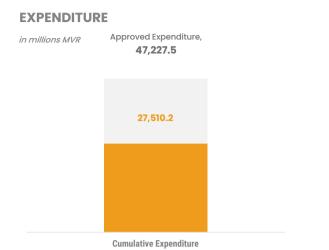

The cumulative expenditure for the period is MVR 27,510.2 million. The major increment to the Expenditure this week was from Administrative Services.

The overall balance for the period is a deficit of MVR 5,440.9 million.