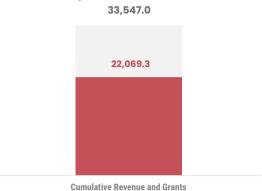

#### **REVENUE AND GRANTS**

in millions MVR

Projected Revenue and Grants,
33 547 0

#### **BUDGET UTILISATION BY OFFICE**

The cumulative revenue and grants for the period, 01 January to 08 August 2024 is MVR 22,069.3 million. Most significant increment in Revenue this week was from General Goods and Services Tax.