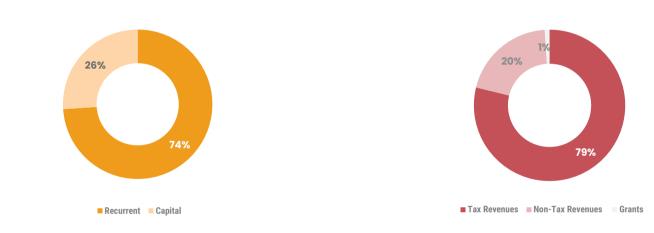

# **Weekly Fiscal Developments**

Week 32

as at 08 August 2024



#### **REVENUE AND GRANTS**

in millions MVR

Projected Revenue and Grants,
33 547 0



#### **EXPENDITURE COMPOSITION**

#### **REVENUE AND GRANTS COMPOSITION**



#### **BUDGET UTILISATION BY OFFICE**



The cumulative revenue and grants for the period, 01 January to 08 August 2024 is MVR 22,069.3 million. Most significant increment in Revenue this week was from General Goods and Services Tax.

The cumulative expenditure for the period is MVR 27,510.2 million. The major increment to the Expenditure this week was from Administrative Services.

The overall balance for the period is a deficit of MVR 5,440.9 million.

#### Notes:

The expenditure figures in the Weekly Fiscal Developments shows transactions that have been posted, indicating that they have been recorded but not necessarily settled in cash.

The figures for 2023 are subject to change as the Ministry is currently working on reflecting the unrecorded transactions from the year as recommend