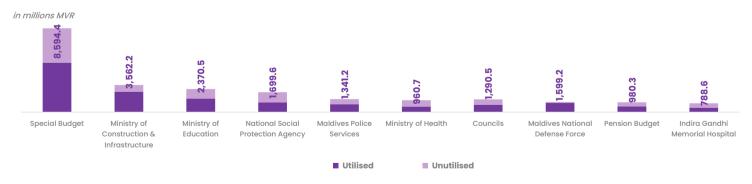

#### **BUDGET UTILISATION BY OFFICE**

The cumulative revenue and grants for the period, 01 January to 08 August 2024 is MVR 22,069.3 million. Most significant increment in Revenue this week was from General Goods and Services Tax.