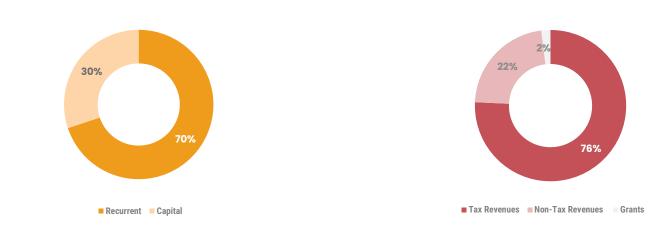

#### **EXPENDITURE COMPOSITION**

#### **REVENUE AND GRANTS COMPOSITION**

Approved Budget for 2024 reflects the Budget Supplement approved by the parliament on 29 October 2024.

| in millions of MVR                            | Approved   |            | as at 26<br>December 2024 |
|-----------------------------------------------|------------|------------|---------------------------|
| A TOTAL REVENUES AND GRANTS                   | 34,305.9   | 32,951.5   | 33,693.6                  |
| Tax Revenues                                  | 25,798.7   | 23,463.7   | 25,507.8                  |
| Non-Tax Revenues                              | 7,038.9    | 8,432.1    | 7,558.6                   |
| Capital Receipts                              | 4.3        | 306.2      | 12.0                      |
| Grants                                        | 1,469.3    | 787.0      | 658.5                     |
| less: Subsidiary Loan Repayment               | (5.3)      | (37.4)     | (43.2)                    |
| TOTAL BUDGET                                  | 54,975.3   | 48,128.8   | 50,849.5                  |
| B TOTAL EXPENDITURE (C+D)                     | 52,742.2   | 45,924.5   | 48,527.8                  |
| C RECURRENT EXPENDITURE                       | 36,383.8   | 31,595.1   | 33,916.3                  |
| Salaries, Wages and Pensions                  | 14,035.4   | 11,990.3   | 13,554.8                  |
| Administrative and Operational Expenses       | 22,247.4   | 19,139.5   | 20,217.8                  |
| Losses and Write-offs                         | 101.0      | 465.3      | 143.7                     |
| D CAPITAL EXPENDITURE                         | 16,358.4   | 14,329.4   | 14,611.4                  |
| Capital Equipments                            | 551.9      | 536.2      | 1,025.7                   |
| Land and Buildings                            | 3,661.7    | 4,181.7    | 4,157.6                   |
| Infrastructure Assets                         | 7,323.8    | 7,183.8    | 6,960.1                   |
| Development Projects and Investments Outlays  | 2,133.2    | 1,289.6    | 1,767.6                   |
| Lendings                                      | 1,058.4    | 1,138.1    | 700.4                     |
| Budget Contingency                            | 1,629.4    | -          | -                         |
| E PRIMARY BALANCE - SURPLUS / (DEFICIT) (F+G) | (13,192.3) | (8,784.8)  | (10,305.6)                |
| F OVERALL BALANCE - SURPLUS / (DEFICIT) (A-B) | (18,436.4) | (12,973.0) | (14,834.2)                |
| G Financing and Interest Costs                | 5,244.0    | 4,188.2    | 4,528.6                   |
| Memorandum Items:                             |            |            |                           |
| Loan Repayment                                | 2,202.4    | 2,100.7    | 2,307.6                   |
| Subscription to Multilateral Agencies         | 30.7       | 28.7       | 14.1                      |
| Long-Term Investments                         | -          | 75.0       | -                         |
| Transfers to Sovereign Development Fund       | -          | 1,009.2    | 1,122.5                   |
| Public Sector Investment Program              | 10,976.0   | 11,602.5   | 10,912.2                  |
| Council Block Grant Disbursements             | 2,212.3    | 1,935.9    | 2,244.8                   |