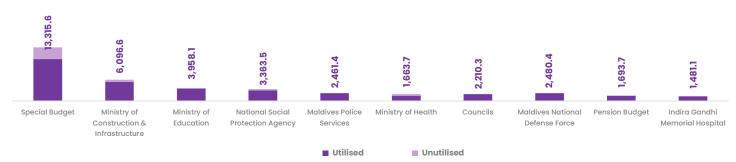

#### **BUDGET UTILISATION BY OFFICE**

The cumulative revenue and grants for the period, 01 January to 26 December 2024 is MVR 33,693.6 million. Most significant increment in Revenue this week was from Tourism Goods and Services Tax.