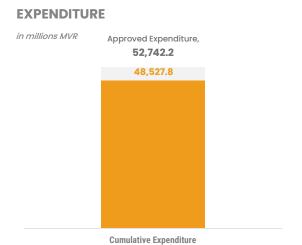

#### **EXPENDITURE COMPOSITION**

The cumulative expenditure for the period is MVR 48,527.8 million. The major increment to the Expenditure this week was from Salaries and Wages. The overall balance for the period is a deficit of MVR 14,834.2 million.

Approved Budget for 2024 reflects the Budget Supplement approved by the parliament on 29 October 2024.

| in millions of MVR                            | Approved   |            | as at 26<br>December 2024 |
|-----------------------------------------------|------------|------------|---------------------------|
| A TOTAL REVENUES AND GRANTS                   | 34,305.9   | 32,951.5   | 33,693.6                  |
| Tax Revenues                                  | 25,798.7   | 23,463.7   | 25,507.8                  |
| Non-Tax Revenues                              | 7,038.9    | 8,432.1    | 7,558.6                   |
| Capital Receipts                              | 4.3        | 306.2      | 12.0                      |
| Grants                                        | 1,469.3    | 787.0      | 658.5                     |
| less: Subsidiary Loan Repayment               | (5.3)      | (37.4)     | (43.2)                    |
| TOTAL BUDGET                                  | 54,975.3   | 48,128.8   | 50,849.5                  |
| B TOTAL EXPENDITURE (C+D)                     | 52,742.2   | 45,924.5   | 48,527.8                  |
| C RECURRENT EXPENDITURE                       | 36,383.8   | 31,595.1   | 33,916.3                  |
| Salaries, Wages and Pensions                  | 14,035.4   | 11,990.3   | 13,554.8                  |
| Administrative and Operational Expenses       | 22,247.4   | 19,139.5   | 20,217.8                  |
| Losses and Write-offs                         | 101.0      | 465.3      | 143.7                     |
| D CAPITAL EXPENDITURE                         | 16,358.4   | 14,329.4   | 14,611.4                  |
| Capital Equipments                            | 551.9      | 536.2      | 1,025.7                   |
| Land and Buildings                            | 3,661.7    | 4,181.7    | 4,157.6                   |
| Infrastructure Assets                         | 7,323.8    | 7,183.8    | 6,960.1                   |
| Development Projects and Investments Outlays  | 2,133.2    | 1,289.6    | 1,767.6                   |
| Lendings                                      | 1,058.4    | 1,138.1    | 700.4                     |
| Budget Contingency                            | 1,629.4    | -          | -                         |
| E PRIMARY BALANCE - SURPLUS / (DEFICIT) (F+G) | (13,192.3) | (8,784.8)  | (10,305.6)                |
| F OVERALL BALANCE - SURPLUS / (DEFICIT) (A-B) | (18,436.4) | (12,973.0) | (14,834.2)                |
| G Financing and Interest Costs                | 5,244.0    | 4,188.2    | 4,528.6                   |
| Memorandum Items:                             |            |            |                           |
| Loan Repayment                                | 2,202.4    | 2,100.7    | 2,307.6                   |
| Subscription to Multilateral Agencies         | 30.7       | 28.7       | 14.1                      |
| Long-Term Investments                         | -          | 75.0       | -                         |
| Transfers to Sovereign Development Fund       | -          | 1,009.2    | 1,122.5                   |
| Public Sector Investment Program              | 10,976.0   | 11,602.5   | 10,912.2                  |
| Council Block Grant Disbursements             | 2,212.3    | 1,935.9    | 2,244.8                   |