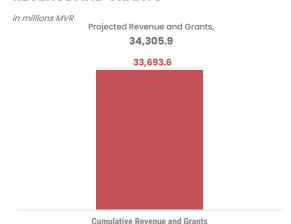

#### **REVENUE AND GRANTS**

Approved Budget for 2024 reflects the Budget Supplement approved by the parliament on 29 October 2024.

| in millions of MVR                            | Approved   |            | as at 26<br>December 2024 |
|-----------------------------------------------|------------|------------|---------------------------|
| A TOTAL REVENUES AND GRANTS                   | 34,305.9   | 32,951.5   | 33,693.6                  |
| Tax Revenues                                  | 25,798.7   | 23,463.7   | 25,507.8                  |
| Non-Tax Revenues                              | 7,038.9    | 8,432.1    | 7,558.6                   |
| Capital Receipts                              | 4.3        | 306.2      | 12.0                      |
| Grants                                        | 1,469.3    | 787.0      | 658.5                     |
| less: Subsidiary Loan Repayment               | (5.3)      | (37.4)     | (43.2)                    |
| TOTAL BUDGET                                  | 54,975.3   | 48,128.8   | 50,849.5                  |
| B TOTAL EXPENDITURE (C+D)                     | 52,742.2   | 45,924.5   | 48,527.8                  |
| C RECURRENT EXPENDITURE                       | 36,383.8   | 31,595.1   | 33,916.3                  |
| Salaries, Wages and Pensions                  | 14,035.4   | 11,990.3   | 13,554.8                  |
| Administrative and Operational Expenses       | 22,247.4   | 19,139.5   | 20,217.8                  |
| Losses and Write-offs                         | 101.0      | 465.3      | 143.7                     |
| D CAPITAL EXPENDITURE                         | 16,358.4   | 14,329.4   | 14,611.4                  |
| Capital Equipments                            | 551.9      | 536.2      | 1,025.7                   |
| Land and Buildings                            | 3,661.7    | 4,181.7    | 4,157.6                   |
| Infrastructure Assets                         | 7,323.8    | 7,183.8    | 6,960.1                   |
| Development Projects and Investments Outlays  | 2,133.2    | 1,289.6    | 1,767.6                   |
| Lendings                                      | 1,058.4    | 1,138.1    | 700.4                     |
| Budget Contingency                            | 1,629.4    | -          | -                         |
| E PRIMARY BALANCE - SURPLUS / (DEFICIT) (F+G) | (13,192.3) | (8,784.8)  | (10,305.6)                |
| F OVERALL BALANCE - SURPLUS / (DEFICIT) (A-B) | (18,436.4) | (12,973.0) | (14,834.2)                |
| G Financing and Interest Costs                | 5,244.0    | 4,188.2    | 4,528.6                   |
| Memorandum Items:                             |            |            |                           |
| Loan Repayment                                | 2,202.4    | 2,100.7    | 2,307.6                   |
| Subscription to Multilateral Agencies         | 30.7       | 28.7       | 14.1                      |
| Long-Term Investments                         | -          | 75.0       | -                         |
| Transfers to Sovereign Development Fund       | -          | 1,009.2    | 1,122.5                   |
| Public Sector Investment Program              | 10,976.0   | 11,602.5   | 10,912.2                  |
| Council Block Grant Disbursements             | 2,212.3    | 1,935.9    | 2,244.8                   |