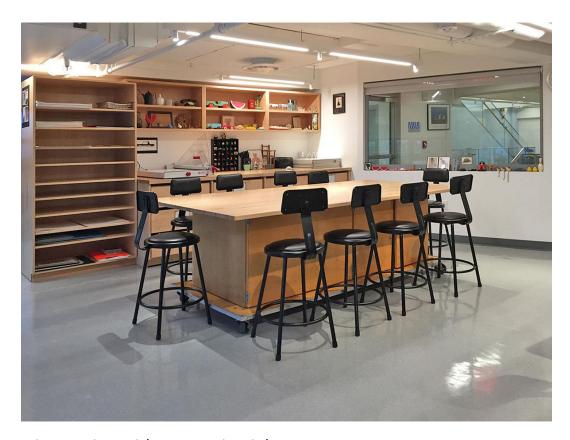

## Sample Reference pictures:

Lobby furniture

Activity room furniture

Labs – mechanical / Basic woodwork /

Art Room

Hall Chair

Student Desk

Terrace Chair