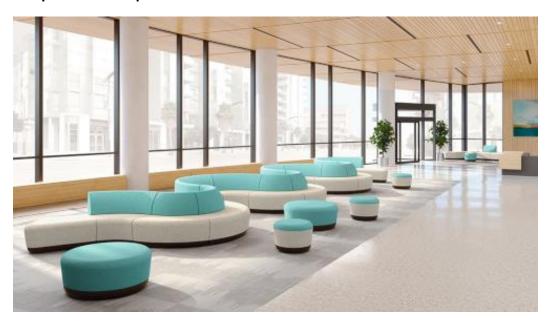

## Sample Reference pictures:

Lobby furniture

Activity room furniture

Labs – mechanical / Basic woodwork /

Art Room

Hall Chair

Student Desk

Terrace Chair