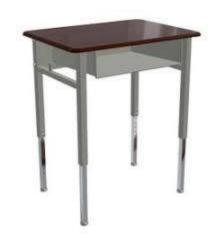

## FURNITURE REQUIREMENT - MAJEDHIYAA SCHOOL SEVEN-STOREY BUILDING

 $\textbf{PROJECT:} \ Construction \ Majeedhiyaa \ School \ Seven \ Storey \ Building - Male'$ 

| ITEM | DESCRIPTION                  | LOCATION             | AMOUNT                                                 | REMARKS                                                  |
|------|------------------------------|----------------------|--------------------------------------------------------|----------------------------------------------------------|
| 1    | Student Desk                 | Class room           | 33 per classroom                                       |                                                          |
| 2    | Student Chair                | Class room           | 33 per classroom                                       |                                                          |
| 3    | Chair                        | Activity Room        | 30 per Activity room                                   |                                                          |
| 4    | Table                        | Activity Room        | 3 Per Activity Room                                    | Round tables for 10 people                               |
| 5    | Chair                        | Activity Room        | 10                                                     | Bean bags, stools, and benches                           |
| 6    | Lockers                      | Class room           | 33 per classroom                                       |                                                          |
| 7    | Banquet chair – for the hall | Hall                 | 950                                                    | Type 1 - Stackable                                       |
| 8    | Podium                       | Hall                 | 01                                                     |                                                          |
| 9    | Shelf                        | Hall - Storage       | 01                                                     | Refer to the floor plan                                  |
| 10   | Lockers                      | Hall - Dressing room |                                                        | Refer to the floor plan                                  |
| 11   | Chair                        | Hall - Dressing room | 12                                                     | Salon chair                                              |
| 12   | Dressing bench               | Hall - Dressing room |                                                        | Refer to the floor plan                                  |
| 13   | Lounge chair                 | Maintenance lounge   | Sofa set for 4                                         | Refer to the floor plan                                  |
| 14   | Lounge chair                 | Common Area          | 6 (two to three people seating)                        | Sofa-like bench chair                                    |
| 15   | Bench table                  | Common Area          | 5 per area                                             | Refer to the Plan                                        |
| 16   | Bench seat                   | Common Area          | 10 per area (two people seat)                          | Refer to the plan                                        |
| 17   | Round Table                  | Common Area          | 03 per area                                            | 6-person table                                           |
| 18   | Chair for the round table    | Common Area          | 18 per area                                            | 6 per table                                              |
| 19   | Meeting Table                | Principal room       | 01 Rectangular table with 08 medium back-office chairs | 8 people                                                 |
| 20   | Office Desk                  | Principal room       | 01                                                     | With a side table and drawer                             |
| 21   | Office Chair                 | Principal room       | 01                                                     | High back-office chair                                   |
| 22   | Arm Chair, side table        | Principal room       | 4 Sofa chairs, 01 coffee table                         | Small-sized chair with a coffee table                    |
| 23   | Cabinet                      | Principal room       | 02                                                     | Same colour as the desk                                  |
| 24   | Sofa set, Coffee table       | Waiting Lounge       | 06-person sofa set with 01 coffee table                |                                                          |
| 25   | Office desk and chair        | Supervisors room     | 01 set                                                 | 01 high back chair and 02 front chair (refer to drawing) |

## Sample Reference pictures:

Lobby furniture

Activity room furniture

Labs – mechanical / Basic woodwork /

Art Room

Hall Chair

Student Desk

Terrace Chair