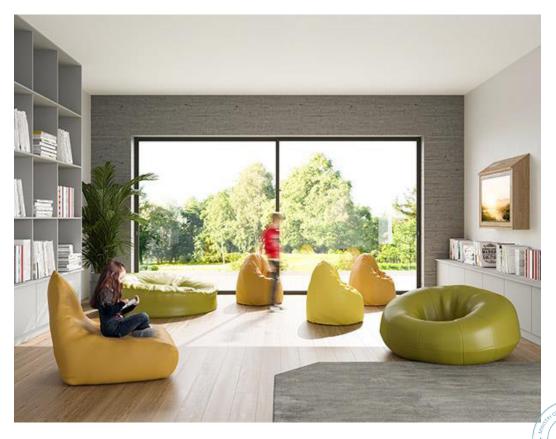

## Sample Reference pictures:

Lobby furniture

Activity room furniture

Labs – mechanical / Basic woodwork /

Art Room

Hall Chair

Student Desk

Terrace Chair

| 26 | Armchair, side table | Supervisors room   | Sofa set for 4, 01 coffee table                    |                                                              |
|----|----------------------|--------------------|----------------------------------------------------|--------------------------------------------------------------|
| 27 | Office desk          | Staff room         | 12                                                 | Desk with side table and drawer                              |
| 28 | Office Chair         | Staff room         | 12                                                 | Medium back                                                  |
| 29 | Cabinet              | Staff room         | 3                                                  |                                                              |
| 30 | Table and chair      | Printing Room      | 01 bench desk with 4 chairs                        | Refer to the drawing                                         |
| 32 | Table                | Art Room           | - 01 (8'x4')<br>table<br>- 30 individual<br>tables | Refer to the plan<br>(different sizes of art<br>table)       |
| 33 | Chair                | Art Room           | 33                                                 | Height adjustable                                            |
| 34 | Easel                | Art Room           | 30                                                 |                                                              |
| 35 | Shelf                | Art Room           | 6                                                  |                                                              |
| 36 | Computer table       | ICT Lab            | 30                                                 |                                                              |
| 37 | Computer chair       | ICT Lab            | 30                                                 | Low Back chair                                               |
| 38 | Shelf / Cabinet      | ICT Lab            | Full wall shelf / Cabinet with doors               | Refer to the plan                                            |
| 39 | Shelf                | Stem lab           | 01                                                 | Lockable                                                     |
| 40 | Lockers              | Stem lab           | 01 locker for 30 students                          |                                                              |
| 41 | Display table        | Stem lab           | 01                                                 | Display table with shelf below                               |
| 42 | Table                | Stem lab           | 05 table                                           | 6-person table                                               |
| 43 | Chair                | Stem lab           | 30                                                 | Similar to a classroom chair                                 |
| 44 | Lockers              | Art & Craft Studio | 01 locker for 30 students                          |                                                              |
| 45 | Shelf                | Art & Craft Studio | Full wall shelf / Cabinet with doors               | Refer to the plan                                            |
| 46 | Table                | Art & Craft Studio | 03 table for 30 students                           | 8-person rectangle                                           |
| 47 | Chair                | Art & Craft Studio | 30                                                 | Similar to a classroom chair                                 |
| 48 | Display table        | Art & Craft Studio | 01                                                 | Display table with shelf below                               |
| 49 | Storage shelf        | A/C Mechanical Lab | 01                                                 | Refer to the plan                                            |
| 50 | Workbench table      | A/C Mechanical Lab | 03                                                 | 10-person rectangle                                          |
| 51 | Chair                | A/C Mechanical Lab | 30                                                 | Similar to a classroom chair                                 |
| 52 | Table                | Cooking & Dining   | 02                                                 | 08 pax per table                                             |
| 53 | Chair                | Cooking & Dining   | 20                                                 | Similar to a classroom chair                                 |
| 54 | Cabinet              | Cooking & Dining   | Kitchen cabinet                                    | Kitchen cabinet with storage above and below (refer to plan) |
| 55 | Work Bench           | Basic Woodwork     | 01                                                 | Refer to the plan                                            |
| 56 | Table                | Basic Woodwork     | 02                                                 | 08 people per table                                          |
| 57 | Chair                | Basic Woodwork     | 20                                                 | Timber stools with back                                      |
| 58 | Storage cabinet      | Basic Woodwork     | 01                                                 | Refer to the plan                                            |