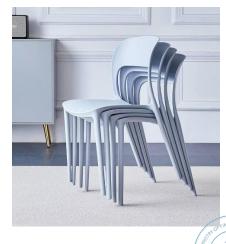

| 59 | Sewing Table                | Sewing Room                                        | 10 individual tables                        | Individual tables and               |
|----|-----------------------------|----------------------------------------------------|---------------------------------------------|-------------------------------------|
|    |                             |                                                    | and a bench table for 20                    | benches for 30 students             |
| 60 | Chair                       | Sewing Room                                        | 20                                          | Height-adjustable chair             |
| 61 | Storage                     | Sewing Room                                        | 01                                          | Shelf with doors                    |
| 62 | Cutting table               | Sewing Room                                        | 02                                          | Refer to the plan                   |
| 63 | Sofa seating                | Teachers Lounge                                    | 06                                          |                                     |
| 64 | Coffee table                | Teachers' Lounge                                   | 02                                          |                                     |
| 65 | Shelf                       | Teachers' Lounge                                   | 01                                          | Kitchen cabinet                     |
| 66 | Outdoor seating             | Teachers' Lounge                                   | 04                                          | Outdoor seating with a coffee table |
| 67 | Desk                        | Library                                            | 20 individual tables,<br>01 6-person tables | Refer to the plan                   |
| 68 | Chair                       | Library                                            | 36                                          |                                     |
| 69 | Librarian desk              | Library                                            | 01                                          | Reception desk                      |
| 70 | Librarian chair             | Library                                            | 01                                          | Medium back chair                   |
| 71 | Bench desk                  | Library                                            | 10                                          | Refer to plan                       |
| 72 | Book shelf                  | Library                                            | 10                                          |                                     |
| 73 | Desk for the garden         | Library                                            | 02 6-person table, 05 individual tables     |                                     |
| 74 | Chair for the garden        | Library                                            | 20                                          |                                     |
| 75 | Shelf                       | Store room                                         | Depending on the space                      | Refer to the plan                   |
| 76 | Filing cabinet              | Store room                                         | Depending on the space                      | Refer to the plan                   |
| 78 | Meeting table               | Meeting Room                                       | 01                                          | 16 persons                          |
| 79 | Chair for the meeting table | Meeting Room                                       | 18                                          | Medium back chair                   |
| 80 | Shelf                       | Meeting Room                                       | 02                                          |                                     |
| 81 | Cabinet                     | Meeting Room                                       | 02                                          |                                     |
| 82 | Meeting room side chairs    | Meeting Room                                       | 12                                          | Low back                            |
| 83 | Shelf                       | Kids Play area                                     | Depends on the detailed design              | Refer to the plan                   |
| 84 | Lockers                     | Kids Play area                                     | 30 students                                 | Depends on the detailed design      |
| 85 | Chair                       | Kids Play area                                     | Depends on the detailed design              | Benches, bean bag,<br>lounge chair  |
| 86 | Banquet chair               | Terrace                                            | 60                                          | Type 2                              |
| 87 | Teachers desk               | For all classrooms, labs, and other activity rooms | 35                                          | Drawing is attached to the concept  |
| 88 | Teachers chair              | For all classrooms, labs, and other activity rooms | 35                                          | High back chair                     |

## Sample Reference pictures:

Lobby furniture

Activity room furniture

Labs – mechanical / Basic woodwork /

Art Room

Hall Chair

Student Desk

Terrace Chair