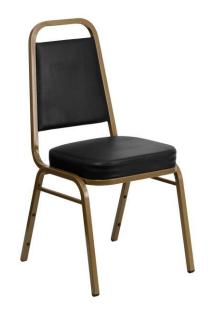

## FURNITURE REQUIREMENT - MAJEDHIYAA SCHOOL SEVEN-STOREY BUILDING

 $\textbf{PROJECT:} \ Construction \ Majeedhiyaa \ School \ Seven \ Storey \ Building - Male'$ 

| ITEM | DESCRIPTION                  | LOCATION             | AMOUNT                                                 | REMARKS                                                  |
|------|------------------------------|----------------------|--------------------------------------------------------|----------------------------------------------------------|
| 1    | Student Desk                 | Class room           | 33 per classroom                                       |                                                          |
| 2    | Student Chair                | Class room           | 33 per classroom                                       |                                                          |
| 3    | Chair                        | Activity Room        | 30 per Activity room                                   |                                                          |
| 4    | Table                        | Activity Room        | 3 Per Activity Room                                    | Round tables for 10 people                               |
| 5    | Chair                        | Activity Room        | 10                                                     | Bean bags, stools, and benches                           |
| 6    | Lockers                      | Class room           | 33 per classroom                                       |                                                          |
| 7    | Banquet chair – for the hall | Hall                 | 950                                                    | Type 1 - Stackable                                       |
| 8    | Podium                       | Hall                 | 01                                                     |                                                          |
| 9    | Shelf                        | Hall - Storage       | 01                                                     | Refer to the floor plan                                  |
| 10   | Lockers                      | Hall - Dressing room |                                                        | Refer to the floor plan                                  |
| 11   | Chair                        | Hall - Dressing room | 12                                                     | Salon chair                                              |
| 12   | Dressing bench               | Hall - Dressing room |                                                        | Refer to the floor plan                                  |
| 13   | Lounge chair                 | Maintenance lounge   | Sofa set for 4                                         | Refer to the floor plan                                  |
| 14   | Lounge chair                 | Common Area          | 6 (two to three people seating)                        | Sofa-like bench chair                                    |
| 15   | Bench table                  | Common Area          | 5 per area                                             | Refer to the Plan                                        |
| 16   | Bench seat                   | Common Area          | 10 per area (two people seat)                          | Refer to the plan                                        |
| 17   | Round Table                  | Common Area          | 03 per area                                            | 6-person table                                           |
| 18   | Chair for the round table    | Common Area          | 18 per area                                            | 6 per table                                              |
| 19   | Meeting Table                | Principal room       | 01 Rectangular table with 08 medium back-office chairs | 8 people                                                 |
| 20   | Office Desk                  | Principal room       | 01                                                     | With a side table and drawer                             |
| 21   | Office Chair                 | Principal room       | 01                                                     | High back-office chair                                   |
| 22   | Arm Chair, side table        | Principal room       | 4 Sofa chairs, 01 coffee table                         | Small-sized chair with a coffee table                    |
| 23   | Cabinet                      | Principal room       | 02                                                     | Same colour as the desk                                  |
| 24   | Sofa set, Coffee table       | Waiting Lounge       | 06-person sofa set with 01 coffee table                |                                                          |
| 25   | Office desk and chair        | Supervisors room     | 01 set                                                 | 01 high back chair and 02 front chair (refer to drawing) |

## Sample Reference pictures:

Lobby furniture

Activity room furniture

Labs – mechanical / Basic woodwork /

Art Room

Hall Chair

Student Desk

Terrace Chair