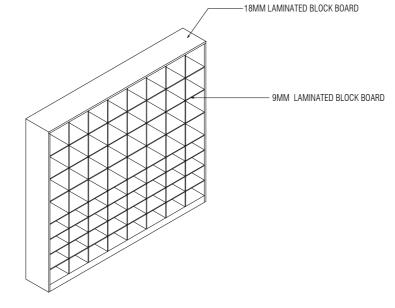

PLAN VIEW
SCALE:NTS

| NAME     | SHOE RACK |
|----------|-----------|
| QUANTITY | 20        |

9 STOREY ACCOMMODATION BUILDING

BANDAARAKOSHI / MALE'

| SHEET CONTENT: |
|----------------|
|                |
|                |
|                |
|                |
|                |
|                |