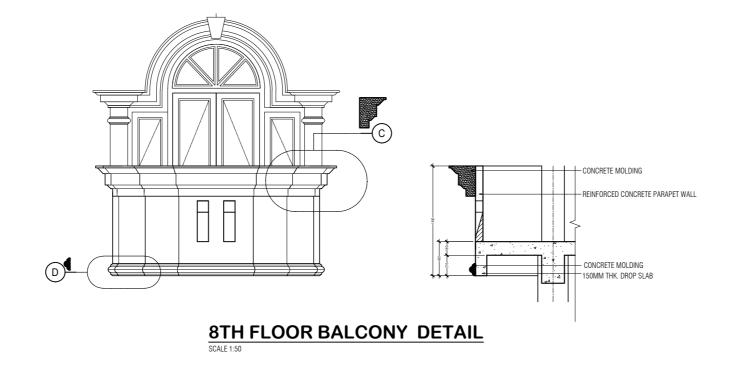

# PARTIAL SECTION DETAIL SCALE 1:50

| 9 STOREY ACCOMMODATION BUILDING |
|---------------------------------|
| BANDAARAKOSHI / MALE'           |

| SHEET CONTENT: |  |
|----------------|--|
|                |  |
|                |  |
|                |  |
|                |  |
|                |  |