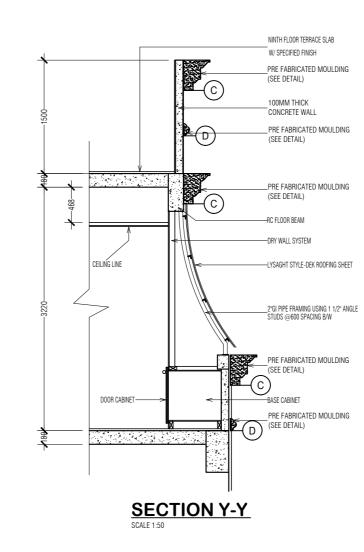

# PARTIAL SECTION DETAIL SCALE 1:50

| 9 STOREY ACCOMMODATION BUILDING |
|---------------------------------|
| BANDAARAKOSHI / MALE'           |

| SHEET CONTENT: |  |
|----------------|--|
|                |  |
|                |  |
|                |  |
|                |  |
|                |  |