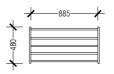

ILDING BANDAARAKOSHI / MALE'

SHEET CONTENT:

RECOM. APPROVAL:

CPT. AHMED SHARIM

OFFICER COMMANDING

DESIGN APPROVAL:

**BRIG.GEN.AHMED SHAHID** 

VICE CHIEF OF DEFENCE FORCE

APPROVED:

MAJ.GEN. AHMED SHIYAM

CHIEF OF DEFENCE FORCE

APPROVED DATE:

DESIGNED:

PTE MOHAMED SAIF
L.CPL ALI MUTHASIM
Architectural

Structural

WO1 AHMED SHAZEEL

Structural

SHEET NO:

CHECKED:

CPT MOHAMED SHIFAAU WO3 AIMINATH ALI

Architectural

Electrical & Mechanical Communication

DRAWN: REVISION:

L.CPL ALI MUTHASIM PTE MOHAMED SAIF

07/08/2016

PTE YAMIN SAEED PTE HUSSAIN QASIM

25/01/2017

1:50

SCALE:



MILITARY ENGINEERS
MALDIVES NATIONAL DEFENCE FORCE
Male', Republic of Maldives



# ISOMETRIC VIEW SCALE:NTS



ELEVATION SCALE:NTS



PLAN VIEW
SCALE:NTS





# **ISOMETRIC VIEW**



**ELEVATION** 



**PLAN VIEW** 

| NAME     | TOWEL RACK |
|----------|------------|
| QUANTITY | 104        |

# 9 STOREY ACCOMMODATION BUILDING BANDAARAKOSHI / MALE'

SHEET CONTENT:

RECOM. APPROVAL:

CPT. AHMED SHARIM
OFFICER COMMANDING

DESIGN APPROVAL:

BRIG.GEN.AHMED SHAHID

VICE CHIEF OF DEFENCE FORCE

APPROVED:

MAJ.GEN. AHMED SHIYAM

CHIEF OF DEFENCE FORCE

APPROVED DATE:

DESIGNED:

PTE MOHAMED SAIF
L.CPL ALI MUTHASIM
Architectural

WO1 AHMED SHAZEEL
Structural

Structural

SHEET NO:

CHECKED:

CPT MOHAMED SHIFAAU WO3 AIMINATH ALI

Architectural

Electrical & Mechanical Communication

DRAWN: REVISION:

L.CPL ALI MUTHASIM PTE MOHAMED SAIF

07/08/2016

PTE HUSSAIN QASIM

25/01/2017

1:50

SCALE:



MILITARY ENGINEERS
MALDIVES NATIONAL DEFENCE FORCE
Male', Republic of Maldives