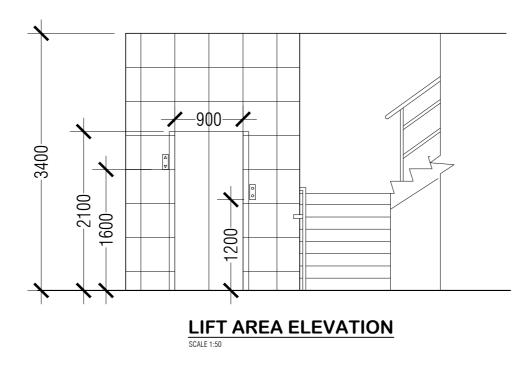

ral

WO1 AHMED SHAZEEL
Structural

Structural

CHECKED:

### CPT MOHAMED SHIFAAU WO3 AIMINATH ALI

Architectural

Electrical & Mechanical Communication

| П | DRAWN:                                 | REVISION:                            |
|---|----------------------------------------|--------------------------------------|
|   | L.CPL ALI MUTHASIM<br>PTE MOHAMED SAIF | PTE YAMIN SAEED<br>PTE HUSSAIN QASIM |
|   | 07/08/2016                             | 25/01/2017                           |
|   |                                        |                                      |
| ı | SCALE:                                 | SHEET NO:                            |

1:50

MILITARY ENGINEERS
MALDIVES NATIONAL DEFENCE FORCE
Male', Republic of Maldives





SECTION X-X

DUCT DETAIL

SCALF 1-50







9 STOREY ACCOMMODATION BUILDING

BANDAARAKOSHI / MALE'

SHEET CONTENT:

RECOM. APPROVAL:

CPT. AHMED SHARIM

DESIGN APPROVAL:

OFFICER COMMANDING

\_\_\_\_

BRIG.GEN.AHMED SHAHID
VICE CHIEF OF DEFENCE FORCE

APPROVED:

MAJ.GEN. AHMED SHIYAM

CHIEF OF DEFENCE FORCE

APPROVED DATE:

DESIGNED:

PTE MOHAMED SAIF L.CPL ALI MUTHASIM

Architectural

WO1 AHMED SHAZEEL
Structural

Structural

CHECKED:

CPT MOHAMED SHIFAAU WO3 AIMINATH ALI

Architectural

Electrical & Mechanical Communication

DRAWN: REVISION:

L.CPL ALI MUTHASIM PTE MOHAMED SAIF

07/08/2016

PTE YAMIN SAEED PTE HUSSAIN QASIM

25/01/2017

SCALE: SHEET NO:

1:50



Male<sup>\*</sup>, Republic of Maldives

15 / 02 / 2017





# **LONGITUDINAL SECTION**





# **CROSS SECTION**

# SECOND TO SEVENTH FLOOR TOILET CEILING DETAILS