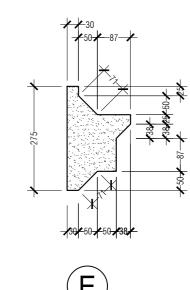

# PARTIAL SECTION DETAIL SCALE 1:50

| 9 STOREY ACCOMMODATION BUILDING |
|---------------------------------|
| BANDAARAKOSHI / MALE'           |

| SHEET CONTENT: |  |
|----------------|--|
|                |  |
|                |  |
|                |  |
|                |  |
|                |  |