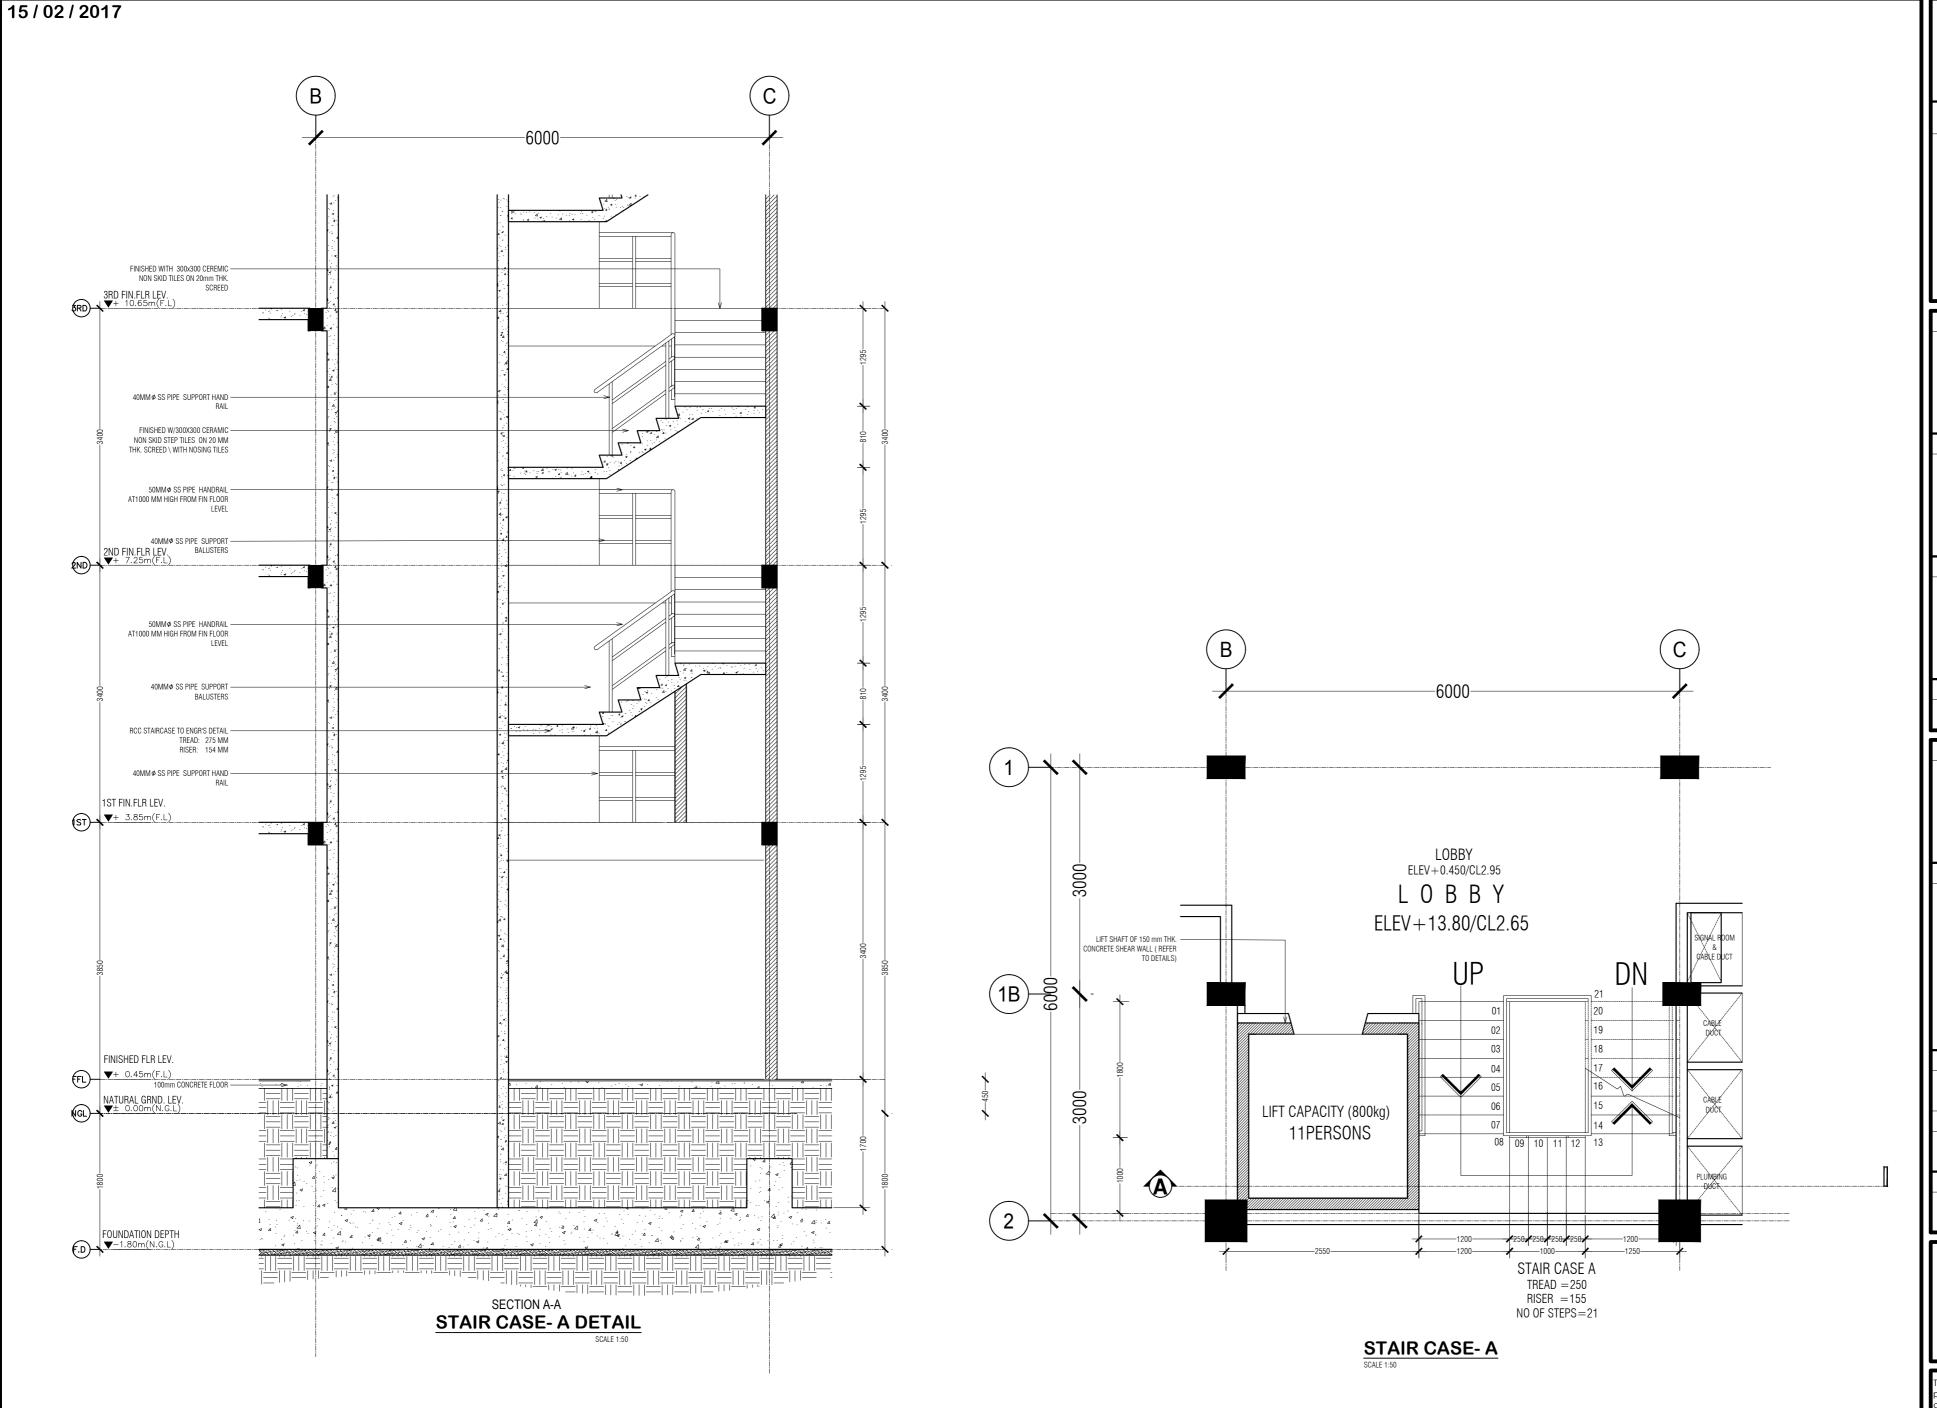

15 / 02 / 2017

MOULD DETAIL

| STOREY ACCOMMODATION BUILDING |
|-------------------------------|
| BANDAARAKOSHI / MALE'         |

SHEET CONTENT:

| RECOM. APPROVAL: |  |
|------------------|--|
|                  |  |

25/01/2017

SHEET NO:

07/08/2016

50MMØ SS PIPE HANDRAIL AT1000 MM HIGH FROM FIN FLOOR LEVEL \_40MMØ SS PIPE SUPPORT BALUSTERS 40MM Ø SS PIPE SUPPORT HAND FINISHED W/300X300 CERAMIC NON SKID STEP TILES ON 20 MM
 THK. SCREED \ WITH NOSING TILES \_ RCC STAIRCASE TO ENGR'S DETAIL TREAD: 275 MM RISER: 148 MM 1ST FIN.FLR LEV. ST + 3.85m(F.F.L) FINISHED WITH 300x300 CEREMIC NON SKID TILES ON 20mm THK. SCREED — 100mm CONCRETE FLOOR FINISHED FLR LEV. FOUNDATION DEPTH ▼-1.80m(N.G.L)