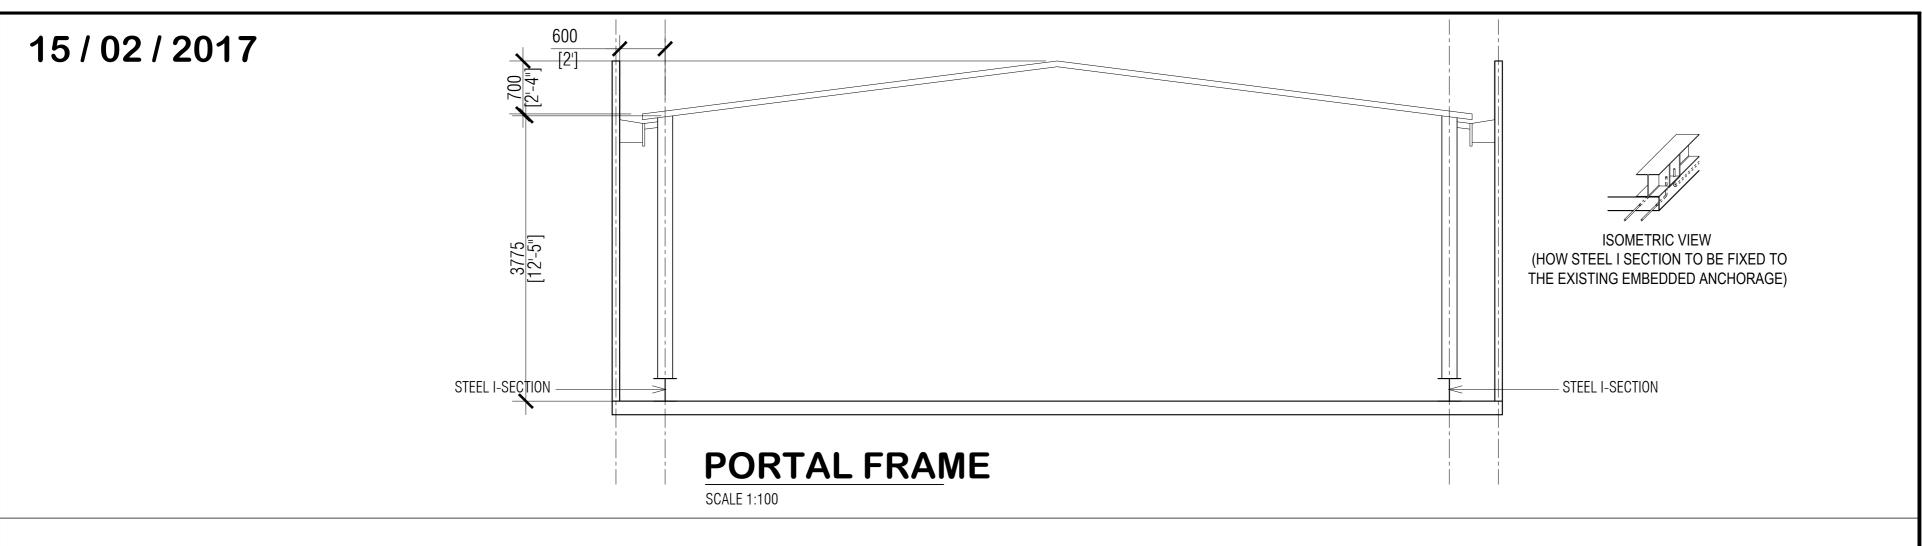

# ANCHOR PLATE FIXING DETAIL (EXISTING)

| 9 STOREY ACCOMODATION BUILDING |  |  |
|--------------------------------|--|--|
| BANDAARA KOSHI                 |  |  |

SHEET CONTENT:

DESIGN APPROVAL:

CPT. AHMED SHARIM