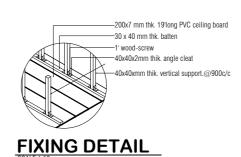

# SECOND TO SEVENTH FLOOR TOILET CEILING DETAILS

9 STOREY ACCOMMODATION BUILDING

BANDAARAKOSHI / MALE'

SHEET CONTENT:

| RECOM. | APPROVAL: |
|--------|-----------|
|        |           |

CPT. AHMED SHARIM

DESIGN APPROVAL: