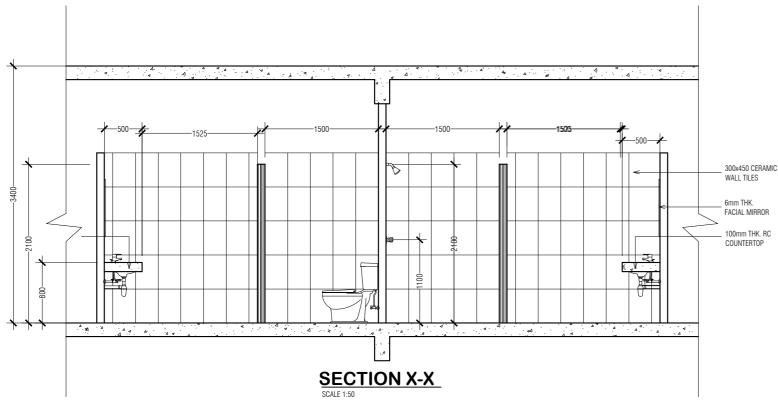

1:50

MILITARY ENGINEERS
MALDIVES NATIONAL DEFENCE FORCE
Male', Republic of Maldives

SECTION X-X

DUCT DETAIL

SCALF 1-50

9 STOREY ACCOMMODATION BUILDING

BANDAARAKOSHI / MALE'

SHEET CONTENT: