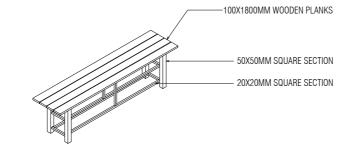

PLAN VIEW
SCALE:NTS

| NAME     | SHOE RACK |
|----------|-----------|
| QUANTITY | 20        |

9 STOREY ACCOMMODATION BUILDING

BANDAARAKOSHI / MALE'

| SHEET CONTENT: |
|----------------|
|                |
|                |
|                |
|                |
|                |
|                |