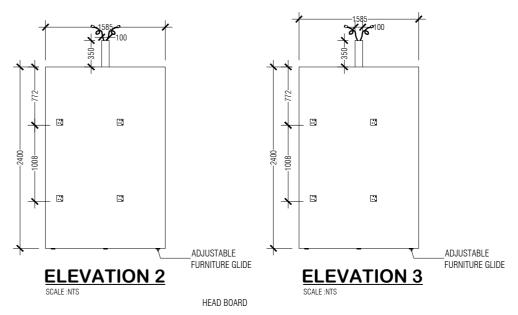

15 / 02 / 2017

MOULD DETAIL

| STOREY ACCOMMODATION BUILDING |
|-------------------------------|
| BANDAARAKOSHI / MALE'         |

SHEET CONTENT:

| RECOM. APPROVAL: |  |
|------------------|--|
|                  |  |

| 9 STORI | EY ACCOMMODATION BUILDING  BANDAARAKOSHI / MALE' |
|---------|--------------------------------------------------|
| SHEET C | ONTENT:                                          |
|         |                                                  |
|         |                                                  |