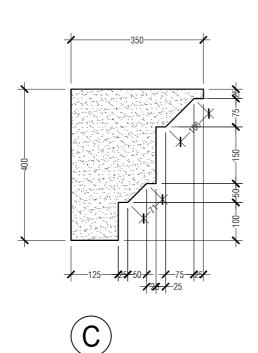

15 / 02 / 2017

MOULD DETAIL

| STOREY ACCOMMODATION BUILDING |
|-------------------------------|
| BANDAARAKOSHI / MALE'         |

SHEET CONTENT:

| RECOM. APPROVAL: |  |
|------------------|--|
|                  |  |