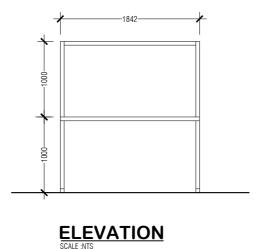

# ISOMETRIC VIEW SCALE:NTS

ELEVATION SCALE:NTS

PLAN VIEW
SCALE:NTS

# **ISOMETRIC VIEW**

**ELEVATION** 

**PLAN VIEW** 

| NAME     | TOWEL RACK |
|----------|------------|
| QUANTITY | 104        |

# 9 STOREY ACCOMMODATION BUILDING BANDAARAKOSHI / MALE'

SHEET CONTENT:

RECOM. APPROVAL:

CPT. AHMED SHARIM
OFFICER COMMANDING

DESIGN APPROVAL:

BRIG.GEN.AHMED SHAHID

VICE CHIEF OF DEFENCE FORCE

APPROVED: