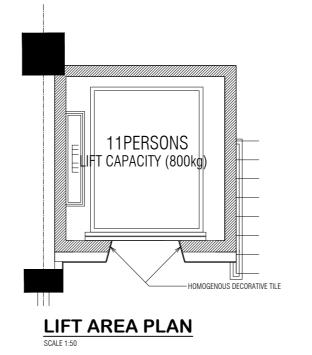

l

WO1 AHMED SHAZEEL
Structural

Structural

CHECKED:

### CPT MOHAMED SHIFAAU WO3 AIMINATH ALI

Architectural

Electrical & Mechanical Communication

| П | DRAWN:                                 | REVISION:                            |
|---|----------------------------------------|--------------------------------------|
|   | L.CPL ALI MUTHASIM<br>PTE MOHAMED SAIF | PTE YAMIN SAEED<br>PTE HUSSAIN QASIM |
|   | 07/08/2016                             | 25/01/2017                           |
|   |                                        |                                      |
| ı | SCALE:                                 | SHEET NO:                            |

1:50

MILITARY ENGINEERS
MALDIVES NATIONAL DEFENCE FORCE
Male', Republic of Maldives





SECTION X-X

DUCT DETAIL

SCALF 1-50







9 STOREY ACCOMMODATION BUILDING

BANDAARAKOSHI / MALE'

SHEET CONTENT:

RECOM. APPROVAL:

CPT. AHMED SHARIM

DESIGN APPROVAL:

OFFICER COMMANDING

\_\_\_\_

BRIG.GEN.AHMED SHAHID
VICE CHIEF OF DEFENCE FORCE

APPROVED:

MAJ.GEN. AHMED SHIYAM

CHIEF OF DEFENCE FORCE

APPROVED DATE:

DESIGNED:

PTE MOHAMED SAIF L.CPL ALI MUTHASIM

Architectural

WO1 AHMED SHAZEEL
Structural

Structural

CHECKED:

CPT MOHAMED SHIFAAU WO3 AIMINATH ALI

Architectural

Electrical & Mechanical Communication

DRAWN: REVISION:

L.CPL ALI MUTHASIM PTE MOHAMED SAIF

07/08/2016

PTE YAMIN SAEED PTE HUSSAIN QASIM

25/01/2017

SCALE: SHEET NO:

1:50



Male<sup>\*</sup>, Republic of Maldives

15 / 02 / 2017





# **LONGITUDINAL SECTION**





# **CROSS SECTION**

# SECOND TO SEVENTH FLOOR TOILET CEILING DETAILS