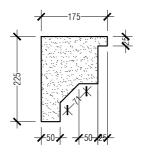

DRAWN: REVISION:

L.CPL ALI MUTHASIM PTE MOHAMED SAIF

07/08/2016

PTE YAMIN SAEED PTE HUSSAIN QASIM

25/01/2017

SCALE: SHEET NO:

PERIMETER WALL DETAIL
SCALE 1:50

| 9 STOREY ACCOMMODATION BUILDING  BANDAARAKOSHI / MALE' |  |
|--------------------------------------------------------|--|
| SHEET CONTENT:                                         |  |
|                                                        |  |