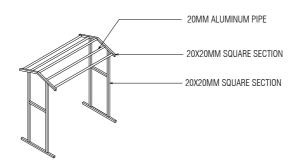

| 06       |

# 9 STOREY ACCOMMODATION BUILDING BANDAARAKOSHI / MALE'

SHEET CONTENT:

RECOM. APPROVAL:

CPT. AHMED SHARIM

OFFICER COMMANDING

DESIGN APPROVAL:

**BRIG.GEN.AHMED SHAHID** 

VICE CHIEF OF DEFENCE FORCE

APPROVED:

MAJ.GEN. AHMED SHIYAM

CHIEF OF DEFENCE FORCE

APPROVED DATE:

DESIGNED:

PTE MOHAMED SAIF
L.CPL ALI MUTHASIM
Architectural

Structural

WO1 AHMED SHAZEEL

Structural

SHEET NO:

CHECKED:

CPT MOHAMED SHIFAAU WO3 AIMINATH ALI

Architectural

Electrical & Mechanical Communication

DRAWN: REVISION:

L.CPL ALI MUTHASIM PTE MOHAMED SAIF

07/08/2016

PTE YAMIN SAEED PTE HUSSAIN QASIM

25/01/2017

1:50

SCALE:



MILITARY ENGINEERS
MALDIVES NATIONAL DEFENCE FORCE
Male', Republic of Maldives



# ISOMETRIC VIEW SCALE:NTS



ELEVATION SCALE:NTS



PLAN VIEW
SCALE:NTS





# **ISOMETRIC VIEW**



**ELEVATION** 



**PLAN VIEW** 

| NAME     | TOWEL RACK |
|----------|------------|
| QUANTITY | 104        |

# 9 STOREY ACCOMMODATION BUILDING BANDAARAKOSHI / MALE'

SHEET CONTENT:

RECOM. APPROVAL:

CPT. AHMED SHARIM
OFFICER COMMANDING

DESIGN APPROVAL:

BRIG.GEN.AHMED SHAHID

VICE CHIEF OF DEFENCE FORCE

APPROVED:

MAJ.GEN. AHMED SHIYAM

CHIEF OF DEFENCE FORCE

APPROVED DATE:

DESIGNED:

PTE MOHAMED SAIF
L.CPL ALI MUTHASIM
Architectural

WO1 AHMED SHAZEEL
Structural

Structural

SHEET NO:

CHECKED:

CPT MOHAMED SHIFAAU WO3 AIMINATH ALI

Architectural

Electrical & Mechanical Communication

DRAWN: REVISION:

L.CPL ALI MUTHASIM PTE MOHAMED SAIF

07/08/2016

PTE HUSSAIN QASIM

25/01/2017

1:50

SCALE:



MILITARY ENGINEERS
MALDIVES NATIONAL DEFENCE FORCE
Male',