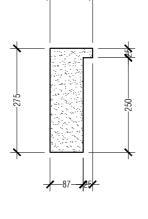

1:50

MILITARY ENGINEERS
MALDIVES NATIONAL DEFENCE FORCE
Male', Republic of Maldives

SECTION X-X

DUCT DETAIL

SCALF 1-50

9 STOREY ACCOMMODATION BUILDING

BANDAARAKOSHI / MALE'

SHEET CONTENT: