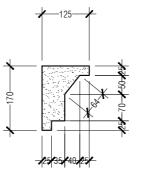

# ANCHOR PLATE FIXING DETAIL (EXISTING)

| 9 STOREY ACCOMODATION BUILDING |  |  |
|--------------------------------|--|--|
| BANDAARA KOSHI                 |  |  |

SHEET CONTENT:

DESIGN APPROVAL:

CPT. AHMED SHARIM