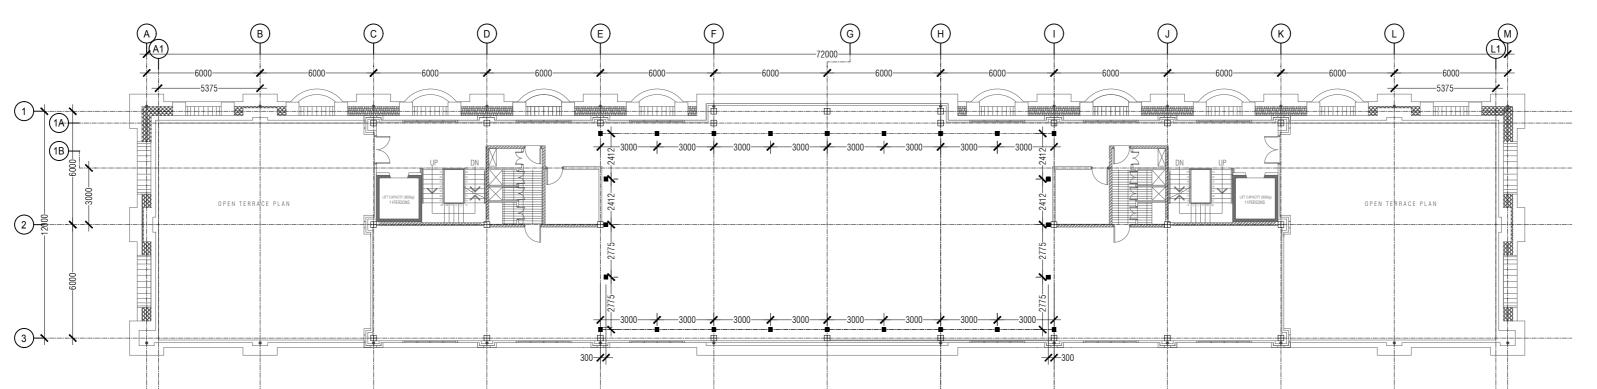

MED SHAZEE |
|------------------|
| Structural       |
|                  |

CHECKED:

# CPT MOHAMED SHIFAAU WO3 AIMINATH ALI

Architectural

Electrical & Mechanical Communication

Structural

| П | DRAWN:                                 | REVISION:                            |
|---|----------------------------------------|--------------------------------------|
| l | L.CPL ALI MUTHASIM<br>PTE MOHAMED SAIF | PTE YAMIN SAEED<br>PTE HUSSAIN QASIM |
| ı | 07/08/2016                             | 25/01/2017                           |
|   |                                        |                                      |
| ı | SCALE:                                 | SHEET NO:                            |
|   | 1:50                                   |                                      |











# ANCHOR PLATE FIXING DETAIL (EXISTING)

| 9 STOREY ACCOMODATION BUILDING |  |  |
|--------------------------------|--|--|
| BANDAARA KOSHI                 |  |  |

SHEET CONTENT:

DESIGN APPROVAL:

CPT. AHMED SHARIM

RECOM. APPROVAL:

OFFICER COMMANDING

BRIG.GEN.AHMED SHAHID
VICE CHIEF OF DEFENCE FORCE

APPROVED:

MAG.GEN. AHMED SHIYAM

CHIEF OF DEFENCE FORCE

APPROVED DATE:

PTE MOHAMED SAIF
L.CPL ALI MUTHASIM
Architectural

WO1 AHMED SHAZEEL
Structural

CHECKED:

**AS SHOWN** 

CPT MOHAMED SHIFAAU
Architectural

WO3 AIMINATH ALI
Structural

Electrical & Mechanical Communication

DRAWN: REVISION:

PTE MOHAMED SAIF L.CPL ALI MUTHASIM

07/08/2016

SCALE: SHEET NO:

MILITARY ENGINEERS
MALDIVES NATIONAL DEFENCE FORCE
Male', Republic of Maldives















9 STOREY ACCOMMODATION BU