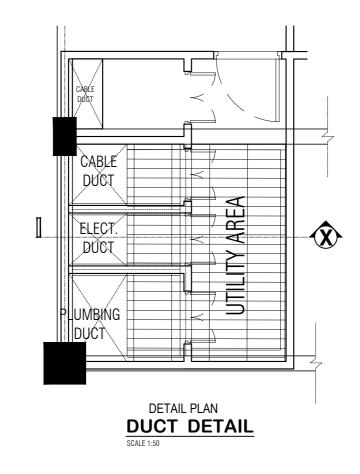

1:50

MILITARY ENGINEERS
MALDIVES NATIONAL DEFENCE FORCE
Male', Republic of Maldives

SECTION X-X

DUCT DETAIL

SCALF 1-50

9 STOREY ACCOMMODATION BUILDING

BANDAARAKOSHI / MALE'

SHEET CONTENT: