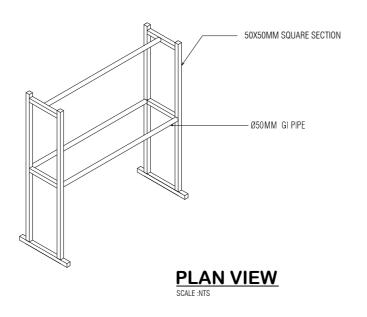

# ISOMETRIC VIEW SCALE:NTS

ELEVATION SCALE:NTS

PLAN VIEW
SCALE:NTS

# **ISOMETRIC VIEW**

**ELEVATION** 

**PLAN VIEW** 

| NAME     | TOWEL RACK |
|----------|------------|
| QUANTITY | 104        |

# 9 STOREY ACCOMMODATION BUILDING BANDAARAKOSHI / MALE'

SHEET CONTENT:

RECOM. APPROVAL:

CPT. AHMED SHARIM
OFFICER COMMANDING

DESIGN APPROVAL:

BRIG.GEN.AHMED SHAHID

VICE CHIEF OF DEFENCE FORCE

APPROVED: