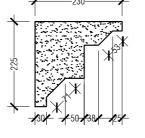

DRAWN: REVISION:

L.CPL ALI MUTHASIM PTE MOHAMED SAIF

07/08/2016

PTE YAMIN SAEED PTE HUSSAIN QASIM

25/01/2017

SCALE: SHEET NO:

PERIMETER WALL DETAIL
SCALE 1:50

| 9 STOREY ACCOMMODATION BUILDING  BANDAARAKOSHI / MALE' |  |
|--------------------------------------------------------|--|
| SHEET CONTENT:                                         |  |
|                                                        |  |