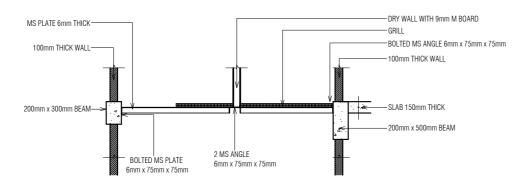

OHAMED SAIF L.CPL ALI MUTHASIM

Architectural

WO1 AHMED SHAZEEL
Structural

Structural

CHECKED:

### CPT MOHAMED SHIFAAU WO3 AIMINATH ALI

Architectural

Electrical & Mechanical Communication

| П | DRAWN:                                 | REVISION:                            |
|---|----------------------------------------|--------------------------------------|
|   | L.CPL ALI MUTHASIM<br>PTE MOHAMED SAIF | PTE YAMIN SAEED<br>PTE HUSSAIN QASIM |
|   | 07/08/2016                             | 25/01/2017                           |
|   |                                        |                                      |
| ı | SCALE:                                 | SHEET NO:                            |

1:50

MILITARY ENGINEERS
MALDIVES NATIONAL DEFENCE FORCE
Male', Republic of Maldives





SECTION X-X

DUCT DETAIL

SCALF 1-50







9 STOREY ACCOMMODATION BUILDING

BANDAARAKOSHI / MALE'

SHEET CONTENT:

RECOM. APPROVAL:

CPT. AHMED SHARIM

DESIGN APPROVAL:

OFFICER COMMANDING

\_\_\_\_

BRIG.GEN.AHMED SHAHID
VICE CHIEF OF DEFENCE FORCE

APPROVED:

MAJ.GEN. AHMED SHIYAM

CHIEF OF DEFENCE FORCE

APPROVED DATE:

DESIGNED:

PTE MOHAMED SAIF L.CPL ALI MUTHASIM

Architectural

WO1 AHMED SHAZEEL
Structural

Structural

CHECKED:

CPT MOHAMED SHIFAAU WO3 AIMINATH ALI

Architectural

Electrical & Mechanical Communication

DRAWN: REVISION:

L.CPL ALI MUTHASIM PTE MOHAMED SAIF

07/08/2016

PTE YAMIN SAEED PTE HUSSAIN QASIM

25/01/2017

SCALE: SHEET NO:

1:50



Male<sup>\*</sup>, Republic of Maldives

15 / 02 / 2017





# **LONGITUDINAL SECTION**





# **CROSS SECTION**

# SECOND TO