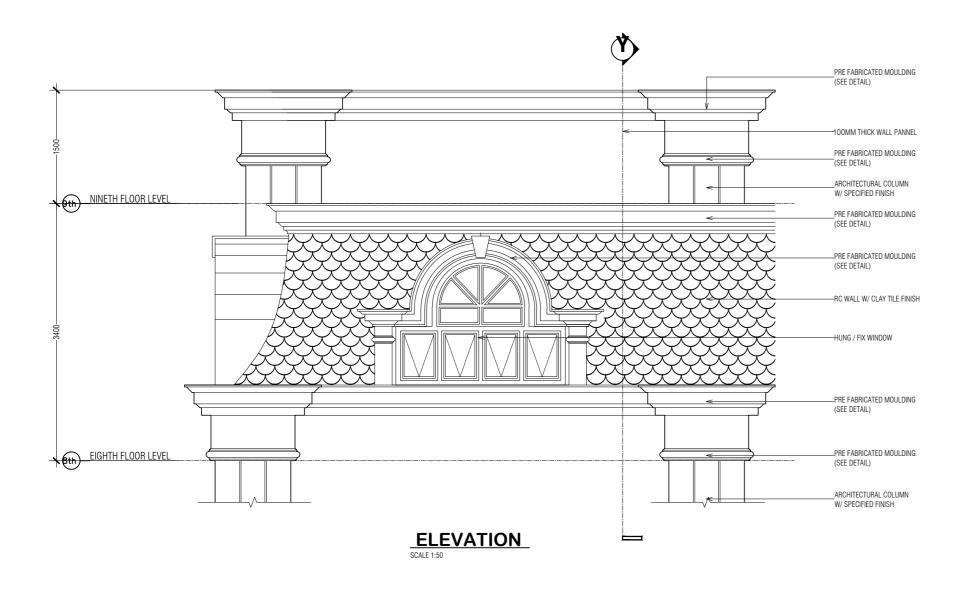

15 / 02 / 2017

MOULD DETAIL

| STOREY ACCOMMODATION BUILDING |
|-------------------------------|
| BANDAARAKOSHI / MALE'         |

SHEET CONTENT:

| RECOM. APPROVAL: |  |
|------------------|--|
|                  |  |

CPT. AHMED SHARIM

DESIGN APPROVAL:

OFFICER COMMANDING

\_\_\_\_

BRIG.GEN.AHMED SHAHID VICE CHIEF OF DEFENCE FORCE

APPROVED:

MAJ.GEN. AHMED SHIYAM

CHIEF OF DEFENCE FORCE

APPROVED DATE:

| DESIGNED:                              |                  |
|----------------------------------------|------------------|
| PTE MOHAMED SAIF<br>L.CPL ALI MUTHASIM | WO1 AHMED SHAZEE |
| Architectural                          | Structural       |

CHECKED:

1:50

Architectural

WO3 AIMINATH ALI
Structural

Electrical & Mechanical Communication

L.CPL ALI MUTHASIM PTE YAMIN SAEED PTE HUSSAIN QASIM

07/08/2016

SCALE: SHEET NO: