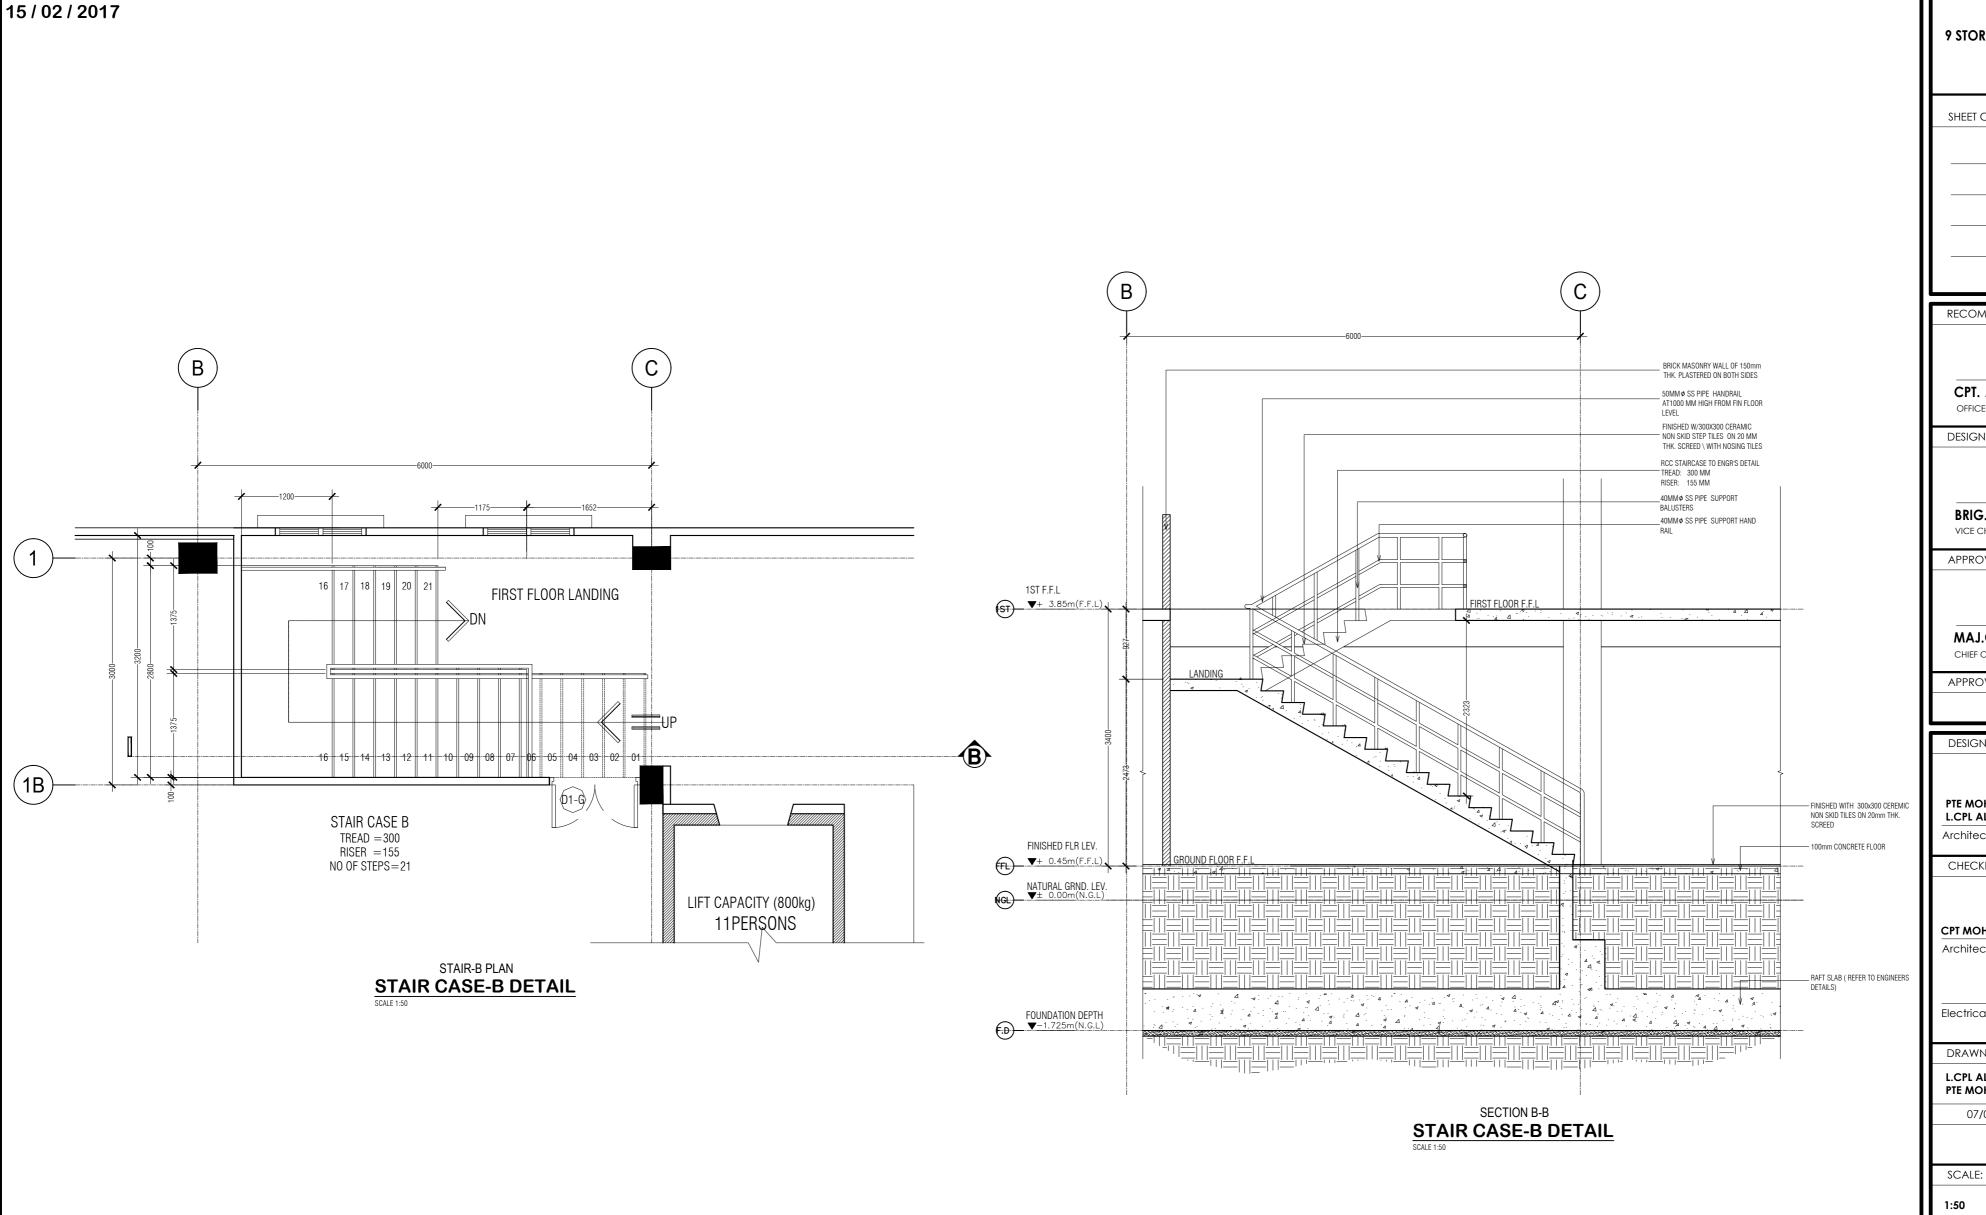

| 9 STORI | EY ACCOMMODATION BUILDING  BANDAARAKOSHI / MALE' |
|---------|--------------------------------------------------|
| SHEET C | ONTENT:                                          |
|         |                                                  |
|         |                                                  |