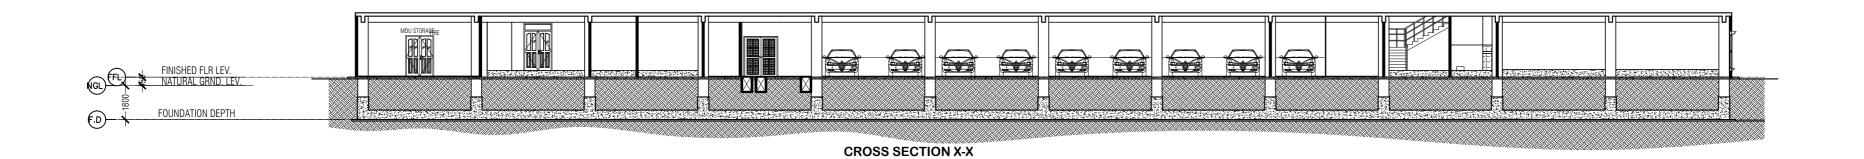

PPROVED DATE:

| Architectural                          | Structural       |
|----------------------------------------|------------------|
| PTE MOHAMED SAIF<br>L.CPL ALI MUTHASIM | WO1 AHMED SHAZEE |
| DESIGNED:                              |                  |

CHECKED:

CPT MOHAMED SHIFAAU WO3 AIMINATH ALI Structural Architectural

Electrical & Mechanical Communication

| DRAWN:                                 | REVISION:                            |
|----------------------------------------|--------------------------------------|
| L.CPL ALI MUTHASIM<br>PTE MOHAMED SAIF | PTE YAMIN SAEED<br>PTE HUSSAIN QASIM |
| 07/08/2016                             | 25/01/2017                           |
|                                        |                                      |

SHEET NO:







100MM THICK SLAB

BOTTOM RFMT \* B1-T10 @200 c/c
\* B2-T10 @ 200 c/c
\* BOTTOM AND TOP COVER = 35MM
\*END COVER = 40MM

GROUND SLAB TO BE CASTED

| 9 STOREY ACCOMMODATION BUILDING |  |
|---------------------------------|--|
| BANDAARAKOSHI / MALE'           |  |
|                                 |  |
| SHEET CONTENT:                  |  |
|                                 |  |

| ı | RECOM. APPROVAL: |
|---|------------------|
|   |                  |

# CPT. AHMED SHARIM OFFICER COMMANDING

DESIGN APPROVAL:

### BRIG.GEN.AHMED SHAHID

VICE CHIEF OF DEFENCE FORCE

APPROVED:

### MAJ.GEN. AHMED SHIYAM

CHIEF OF DEFENCE FORCE

APPROVED DATE:

DESIGNED:

| WO1 AHMED SHAZEE |
|------------------|
| Structural       |
|                  |

CHECKED:

# CPT MOHAMED SHIFAAU WO3 AIMINATH ALI

A