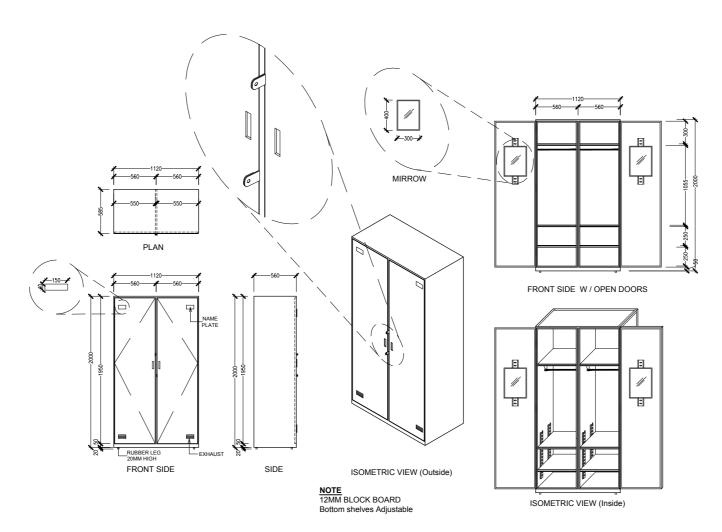

SCALE: 1:50

MILITARY ENGINEERS
MALDIVES NATIONAL DEFENCE FORCE
Male', Republic of Maldives

OFFICERS CUPBOARD

SCALE :NTS

| NAME      | CUPBOARD |
|-----------|----------|
| ∩HANITIT∨ | 06       |

# 9 STOREY ACCOMMODATION BUILDING BANDAARAKOSHI / MALE'

SHEET CONTENT:

RECOM. APPROVAL:

CPT. AHMED SHARIM

OFFICER COMMANDING

DESIGN APPROVAL:

**BRIG.GEN.AHMED SHAHID** 

VICE CHIEF OF DEFENCE FORCE