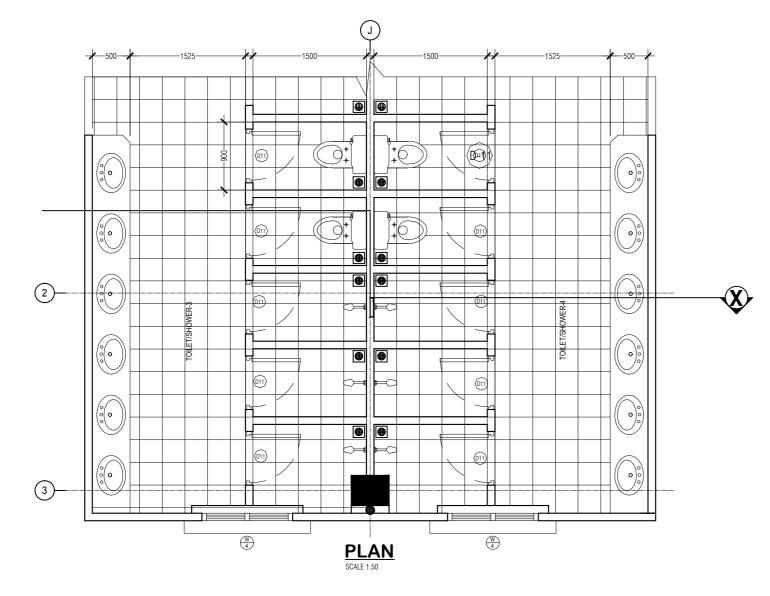

# SECOND TO SEVENTH FLOOR TOILET CEILING DETAILS

9 STOREY ACCOMMODATION BUILDING

BANDAARAKOSHI / MALE'

SHEET CONTENT:

| RECOM. | APPROVAL: |
|--------|-----------|
|        |           |

CPT. AHMED SHARIM

DESIGN APPROVAL: