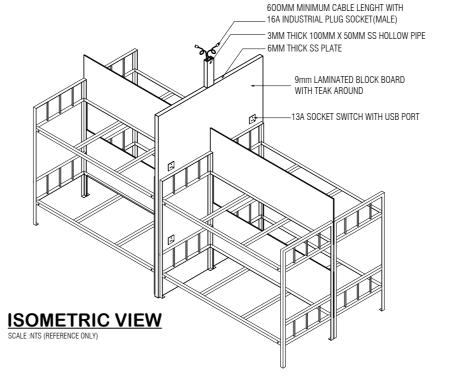

| 9 STORI | EY ACCOMMODATION BUILDING  BANDAARAKOSHI / MALE' |
|---------|--------------------------------------------------|
| SHEET C | ONTENT:                                          |
|         |                                                  |
|         |                                                  |