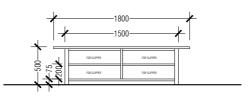

PLAN VIEW
SCALE:NTS

| NAME     | SHOE RACK |
|----------|-----------|
| QUANTITY | 20        |

9 STOREY ACCOMMODATION BUILDING

BANDAARAKOSHI / MALE'

| SHEET CONTENT: |
|----------------|
|                |
|                |
|                |
|                |
|                |
|                |