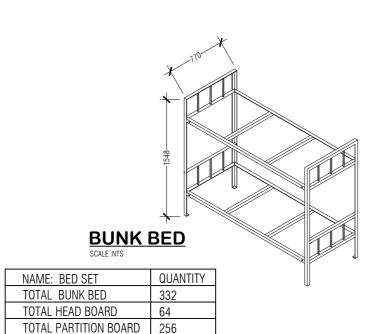

| 9 STORI | EY ACCOMMODATION BUILDING  BANDAARAKOSHI / MALE' |
|---------|--------------------------------------------------|
| SHEET C | ONTENT:                                          |
|         |                                                  |
|         |                                                  |