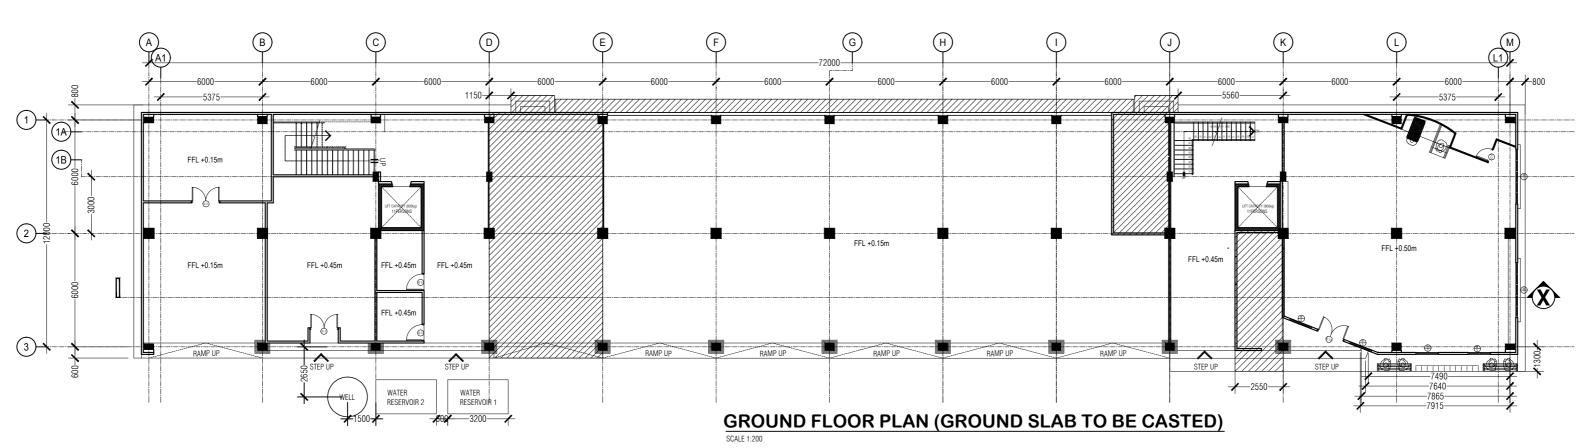

SHEET NO:

100MM THICK SLAB

BOTTOM RFMT \* B1-T10 @200 c/c
\* B2-T10 @ 200 c/c
\* BOTTOM AND TOP COVER = 35MM
\*END COVER = 40MM

GROUND SLAB TO BE CASTED

| 9 STOREY ACCOMMODATION BUILDING |  |
|---------------------------------|--|
| BANDAARAKOSHI / MALE'           |  |
|                                 |  |
| SHEET CONTENT:                  |  |
|                                 |  |