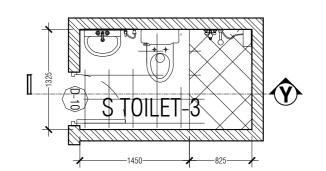

9 STOREY ACCOMMODATION BUILDING

BANDAARAKOSHI / MALE'

SHEET CONTENT:

RECOM. APPROVAL:

CPT. AHMED SHARIM

DESIGN APPROVAL:

OFFICER COMMANDING

\_\_\_\_

BRIG.GEN.AHMED SHAHID
VICE CHIEF OF DEFENCE FORCE

APPROVED:

MAJ.GEN. AHMED SHIYAM

CHIEF OF DEFENCE FORCE

APPROVED DATE:

DESIGNED:

PTE MOHAMED SAIF L.CPL ALI MUTHASIM

Architectural

WO1 AHMED SHAZEEL
Structural

Structural

CHECKED:

CPT MOHAMED SHIFAAU WO3 AIMINATH ALI

Architectural

Electrical & Mechanical Communication

DRAWN: REVISION:

L.CPL ALI MUTHASIM PTE MOHAMED SAIF

07/08/2016

PTE YAMIN SAEED PTE HUSSAIN QASIM

25/01/2017

SCALE: SHEET NO:

1:50



Male<sup>\*</sup>, Republic of Maldives

15 / 02 / 2017





# **LONGITUDINAL SECTION**





# **CROSS SECTION**

# SECOND TO SEVENTH FLOOR TOILET CEILING DETAILS







9 STOREY ACCOMMODATION BUILDING

BANDAARAKOSHI / MALE'

SHEET CONTENT:

| RECOM. | APPROVAL: |
|--------|-----------|
|        |           |

CPT. AHMED SHARIM

DESIGN APPROVAL:

OFFICER COMMANDING

BRIG.GEN.AHMED SHAHID

VICE CHIEF OF DEFENCE FORCE

APPROVED:

MAJ.GEN. AHMED SHIYAM

CHIEF OF DEFENCE FORCE

APPROVED DATE:

PTE MOHAMED SAIF
L.CPL ALI MUTHASIM
WO1 AHMED SHAZEEL

Structural

Structural

CHECKED:

Architectural

CPT MOHAMED SHIFAAU WO3 AIMINATH ALI

Architectural

1:50

Electrical & Mechanical Communication

DRAWN: REVISION:

L.CPL ALI MUTHASIM PTE MOHAMED SAIF

07/08/2016

PTE YAMIN SAEED PTE HUSSAIN QASIM

25/01/2017

SCALE: SHEET NO:







PERIMETER WALL DETAIL
SCALE 1:50

| 9 STOREY ACCOMMODATION BUILDING  BANDAARAKOSHI / MALE' |  |
|------------------------------------