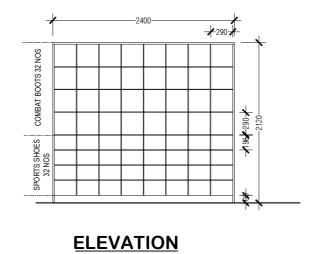

PLAN VIEW
SCALE:NTS

| NAME     | SHOE RACK |
|----------|-----------|
| QUANTITY | 20        |

9 STOREY ACCOMMODATION BUILDING

BANDAARAKOSHI / MALE'

| SHEET CONTENT: |
|----------------|
|                |
|                |
|                |
|                |
|                |
|                |