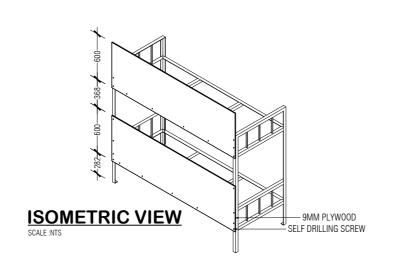

| 9 STORI | EY ACCOMMODATION BUILDING  BANDAARAKOSHI / MALE' |
|---------|--------------------------------------------------|
| SHEET C | ONTENT:                                          |
|         |                                                  |
|         |                                                  |