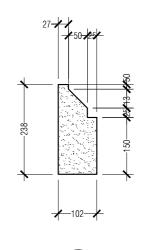

DRAWN: REVISION:

L.CPL ALI MUTHASIM PTE MOHAMED SAIF

07/08/2016

PTE YAMIN SAEED PTE HUSSAIN QASIM

25/01/2017

SCALE: SHEET NO:

PERIMETER WALL DETAIL
SCALE 1:50

| 9 STOREY ACCOMMODATION BUILDING  BANDAARAKOSHI / MALE' |  |
|--------------------------------------------------------|--|
| SHEET CONTENT:                                         |  |
|                                                        |  |