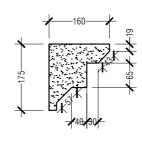

DRAWN: REVISION:

L.CPL ALI MUTHASIM PTE MOHAMED SAIF

07/08/2016

PTE YAMIN SAEED PTE HUSSAIN QASIM

25/01/2017

SCALE: SHEET NO:

PERIMETER WALL DETAIL
SCALE 1:50

| 9 STOREY ACCOMMODATION BUILDING  BANDAARAKOSHI / MALE' |  |
|--------------------------------------------------------|--|
| SHEET CONTENT:                                         |  |
|                                                        |  |