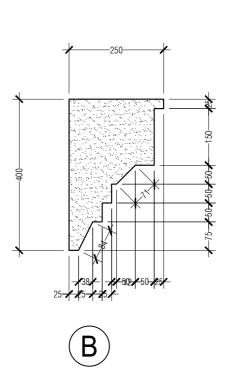

15 / 02 / 2017

MOULD DETAIL

| STOREY ACCOMMODATION BUILDING |
|-------------------------------|
| BANDAARAKOSHI / MALE'         |

SHEET CONTENT:

| RECOM. APPROVAL: |  |
|------------------|--|
|                  |  |