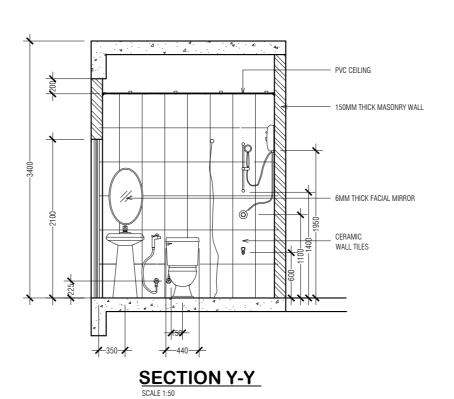

9 STOREY ACCOMMODATION BUILDING

BANDAARAKOSHI / MALE'

SHEET CONTENT:

RECOM. APPROVAL:

CPT. AHMED SHARIM

DESIGN APPROVAL:

OFFICER COMMANDING

\_\_\_\_

BRIG.GEN.AHMED SHAHID
VICE CHIEF OF DEFENCE FORCE

APPROVED:

MAJ.GEN. AHMED SHIYAM

CHIEF OF DEFENCE FORCE

APPROVED DATE:

DESIGNED:

PTE MOHAMED SAIF L.CPL ALI MUTHASIM

Architectural

WO1 AHMED SHAZEEL
Structural

Structural

CHECKED:

CPT MOHAMED SHIFAAU WO3 AIMINATH ALI

Architectural

Electrical & Mechanical Communication

DRAWN: REVISION:

L.CPL ALI MUTHASIM PTE MOHAMED SAIF

07/08/2016

PTE YAMIN SAEED PTE HUSSAIN QASIM

25/01/2017

SCALE: SHEET NO:

1:50



Male<sup>\*</sup>, Republic of Maldives

15 / 02 / 2017





# **LONGITUDINAL SECTION**





# **CROSS SECTION**

# SECOND TO SEVENTH FLOOR TOILET CEILING DETAILS







9 STOREY ACCOMMODATION BUILDING

BANDAARAKOSHI / MALE'

SHEET CONTENT:

| RECOM. | APPROVAL: |
|--------|-----------|
|        |           |

CPT. AHMED SHARIM

DESIGN APPROVAL:

OFFICER COMMANDING

BRIG.GEN.AHMED SHAHID

VICE CHIEF OF DEFENCE FORCE

APPROVED:

MAJ.GEN. AHMED SHIYAM

CHIEF OF DEFENCE FORCE

APPROVED DATE:

PTE MOHAMED SAIF
L.CPL ALI MUTHASIM
WO1 AHMED SHAZEEL

Structural

Structural

CHECKED:

Architectural

CPT MOHAMED SHIFAAU WO3 AIMINATH ALI

Architectural

1:50

Electrical & Mechanical Communication

DRAWN: REVISION:

L.CPL ALI MUTHASIM PTE MOHAMED SAIF

07/08/2016

PTE YAMIN SAEED PTE HUSSAIN QASIM

25/01/2017

SCALE: SHEET NO:







PERIMETER WALL DETAIL
SCALE 1:50

| 9 STOREY ACCOMMODATION BUILDING  BANDAARAKOSHI / MALE' |  |
|----------------------------------