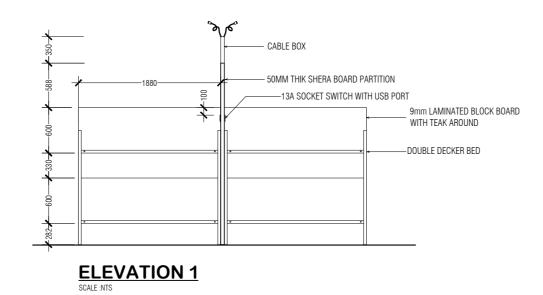

|











# ANCHOR PLATE FIXING DETAIL (EXISTING)

| 9 STOREY ACCOMODATION BUILDING |  |  |
|--------------------------------|--|--|
| BANDAARA KOSHI                 |  |  |

SHEET CONTENT:

DESIGN APPROVAL:

CPT. AHMED SHARIM

RECOM. APPROVAL:

OFFICER COMMANDING

BRIG.GEN.AHMED SHAHID
VICE CHIEF OF DEFENCE FORCE

APPROVED:

MAG.GEN. AHMED SHIYAM

CHIEF OF DEFENCE FORCE

APPROVED DATE:

PTE MOHAMED SAIF
L.CPL ALI MUTHASIM
Architectural

WO1 AHMED SHAZEEL
Structural

CHECKED:

**AS SHOWN** 

CPT MOHAMED SHIFAAU
Architectural

WO3 AIMINATH ALI
Structural

Electrical & Mechanical Communication

DRAWN: REVISION:

PTE MOHAMED SAIF L.CPL ALI MUTHASIM

07/08/2016

SCALE: SHEET NO:

MILITARY ENGINEERS
MALDIVES NATIONAL DEFENCE FORCE
Male', Republic of Maldives















9 STOREY ACCOMMODATION BUILDING

BANDAARAKOSHI / MALE'

SHEET CONTENT:

RECOM. APPROVAL:

CPT. AHMED SHARIM

OFFICER COMMANDING

DESIGN APPROVAL:

BRIG.GEN.AHMED SHAHID
VICE CHIEF OF DEFENCE FORCE

APPROVED:

MAJ.GEN. AHMED SHIYAM

CHIEF OF DEFENCE FORCE

APPROVED DATE:

PTE MOHAMED SAIF
L.CPL ALI MUTHASIM
Architectural

WO1 AHMED SHAZEEL
Structural

CHECKED:

CPT MOHAMED SHIFAAU WO3 AIMINATH ALI

Architectural

1:50

Electrical & Mechanical Communication

Structural

DRAWN: REVISION:

L.CPL ALI MUTHASIM PTE MOHAMED SAIF

07/08/2016

PTE YAMIN SAEED PTE HUSSAIN QASIM

25/01/2017

SCALE: SHEET NO:



MILITARY ENGINEERS
MALDIVES NATIONAL DEFENCE FORCE
Male', Republic of Maldives







PLAN VIEW
SCALE:NTS

PLAN VIEW
SCALE:NTS

| NAME     | SHOE RACK |
|----------|-----------|
| QUA