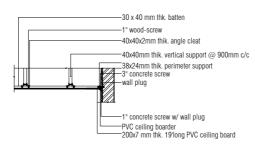

# SECOND TO SEVENTH FLOOR TOILET CEILING DETAILS

9 STOREY ACCOMMODATION BUILDING

BANDAARAKOSHI / MALE'

SHEET CONTENT:

| RECOM. | APPROVAL: |
|--------|-----------|
|        |           |

CPT. AHMED SHARIM

DESIGN APPROVAL: