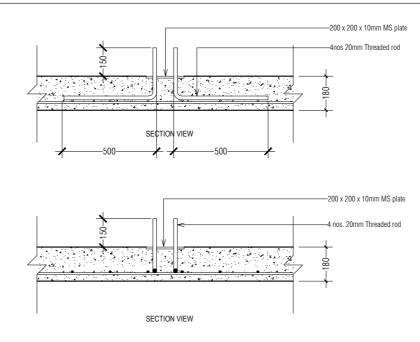

# ANCHOR PLATE FIXING DETAIL (EXISTING)

| 9 STOREY ACCOMODATION BUILDING |  |  |
|--------------------------------|--|--|
| BANDAARA KOSHI                 |  |  |

SHEET CONTENT:

DESIGN APPROVAL:

CPT. AHMED SHARIM