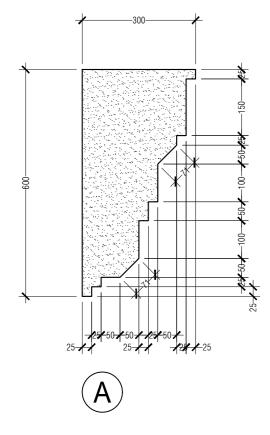

15 / 02 / 2017

MOULD DETAIL

| STOREY ACCOMMODATION BUILDING |
|-------------------------------|
| BANDAARAKOSHI / MALE'         |

SHEET CONTENT:

| RECOM. APPROVAL: |  |
|------------------|--|
|                  |  |