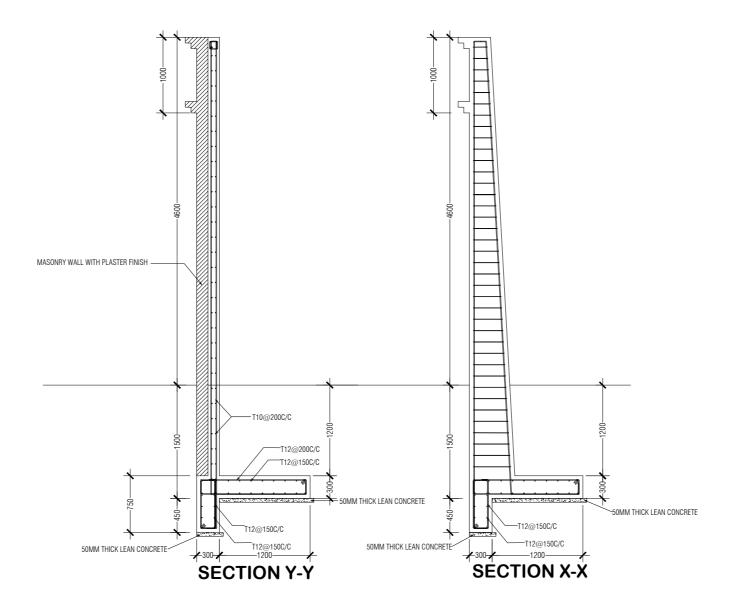

1:50

MILITARY ENGINEERS
MALDIVES NATIONAL DEFENCE FORCE
Male', Republic of Maldives

SECTION X-X

DUCT DETAIL

SCALF 1-50

9 STOREY ACCOMMODATION BUILDING

BANDAARAKOSHI / MALE'

SHEET CONTENT: