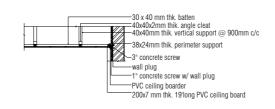

# SECOND TO SEVENTH FLOOR TOILET CEILING DETAILS

9 STOREY ACCOMMODATION BUILDING

BANDAARAKOSHI / MALE'

SHEET CONTENT:

| RECOM. | APPROVAL: |
|--------|-----------|
|        |           |

CPT. AHMED SHARIM

DESIGN APPROVAL: