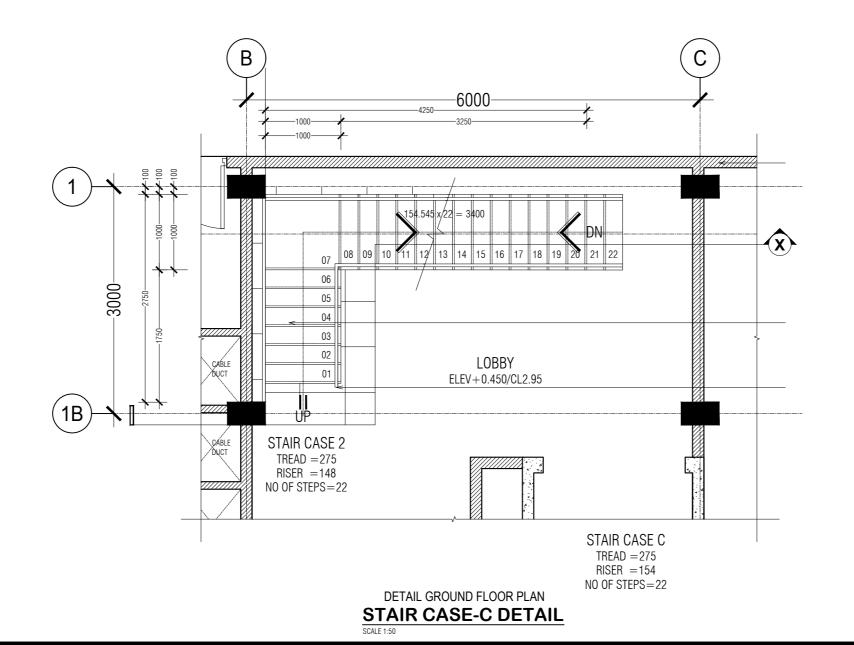

MED SAIF **WO1 AHMED SHAZEEL** L.CPL ALI MUTHASIM Architectural Structural CHECKED: CPT MOHAMED SHIFAAU WO3 AIMINATH ALI Structural Architectural Electrical & Mechanical Communication DRAWN: REVISION: L.CPL ALI MUTHASIM PTE YAMIN SAEED PTE MOHAMED SAIF PTE HUSSAIN QASIM

25/01/2017

SHEET NO:

07/08/2016

50MMØ SS PIPE HANDRAIL AT1000 MM HIGH FROM FIN FLOOR LEVEL \_40MMØ SS PIPE SUPPORT BALUSTERS 40MM Ø SS PIPE SUPPORT HAND FINISHED W/300X300 CERAMIC NON SKID STEP TILES ON 20 MM
 THK. SCREED \ WITH NOSING TILES \_ RCC STAIRCASE TO ENGR'S DETAIL TREAD: 275 MM RISER: 148 MM 1ST FIN.FLR LEV. ST + 3.85m(F.F.L) FINISHED WITH 300x300 CEREMIC NON SKID TILES ON 20mm THK. SCREED — 100mm CONCRETE FLOOR FINISHED FLR LEV. FOUNDATION DEPTH ▼-1.80m(N.G.L)

15/02/2017

# SECTION C-C STAIR CASE-C DETAIL



### 9 STOREY ACCOMMODATION BUILDING BANDAARAKOSHI / MALE'

SHEET CONTENT:

RECOM. APPROVAL:

CPT. AHMED SHARIM

OFFICER COMMANDING

DESIGN APPROVAL:

BRIG.GEN.AHMED SHAHID

VICE CHIEF OF DEFENCE FORCE

APPROVED:

MAJ.GEN. AHMED SHIYAM

CHIEF OF DEFENCE FORCE

APPROVED DATE:

DESIGNED: PTE MOHAMED SAIF **WO1 AHMED SHAZEEL** L.CPL ALI MUTHASIM

Structural

CHECKED:

Architectural

CPT MOHAMED SHIFAAU WO3 AIMINATH ALI

Structural Architectural

Electrical & Mechanical Communication

DRAWN: REVISION: L.CPL ALI MUTHASIM PTE YAMIN SAEED PTE MOHAMED SAIF PTE HUSSAIN QASIM 07/08/2016 25/01/2017 SCALE: SHEET NO:

1:50







# PARTIAL SECTION DETAIL SCALE 1:50



| 9 STOREY ACCOMMODATION BUILDING |
|---------------------------------|
| BANDAARAKOSHI / MALE'           |

| SHEET CONTENT: |  |
|---