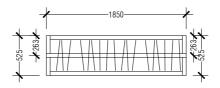

# ISOMETRIC VIEW SCALE:NTS

ELEVATION SCALE:NTS

PLAN VIEW
SCALE:NTS

# **ISOMETRIC VIEW**

**ELEVATION** 

**PLAN VIEW** 

| NAME     | TOWEL RACK |
|----------|------------|
| QUANTITY | 104        |

# 9 STOREY ACCOMMODATION BUILDING BANDAARAKOSHI / MALE'

SHEET CONTENT:

RECOM. APPROVAL:

CPT. AHMED SHARIM
OFFICER COMMANDING

DESIGN APPROVAL:

BRIG.GEN.AHMED SHAHID

VICE CHIEF OF DEFENCE FORCE

APPROVED: