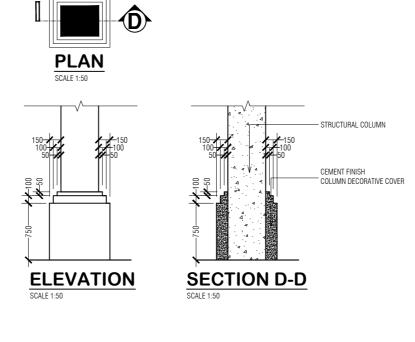

tural

WO1 AHMED SHAZEEL
Structural

Structural

CHECKED:

### CPT MOHAMED SHIFAAU WO3 AIMINATH ALI

Architectural

Electrical & Mechanical Communication

| П | DRAWN:                                 | REVISION:                            |
|---|----------------------------------------|--------------------------------------|
|   | L.CPL ALI MUTHASIM<br>PTE MOHAMED SAIF | PTE YAMIN SAEED<br>PTE HUSSAIN QASIM |
|   | 07/08/2016                             | 25/01/2017                           |
|   |                                        |                                      |
| ı | SCALE:                                 | SHEET NO:                            |

1:50

MILITARY ENGINEERS
MALDIVES NATIONAL DEFENCE FORCE
Male', Republic of Maldives





SECTION X-X

DUCT DETAIL

SCALF 1-50







9 STOREY ACCOMMODATION BUILDING

BANDAARAKOSHI / MALE'

SHEET CONTENT:

RECOM. APPROVAL:

CPT. AHMED SHARIM

DESIGN APPROVAL:

OFFICER COMMANDING

\_\_\_\_

BRIG.GEN.AHMED SHAHID
VICE CHIEF OF DEFENCE FORCE

APPROVED:

MAJ.GEN. AHMED SHIYAM

CHIEF OF DEFENCE FORCE

APPROVED DATE:

DESIGNED:

PTE MOHAMED SAIF L.CPL ALI MUTHASIM

Architectural

WO1 AHMED SHAZEEL
Structural

Structural

CHECKED:

CPT MOHAMED SHIFAAU WO3 AIMINATH ALI

Architectural

Electrical & Mechanical Communication

DRAWN: REVISION:

L.CPL ALI MUTHASIM PTE MOHAMED SAIF

07/08/2016

PTE YAMIN SAEED PTE HUSSAIN QASIM

25/01/2017

SCALE: SHEET NO:

1:50



Male<sup>\*</sup>, Republic of Maldives

15 / 02 / 2017





# **LONGITUDINAL SECTION**





# **CROSS SECTION**

# SECOND TO SEVENTH FLOOR TOILET CEILING DETAILS