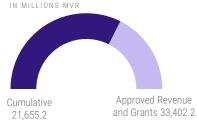

### Cumulative 28,025.2

Approved Expenditure 47,622.7

## **REVENUE AND GRANTS**