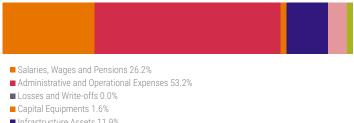

### **EXPENDITURE** IN MILLIONS MVR

### **EXPENDITURE COMPOSITION - JULY**

- Infrastructure Assets 11.9%
- Development Projects and Investments Outlays 5.5%
- Lendings 1.6%