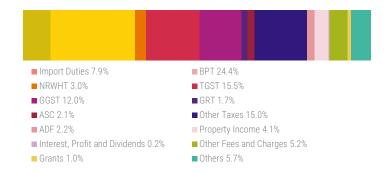

## **REVENUE AND GRANTS**

### **REVENUE AND GRANTS COMPOSITION - JULY**

Total expenditure include figures where budget was consumed in 2023, but has been recorded as an expense in 2024. Negative figures represent reversal entries posted to the Public Accounting System during the review period for which purchase orders were raised in previous periods. Cumulative 2023 expenditure is likely to be understated as expenditure for this period includes reversal entries for transactions for which budget has been consumed in 2024.