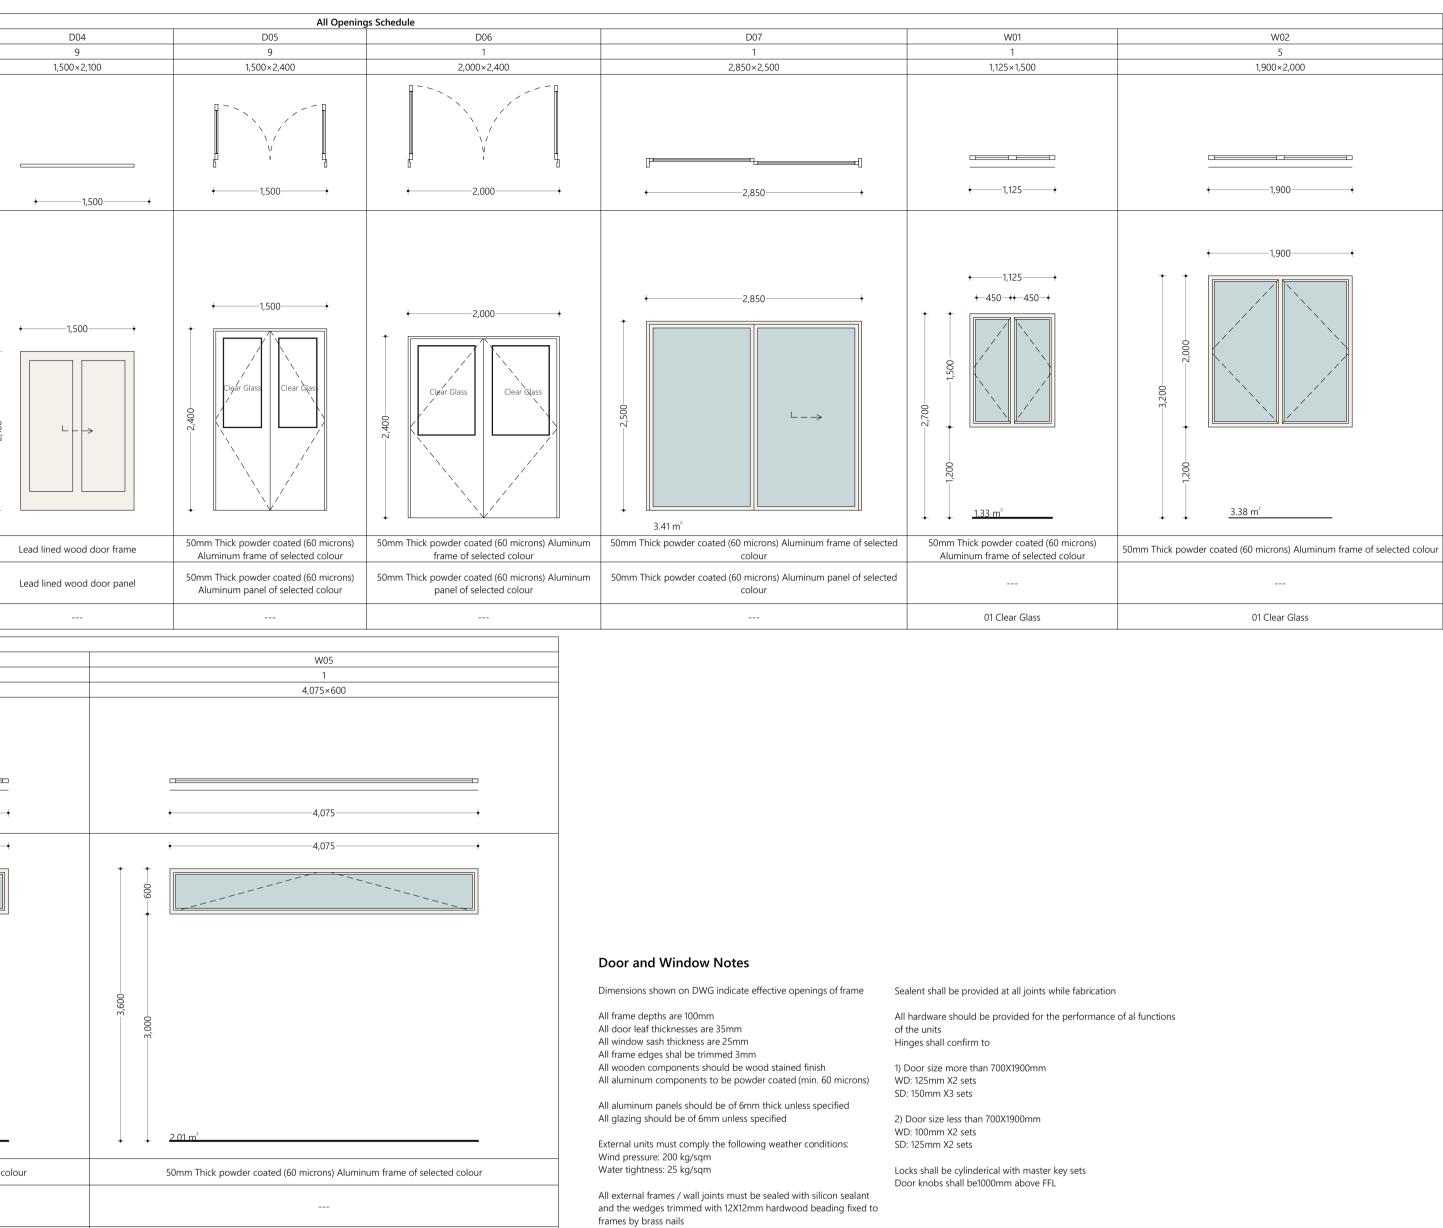

#### > Revised Door and Windows drawing attached

| Element ID                                                                                                                  | D01                                                                                                                                                                        | D01                   | D02                                                                                                                                                                                                                                                                                                                                                                                                                                                                                                                                                                                                                                                                                                                                                                                                                                                                                                                                                                                                                                                                                                                                                                                                                                                                                                                                                                                                                                                                                                                                                                                                                                                                                      | D03                                                                                                                                                                                                                                                                                                                                                                                                                                                                                                                                                                                                                                                                                                                                                                                                                                                                                                                                                                                                                                                                                                                                                                                                                                                                                                                                                                                                                                                                                                                                                                                                                                 |            |
|-----------------------------------------------------------------------------------------------------------------------------|----------------------------------------------------------------------------------------------------------------------------------------------------------------------------|-----------------------|------------------------------------------------------------------------------------------------------------------------------------------------------------------------------------------------------------------------------------------------------------------------------------------------------------------------------------------------------------------------------------------------------------------------------------------------------------------------------------------------------------------------------------------------------------------------------------------------------------------------------------------------------------------------------------------------------------------------------------------------------------------------------------------------------------------------------------------------------------------------------------------------------------------------------------------------------------------------------------------------------------------------------------------------------------------------------------------------------------------------------------------------------------------------------------------------------------------------------------------------------------------------------------------------------------------------------------------------------------------------------------------------------------------------------------------------------------------------------------------------------------------------------------------------------------------------------------------------------------------------------------------------------------------------------------------|-------------------------------------------------------------------------------------------------------------------------------------------------------------------------------------------------------------------------------------------------------------------------------------------------------------------------------------------------------------------------------------------------------------------------------------------------------------------------------------------------------------------------------------------------------------------------------------------------------------------------------------------------------------------------------------------------------------------------------------------------------------------------------------------------------------------------------------------------------------------------------------------------------------------------------------------------------------------------------------------------------------------------------------------------------------------------------------------------------------------------------------------------------------------------------------------------------------------------------------------------------------------------------------------------------------------------------------------------------------------------------------------------------------------------------------------------------------------------------------------------------------------------------------------------------------------------------------------------------------------------------------|------------|
| Quantity<br>W x H Size                                                                                                      | 2<br>850×2,400                                                                                                                                                             | 14<br>900×2,400       | 40<br>1,100×2,400                                                                                                                                                                                                                                                                                                                                                                                                                                                                                                                                                                                                                                                                                                                                                                                                                                                                                                                                                                                                                                                                                                                                                                                                                                                                                                                                                                                                                                                                                                                                                                                                                                                                        | 2<br>1,500×1,900                                                                                                                                                                                                                                                                                                                                                                                                                                                                                                                                                                                                                                                                                                                                                                                                                                                                                                                                                                                                                                                                                                                                                                                                                                                                                                                                                                                                                                                                                                                                                                                                                    |            |
| 2D Symbol                                                                                                                   | €550×12,100                                                                                                                                                                | 900+                  | 1,100                                                                                                                                                                                                                                                                                                                                                                                                                                                                                                                                                                                                                                                                                                                                                                                                                                                                                                                                                                                                                                                                                                                                                                                                                                                                                                                                                                                                                                                                                                                                                                                                                                                                                    | ,,500,500<br>,,500,500<br>,,500,500<br>,,500,500                                                                                                                                                                                                                                                                                                                                                                                                                                                                                                                                                                                                                                                                                                                                                                                                                                                                                                                                                                                                                                                                                                                                                                                                                                                                                                                                                                                                                                                                                                                                                                                    | -          |
| View from<br>Side<br>Opposite to<br>Opening Side<br>Frame<br>Door Leaf                                                      | <ul> <li>850</li> <li>850</li> <li>Thick hardwood frame of selected colour and finish</li> <li>40mm Thick solid core timber panel of selected colour and finish</li> </ul> | 900<br>900            | <ul> <li>1,100</li> <li></li></ul> | <ul> <li>1,500</li> <li>0,1</li> <li>0,1</li></ul> |            |
| Window Sash                                                                                                                 |                                                                                                                                                                            |                       |                                                                                                                                                                                                                                                                                                                                                                                                                                                                                                                                                                                                                                                                                                                                                                                                                                                                                                                                                                                                                                                                                                                                                                                                                                                                                                                                                                                                                                                                                                                                                                                                                                                                                          |                                                                                                                                                                                                                                                                                                                                                                                                                                                                                                                                                                                                                                                                                                                                                                                                                                                                                                                                                                                                                                                                                                                                                                                                                                                                                                                                                                                                                                                                                                                                                                                                                                     |            |
| Window Sasir                                                                                                                |                                                                                                                                                                            |                       |                                                                                                                                                                                                                                                                                                                                                                                                                                                                                                                                                                                                                                                                                                                                                                                                                                                                                                                                                                                                                                                                                                                                                                                                                                                                                                                                                                                                                                                                                                                                                                                                                                                                                          |                                                                                                                                                                                                                                                                                                                                                                                                                                                                                                                                                                                                                                                                                                                                                                                                                                                                                                                                                                                                                                                                                                                                                                                                                                                                                                                                                                                                                                                                                                                                                                                                                                     |            |
|                                                                                                                             |                                                                                                                                                                            |                       |                                                                                                                                                                                                                                                                                                                                                                                                                                                                                                                                                                                                                                                                                                                                                                                                                                                                                                                                                                                                                                                                                                                                                                                                                                                                                                                                                                                                                                                                                                                                                                                                                                                                                          | All Openings Schedule                                                                                                                                                                                                                                                                                                                                                                                                                                                                                                                                                                                                                                                                                                                                                                                                                                                                                                                                                                                                                                                                                                                                                                                                                                                                                                                                                                                                                                                                                                                                                                                                               |            |
| Element ID                                                                                                                  |                                                                                                                                                                            | W03                   |                                                                                                                                                                                                                                                                                                                                                                                                                                                                                                                                                                                                                                                                                                                                                                                                                                                                                                                                                                                                                                                                                                                                                                                                                                                                                                                                                                                                                                                                                                                                                                                                                                                                                          | All Openings Schedule<br>W04                                                                                                                                                                                                                                                                                                                                                                                                                                                                                                                                                                                                                                                                                                                                                                                                                                                                                                                                                                                                                                                                                                                                                                                                                                                                                                                                                                                                                                                                                                                                                                                                        |            |
|                                                                                                                             |                                                                                                                                                                            |                       |                                                                                                                                                                                                                                                                                                                                                                                                                                                                                                                                                                                                                                                                                                                                                                                                                                                                                                                                                                                                                                                                                                                                                                                                                                                                                                                                                                                                                                                                                                                                                                                                                                                                                          | All Openings Schedule                                                                                                                                                                                                                                                                                                                                                                                                                                                                                                                                                                                                                                                                                                                                                                                                                                                                                                                                                                                                                                                                                                                                                                                                                                                                                                                                                                                                                                                                                                                                                                                                               |            |
| Element ID<br>Quantity                                                                                                      | 2,00                                                                                                                                                                       | W03<br>27             |                                                                                                                                                                                                                                                                                                                                                                                                                                                                                                                                                                                                                                                                                                                                                                                                                                                                                                                                                                                                                                                                                                                                                                                                                                                                                                                                                                                                                                                                                                                                                                                                                                                                                          | All Openings Schedule<br>W04<br>1                                                                                                                                                                                                                                                                                                                                                                                                                                                                                                                                                                                                                                                                                                                                                                                                                                                                                                                                                                                                                                                                                                                                                                                                                                                                                                                                                                                                                                                                                                                                                                                                   |            |
| Element ID<br>Quantity<br>W x H Size                                                                                        | 2,00                                                                                                                                                                       | W03<br>27<br>20×1,500 |                                                                                                                                                                                                                                                                                                                                                                                                                                                                                                                                                                                                                                                                                                                                                                                                                                                                                                                                                                                                                                                                                                                                                                                                                                                                                                                                                                                                                                                                                                                                                                                                                                                                                          | All Openings Schedule<br>W04<br>1<br>3,700×600                                                                                                                                                                                                                                                                                                                                                                                                                                                                                                                                                                                                                                                                                                                                                                                                                                                                                                                                                                                                                                                                                                                                                                                                                                                                                                                                                                                                                                                                                                                                                                                      |            |
| Element ID<br>Quantity<br>W x H Size<br>2D Symbol<br>View from<br>Side<br>Opposite to                                       | 2,00<br>2,00<br>4<br>925<br>00<br>7<br>00<br>7<br>2.66 m <sup>2</sup><br>50mm Thick powder coated                                                                          | W03<br>27<br>20×1,500 |                                                                                                                                                                                                                                                                                                                                                                                                                                                                                                                                                                                                                                                                                                                                                                                                                                                                                                                                                                                                                                                                                                                                                                                                                                                                                                                                                                                                                                                                                                                                                                                                                                                                                          | All Openings Schedule<br>W04<br>1<br>3,700×600<br>                                                                                                                                                                                                                                                                                                                                                                                                                                                                                                                                                                                                                                                                                                                                                                                                                                                                                                                                                                                                                                                                                                                                                                                                                                                                                                                                                                                                                                                                                                                                                                                  |            |
| Element ID<br>Quantity<br>W x H Size<br>2D Symbol<br>View from<br>Side<br>Opposite to<br>Opening Side                       | 2,00<br>2,00<br>4<br>925<br>00<br>7<br>00<br>7<br>2.66 m <sup>2</sup><br>50mm Thick powder coated                                                                          | W03<br>27<br>20×1,500 |                                                                                                                                                                                                                                                                                                                                                                                                                                                                                                                                                                                                                                                                                                                                                                                                                                                                                                                                                                                                                                                                                                                                                                                                                                                                                                                                                                                                                                                                                                                                                                                                                                                                                          | All Openings Schedule<br>W04<br>1<br>3,700×600<br>3,700<br>3,700                                                                                                                                                                                                                                                                                                                                                                                                                                                                                                                                                                                                                                                                                                                                                                                                                                                                                                                                                                                                                                                                                                                                                                                                                                                                                                                                                                                                                                                                                                                                                                    |            |
| Element ID<br>Quantity<br>W x H Size<br>2D Symbol<br>2D Symbol<br>View from<br>Side<br>Opposite to<br>Opening Side<br>Frame | 2,00<br>2,00                                                                                                                                                               | W03<br>27<br>20×1,500 |                                                                                                                                                                                                                                                                                                                                                                                                                                                                                                                                                                                                                                                                                                                                                                                                                                                                                                                                                                                                                                                                                                                                                                                                                                                                                                                                                                                                                                                                                                                                                                                                                                                                                          | All Openings Schedule W04 1 3,700×600 3,700 3,700 er coated (60 microns) Aluminum frame of sele                                                                                                                                                                                                                                                                                                                                                                                                                                                                                                                                                                                                                                                                                                                                                                                                                                                                                                                                                                                                                                                                                                                                                                                                                                                                                                                                                                                                                                                                                                                                     | cted colou |

| Room Name                | Room Area | Opening                | Required Opening | Designed Open | ing Opening % |
|--------------------------|-----------|------------------------|------------------|---------------|---------------|
| LAB                      |           |                        |                  |               |               |
| Reception / Waiting Area | 21.4      |                        | Mechanical V     | entilation    |               |
| Lab Toilet (F)           | 6.57      | Mechanical Ventilation |                  |               |               |
| Lab Toilet (M)           | 6.33      |                        | Mechanical V     | entilation    |               |
| Sample collection Area   | 15.19     |                        | Mechanical V     | entilation    |               |
| Lab Store                | 5.5       |                        | Mechanical V     | entilation    |               |
| Staff Toilet             | 2.27      |                        | Mechanical V     | entilation    |               |
| Working Area             | 17.6      |                        | Mechanical V     | entilation    |               |
| First Floor              |           |                        |                  |               |               |
| Canteen                  | 54.6      |                        | Mechanical V     | entilation    |               |
| Kitchen                  | 12.73     | W03                    | 1.273            | 2.66          | 20.90         |
| Records Room             | 18.32     |                        | Mechanical V     | entilation    |               |
| Medical Store            | 12.7      |                        | Mechanical V     | entilation    |               |
| Nurses Lounge            | 21.88     | W03                    | 2.188            | 2.66          | 12.16         |
| Nurses Lounge Toilet     | 2.44      |                        | Mechanical V     | entilation    |               |
| Office                   | 68.2      | D07, W03X2             | 6.82             | 8.73          | 12.80         |
| Manager Room 1           | 8.12      |                        | Mechanical V     | entilation    |               |
| Manager Room 2           | 7.7       |                        | Mechanical V     | entilation    |               |
| Conference Room          | 51.35     |                        | Mechanical V     | entilation    |               |
| Paediatric Ward          | 157.81    | W03 X 9                | 15.781           | 23.94         | 15.17         |
| Ward Toilet (F)          | 5.42      |                        | Mechanical V     | entilation    |               |
| Ward Toilet (M)          | 5.39      |                        | Mechanical V     | entilation    |               |
| Toilet (F)               | 8.63      |                        | Mechanical V     | entilation    |               |
| Toilet (M)               | 8.63      | Mechanical Ventilation |                  |               |               |
| PWD Toilet               | 7.99      | Mechanical Ventilation |                  |               |               |
| Private Rooms            |           |                        |                  |               |               |
| Room 1                   | 29.93     | W02                    | 2.993            | 3.38          | 11.29         |
| Toilet 1                 | 5.3       |                        | Mechanical V     | entilation    |               |
| Room 2                   | 29.93     | W02                    | 2.993            | 3.38          | 11.29         |
| Toilet 2                 | 5.3       | Mechanical Ventilation |                  |               |               |
| Room 3                   | 29.93     | W02                    | 2.993            | 3.38          | 11.29         |
| Toilet 3                 | 5.3       |                        | Mechanical V     | entilation    |               |
| Room 4                   | 30        | W02                    | 3                | 3.38          | 11.27         |
| Toilet 4                 | 5.3       |                        | Mechanical V     | entilation    |               |
| Room 5                   | 35.46     | W05,W04,W01            | 3.546            | 5.16          | 14.55         |
| Toilet 5                 | 5.3       |                        | Mechanical V     | entilation    |               |