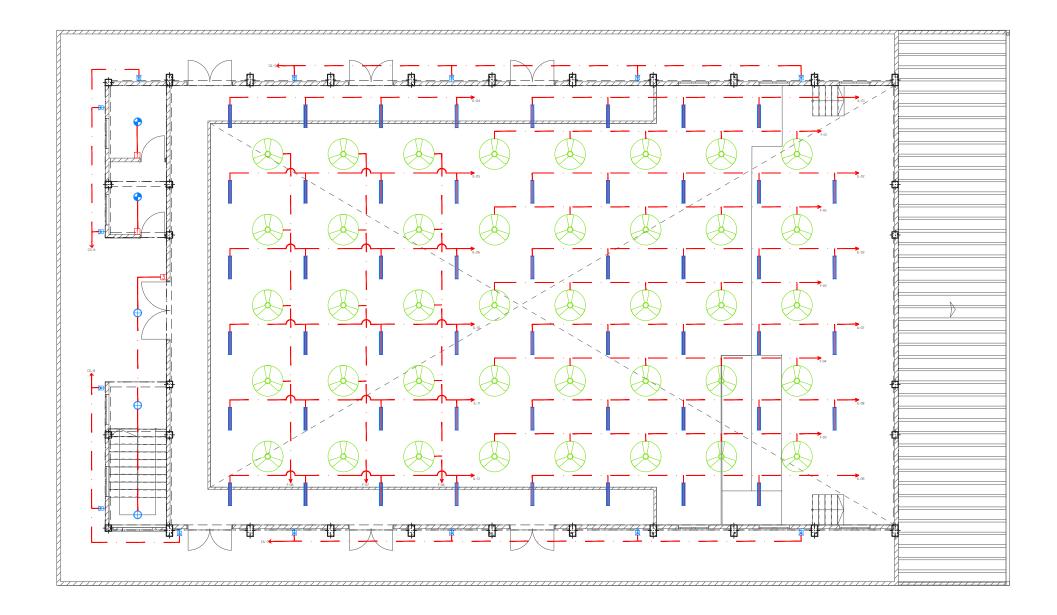

Fire Alarm Control Panel

**ELR** End Of Line Resistance

EXIT Exit Sign

Ceiling Light (18W)
Ceiling Light (12W)

Recessed Ceiling Light (12W)

₩ Weather Proof Wall Light IP55 (12W)

2 x 50W PLL Tube Light

12345 Light and Fan Switch (1 Gang - 5 Gang)

42" To 48" Ceiling Fan

Ceiling Mounted Exhaust Fan 90m3/hr

Ceiling Light (18W)

Ceiling Light (12W)

Recessed Ceiling Light (12W)

₩ Weather Proof Wall Light IP55 (12W)

2 x 50W PLL Tube Light

12345 Light and Fan Switch (1 Gang - 5 Gang)

42" To 48" Ceiling Fan

Ceiling Mounted Exhaust Fan 90m3/hr

- 16Ø Cold Water Supply To Basin Faucet
  16Ø Cold Water Supply To Bidet Shower
- 16Ø Cold Water Supply To Cistern
- ✓ Gate Valve
- Rise In Wall
- 8 Drop In Wall
- Angle Valve with cap for Ground Water Supply
  25Ø Cold Water Supply Pipes Running Underground
  - 20Ø Cold Water Supply Pipes Running In Wall
- 20Ø Cold Water Supply Pipes Running Above False Ceiling
  - 20Ø Cold Water Supply Pipes Running Underground
    - 25Ø Ground Water Supply Pipes Running Above False Ceiling