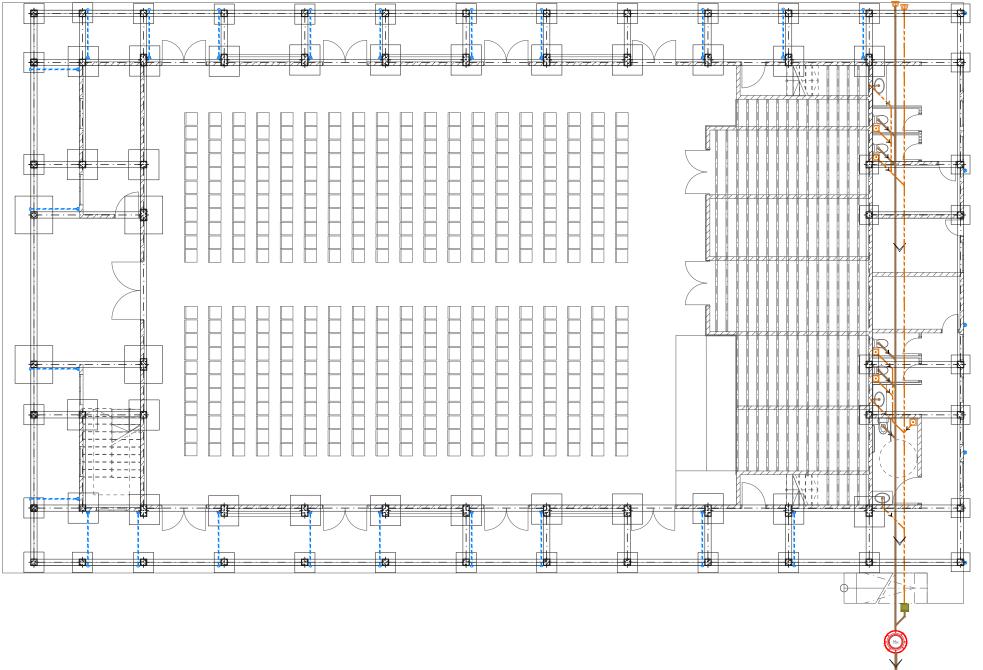

Rev: Page:
Page:
PL -01

Floor Drain

→ 110Ø Soil Pipe (uPVC Pipe)

> 110Ø Soil Vent Pipe (uPVC Pipe)

→ 82Ø Waste Pipe (uPVC Pipe) 82Ø Waste Vent Pipe (uPVC Pipe)

→ 40Ø Waste Pipe (uPVC Pipe)

→ 63Ø Manhole Vent Pipe (uPVC Pipe)

110Ø Rain Water Pipes (uPVC Pipe)

#### Manhole

Gully Trap

110Ø Rainwater Outlet

Clean Out Point

**⊸** Bottle Trap

#### Notes: -

-All Drainage Pipes Should Have At A Slope Of 1/150

-All Floor Drains Should Have 'P' Traps

**GROUND FLOOR DRAINAGE LAYOUT** 

CONNECTED TO EXISTING MAIN SEWER NETWORK

Ministry Of Education February 2021 Services By: Mohamed Rassam Checked By: Drawn By: Hussain Rasheed **EPOCH** T: +960 333 3528 ,E: info@epoch.associates W: www.epoch.associates, A:G.Rosary West, Husnuheenaa Magu, Male' Republic of Maldives DR -01