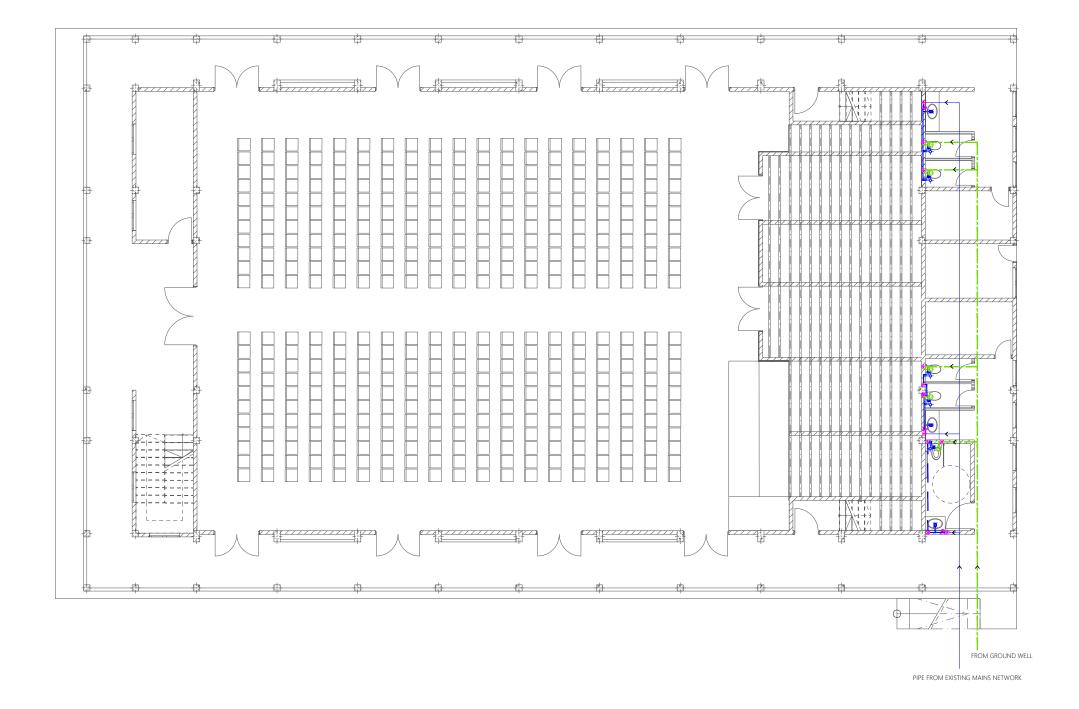

42" To 48" Ceiling Fan

Ceiling Mounted Exhaust Fan 90m3/hr

- 16Ø Cold Water Supply To Basin Faucet
  16Ø Cold Water Supply To Bidet Shower
- 16Ø Cold Water Supply To Cistern
- ✓ Gate Valve
- Rise In Wall
- 8 Drop In Wall
- Angle Valve with cap for Ground Water Supply
  25Ø Cold Water Supply Pipes Running Underground
  - 20Ø Cold Water Supply Pipes Running In Wall
- 20Ø Cold Water Supply Pipes Running Above False Ceiling
  - 20Ø Cold Water Supply Pipes Running Underground
    - 25Ø Ground Water Supply Pipes Running Above False Ceiling

#### Notes: -

- -All Cold Water Pipes Should Be PVC
- -SII Hot Water Pipes Should Be PPR

**GROUND FLOOR PLUMBING LAYOUT** 

PROPOSED 02 STOREY BUILDING AT
MULTI PURPOSE
HALL, SH.
MAAUGOODHOO

Client:
Ministry Of Education