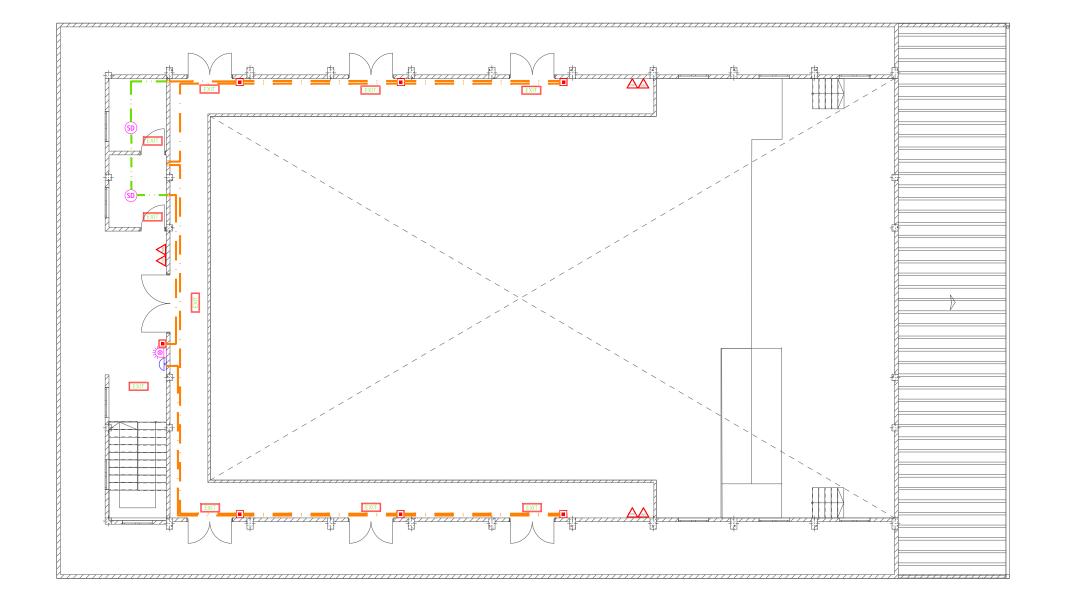

H<sub>2</sub>O Extinguisher (load: 9L) In Polycarbonate Enclosure

Manual Call Point (At 1200mm from F.F.L.)

Smoke Detector (SD)

Beacon

Sounder Bell

2.5mm<sup>2</sup> Fire Retardant Low Smoke (FRLS) Cables In FRLS Conduits (Running Underground)

2.5mm<sup>2</sup> Fire Retardant Low Smoke (FRLS) Cables In FRLS Conduits (Above False Ceiling or Through Slab)

Fire Alarm Control Panel

**ELR** End Of Line Resistance

EXIT Exit Sign

### <u>Legend</u>

CO<sub>2</sub> Extinguisher (load: 2kg) In Polycarbonate Enclosure
DCP Extinguisher (load: 6kg) In Polycarbonate Enclosure

H<sub>2</sub>O Extinguisher (load: 9L) In Polycarbonate Enclosure

Manual Call Point (At 1200mm from F.F.L.)

(SD)

Smoke Detector

Beacon

Sounder Bell

2.5mm<sup>2</sup> Fire Retardant Low Smoke (FRLS) Cables In FRLS Conduits (Running Underground)

2.5mm<sup>2</sup> Fire Retardant Low Smoke (FRLS) Cables In FRLS Conduits (Above False Ceiling or Through Slab)

Fire Alarm Control Panel

**ELR** End Of Line Resistance

EXIT Exit Sign

Ceiling Light (18W)
Ceiling Light (12W)

Recessed Ceiling Light (12W)

₩ Weather Proof Wall Light IP55 (12W)

2 x 50W PLL Tube Light

12345 Light and Fan Switch (1 Gang - 5 Gang)