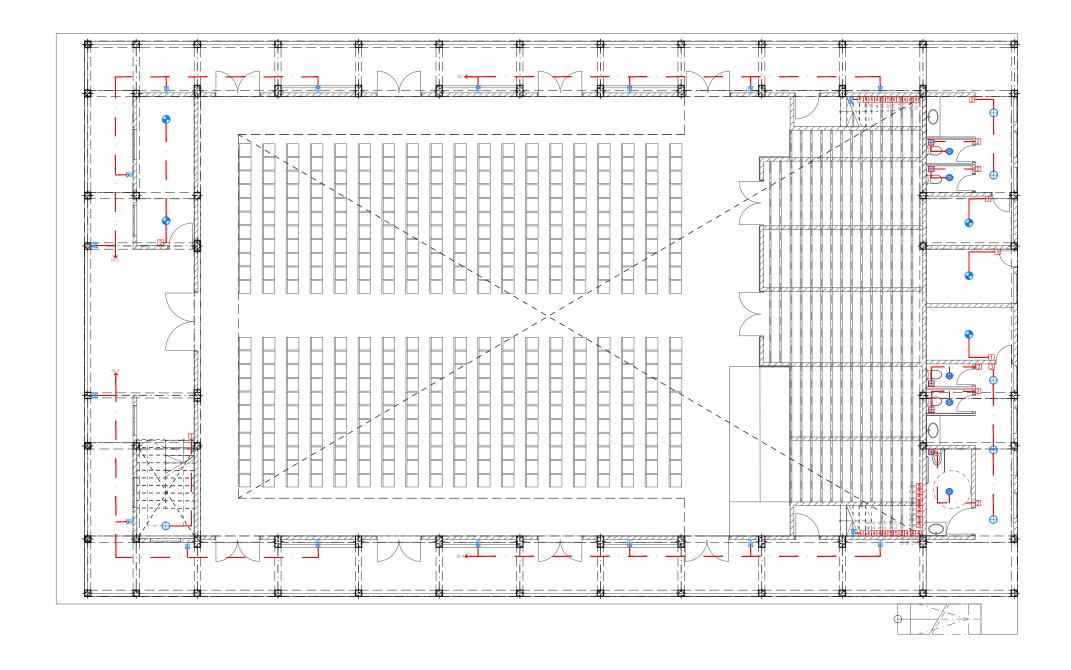

# **MULTI-PURPOSE HALL, SH. MAAUGOODHOO**

For Ministry Of Education

By Epoch Associates Pvt. Ltd

13A Twin Socket 13A Power Socket

Distribution Board

High Level

Telephone Outlet Computer Network Outlet

Emergency Light

Wall Mounted Speaker

Public Address System

\_\_\_\_ Main Incoming Cable For Power PVC Duct Below Ground

- All Twin Sockets At 300mm From F.F.L. Except Stated Otherwise

Ceiling Mounted Exhaust Fan 90m3/hr

- All Computer, Telephone Points At 300mm From F.F.L.

13A Twin Socket

13A Power Socket

Distribution Board High Level

Telephone Outlet

Computer Network Outlet Emergency Light

Wall Mounted Speaker

Public Address System

\_\_\_\_ Main Incoming Cable For Power PVC Duct Below Ground

- Notes: All Twin Sockets At 300mm From F.F.L. Except Stated Otherwise
   All Computer, Telephone Points At 300mm From F.F.L.

DCP

CO<sub>2</sub> Extinguisher (load: 2kg) In Polycarbonate Enclosure

DCP Extinguisher (load: 6kg) In Polycarbonate Enclosure