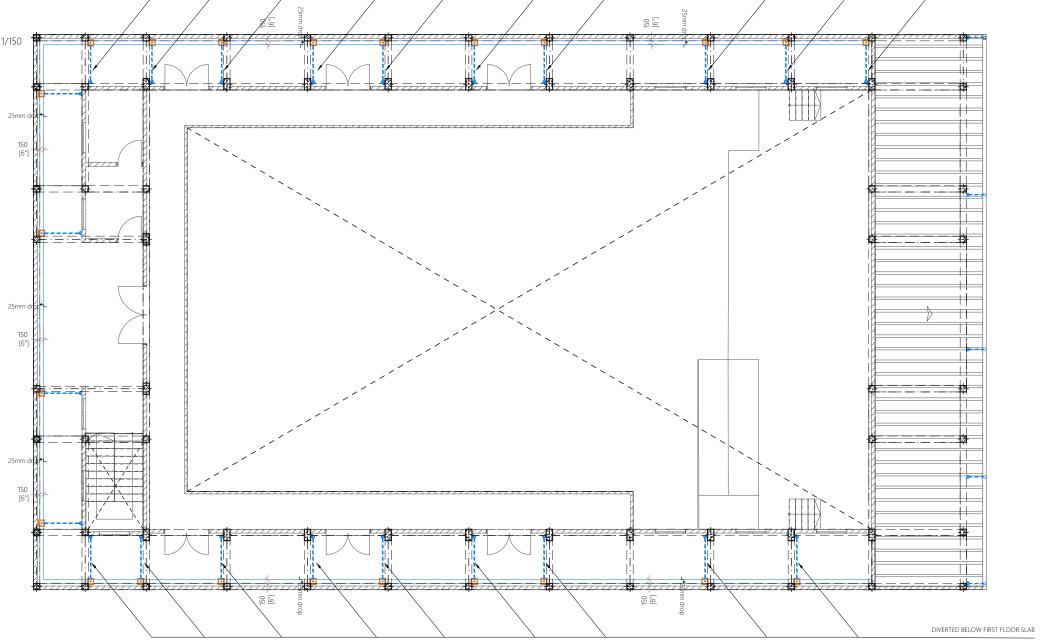

#### Notes: -

-All Drainage Pipes Should Have At A Slope Of 1/150

-All Floor Drains Should Have 'P' Traps

**GROUND FLOOR DRAINAGE LAYOUT** 

CONNECTED TO EXISTING MAIN SEWER NETWORK

Ministry Of Education February 2021 Services By: Mohamed Rassam Checked By: Drawn By: Hussain Rasheed **EPOCH** T: +960 333 3528 ,E: info@epoch.associates W: www.epoch.associates, A:G.Rosary West, Husnuheenaa Magu, Male' Republic of Maldives DR -01

#### Notes: -

-All Drainage Pipes Should Have At A Slope Of 1/150

-All Floor Drains Should Have 'P' Traps

DIVERTED BELOW FIRST FLOOR SLAB

Floor Drain

110Ø Soil Pipe (uPVC Pipe)

110Ø Soil Vent Pipe (uPVC Pipe)

82Ø Waste Pipe (uPVC Pipe)

82Ø Waste Vent Pipe (uPVC Pipe)

40Ø Waste Pipe (uPVC Pipe)

63Ø Manhole Vent Pipe (uPVC Pipe)

110Ø Rain Water Pipes (uPVC Pipe)

#### Manhole

Gully Trap

110Ø Rainwater Outlet

Clean Out Point

**→** Bottle Trap

#### Notes: -

-All Drainage Pipes Should Have At A Slope Of 1/150 -All Floor Drains Should Have 'P' Traps