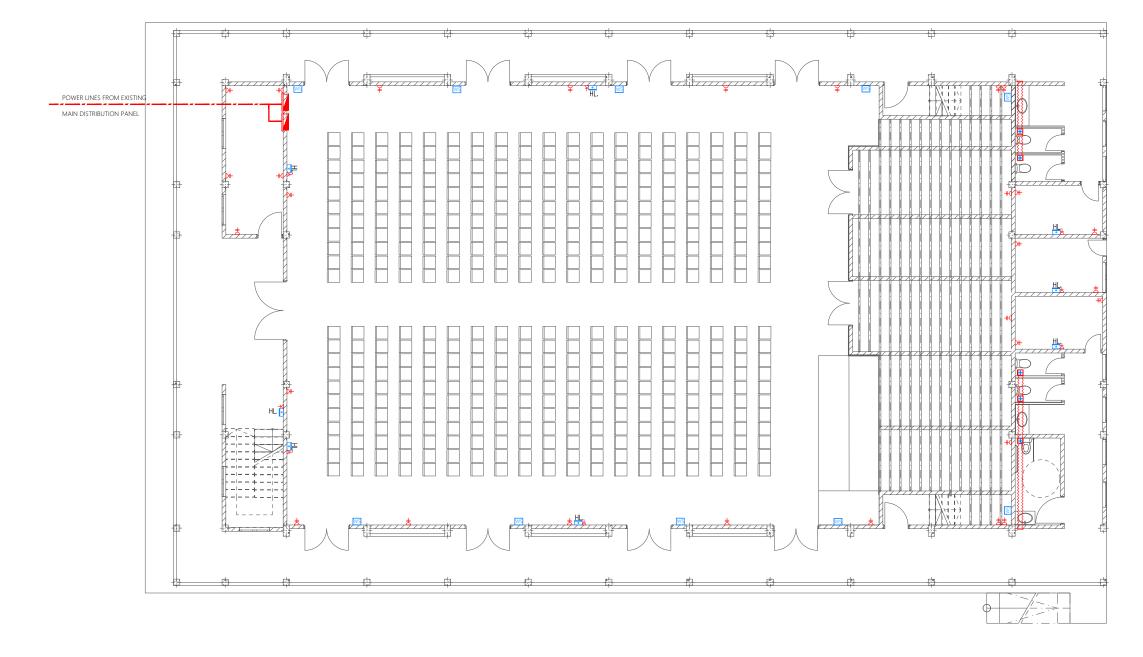

# **MULTI-PURPOSE HALL, SH. MAAUGOODHOO**

For Ministry Of Education

By Epoch Associates Pvt. Ltd

13A Twin Socket 13A Power Socket

Distribution Board

High Level

Telephone Outlet Computer Network Outlet

Emergency Light

Wall Mounted Speaker

Public Address System

\_\_\_\_ Main Incoming Cable For Power PVC Duct Below Ground

- All Twin Sockets At 300mm From F.F.L. Except Stated Otherwise

Ceiling Mounted Exhaust Fan 90m3/hr

- All Computer, Telephone Points At 300mm From F.F.L.

13A Twin Socket

13A Power Socket

Distribution Board High Level

Telephone Outlet

Computer Network Outlet Emergency Light

Wall Mounted Speaker

Public Address System

\_\_\_\_ Main Incoming Cable For Power PVC Duct Below Ground

- Notes: All Twin Sockets At 300mm From F.F.L. Except Stated Otherwise
   All Computer, Telephone Points At 300mm From F.F.L.

DCP

CO<sub>2</sub> Extinguisher (load: 2kg) In Polycarbonate Enclosure

DCP Extinguisher (load: 6kg) In Polycarbonate Enclosure