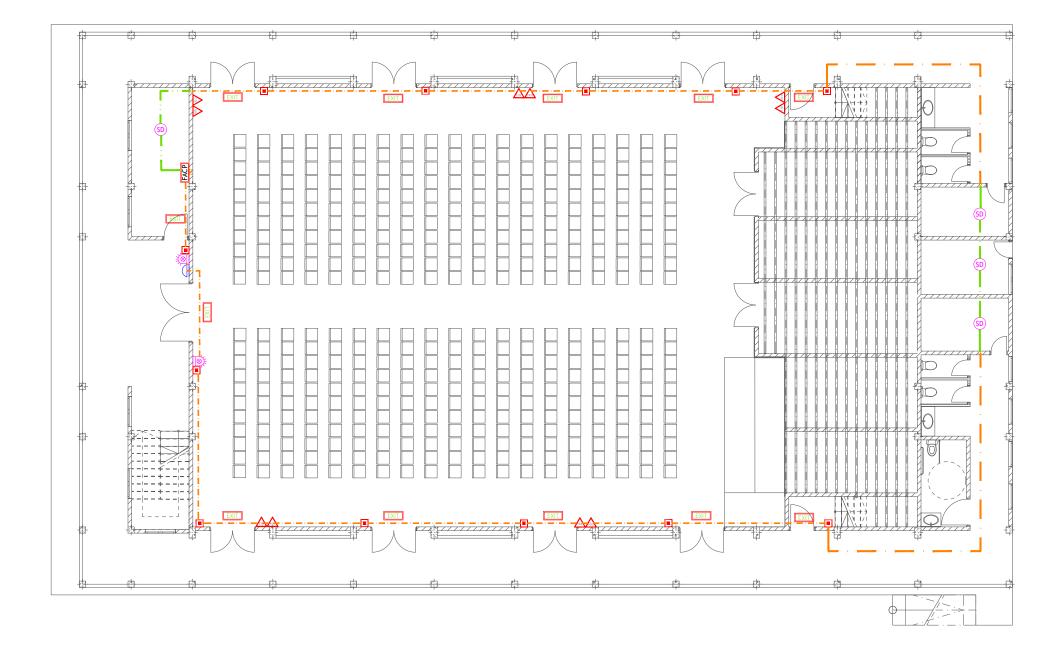

H<sub>2</sub>O Extinguisher (load: 9L) In Polycarbonate Enclosure

Manual Call Point (At 1200mm from F.F.L.)

Smoke Detector (SD)

Beacon

Sounder Bell

2.5mm<sup>2</sup> Fire Retardant Low Smoke (FRLS) Cables In FRLS Conduits (Running Underground)

2.5mm<sup>2</sup> Fire Retardant Low Smoke (FRLS) Cables In FRLS Conduits (Above False Ceiling or Through Slab)

Fire Alarm Control Panel

**ELR** End Of Line Resistance

EXIT Exit Sign

### <u>Legend</u>

CO<sub>2</sub> Extinguisher (load: 2kg) In Polycarbonate Enclosure
DCP Extinguisher (load: 6kg) In Polycarbonate Enclosure

H<sub>2</sub>O Extinguisher (load: 9L) In Polycarbonate Enclosure

Manual Call Point (At 1200mm from F.F.L.)

(SD)

Smoke Detector

Beacon

Sounder Bell

2.5mm<sup>2</sup> Fire Retardant Low Smoke (FRLS) Cables In FRLS Conduits (Running Underground)

2.5mm<sup>2</sup> Fire Retardant Low Smoke (FRLS) Cables In FRLS Conduits (Above False Ceiling or Through Slab)

Fire Alarm Control Panel

**ELR** End Of Line Resistance

EXIT Exit Sign

Ceiling Light (18W)
Ceiling Light (12W)

Recessed Ceiling Light (12W)

₩ Weather Proof Wall Light IP55 (12W)

2 x 50W PLL Tube Light

12345 Light and Fan Switch (1 Gang - 5 Gang)