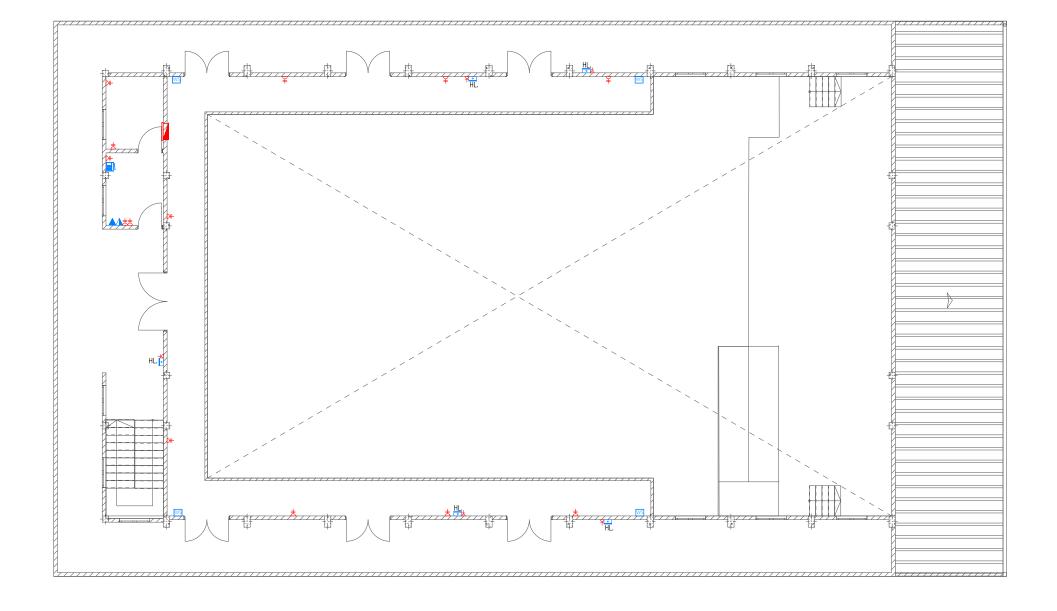

# **MULTI-PURPOSE HALL, SH. MAAUGOODHOO**

For Ministry Of Education

By Epoch Associates Pvt. Ltd

13A Twin Socket 13A Power Socket

Distribution Board

High Level

Telephone Outlet Computer Network Outlet

Emergency Light

Wall Mounted Speaker

Public Address System

\_\_\_\_ Main Incoming Cable For Power PVC Duct Below Ground

- All Twin Sockets At 300mm From F.F.L. Except Stated Otherwise

Ceiling Mounted Exhaust Fan 90m3/hr

- All Computer, Telephone Points At 300mm From F.F.L.

13A Twin Socket

13A Power Socket

Distribution Board High Level

Telephone Outlet

Computer Network Outlet Emergency Light

Wall Mounted Speaker

Public Address System

\_\_\_\_ Main Incoming Cable For Power PVC Duct Below Ground

- Notes: All Twin Sockets At 300mm From F.F.L. Except Stated Otherwise
   All Computer, Telephone Points At 300mm From F.F.L.

DCP

CO<sub>2</sub> Extinguisher (load: 2kg) In Polycarbonate Enclosure

DCP Extinguisher (load: 6kg) In Polycarbonate Enclosure