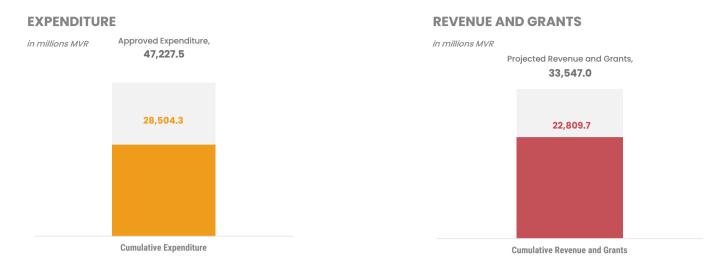

#### **BUDGET UTILISATION BY OFFICE**

The cumulative revenue and grants for the period, 01 January to 22 August 2024 is MVR surplus of MVR 22,809.7 million. Most significant increment in Revenue this week was from Tourism Goods & Services Tax.

The cumulative expenditure for the period is MVR surplus of MVR 28,504.3 million. The major increment to the Expenditure this week was from Council Grants.

The overall balance for the period is a deficit of MVR 5,694.6 million.