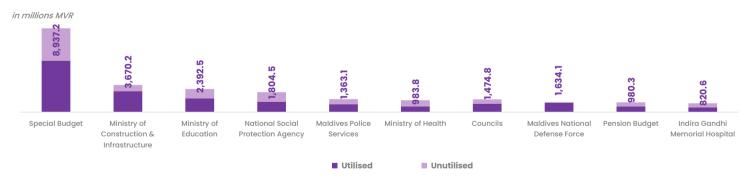

#### **BUDGET UTILISATION BY OFFICE**

The cumulative revenue and grants for the period, 01 January to 22 August 2024 is MVR surplus of MVR 22,809.7 million. Most significant increment in Revenue this week was from Tourism Goods & Services Tax.

TABLE 5: BUDGET UTILIZATION OF ACCOUNTABLE GOVERNMENT AGENCIES<sup>1/</sup>

| in millions of MVR |                                                           | Approved | as at 22 August<br>2023 | as at 22 August<br>2024 |  |
|--------------------|-----------------------------------------------------------|----------|-------------------------|-------------------------|--|
| _                  |                                                           |          |                         |                         |  |
| 1                  | Presidents Office                                         | 204.6    | 126.2                   | 141.0                   |  |
| 2                  | People's Majlis                                           | 207.2    | 102.8                   | 112.2                   |  |
| 3                  | Department of Judicial Administration                     | 585.9    | 315.2                   | 322.9                   |  |
| 4                  | Judicial Service Commission                               | 18.3     | 9.2                     | 9.8                     |  |
| 5                  | Elections Commission                                      | 93.6     | 74.0                    | 126.8                   |  |
| 6                  | Civil Service Commission                                  | 32.8     | 21.9                    | 18.9                    |  |
| 7                  | Human Rights Commission                                   | 31.8     | 18.4                    | 17.3                    |  |
| 8                  | Anti-Corruption Commission                                | 48.6     | 29.3                    | 29.7                    |  |
| 9                  | Auditor Generals Office                                   | 112.6    | 33.0                    | 42.7                    |  |
| 10                 | Prosecutor Generals Office                                | 72.7     | 42.2                    | 40.2                    |  |
| 11                 | Maldives Inland revenue Authority                         | 121.6    | 58.9                    | 65.5                    |  |
| 12                 | Employment Tribunal                                       | 14.2     | 7.2                     | 7.8                     |  |
| 13                 | Maldives Media Council                                    | 5.3      | 2.5                     | 2.5                     |  |
| 14                 | Maldives Broadcasting Commission                          | 10.7     | 5.5                     | 5.8                     |  |
| 15                 | Tax Appeal Tribunal                                       | 14.6     | 6.3                     | 7.2                     |  |
| 16                 | Local Government Authority                                | 96.1     | 45.0                    | 32.6                    |  |
| 17                 | Information Commisioners Office                           | 7.4      | 2.5                     | 3.3                     |  |
| 18                 | National Integrity Commission                             | 15.0     | 8.0                     | 8.3                     |  |
| 20                 | Family Protection Authority                               | 13.1     | 5.8                     | 6.0                     |  |
| 21                 | Office of Ombudsperson for Transitional Justice           | -        | 8.9                     | -                       |  |
| 22                 | Children's Ombudsperson's Office                          | 10.3     | 5.8                     | 5.4                     |  |
| 23                 | Maldives Correctional Services                            | 406.5    | 214.9                   | 225.8                   |  |
| 24                 | Maldives Customs Services                                 | 247.4    | 141.0                   | 141.5                   |  |
| 25                 | Maldives Police Services                                  | 2,258.0  | 1,162.5                 | 1,363.1                 |  |
| 26                 | National Disaster Management Authority                    | 14.3     | 8.2                     | 9.9                     |  |
| 27                 | Maldives International Arbitration Centre                 | 6.4      | 2.0                     | 2.0                     |  |
| 28                 | Attorney Generals Office                                  | 44.1     | 15.3                    | 21.9                    |  |
| 29                 | Ministry of Finance                                       | 1,168.5  | 561.3                   | 397.4                   |  |
| 30                 | Special Budget                                            | 14,580.5 | 8,848.7                 | 8,937.2                 |  |
| 31                 | Pension Budget                                            | 1,719.0  | 918.1                   | 980.3                   |  |
| 32                 | Ministry of Defense                                       | 19.0     | 14.4                    | 19.0                    |  |
| 33                 | Aviation Security Command                                 | 158.9    | 85.7                    | 97.8                    |  |
| 34                 | Maldives National Defense Force                           | 1,751.6  | 892.6                   | 1,634.1                 |  |
| 35                 | Ministry of Homeland Security & Technology                | 212.8    | 100.5                   | 92.7                    |  |
| 36                 | Maldives Immigration                                      | 173.6    | 117.5                   | 85.1                    |  |
| 37                 | National Drug Agency                                      | 117.6    | 61.0                    | 51.7                    |  |
| 38                 | Ministry of Education                                     | 4,010.2  | 2,346.6                 | 2,392.5                 |  |
| 39                 | Ministry of Higher Education, Labour & Skills Development | 1,015.1  | 391.7                   | 710.6                   |  |
| 40                 | Labor Relations Authority                                 | 21.4     | 11.9                    | 10.6                    |  |
| 41                 | Maldives Islamic University                               | 91.1     | 43.6                    | 41.3                    |  |
| 42                 | Maldives National University                              | 229.4    | 132.3                   | 148.2                   |  |
| 43                 | Ministry of Foreign Affairs                               | 407.2    | 161.7                   | 162.2                   |  |
| 44                 | Ministry of Health                                        | 2,077.7  | 1,145.4                 | 983.8                   |  |
| 45                 | Indira Gandhi Memorial Hospital                           | 1,538.5  | 836.4                   | 820.6                   |  |
| 46                 | Hulhumale Hospital                                        | 426.0    | 225.8                   | 197.8                   |  |
| 47                 | Kulhudhuffushi Regional Hospital                          | 290.9    | 146.7                   | 153.0                   |  |
| 48                 | Ungoofaaru Regional Hospital                              | 205.5    | 114.6                   | 121.8                   |  |