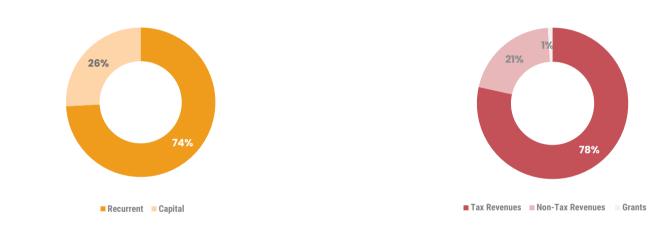

# **Weekly Fiscal Developments**

Week 34

as at 22 August 2024



#### **EXPENDITURE COMPOSITION**

### **REVENUE AND GRANTS COMPOSITION**



#### **BUDGET UTILISATION BY OFFICE**



The cumulative revenue and grants for the period, 01 January to 22 August 2024 is MVR surplus of MVR 22,809.7 million. Most significant increment in Revenue this week was from Tourism Goods & Services Tax.

The cumulative expenditure for the period is MVR surplus of MVR 28,504.3 million. The major increment to the Expenditure this week was from Council Grants.

The overall balance for the period is a deficit of MVR 5,694.6 million.

#### Notes:

The expenditure figures in the Weekly Fiscal Developments shows transactions that have been posted, indicating that they have been recorded but not necessarily settled in cash.

The figures for 2023 are subject to change as the Ministry is currently working on reflecting the unrecorded transactions from th