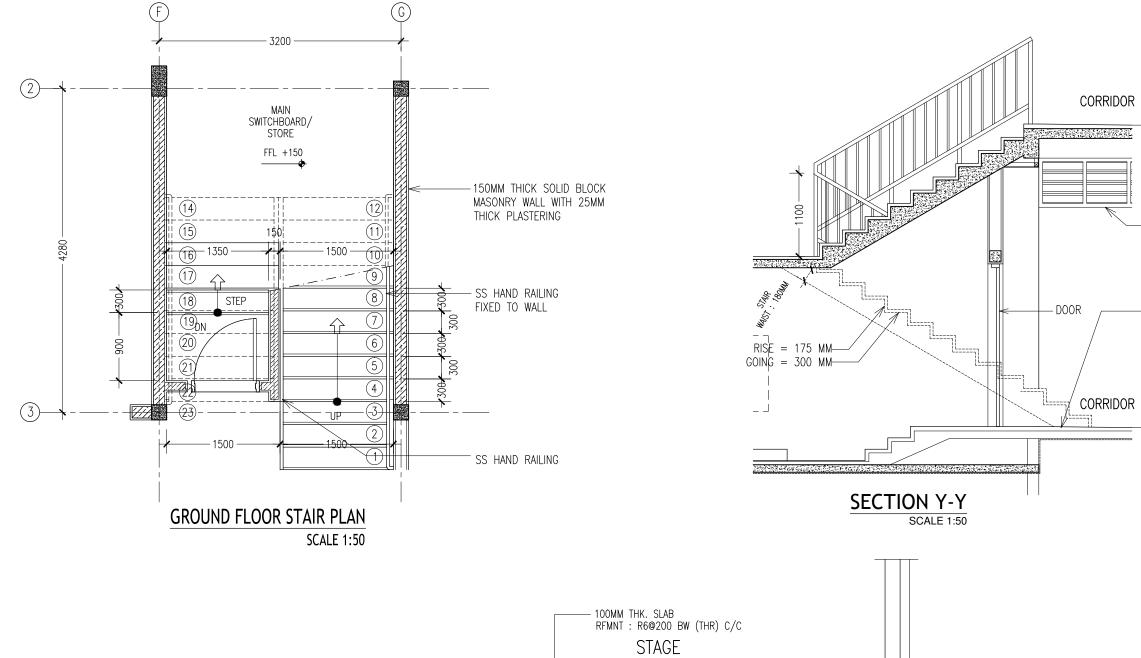

## **TYPICAL STAGE DETAILS - SECTION**

SCALE 1:50

CONTRACTORS MUST
CHECK ALL
DIMENSIONS ON SITE
BEFORE STARTING
ANY WORK OR SHOP
DRAWINGS, FIGURED
DIMENSIONS TO TAKE
PRECEDENCE OVER
SCALE READINGS

| REVISION: | ARCHITECT:    | MOHAMED HAMEEN  | _ P |
|-----------|---------------|-----------------|-----|
|           | ENGINEER:     | MARIYAM SAMAAHU | L   |
|           | SERVICES ENG: |                 | D   |
|           | ESTIMATOR:    |                 | c   |
|           | DRAWN BY:     | ASFAN AHMED     | s   |
|           |               |                 |     |

| PROJECT: PROPOSED 04 CLASS ROOM & HALL BLOCK ( 02 STOREY ) |                                          |                                           |
|------------------------------------------------------------|------------------------------------------|-------------------------------------------|
| CATION: B. KENDHOO                                         |                                          | $\Lambda \cap Q$                          |
| DRAWING TITLE: AS GIVEN                                    |                                          | A-08                                      |
| MINISTRY OF EDUCATION                                      |                                          | DWG NO                                    |
| ALE: AS GIVEN DIMENSION: MM DATE: MAY 2016                 |                                          | PROJECT NO.:                              |
|                                                            | B. KENDHOO AS GIVEN MINISTRY OF EDUCATIO | B. KENDHOO AS GIVEN MINISTRY OF EDUCATION |