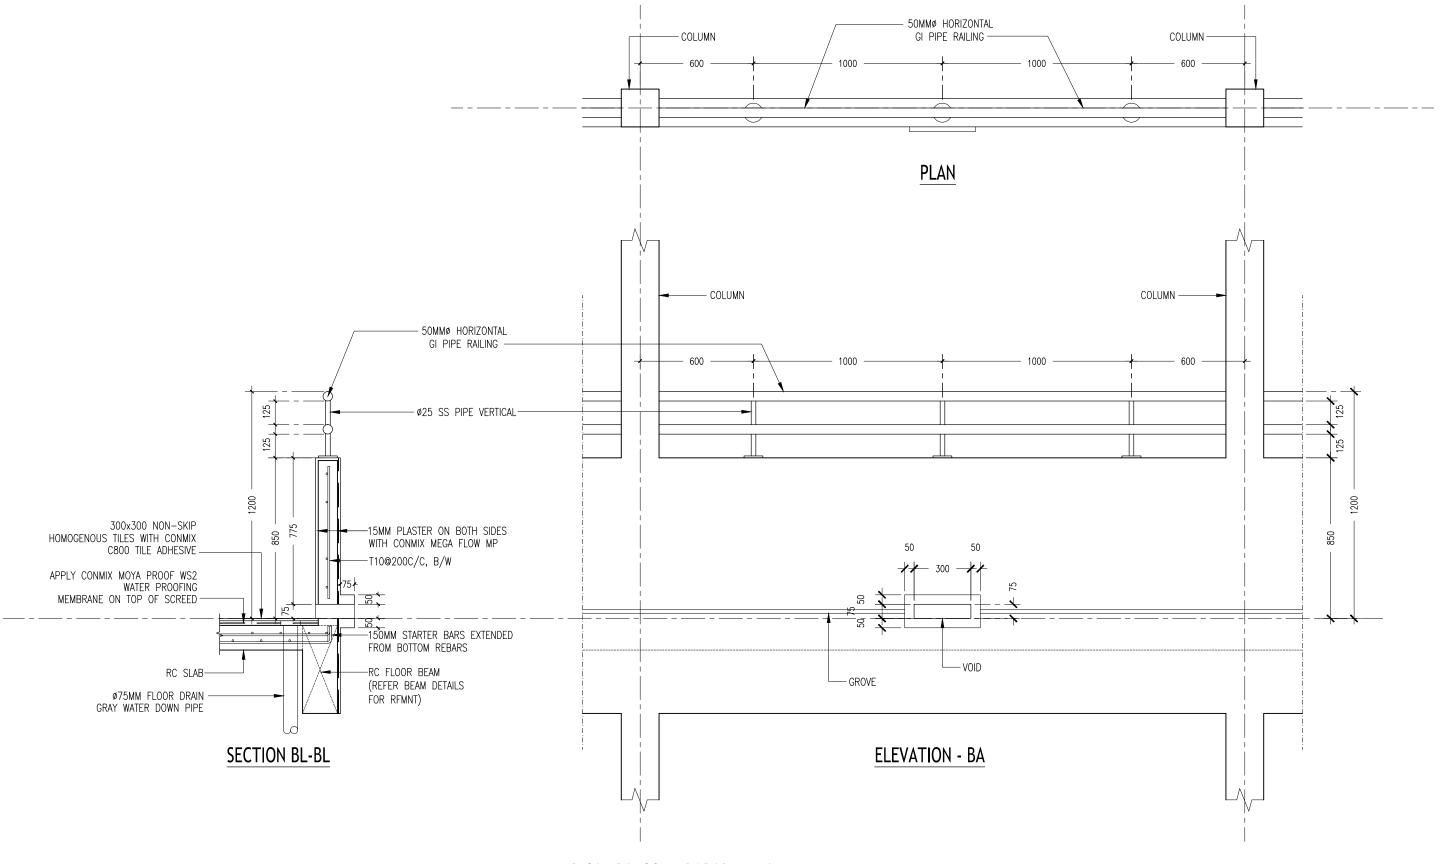

## TYPICAL BALCONY PARAPET WALL SCALE 1:20

CONTRACTORS MUST CHECK ALL DIMENSIONS ON SITE BEFORE STARTING ANY WORK OR SHOP DRAWINGS, FIGURED DIMENSIONS TO TAKE PRECEDENCE OVER SCALE READINGS

| REVISION: | ARCHITECT: MOHAMED HAMEEN | PROJEC  |
|-----------|---------------------------|---------|
|           | ENGINEER: MARIYAM SAMAAHU | LOCATIO |
|           | SERVICES ENG:             | DRAWIN  |
|           | ESTIMATOR:                | CLIENT: |
|           | DRAWN BY: ASFAN AHMED     | SCALE:  |
|           |                           |         |

#### NOTES:

- COVER TO FOUNDATION: 50MM
- COVER TO BEAMS : 50MM
- COVER TO COLUMNS: 40MM
- CONCRETE MIX : 1:2:3 UNLESS STATED
- ADD CONMIX MEGA FLOW P TO ALL SUPER STRUCTURE CONCRETE.
- ADD CONMIX MEGA ADD WL3 TO ALL SUBSTRUCTURE CONCRETE.
- APPY 2 COATS OF CONMIX MOYA SHIELD RBE TO ALL STRUCTURE CONCRETE BELOW GROUND LEVEL.