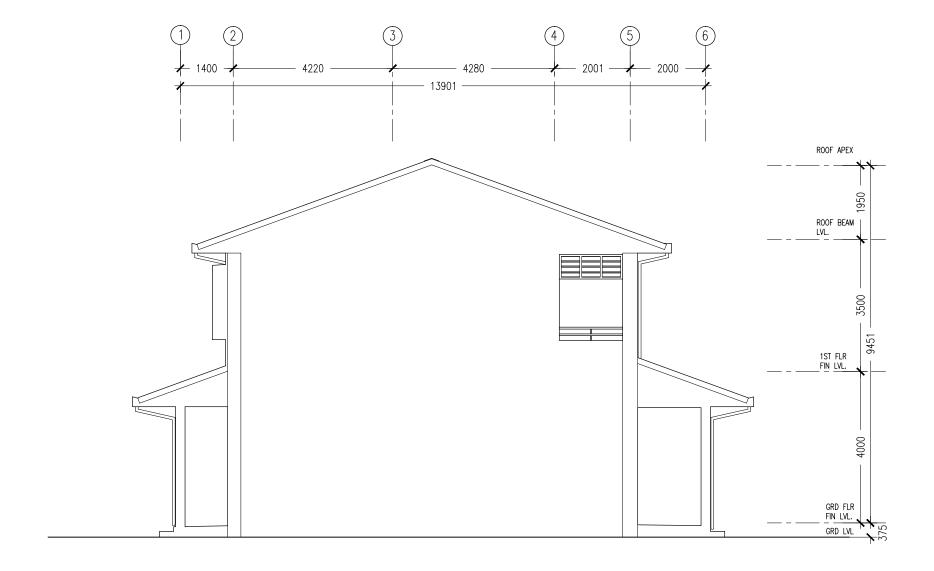

# ELEVATION - B SCALE 1:100

|           |                   |                 | _  |
|-----------|-------------------|-----------------|----|
| REVISION: | ARCHITECT:        | MOHAMED HAMEEN  | PF |
|           | ENGINEER:         | MARIYAM SAMAAHU | LC |
|           | <br>SERVICES ENG: |                 | DI |
|           | <br>ESTIMATOR:    |                 | CI |
|           | <br>DRAWN BY:     | ASFAN AHMED     | so |
|           |                   |                 |    |

| PROJECT:        | PROPOSED 04 CLASS RO | DOM & HALL BLOCK ( 02 STOREY ) |              |
|-----------------|----------------------|--------------------------------|--------------|
| LOCATION:       | B. KENDHOO           |                                | A 06         |
| DRAWING TITLE:  | AS GIVEN             |                                | A-06         |
| CLIENT:         | MINISTRY OF EDUCATIO | N                              | DWG NO       |
| SCALE: AS GIVEN | DIMENSION: MM        | DATE: MAY 2016                 | PROJECT NO.: |