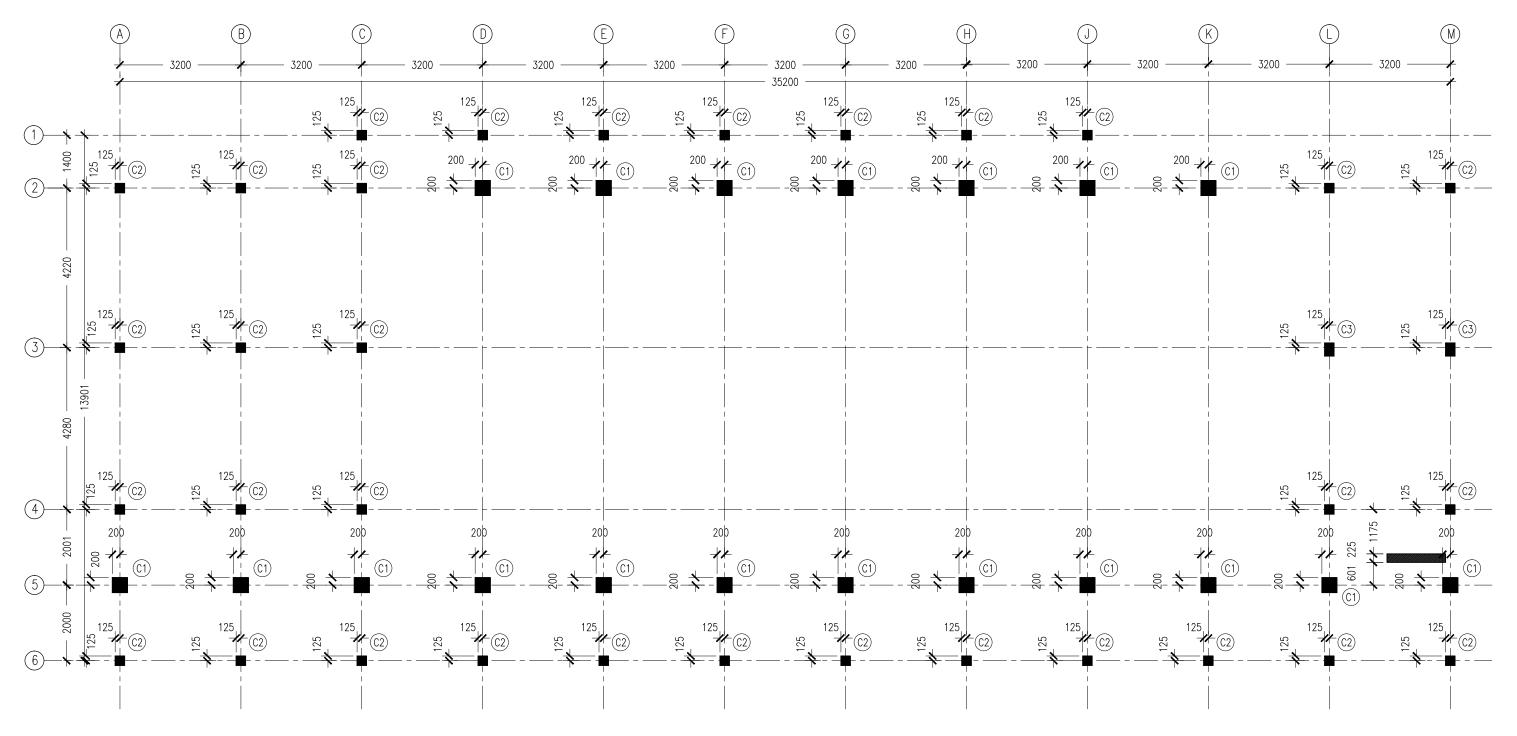

## **COLUMN SETTING PLAN** SCALE 1:100

| $\Lambda_{r}$      | ch            | <b>[</b> •n | g        |
|--------------------|---------------|-------------|----------|
| s t                | u (           | i t         | Ō        |
| Ma Fiyajahaage, 1s | f floor, Male |             | Maldives |
|                    |               |             |          |