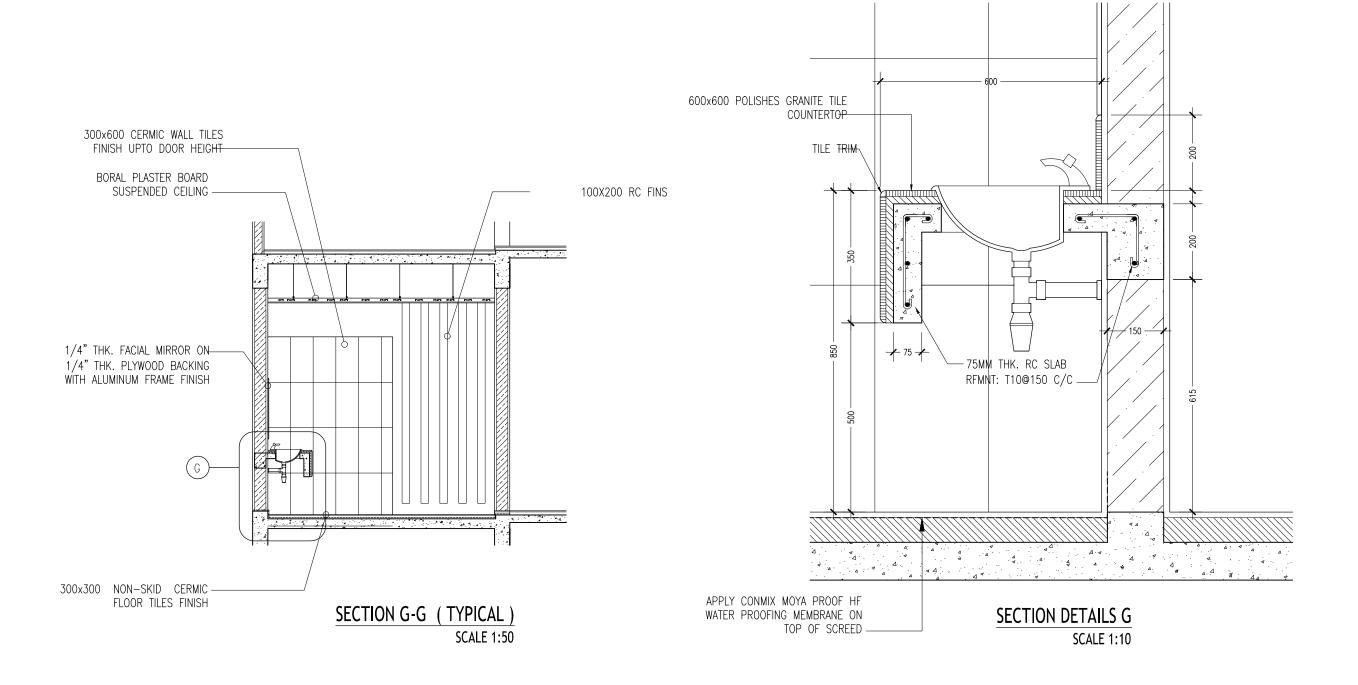

-SHADING DEVICE-

SCREED CAST

ALUMINUM FRAMED FIXED LOUVERS

-600x600 NON-SKID OUTDOOR

C-800 TILE ADHESIVE ON TOP

OF 100MM SLAB WITH 40MM

FLOOR TILES WITH CONMIX

FFL

## TYPICAL BALCONY PARAPET WALL SCALE 1:20

CONTRACTORS MUST CHECK ALL DIMENSIONS ON SITE BEFORE STARTING ANY WORK OR SHOP DRAWINGS, FIGURED DIMENSIONS TO TAKE PRECEDENCE OVER SCALE READINGS

| REVISION: | ARCHITECT: MOHAMED HAMEEN | PROJEC  |
|-----------|---------------------------|---------|
|           | ENGINEER: MARIYAM SAMAAHU | LOCATIO |
|           | SERVICES ENG:             | DRAWIN  |
|           | ESTIMATOR:                | CLIENT: |
|           | DRAWN BY: ASFAN AHMED     | SCALE:  |
|           |                           |         |

# RC FIN DETAILS SCALE 1:20

|           |               |                 | _   |
|-----------|---------------|-----------------|-----|
| REVISION: | ARCHITECT:    | MOHAMED HAMEEN  | F   |
|           | ENGINEER:     | MARIYAM SAMAAHU | _   |
|           | SERVICES ENG: |                 | С   |
|           | ESTIMATOR:    |                 | C   |
|           | DRAWN BY:     | ASFAN AHMED     | - 5 |