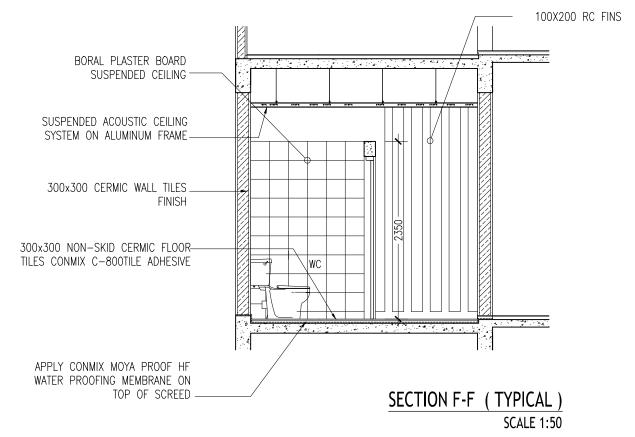

## GENERAL NOTES:

SHOP DRAWINGS FOR ALL DOORS AND WINDOWS SHALL BE PROVIDED SHOWING LOCATION AND TYPE OF IRONMONGERIES

ALL DIMENSIONS TO BE CHECKED ON SITE PRIOR TO FABRICATION

ALL TIMBER FOR WOODEN DOORS SHALL BE TREATED FOR THE USE IN INDOORS.

FG : FIXED GLASS FTL: FIXED TIMBER LOUVERS FAL: FIXED ALUMINUM LOUVERS

## DOOR / WINDOW SCHEDULE **SCALE 1:50**

| VISION: | ARCHITECT:   | MOHAMED HAMEEN  |
|---------|--------------|-----------------|
|         | ENGINEER:    | MARIYAM SAMAAHU |
|         | SERVICES ENG | \$:             |
|         | ESTIMATOR:   |                 |
|         | DRAWN BY:    | ASFAN AHMED     |