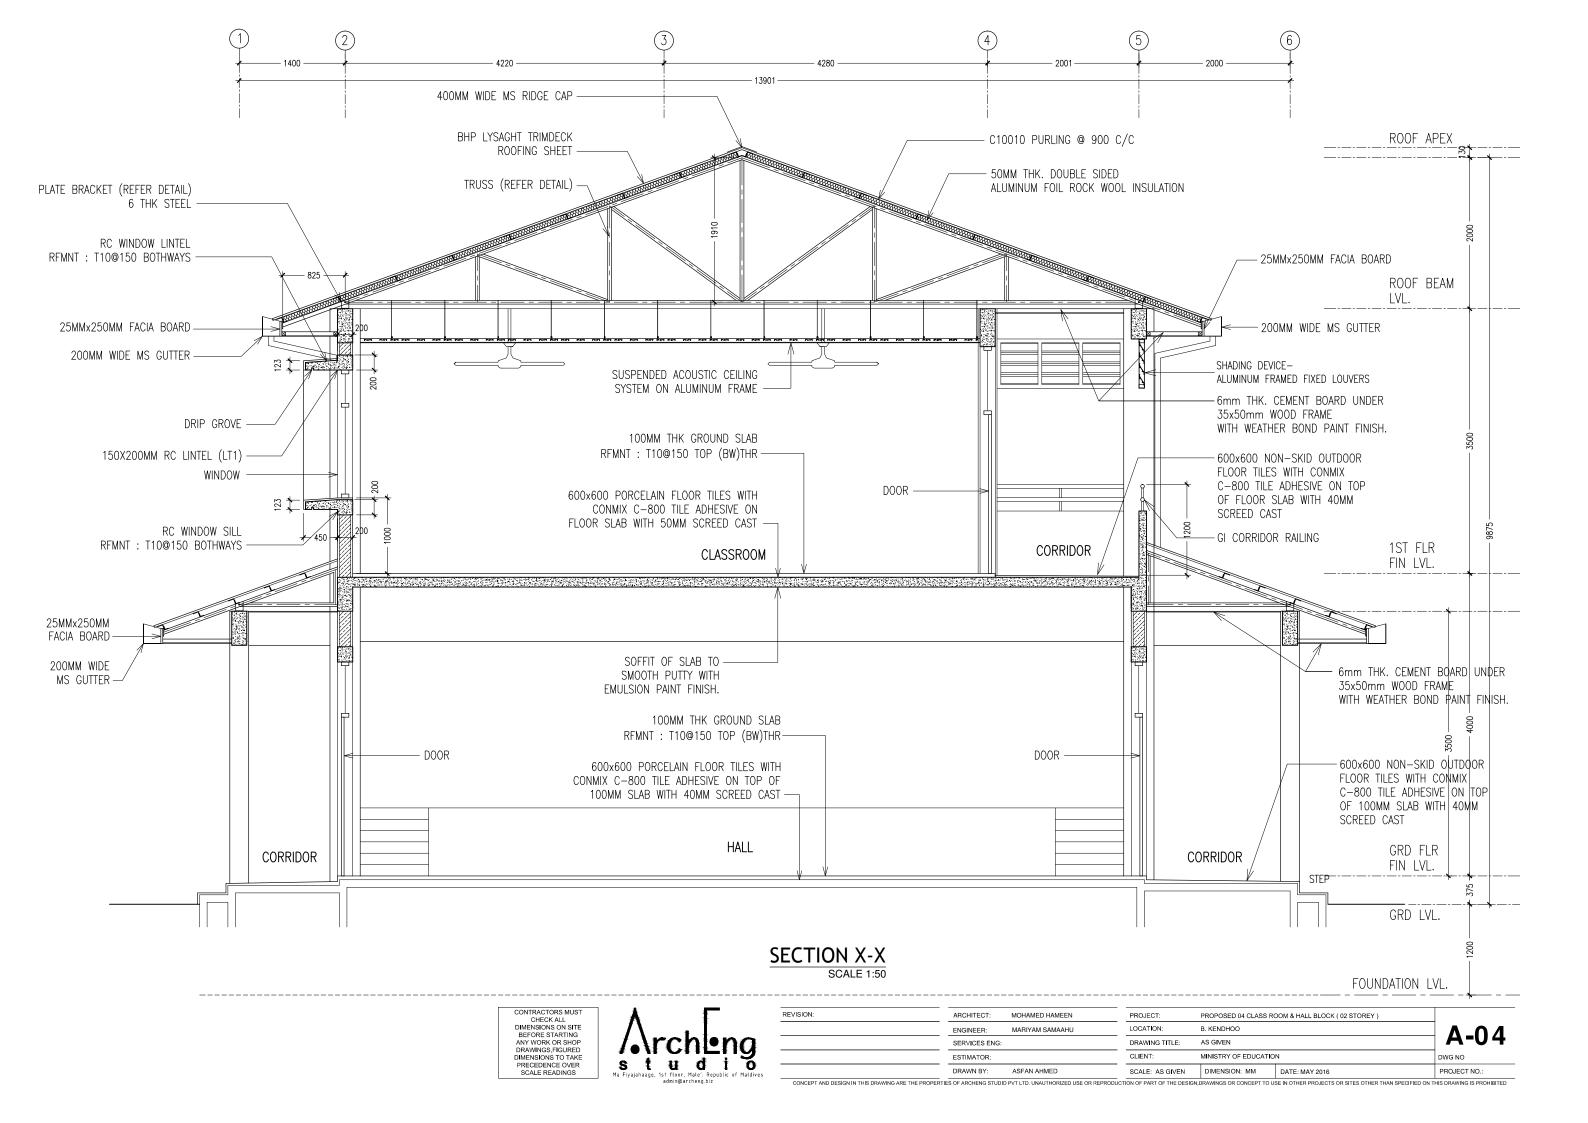

-SHADING DEVICE-

SCREED CAST

ALUMINUM FRAMED FIXED LOUVERS

-600x600 NON-SKID OUTDOOR

C-800 TILE ADHESIVE ON TOP

OF 100MM SLAB WITH 40MM

FLOOR TILES WITH CONMIX

FFL