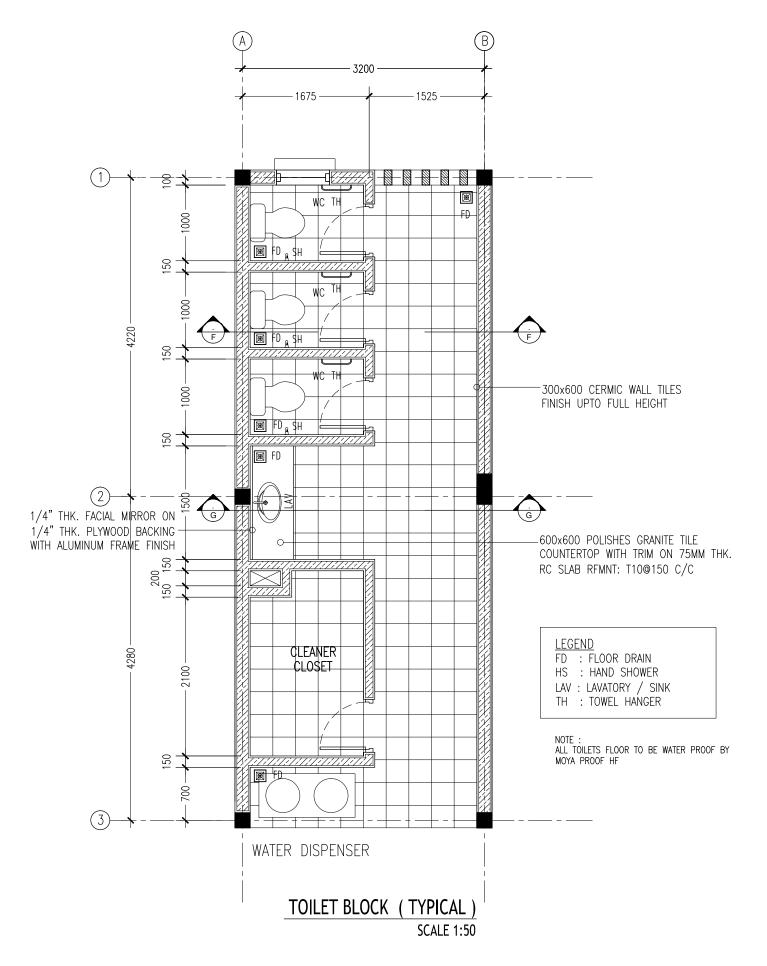

## GENERAL NOTES:

SHOP DRAWINGS FOR ALL DOORS AND WINDOWS SHALL BE PROVIDED SHOWING LOCATION AND TYPE OF IRONMONGERIES

ALL DIMENSIONS TO BE CHECKED ON SITE PRIOR TO FABRICATION

ALL TIMBER FOR WOODEN DOORS SHALL BE TREATED FOR THE USE IN INDOORS.

FG : FIXED GLASS FTL: FIXED TIMBER LOUVERS FAL: FIXED ALUMINUM LOUVERS

## DOOR / WINDOW SCHEDULE **SCALE 1:50**

| VISION: | ARCHITECT:   | MOHAMED HAMEEN  |
|---------|--------------|-----------------|
|         | ENGINEER:    | MARIYAM SAMAAHU |
|         | SERVICES ENG | \$:             |
|         | ESTIMATOR:   |                 |
|         | DRAWN BY:    | ASFAN AHMED     |