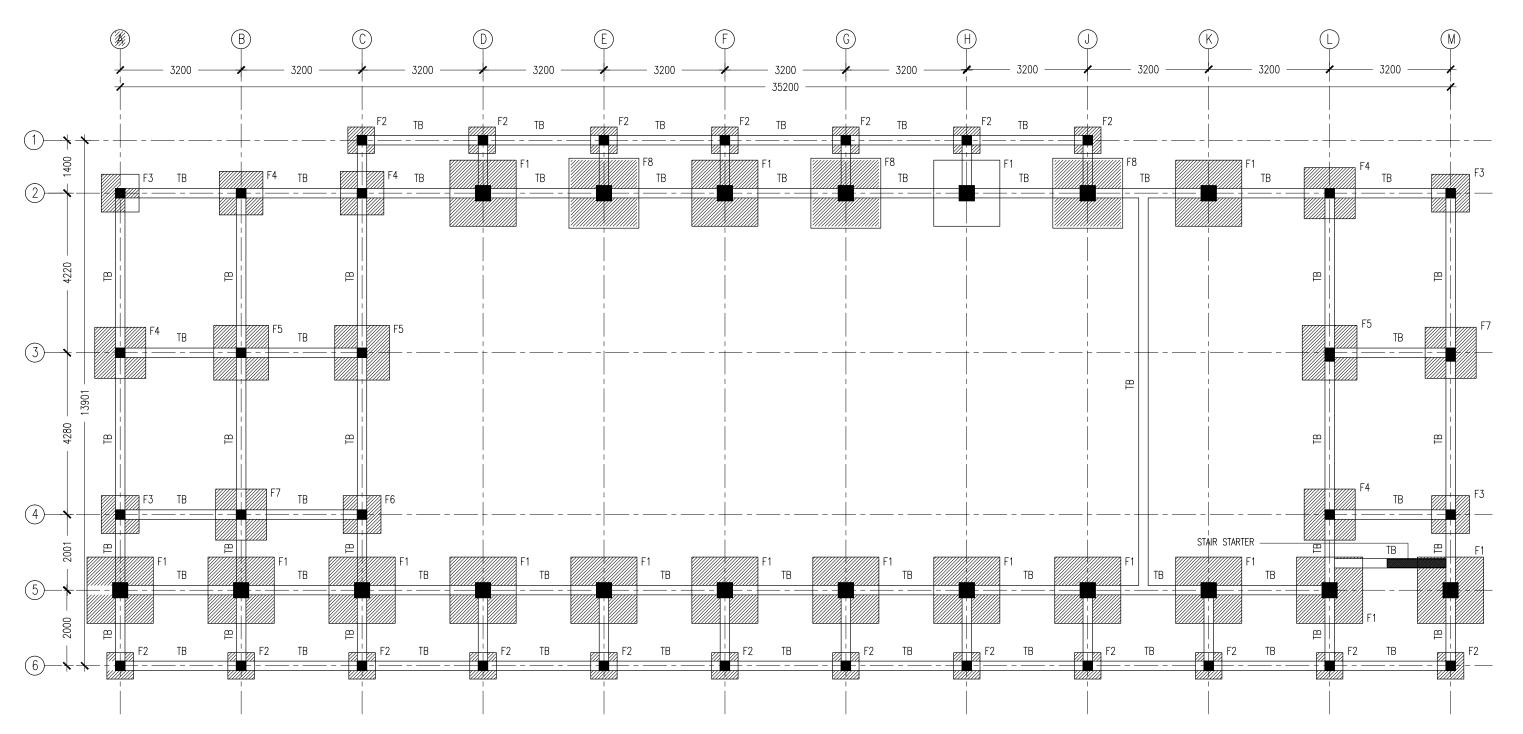

FOUNDATION PLAN
SCALE 1:100

**S-02** 

PROJECT NO.:

|           |                           |                 | _               |                                                   |                |  |
|-----------|---------------------------|-----------------|-----------------|---------------------------------------------------|----------------|--|
| REVISION: | ARCHITECT: MOHAMED HAMEEN |                 | PROJECT:        | PROPOSED 04 CLASS ROOM & HALL BLOCK ( 02 STOREY ) |                |  |
|           | ENGINEER:                 | MARIYAM SAMAAHU | LOCATION:       | B. KENDHOO                                        |                |  |
|           | SERVICES ENG: ESTIMATOR:  |                 | DRAWING TITLE:  | AS GIVEN                                          |                |  |
|           |                           |                 | CLIENT:         | MINISTRY OF EDUCATION                             |                |  |
|           | DRAWN BY:                 | ASFAN AHMED     | SCALE: AS GIVEN | DIMENSION: MM                                     | DATE: MAY 2016 |  |