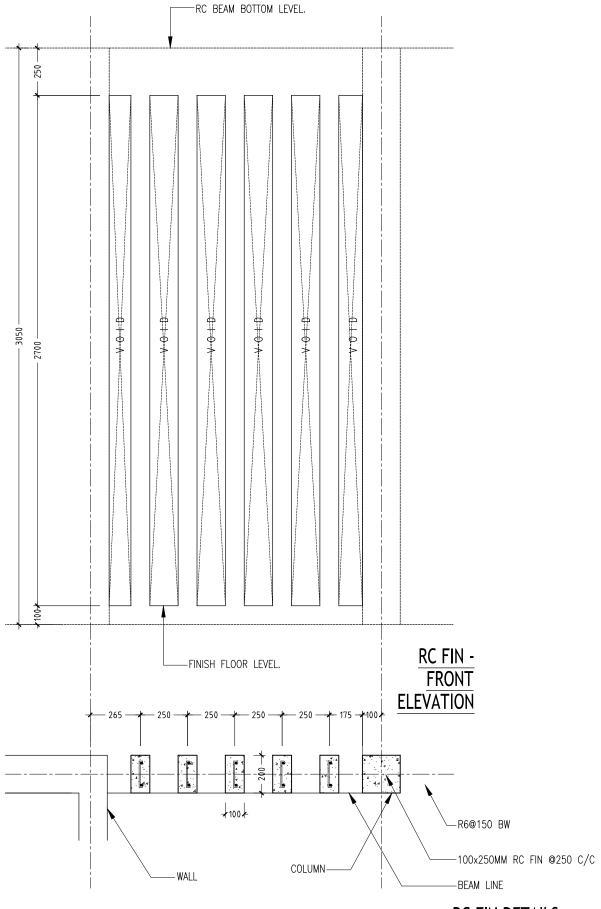

# RC FIN DETAILS SCALE 1:20

|           |               |                 | _   |
|-----------|---------------|-----------------|-----|
| REVISION: | ARCHITECT:    | MOHAMED HAMEEN  | F   |
|           | ENGINEER:     | MARIYAM SAMAAHU | _   |
|           | SERVICES ENG: |                 | С   |
|           | ESTIMATOR:    |                 | C   |
|           | DRAWN BY:     | ASFAN AHMED     | - 5 |