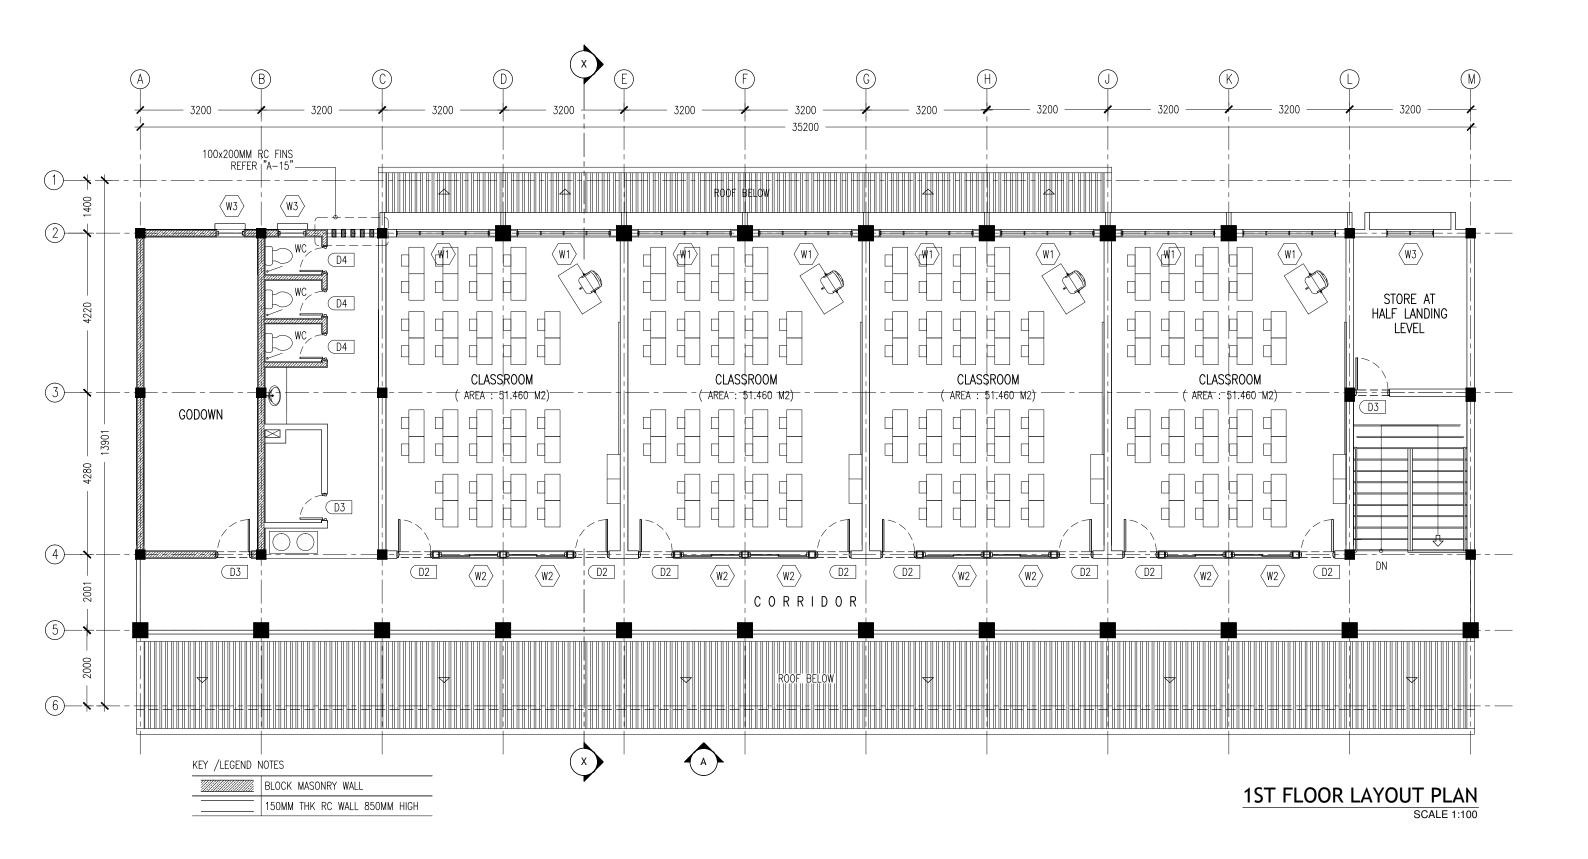

| ROJECT:        | PROPOSED 04 CLASS RO | OOM & HALL BLOCK ( 02 STOREY ) |              |  |      |
|----------------|----------------------|--------------------------------|--------------|--|------|
| OCATION:       | B. KENDHOO           |                                | B. KENDHOO   |  | A-02 |
| RAWING TITLE:  | AS GIVEN             |                                | A-02         |  |      |
| CLIENT:        | MINISTRY OF EDUCATIO | N                              | DWG NO       |  |      |
| CALE: AS GIVEN | DIMENSION: MM        | DATE: MAY 2016                 | PROJECT NO.: |  |      |