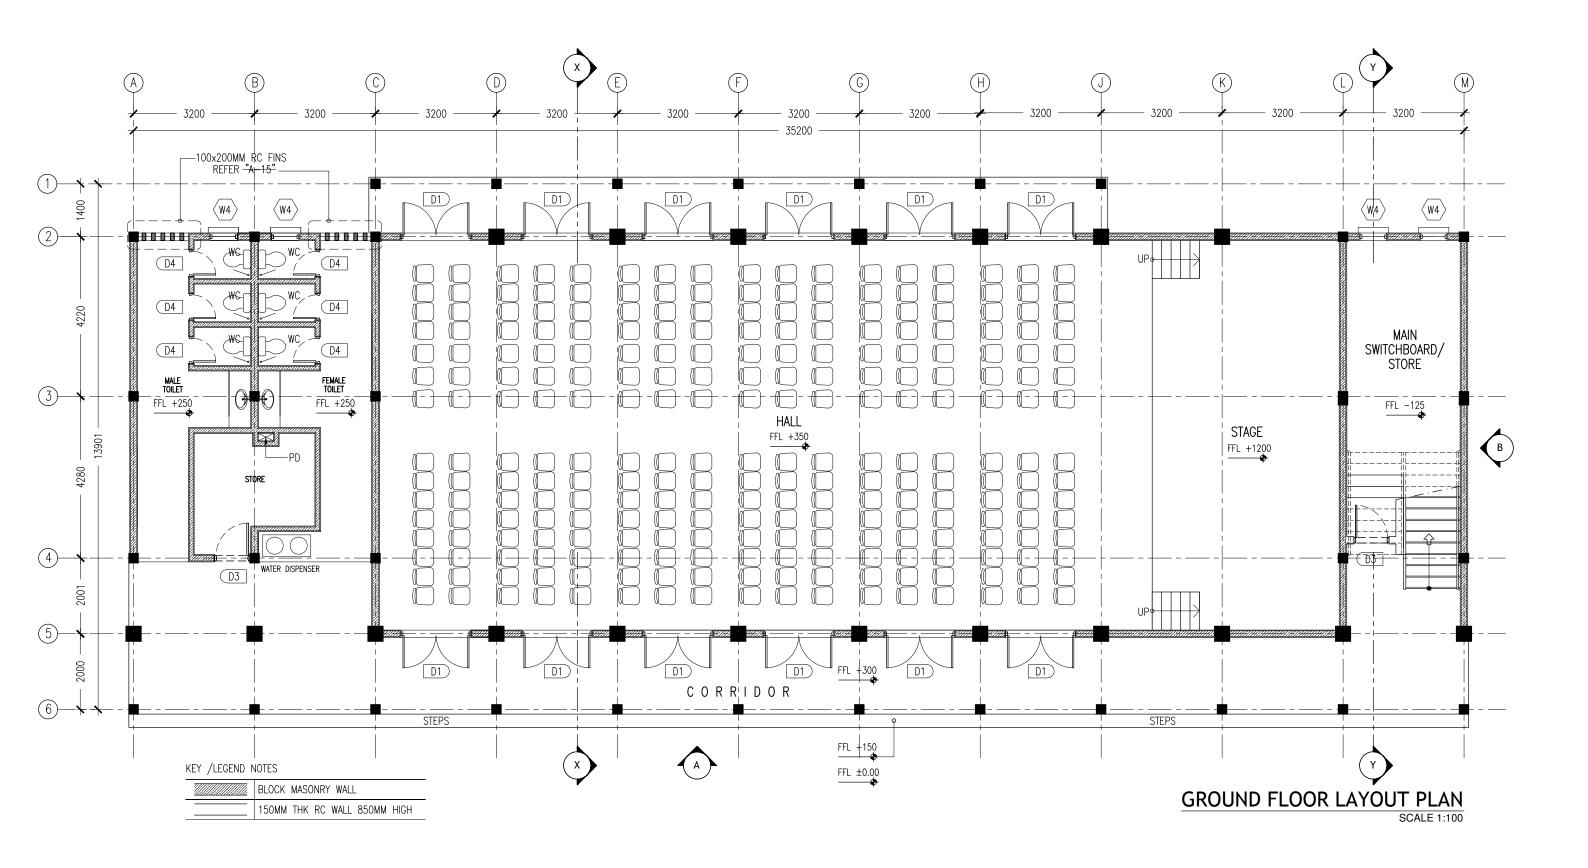

| PROJECT:        | PROPOSED 04 CLASS RC  | OOM & HALL BLOCK ( 02 STOREY ) |              |
|-----------------|-----------------------|--------------------------------|--------------|
| LOCATION:       | B. KENDHOO            | A 0 1                          |              |
| DRAWING TITLE:  | AS GIVEN              |                                | A-01         |
| CLIENT:         | MINISTRY OF EDUCATION | N                              | DWG NO       |
| SCALE: AS GIVEN | DIMENSION: MM         | DATE: MAY 2016                 | PROJECT NO.: |