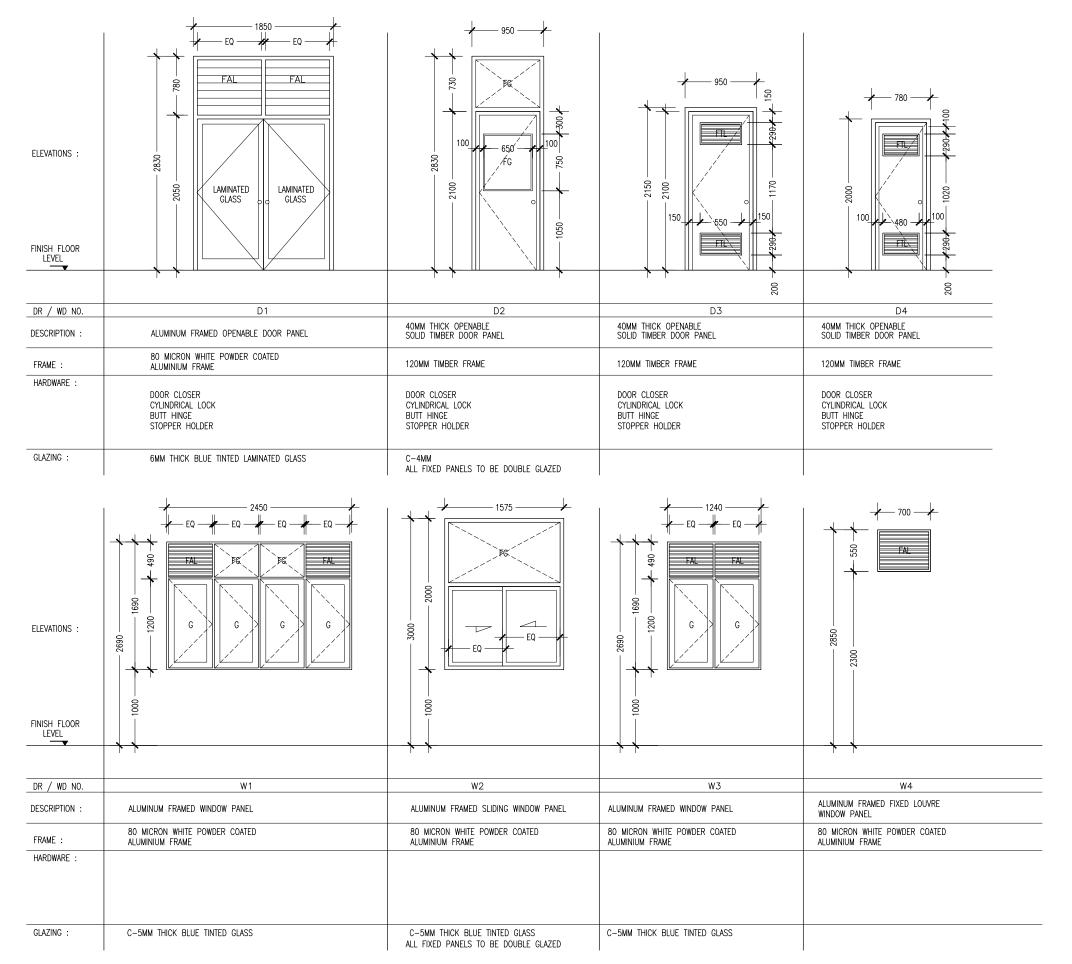

## GENERAL NOTES:

SHOP DRAWINGS FOR ALL DOORS AND WINDOWS SHALL BE PROVIDED SHOWING LOCATION AND TYPE OF IRONMONGERIES

ALL DIMENSIONS TO BE CHECKED ON SITE PRIOR TO FABRICATION

ALL TIMBER FOR WOODEN DOORS SHALL BE TREATED FOR THE USE IN INDOORS.

FG : FIXED GLASS FTL: FIXED TIMBER LOUVERS FAL: FIXED ALUMINUM LOUVERS

## DOOR / WINDOW SCHEDULE **SCALE 1:50**

| VISION: | ARCHITECT:   | MOHAMED HAMEEN  |
|---------|--------------|-----------------|
|         | ENGINEER:    | MARIYAM SAMAAHU |
|         | SERVICES ENG | \$:             |
|         | ESTIMATOR:   |                 |
|         | DRAWN BY:    | ASFAN AHMED     |