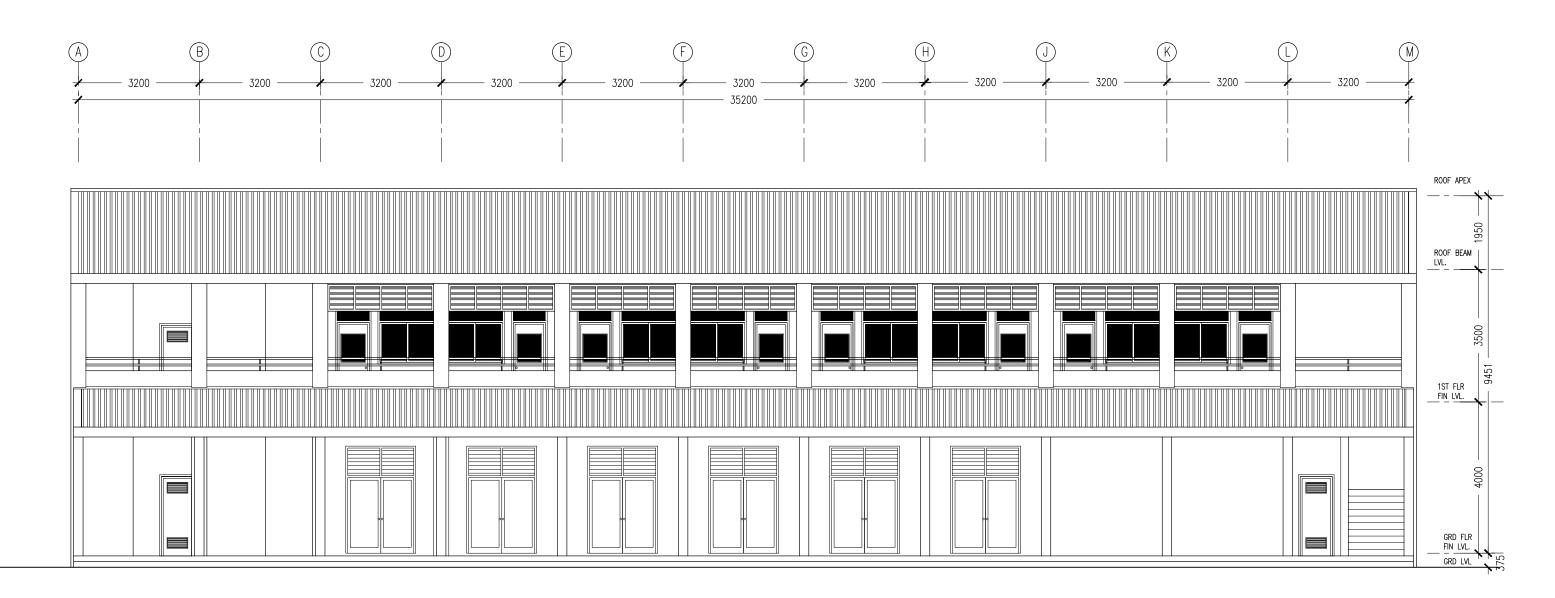

# ELEVATION - A SCALE 1:100

| REVISION: | <br>ARCHITECT: | MOHAMED HAMEEN  | PR |
|-----------|----------------|-----------------|----|
|           | ENGINEER:      | MARIYAM SAMAAHU | LO |
|           | SERVICES ENG:  |                 | DR |
|           | <br>ESTIMATOR: |                 | CL |
|           | <br>DRAWN BY:  | ASFAN AHMED     | SC |
|           |                |                 |    |

| PROJECT:        | PROPOSED 04 CLASS RO | OOM & HALL BLOCK ( 02 STOREY ) |              |
|-----------------|----------------------|--------------------------------|--------------|
| OCATION:        | B. KENDHOO           | A 05                           |              |
| PRAWING TITLE:  | AS GIVEN             |                                | A-05         |
| CLIENT:         | MINISTRY OF EDUCATIO | N                              | DWG NO       |
| SCALE: AS GIVEN | DIMENSION: MM        | DATE: MAY 2016                 | PROJECT NO.: |