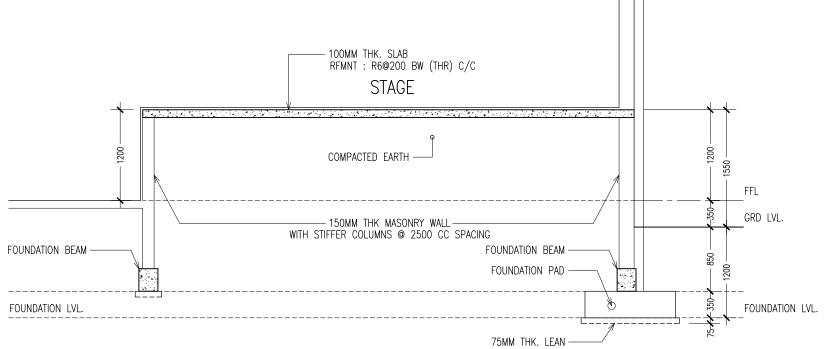

## **TYPICAL STAGE DETAILS - SECTION**

SCALE 1:50

CONTRACTORS MUST
CHECK ALL
DIMENSIONS ON SITE
BEFORE STARTING
ANY WORK OR SHOP
DRAWINGS, FIGURED
DIMENSIONS TO TAKE
PRECEDENCE OVER
SCALE READINGS

| REVISION: | ARCHITECT:    | MOHAMED HAMEEN  | _ P |
|-----------|---------------|-----------------|-----|
|           | ENGINEER:     | MARIYAM SAMAAHU | L   |
|           | SERVICES ENG: |                 | D   |
|           | ESTIMATOR:    |                 | c   |
|           | DRAWN BY:     | ASFAN AHMED     | s   |
|           |               |                 |     |

#### NOTES:

- COVER TO FOUNDATION: 50MM
- COVER TO BEAMS : 50MM
- COVER TO COLUMNS: 40MM
- CONCRETE MIX : 1:2:3 UNLESS STATED
- ADD CONMIX MEGA FLOW P TO ALL SUPER STRUCTURE CONCRETE.
- ADD CONMIX MEGA ADD WL3 TO ALL SUBSTRUCTURE CONCRETE.
- APPY 2 COATS OF CONMIX MOYA SHIELD RBE TO ALL STRUCTURE CONCRETE BELOW GROUND LEVEL.