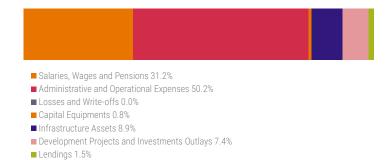

## **EXPENDITURE COMPOSITION - MAY**

TABLE 4: EXPENDITURE DETAILS "

| in millions of MVR                           | Jan - May<br>2023 | Jan - May<br>2024 | May 2023         | May 2024 |  |
|----------------------------------------------|-------------------|-------------------|------------------|----------|--|
| TOTAL RECURRENT AND CAPITAL EXPENDITURE      | 19,786.4          | 19,290.5          | 3,689.3          | 3,597.8  |  |
| RECURRENT EXPENDITURE                        | 13,279.6          | 14,356.3          | 2,450.8          | 2,928.1  |  |
| Salaries and Wages and Pensions              | 4,966.1           | 5,580.0           | 992.2            | 1,121.3  |  |
| Salaries and Wages                           | 2,182.8           | 2,468.2           | 451.2            | 512.3    |  |
| Allowances to Employees                      | 2,012.5           | 2,280.0           | 386.7            | 437.9    |  |
| Pensions, Retirement Benefits and Gratuities | 770.8             | 831.8             | 154.3            | 171.1    |  |
| Pensions                                     | 115.5             | 135.4             | 24.1             | 28.6     |  |
| Retirement Benefits and Gratuities           | 655.3             | 696.4             | 130.3            | 142.4    |  |
| Administrative and Operational Expenses      | 8,081.8           | 8,655.7           | 1,327.3          | 1,806.8  |  |
| Travelling Expenses                          | 102.9             | 103.8             | 26.5             | 27.4     |  |
| Administrative Supplies                      | 269.7             | 694.8             | 48.7             | 141.1    |  |
| Administrative Services                      | 939.9             | 917.1             | 189.9            | 187.5    |  |
| Operational Consumables                      | 550.2             | 370.1             | 118.7            | 78.6     |  |
| Training Expenses                            | 139.5             | 155.7             | 25.6             | 47.4     |  |
| Repairs and Maintenance                      | 115.6             | 120.9             | 26.7             | 25.3     |  |
| Financing and Interest Costs                 | 1,999.8           | 2,023.9           | 297.7            | 359.4    |  |
| Grants, Contributions and Subsidies          | 3,964.1           | 4,269.4           | 593.5            | 940.2    |  |
| Aasandha                                     | 986.1             | 818.8             | 142.4            | 231.9    |  |
| Job Seeker Allowance                         | 20.9              | _                 | 3.0              | _        |  |
| Subsidies                                    | 1,610.5           | 1,642.2           | 169.5<br>155.8   | 331.6    |  |
| Grants to Councils                           | 768.4             | 938.9             |                  | 187.5    |  |
| Other Grants and Contributions               | 578.2             | 869.6             | 122.8            | 189.2    |  |
| Losses and Write-offs                        | 231.7             | 120.6             | 131.3            | 0.0      |  |
| CAPITAL EXPENDITURE                          | 6,506.8           | 4,934.3           | 1,238.5          | 669.7    |  |
| Capital Equipments                           | 191.9             | 172.9             | <b>51.5</b> 48.9 | 29.7     |  |
| Furniture, Machinery and Equipment           | 165.0             | 159.6             |                  | 29.6     |  |
| Vehicles                                     | 26.4              | 13.2              | 2.2              | 0.1      |  |
| Minor extensions                             | 0.6               |                   | 0.5              | -        |  |
| Infrastructure Assets                        | 4,898.8           | 3,636.0           | 858.8            | 321.0    |  |
| Land and Buildings                           | 1,554.6           | 2,015.5           | 300.5            | 199.4    |  |
| Roads, Bridges and Airports                  | 1,667.2           | 850.4             | 286.1            | 21.4     |  |
| Wharves, Ports and Harbours                  | 518.4             | 172.5             | 103.2            | 21.6     |  |
| Other Infrastructure Assets                  | 1,158.5           | 597.5             | 169.0            | 78.6     |  |
| Development Projects and Investments Outlays | 651.7             | 816.9             | 145.3            | 265.5    |  |
| Development Projects                         | 5.1               | 59.5              | 1.8              | 59.5     |  |
| Investment Outlays                           | 646.6             | 757.3             | 143.5            | 205.9    |  |
| Lendings                                     | 764.4             | 308.6             | 182.9            | 53.5     |  |
| Domestic Lendings                            | 764.4             | 308.6             | 182.9            | 53.5     |  |
| Foreign Lendings                             | -                 | -                 | -                | -        |  |
| Memorandum Items:                            |                   |                   |                  |          |  |
| Loan Repayment                               | 1,020.6           | 1,019.7           | 162.1            | 87.8     |  |
| Other Investments                            | 82.3              | (37.1)            | 3.1              | 1.0      |  |
| Transfers to Sovereign Development Fund      | 809.5             | 303.5             | 134.6            | -        |  |
|                                              |                   |                   |                  |          |  |