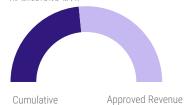

# MONTHLY FISCAL DEVELOPMENTS

Revenue and Grants for May 2024 is 2,521.2 million, which is an increase of 2.4 percent compared to May 2023.

May 2024

Total Expenditure for May 2024 decreased by 2.5 percent compared to the same period of 2023. Compared to May 2023, Capital Expenditure was 45.9 percent lower while Recurrent Expenditure increased by 19.5 percent.

Fiscal Balance for the month of May 2024 is an overall deficit of MVR 1,076.5 million.

### **EXPENDITURE**

IN MILLIONS MVR



19,290.5

Approved Expenditure 47,622.7

## **EXPENDITURE COMPOSITION - MAY**



## **REVENUE AND GRANTS**



15,635.3

and Grants 33,402.2

## **REVENUE AND GRANTS COMPOSITION - MAY**



#### Note:

Total expenditure include figures where budget was consumed in 2023, but has been recorded as an expense in 2024. Negative figures represent reversal entries posted to the Public Accounting System during the review period for which purchase orders were raised in previous periods. Cumulative 2023 expenditure is likely to be understated as expenditure for this period includes reversal entries for transactions for which budget has been consumed in 2024.

As of 04 November 2021, Council Grants are included in the budget.

# TABLE 1: OVERVIEW OF GOVERNMENT FINANCES 1/

|                                                           | Approved<br>Budget      | Actual<br>Jan - May    | Actual<br>Jan - May    |