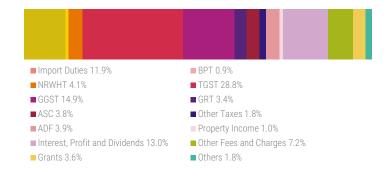

## **REVENUE AND GRANTS COMPOSITION - MAY**

| illions of MVR                      | Jan - May<br>2023 | Jan - May<br>2024 | May 2023 | May 2024 |
|-------------------------------------|-------------------|-------------------|----------|----------|
| TOTAL REVENUE AND GRANTS            | 14,269.6          | 15,635.3          | 2,462.4  | 2,521.2  |
| Tax Revenues                        | 10,863.2          | 12,406.3          | 1,858.5  | 1,753.6  |
| Import Duties                       | 1,395.3           | 1,371.3           | 305.7    | 300.3    |
| Business and Property Tax           | 2,024.4           | 2,829.0           | 216.1    | 148.2    |
| Business Profit Tax                 | 982.2             | 1,159.0           | 118.1    | 22.5     |
| Non-Resident Withholding Tax        | 500.3             | 553.7             | 75.7     | 102.4    |
| Individual Income Tax               | 146.9             | 169.1             | 22.3     | 23.4     |
| Other Business and Property Taxes   | 394.9             | 947.2             | -        | -        |
| Goods and Services Tax              | 6,458.5           | 7,117.8           | 1,143.2  | 1,102.2  |
| General Goods and Services Tax      | 1,916.1           | 2,117.2           | 427.3    | 376.7    |
| Tourism Goods and Services Tax      | 4,542.4           | 5,000.6           | 715.8    | 725.6    |
| Royalties                           | 54.2              | 78.1              | 8.8      | 22.9     |
| Green Tax                           | 476.1             | 507.3             | 83.1     | 85.2     |
| Airport Service Charge              | 454.7             | 502.8             | 101.6    | 94.7     |
| Remittance Tax                      | -                 | -                 | -        | -        |
| Non-Tax Revenues                    | 3,330.7           | 3,015.0           | 577.1    | 678.2    |
| Fees and Charges                    | 1,250.8           | 1,046.0           | 197.4    | 192.4    |
| Airport Development Fee             | 473.5             | 514.7             | 114.8    | 97.6     |
| Resident Permit                     | 5.3               | 5.3               | 1.0      | 0.5      |
| Other Fees and Charges              | 772.0             | 526.0             | 81.6     | 94.4     |
| Registration and Licence Fees       | 362.5             | 386.9             | 78.6     | 86.8     |
| Property Income                     | 598.0             | 633.5             | 18.5     | 24.9     |
| Rent from Resorts                   | 527.2             | 566.4             | 3.8      | 12.7     |
| Land Acquisition and Conversion Fee | 0.8               | 0.1               | 0.2      | -        |
| Other Property Income               | 69.9              | 67.1              | 14.6     | 12.2     |
| Fines and Penalties                 | 69.2              | 77.5              | 15.3     | 15.4     |
| Interest, Profit and Dividends      | 615.1             | 701.2             | 220.4    | 328.1    |
| SOE Dividends                       | 403.2             | 467.7             | 195.4    | 307.7    |
| Interest and Profits                | 212.0             | 233.5             | 25.0     | 20.4     |
| Other Non-Tax Revenues              | 435.0             | 169.9             | 46.9     | 30.6     |
| Proceeds from Sale of Assets        | 3.3               | 9.0               | 0.5      | 0.4      |
| Grants                              | 79.4              | 210.8             | 28.8     | 89.7     |
| Less: Subsidiary Loan Repayment     | (6.9)             | (5.8)             | (2.5)    | (8.0)    |