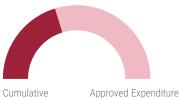

# MONTHLY FISCAL DEVELOPMENTS

Revenue and Grants for May 2024 is 2,521.2 million, which is an increase of 2.4 percent compared to May 2023.

May 2024

Total Expenditure for May 2024 decreased by 2.5 percent compared to the same period of 2023. Compared to May 2023, Capital Expenditure was 45.9 percent lower while Recurrent Expenditure increased by 19.5 percent.

Fiscal Balance for the month of May 2024 is an overall deficit of MVR 1,076.5 million.

### **EXPENDITURE**

IN MILLIONS MVR



19,290.5

Approved Expenditure 47,622.7

## **EXPENDITURE COMPOSITION - MAY**



## **REVENUE AND GRANTS**



15,635.3

and Grants 33,402.2

## **REVENUE AND GRANTS COMPOSITION - MAY**



#### Note:

Total expenditure include figures where budget was consumed in 2023, but has been recorded as an expense in 2024. Negative figures represent reversal entries posted to the Public Accounting System during the review period for which purchase orders were raised in previous periods. Cumulative 2023 expenditure is likely to be understated as expenditure for this period includes reversal entries for transactions for which budget has been consumed in 2024.

As of 04 November 2021, Council Grants are included in the budget.

# TABLE 1: OVERVIEW OF GOVERNMENT FINANCES 1/

|