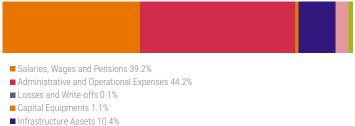

## **EXPENDITURE COMPOSITION - JUNE**

- Intrastructure Assets 10.4%
  Development Projects and Investments Outlays 3.7%
- Lendings 1.3%

TABLE 4: EXPENDITURE DETAILS "

| lions of MVR                                 | Jan - Jun<br>2023 | Jan - Jun<br>2024 | Jun 2022 | Jun 2023 |
|----------------------------------------------|-------------------|-------------------|----------|----------|
| TOTAL RECURRENT AND CAPITAL EXPENDITURE      | 23,318.5          | 22,164.4          | 3,532.1  | 2,873.   |
| RECURRENT EXPENDITURE                        | 15,744.5          | 16,754.3          | 2,464.9  | 2,398.   |
| Salaries and Wages and Pensions              | 5,981.2           | 6,705.5           | 1,015.1  | 1,125.   |
| Salaries and Wages                           | 2,623.0           | 2,982.6           | 440.2    | 514.     |
| Allowances to Employees                      | 2,403.0           | 2,722.2           | 390.5    | 442      |
| Pensions, Retirement Benefits and Gratuities | 955.2             | 1,000.6           | 184.4    | 168      |
| Pensions                                     | 139.5             | 164.3             | 24.0     | 28       |
| Retirement Benefits and Gratuities           | 815.7             | 836.4             | 160.4    | 140      |
| Administrative and Operational Expenses      | 9,518.9           | 9,926.0           | 1,437.1  | 1,270    |
| Travelling Expenses                          | 123.7             | 122.7             | 20.8     | 18       |
| Administrative Supplies                      | 326.1             | 848.6             | 56.4     | 153      |
| Administrative Services                      | 1,124.8           | 1,072.8           | 184.9    | 155      |
| Operational Consumables                      | 636.7             | 443.7             | 86.5     | 73       |
| Training Expenses                            | 179.0             | 175.4             | 39.6     | 19       |
| Repairs and Maintenance                      | 134.5             | 141.0             | 18.9     | 20       |
| Financing and Interest Costs                 | 2,133.2           | 2,225.9           | 133.4    | 20       |
| Grants, Contributions and Subsidies          | 4,860.8           | 4,895.8           | 896.6    | 626      |
| Aasandha                                     | 1,151.9           | 993.2             | 165.8    | 174      |
| Job Seeker Allowance                         | 23.3              | -                 | 2.4      | -        |
| Subsidies                                    | 2,027.3           | 1,688.0           | 416.8    | 45       |
| Grants to Councils                           | 936.4             | 1,123.6           | 168.1    | 184      |
| Other Grants and Contributions               | 721.8             | 1,091.0           | 143.6    | 22       |
| Losses and Write-offs                        | 244.4             | 122.9             | 12.7     | 2        |
| CAPITAL EXPENDITURE                          | 7,573.9           | 5,410.0           | 1,067.2  | 475      |
| Capital Equipments                           | 229.2             | 205.2             | 37.3     | 32       |
| Furniture, Machinery and Equipment           | 193.4             | 189.8             | 28.4     | 30       |
| Vehicles                                     | 35.2              | 15.4              | 8.9      | 2        |
| Minor extensions                             | 0.6               | 0.0               | 0.0      | C        |
| Infrastructure Assets                        | 5,685.5           | 3,935.3           | 786.7    | 299      |
| Land and Buildings                           | 1,920.0           | 2,208.2           | 365.5    | 192      |
| Roads, Bridges and Airports                  | 1,880.2           | 880.7             | 212.9    | 30       |
| Wharves, Ports and Harbours                  | 599.8             | 185.7             | 81.4     | 1        |
| Other Infrastructure Assets                  | 1,285.5           | 660.7             | 127.0    | 63       |
| Development Projects and Investments Outlays | 703.4             | 923.7             | 51.7     | 106      |
| Development Projects                         | 5.4               | 59.6              | 0.3      | C        |
| Investment Outlays                           | 698.0             | 864.2             | 51.4     | 106      |
| Lendings                                     | 955.8             | 345.8             | 191.4    | 37       |
| Domestic Lendings                            | 955.8             | 345.8             | 191.4    | 37       |
| Foreign Lendings                             | -                 | -                 | -        | -        |
| norandum Items:                              |                   |                   |          |          |
| Loan Repayment                               | 1,055.5           | 1,137.3           | 34.9     | 117      |
| Other Investments                            | 85.5              | (36.1)            | 3.2      | 1        |
|                                              |                   | ζ/                |          |          |