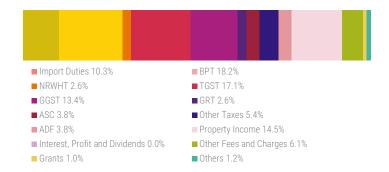

## **REVENUE AND GRANTS COMPOSITION - JUNE**

| millions of MVR                     | Jan - Jun<br>2023 | Jan - Jun<br>2024 | Jun 2023 | Jun 2024 |
|-------------------------------------|-------------------|-------------------|----------|----------|
| TOTAL REVENUE AND GRANTS            | 17,321.9          | 18,083.8          | 3,052.3  | 2,448.5  |
| Tax Revenues                        | 12,358.1          | 14,204.6          | 1,495.0  | 1,798.3  |
| Import Duties                       | 1,660.0           | 1,622.6           | 264.8    | 251.3    |
| Business and Property Tax           | 2,616.4           | 3,461.0           | 592.0    | 632.0    |
| Business Profit Tax                 | 1,203.0           | 1,605.6           | 220.8    | 446.6    |
| Non-Resident Withholding Tax        | 568.4             | 617.0             | 68.1     | 63.3     |
| Individual Income Tax               | 172.2             | 212.6             | 25.3     | 43.5     |
| Other Business and Property Taxes   | 672.7             | 1,025.9           | 277.8    | 78.7     |
| Goods and Services Tax              | 6,932.9           | 7,866.6           | 474.3    | 748.8    |
| General Goods and Services Tax      | 2,123.4           | 2,446.3           | 207.4    | 329.2    |
| Tourism Goods and Services Tax      | 4,809.4           | 5,420.3           | 267.0    | 419.7    |
| Royalties                           | 97.7              | 87.3              | 43.5     | 9.2      |
| Green Tax                           | 526.3             | 571.6             | 50.2     | 64.3     |
| Airport Service Charge              | 524.8             | 595.5             | 70.1     | 92.8     |
| Remittance Tax                      | _                 | _                 | -        | -        |
| Non-Tax Revenues                    | 4,584.4           | 3,673.8           | 1,253.7  | 658.8    |
| Fees and Charges                    | 1,395.0           | 1,207.9           | 144.3    | 161.9    |
| Airport Development Fee             | 539.7             | 607.7             | 66.2     | 93.0     |
| Resident Permit                     | 6.1               | 5.8               | 0.8      | 0.5      |
| Other Fees and Charges              | 849.3             | 594.4             | 77.3     | 68.4     |
| Registration and Licence Fees       | 431.8             | 467.7             | 69.3     | 80.8     |
| Property Income                     | 867.6             | 988.3             | 269.6    | 354.8    |
| Rent from Resorts                   | 758.3             | 909.7             | 231.1    | 343.4    |
| Land Acquisition and Conversion Fee | 25.5              | 0.1               | 24.7     | _        |
| Other Property Income               | 83.7              | 78.5              | 13.8     | 11.4     |
| Fines and Penalties                 | 81.4              | 94.3              | 12.1     | 16.8     |
| Interest, Profit and Dividends      | 787.8             | 701.4             | 172.7    | 0.2      |
| SOE Dividends                       | 571.1             | 467.7             | 167.9    | _        |
| Interest and Profits                | 216.8             | 233.7             | 4.8      | 0.2      |
| Other Non-Tax Revenues              | 1,020.7           | 214.2             | 585.7    | 44.3     |
| Proceeds from Sale of Assets        | 303.8             | 9.4               | 300.4    | 0.4      |
| Grants                              | 82.8              | 235.1             | 3.4      | 24.3     |
| Less: Subsidiary Loan Repayment     | (7.2)             | (39.1)            | (0.2)    | (33.3)   |