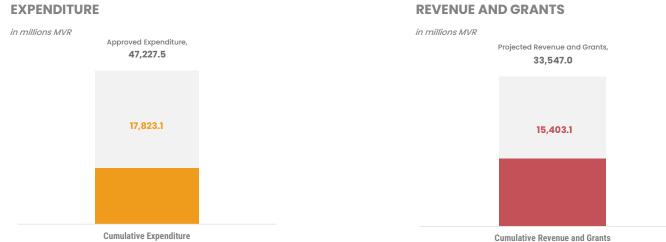

### **BUDGET UTILISATION BY OFFICE**

The cumulative revenue and grants for the period, 01 January to 06 June 2024 is MVR 15,403.1 million. Most significant increment in Revenue this week was from Import Duties. The cumulative expenditure for the period is MVR 17,,823.1 million. The major increment to the Expenditure this week was from Administrative Supplies.