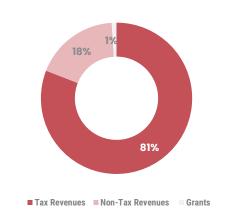

1/ Revenue and expenditure data are likely to vary as reconciliation work is ongoing.

| illions of MVR                          | Approved | as at 06 June<br>2023 | as at 06 June<br>2024<br><b>15,403.1</b> |  |
|-----------------------------------------|----------|-----------------------|------------------------------------------|--|
| TOTAL REVENUE AND GRANTS                | 33,547.0 | 15,096.1              |                                          |  |
| Tax Revenues                            | 25,618.4 | 11,280.7              | 12,468.9                                 |  |
| Import Duties                           | 4,022.7  | 1,467.8               | 1,382.4                                  |  |
| Export Duties                           | -        | 0.0                   | -                                        |  |
| Business and Property Tax               | 5,508.6  | 2,292.6               | 2,843.9                                  |  |
| Corporate Income Tax                    | 3,029.7  | 992.4                 | 1,170.3                                  |  |
| Withholding Tax                         | 1,089.4  | 501.7                 | 555                                      |  |
| Individual Income Tax                   | 395.0    | 152.5                 | 170.8                                    |  |
| Other Business and Property Taxes       | 994.5    | 646.1                 | 947.2                                    |  |
| Goods and Services Tax                  | 13,802.6 | 6,495.2               | 7,159.                                   |  |
| General Goods and Services Tax          | 4,734.2  | 1,933.0               | 2,140.                                   |  |
| Tourism Goods and Services Tax          | 9,068.4  | 4,562.3               | 5,019.                                   |  |
| Royalties                               | 172.7    | 81.1                  | 65.                                      |  |
| Green Tax                               | 1,083.2  | 479.3                 | 510                                      |  |
| Airport Service Charges / Departure Tax | 1,028.6  | 464.6                 | 507.                                     |  |
| Non-Tax Revenues                        | 6,659.7  | 3,740.1               | 2,773.9                                  |  |
| Fees and Charges <sup>3/</sup>          | 2,045.2  | 1,280.2               | 1,050.                                   |  |
| Airport Development Fee                 | 1,028.6  | 480.3                 | 519                                      |  |
| Expatriate Quota Fee                    | 210.6    | 50.3                  | 158                                      |  |
| Revenue Fee                             | 581.6    | 218.9                 | 229                                      |  |
| Other Fees and Charges                  | 224.4    | 530.7                 | 142                                      |  |
| Registration and Licence Fees           | 845.5    | 376.9                 | 385                                      |  |
| Property Income                         | 2,178.7  | 604.5                 | 649                                      |  |
| Rent from Resorts                       | 2,023.7  | 532.0                 | 585                                      |  |
| Land Acquisition and Conversion Fee     | -        | 0.8                   | C                                        |  |
| Other Rent and Property Income          | 155.0    | 71.7                  | 64                                       |  |
| Fines and Penalties                     | 130.4    | 71.3                  | 79                                       |  |
| Interest, Profit and Dividends          | 1,296.0  | 553.5                 | 459                                      |  |
| SOE Dividends                           | 774.8    | 340.4                 | 245                                      |  |
| Interest and Profits                    | 521.2    | 213.1                 | 213                                      |  |
| Other Non-Tax Revenues                  | 163.9    | 853.6                 | 149                                      |  |
| Capital Receipts                        | 4.3      | 3.4                   | 9.3                                      |  |
|                                         | 1070 0   | 70.4                  | 156.                                     |  |
| Grants                                  | 1,270.0  | 79.4                  | 150.0                                    |  |