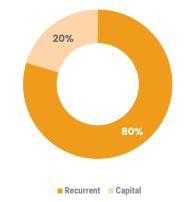

### TABLE 1: SUMMARY OF GOVERNMENT FINANCES 1/

| in millions of MVR |                                              | Approved   | as at 06 June<br>2023 | as at 06 June<br>2024 |  |
|--------------------|----------------------------------------------|------------|-----------------------|-----------------------|--|
| Α                  | TOTAL REVENUES AND GRANTS                    | 33,547.0   | 15,096.1              | 15,403.1              |  |
|                    | Tax Revenues                                 | 25,618.4   | 11,280.7              | 12,468.9              |  |
|                    | Non-Tax Revenues                             | 6,659.7    | 3,740.1               | 2,773.9               |  |
|                    | Capital Receipts                             | 4.3        | 3.4                   | 9.3                   |  |
|                    | Grants                                       | 1,270.0    | 79.4                  | 156.5                 |  |
|                    | less: Subsidiary Loan Repayment              | (5.3)      | (7.5)                 | (5.5)                 |  |
|                    | TOTAL BUDGET                                 | 49,855.8   | 21,247.2              | 18,870.4              |  |
| В                  | TOTAL EXPENDITURE (C+D)                      | 47,622.7   | 20,127.5              | 17,823.1              |  |
| С                  | RECURRENT EXPENDITURE                        | 34,875.9   | 13,568.5              | 14,195.2              |  |
|                    | Salaries, Wages and Pensions                 | 14,011.0   | 4,969.1               | 5,521.0               |  |
|                    | Administrative and Operational Expenses      | 20,763.9   | 8,366.4               | 8,560.9               |  |
|                    | Losses and Write-offs                        | 101.0      | 233.1                 | 113.3                 |  |
| D                  | CAPITAL EXPENDITURE                          | 12,746.8   | 6,559.0               | 3,627.9               |  |
|                    | Capital Equipments                           | 551.9      | 205.3                 | 141.3                 |  |
|                    | Land and Buildings                           | 2,411.7    | 1,565.2               | 1,490.9               |  |
|                    | Infrastructure Assets                        | 6,512.0    | 3,674.9               | 939.0                 |  |
|                    | Development Projects and Investments Outlays | 1,691.8    | 651.9                 | 735.6                 |  |
|                    | Lendings                                     | 600.0      | 461.7                 | 321.1                 |  |
|                    | Budget Contingency                           | 979.4      | -                     | -                     |  |
| E                  | PRIMARY BALANCE - SURPLUS / (DEFICIT) (F+G)  | (8,831.6)  | (2,992.2)             | (720.2)               |  |
| F                  | OVERALL BALANCE - SURPLUS / (DEFICIT) (A-B)  | (14,075.7) | (5,031.4)             | (2,420.1)             |  |
| G                  | Financing and Interest Costs                 | 5,244.0    | 2,039.2               | 1,699.9               |  |