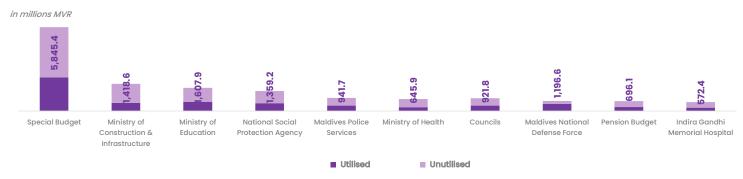

# **Weekly Fiscal Developments**

Week 23

as at 06 June 2024



**Cumulative Expenditure** 

**EXPENDITURE COMPOSITION** 

### **REVENUE AND GRANTS COMPOSITION**





### **BUDGET UTILISATION BY OFFICE**



The cumulative revenue and grants for the period, 01 January to 06 June 2024 is MVR 15,403.1 million. Most significant increment in Revenue this week was from Import Duties. The cumulative expenditure for the period is MVR 17,,823.1 million. The major increment to the Expenditure this week was from Administrative Supplies.

The overall balance for the period is a deficit of MVR 2,420.1 million.

#### Notes:

The expenditure figures in the Weekly Fiscal Developments shows transactions that have been posted, indicating that they have been recorded but not necessarily settled in cash.

### TABLE 1: SUMMARY OF GOVERNMENT FINANCES 1/

| in millions of MVR |                                              | Approved   | as at 06 June<br>2023 | as at 06 June<br>2024 |  |
|--------------------|----