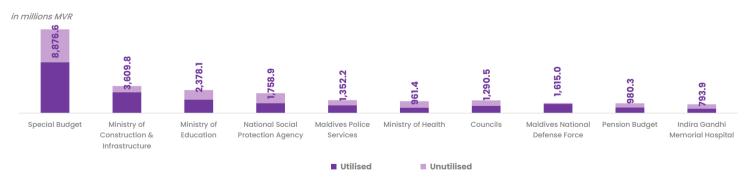

#### **BUDGET UTILISATION BY OFFICE**

The cumulative revenue and grants for the period, 01 January to 15 August 2024 is MVR 22,410.8 million. Most significant increment in Revenue this week was from Witholding Tax.