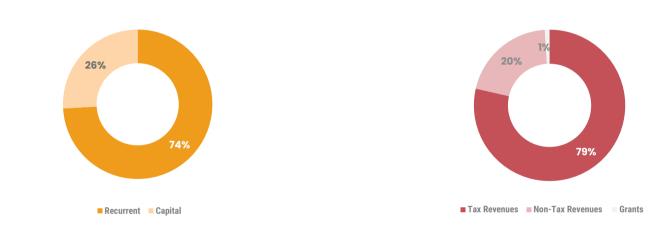

# **Weekly Fiscal Developments**

as at 15 August 2024



#### **REVENUE AND GRANTS**

Projected Revenue and Grants,



#### **EXPENDITURE COMPOSITION**

#### **REVENUE AND GRANTS COMPOSITION**



#### **BUDGET UTILISATION BY OFFICE**



The cumulative revenue and grants for the period, 01 January to 15 August 2024 is MVR 22,410.8 million. Most significant increment in Revenue this week was from Witholding Tax.

The cumulative expenditure for the period is MVR 27,991.1 million. The major increment to the Expenditure this week was from Financing and Interest Costs.

The overall balance for the period is a deficit of MVR 5,580.3 million.

The expenditure figures in the Weekly Fiscal Developments shows transactions that have been posted, indicating that they have been recorded but not necessarily settled in cash. The figures for 2023 are subject to change as the Ministry is currently working on reflecting the unrecorded transactions from the year as recommended by the Auditor General