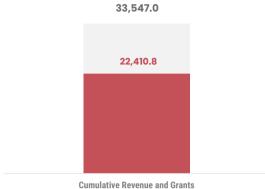

#### **REVENUE AND GRANTS**

Projected Revenue and Grants,

#### **BUDGET UTILISATION BY OFFICE**

The cumulative revenue and grants for the period, 01 January to 15 August 2024 is MVR 22,410.8 million. Most significant increment in Revenue this week was from Witholding Tax.