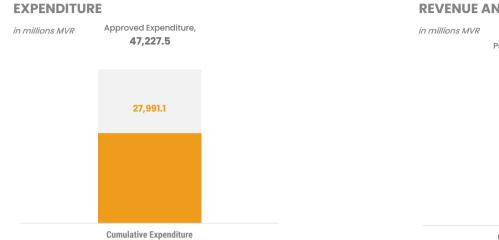

#### **EXPENDITURE COMPOSITION**

The cumulative expenditure for the period is MVR 27,991.1 million. The major increment to the Expenditure this week was from Financing and Interest Costs.

The overall balance for the period is a deficit of MVR 5,580.3 million.