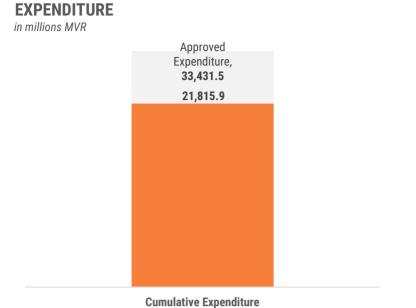

The cumulative expenditure for the period is MVR 21,815.9 million. The majority of expenditure during this period was spent on recurrent expenditure; Salaries and Wages, and Allowances to Employees and other expenses for COVID-19 response.