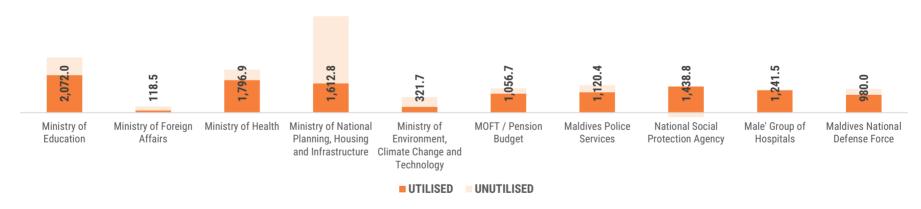

### **BUDGET UTILISATION BY OFFICE**

in millions MVR

The cumulative revenue and grants for the period, 01 January to 30 September is MVR 14,678.0 million. Most significant receipts were received from BPT, Other Property Tax, Rent from Resort, TGST and GGST