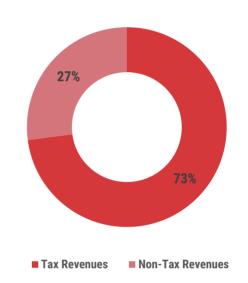

#### **REVENUE COMPOSITION**

### **BUDGET UTILISATION BY OFFICE**

in millions MVR

The cumulative revenue and grants for the period, 01 January to 30 September is MVR 14,678.0 million. Most significant receipts were received from BPT, Other Property Tax, Rent from Resort, TGST and GGST