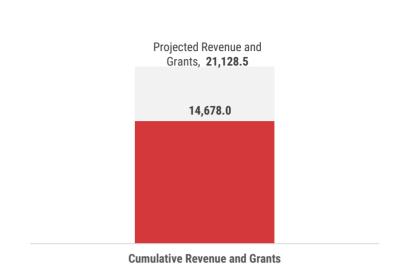

### **BUDGET UTILISATION BY OFFICE**

in millions MVR

The cumulative revenue and grants for the period, 01 January to 30 September is MVR 14,678.0 million. Most significant receipts were received from BPT, Other Property Tax, Rent from Resort, TGST and GGST