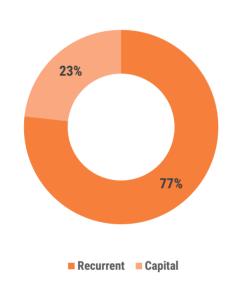

## **EXPENDITURE COMPOSITION**

The cumulative expenditure for the period is MVR 21,815.9 million. The majority of expenditure during this period was spent on recurrent expenditure; Salaries and Wages, and Allowances to Employees and other expenses for COVID-19 response.