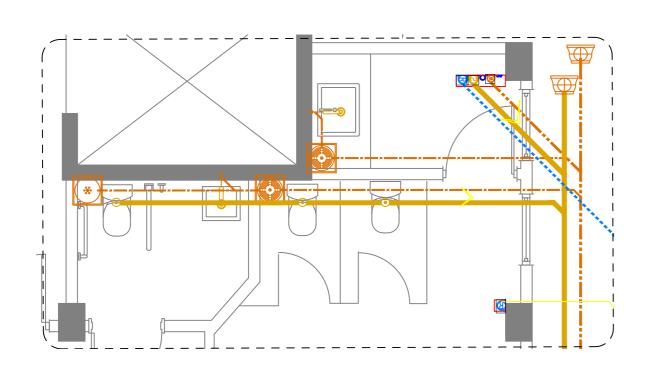

RCHITECTURAL CHECKER: | PAPER SCALE |        |             |      |      | 1 2.0            |
| ARTMENT, | AS GIVEN                                    | R.UNGOOFAARU        | AMINATH ZOONA                     | IRUFAAN WAHEED         | A3 AS GVN   |        |             |      |      | 1                |
| E 20161, |                                             |                     | DRAWN BY:                         | CHECKED BY:            | DATE        | $\Box$ |             |      |      | SHEET TITLE      |
| ~        | 1                                           |                     | RASSAM MOHMED                     | HASSAN SHAHULAN        | 16-07-20    |        |             |      |      | 15               |







DETAIL 1

## FRESH WATER PLAN | DETAIL

0 0.25 0.5 1 2 METER:







DETAIL 4

## WASTE WATER PLAN | DETAIL

SCALE 1:50 0 0.25 0.5 1 2 METER

| M T C C MALDIVES TRANSPORT &                                                                                                                                                                                                                            | ĺ |
|---------------------------------------------------------------------------------------------------------------------------------------------------------------------------------------------------------------------------------------------------------|---|
| CONTRACTING COMPANY PLC