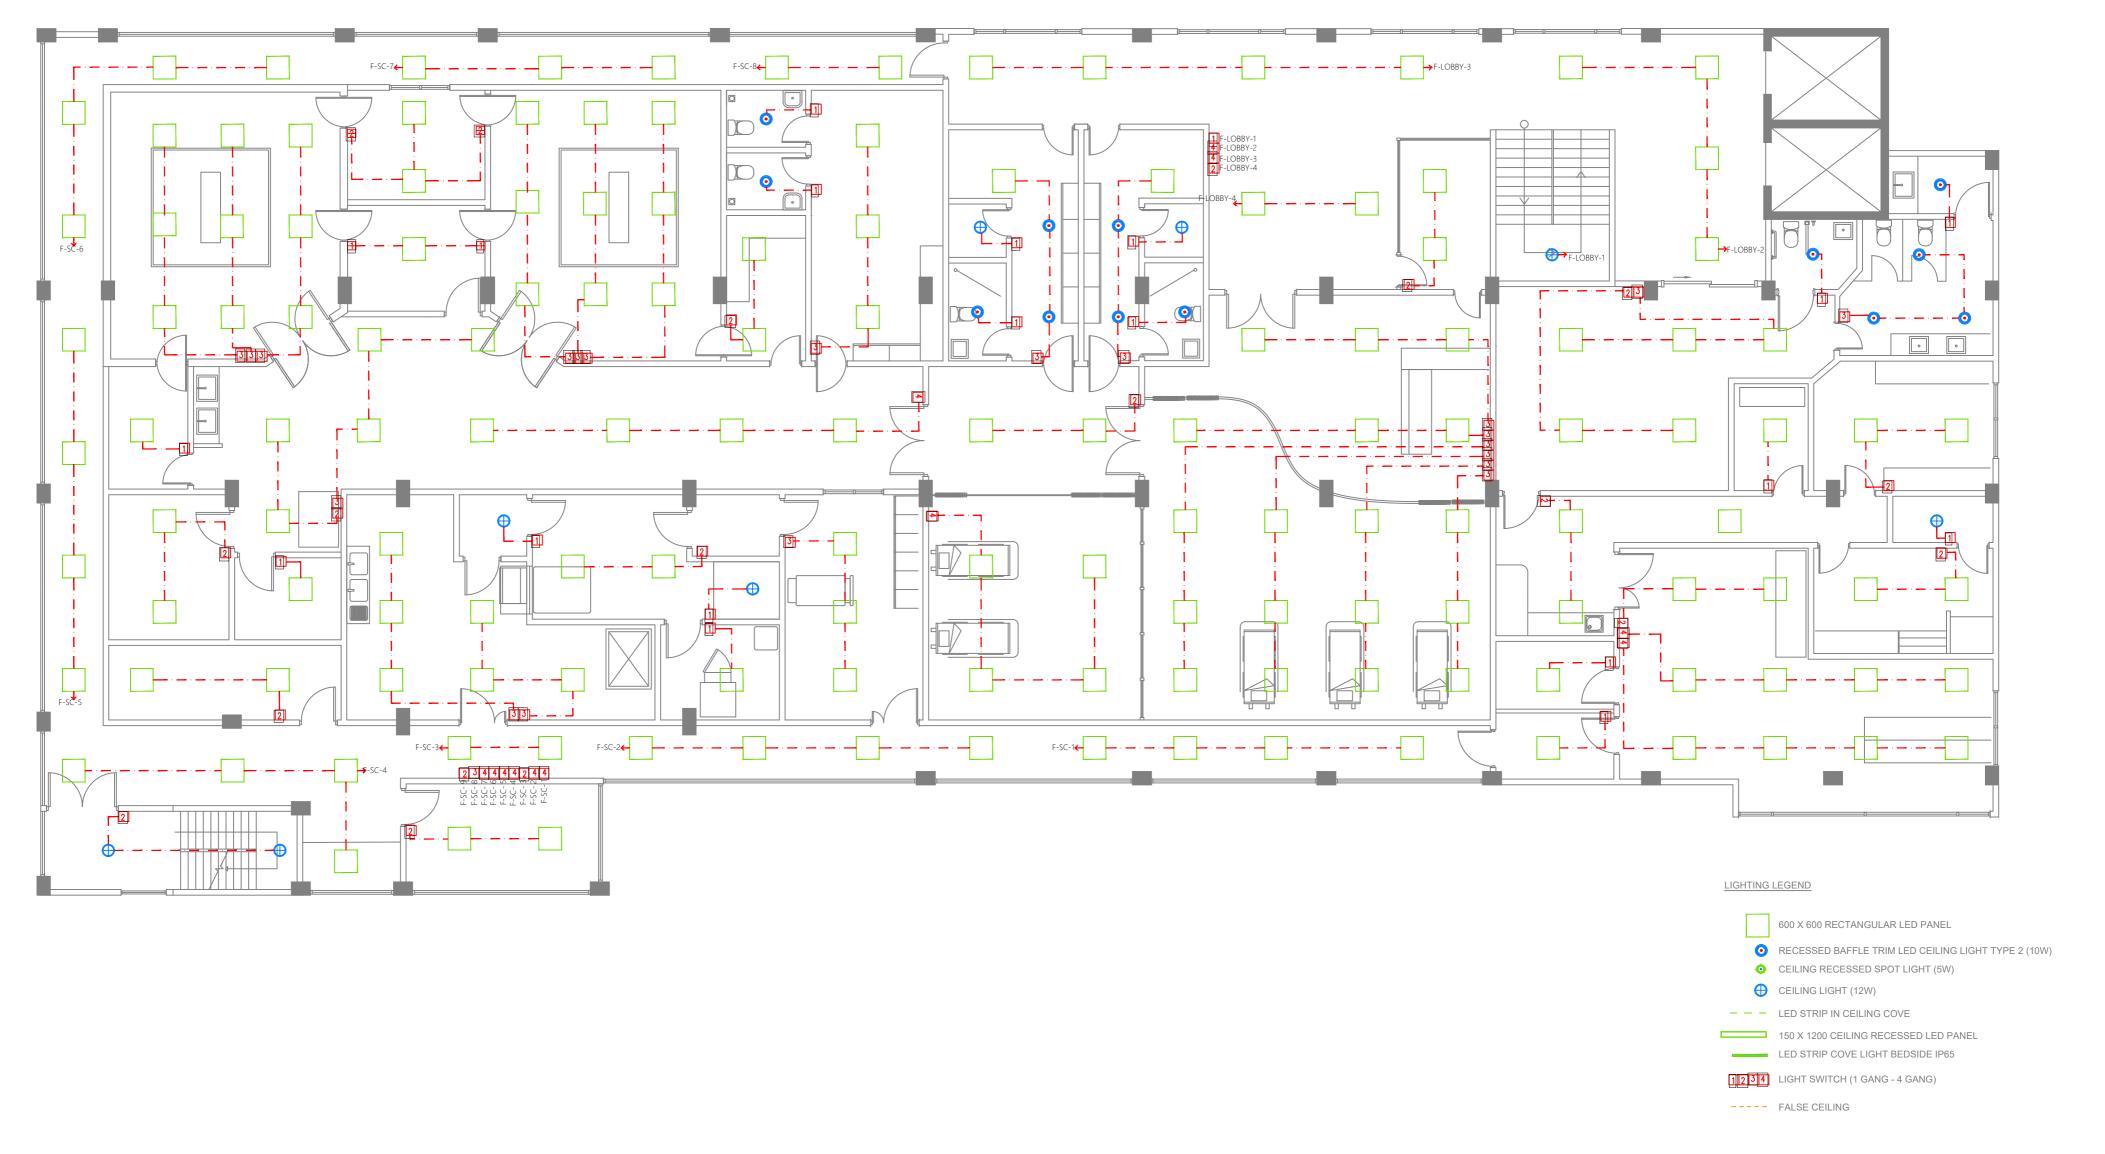

| DRAWING TITLE  T AS GIVEN                               | PROJECT LOCATION R.UNGOOFAARU       | ARCHITECT:<br>AMINATH ZOONA                          | ARCHITECTURAL CHECKER:<br>IRUFAAN WAHEED                    | PAPER SCALE<br>A3 AS GVN |                  |      |                             |
| MTCC TOWER, BODU THAKURUFAANU MAGU, MALE 20181<br>REPUBLIC OF MALDIVES,<br>PHONE+1969) 323 6822,FAY, 1960) 333 2835<br>E-MAIL: design development@mtcc.com.mv |                                                         |                                     | DRAWN BY:<br>RASSAM MOHMED                           | CHECKED BY:<br>HASSAN SHAHULAN                              | DATE<br>16-07-20         |                  |      | SHEET TITLE<br>05           |





|                                                                                                                                        | PROJECT TITLE  R.UNGOOFAARU REGIONAL HOSPITAL EXTENSION | CLIENT & ADDRESS MINISTRY OF HEALTH | DESIGN ARCHITECT:<br>SURVEYING, DESIGN AND DEVELOPM | RIGN ARCHITECT: RVEYING, DESIGN AND DEVELOPMENT SECTION |                  | REV | DESCRIPTION | DATE APPR | SHEET IDENTIFICATION NUMBER |
|----------------------------------------------------------------------------------------------------------------------------------------|---------------------------------------------------------|-------------------------------------|-----------------------------------------------------|---------------------------------------------------------|------------------|---