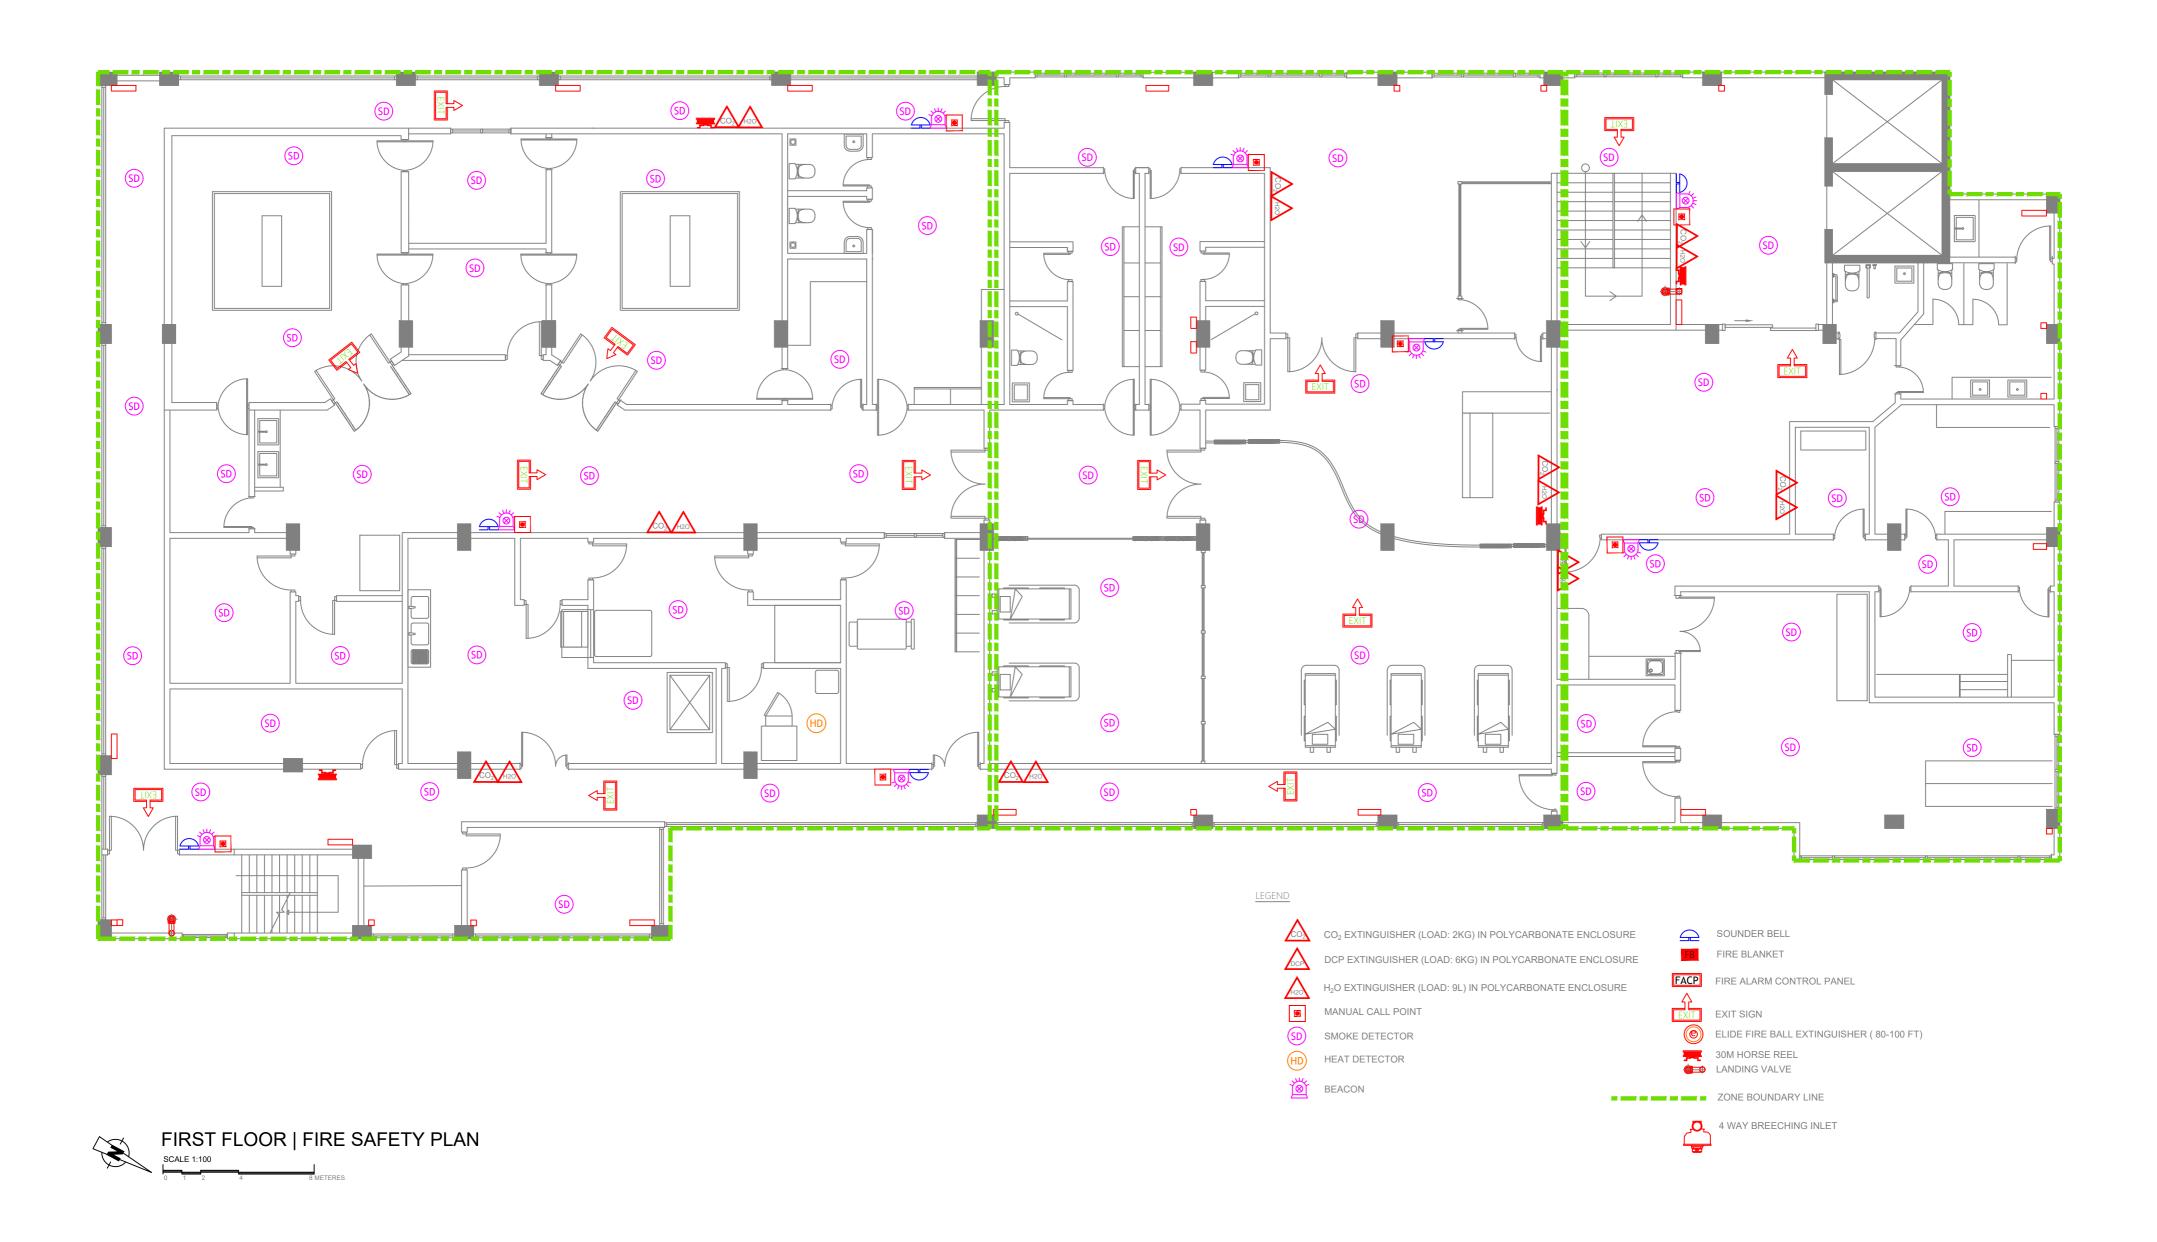

|                                                                                                        | PRO                                  | ROJECT TITLE                                | CLIENT & ADDRESS    | DESIGN ARCHITECT:                |                        |             | REV | DESCRIPTION | DATE APPR | SHEET IDENTIFICATION |
|--------------------------------------------------------------------------------------------------------|--------------------------------------|---------------------------------------------|---------------------|----------------------------------|------------------------|-------------|-----|-------------|-----------|----------------------|
|                                                                                                        | \   <sub>R</sub>                     | R LINGOOFAARU REGIONAL HOSPITAL EXTENSION   | MINISTRY OF HEALTH  | SURVEYING, DESIGN AND DEVELOPMEN | T SECTION              |             |     |             |           | NUMBER               |
|                                                                                                        | <u>-</u>   '``                       | KONOGOTY WING NEGIGIA/LETIGOTTIAL EXTENDION | MINIOTOT OF FILENTI | ENGINEER:                        | STRUCTURAL CHECKER:    |             |     |             |           | <b>∐</b>             |
| M T C                                                                                                  | C<br>PORT &                          |                                             |                     | IBRAHIM THOAM                    | ABDULLA RAMEEZ         | I           |     |             |           | II F1 01 I           |
| CONTRACTING COM                                                                                        | PANY PLC DRA                         | RAWING TITLE                                | PROJECT LOCATION    | ARCHITECT:                       | ARCHITECTURAL CHECKER: | PAPER SCALE |     |             |           | ן ויייון             |
| SURVEY, DESIGN AND DEVEL<br>CONSTRUCTION AND PROJECTS MA                                               | DPMENT SECTION  NIGHMENT DEPARTMENT, | AS GIVEN                                    | R.UNGOOFAARU        | AMINATH ZOONA                    | IRUFAAN WAHEED         | A3 AS GVN   |     |             |           | 11                   |
| MTCC TOWER, BODU THAKURUFA<br>REPUBLIC OF MA<br>PHONE:+(960) 332 6822,FA)<br>E-MAIL: design.developmer | ANU MAGU, MALE 20181,<br>LDIVES,     |                                             |                     | DRAWN BY:                        | CHECKED BY:            | DATE        |     |             |           | SHEET TITLE          |
| E-MAIL: design.developmer                                                                              | t@mtcc.com.mv                        | J                                           | l                   | RASSAM MOHMED                    | HASSAN SHAHULAN        | 16-07-20    |     |             |           | 20                   |