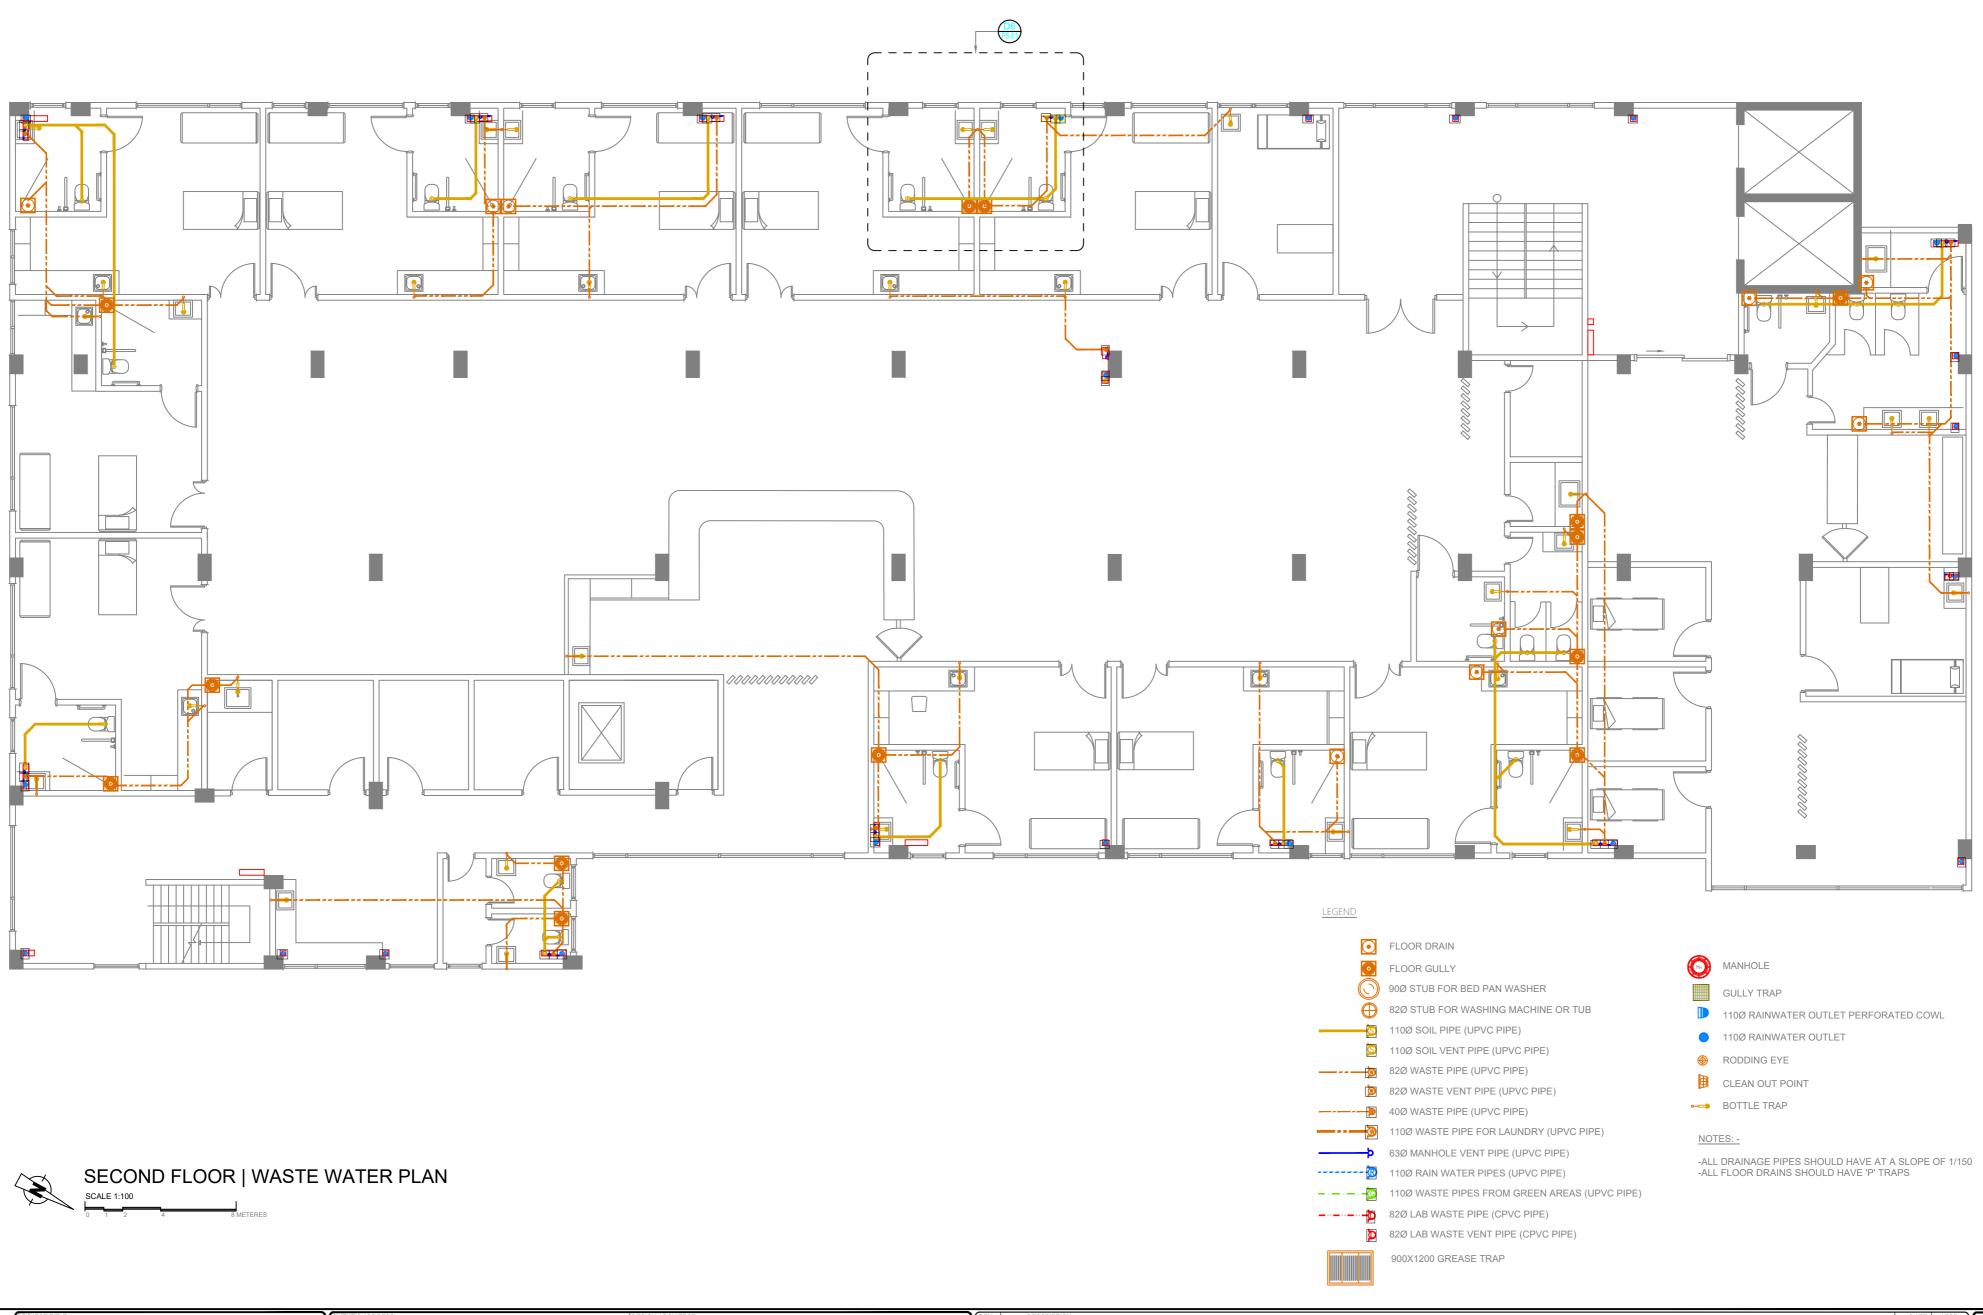

## WASTE WATER PLAN | DETAIL

SCALE 1:50 0 0.25 0.5 1 2 METER

| M T C C MALDIVES TRANSPORT &                                                                                                                                                                                                                            | ĺ |
|---------------------------------------------------------------------------------------------------------------------------------------------------------------------------------------------------------------------------------------------------------|---|
| CONTRACTING COMPANY PLC                                                                                                                                                                                                                                 | h |
| SURVEY DESIGN AND DEVELOPMENT SECTION CONSTRUCTION AND PROJECTS MANAGEMENT DEPARTMENT, MTCC TOWER, BODU THAKURUFAANU MAGU, MALE '20181, REPUBLIC OF MALDIVES, PHONE: 4 (960) 332 6822 FAX: 4 (960) 333 2835 F-MAIL classin disappropertification com my | ľ |