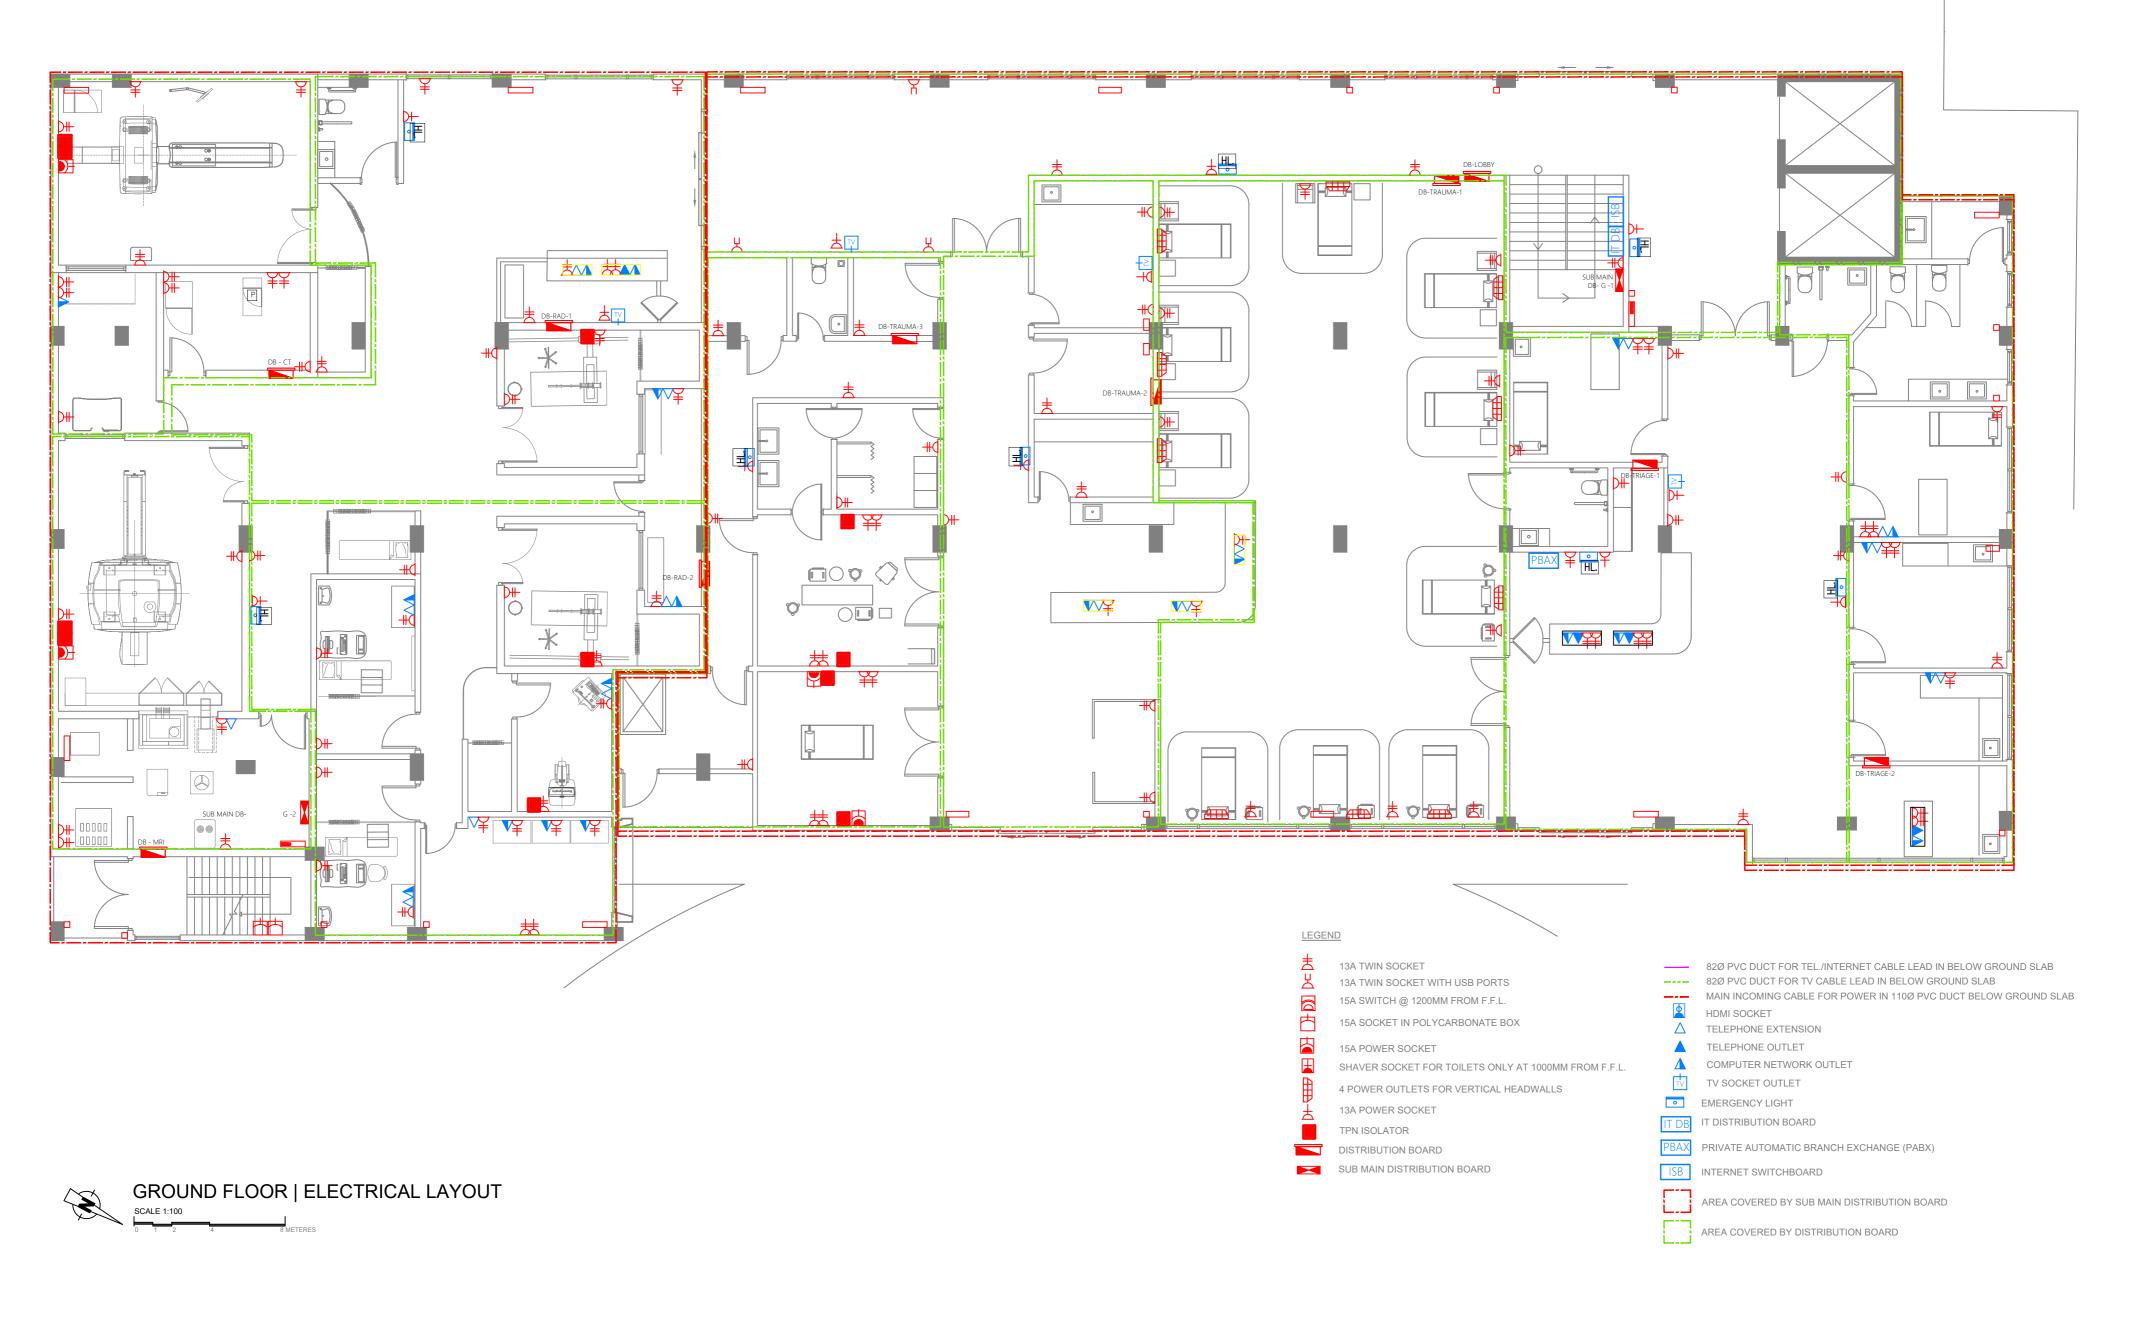

|                                                                                                                                        | PROJECT TITLE  R.UNGOOFAARU REGIONAL HOSPITAL EXTENSION | CLIENT & ADDRESS MINISTRY OF HEALTH | DESIGN ARCHITECT:<br>SURVEYING, DESIGN AND DEVELOPM | ESIGN ARCHITECT: SURVEYING, DESIGN AND DEVELOPMENT SECTION |                  | REV         DESCRIPTION         D           01         ADDITIONAL TV SOCKET OUTLETS ARE LOCATED IN PUBLIC WAITING AREAS AND PRIVATE WARD AREAS         12/1 | DATE APPR<br>2/10/20 | SHEET IDENTIFICATION NUMBER |
|----------------------------------------------------------------------------------------------------------------------------------------|---------------------------------------------------------|-------------------------------------|-----------------------------------------------------|------------------------------------------------------------|------------------|-------------------------------------------------------------------------------------------------------------------------------------------------------------|----------------------|-----------------------------|
| MT CC  MALDIVES TRANSPORT & CONTRACTING COMPANY PLC                                                                                    | N. SHOOSI / VINO NEGISIN/E HOSI II/E EXTENSION          | MINIOTAL OF THE LETT                | ENGINEER:<br>IBRAHIM THOAM                          | STRUCTURAL CHECKER:<br>ABDULLA RAMEEZ                      |                  | 02 ADDITIONAL 13A POWER SOCKET ARE LOCATED WITH TV OUTLETS 12/1                                                                                             | 2/10/20              | E1.01R                      |
| CONTRACTING COMPANY PLC                                                                                                                | DRAWING TITLE                                           | PROJECT LOCATION                    | ARCHITECT:                                          | ARCHITECTURAL CHECKER:                                     | PAPER SCALE      |                                                                                                                                                             |                      | ,  ∟1.∪11 <b>\</b>          |
| SURVEY, DESIGN AND DEVELOPMENT SECTION CONSTRUCTION AND PROJECTS MANGEMENT DEPARTMEN' MTCC TOWER, BODU THAKURUFAANU MAGU, MALE' 20181, | AS GIVEN                                                | R.UNGOOFAARU                        | AMINATH ZOONA                                       | IRUFAAN WAHEED                                             | A2 AS GVN        |                                                                                                                                                             |                      | i <b>I</b>                  |
| PHONE:+ (960) 332 6822 FAX: + (960) 333 2835<br>E-MAIL: design.development@mtcc.com.mv                                                 |                                                         |                                     | DRAWN BY:<br>RASSAM MOHMED                          | CHECKED BY:<br>HASSAN SHAHULAN                             | DATE<br>12-10-20 |                                                                                                                                                             |                      | SHEET TITLE<br>01           |