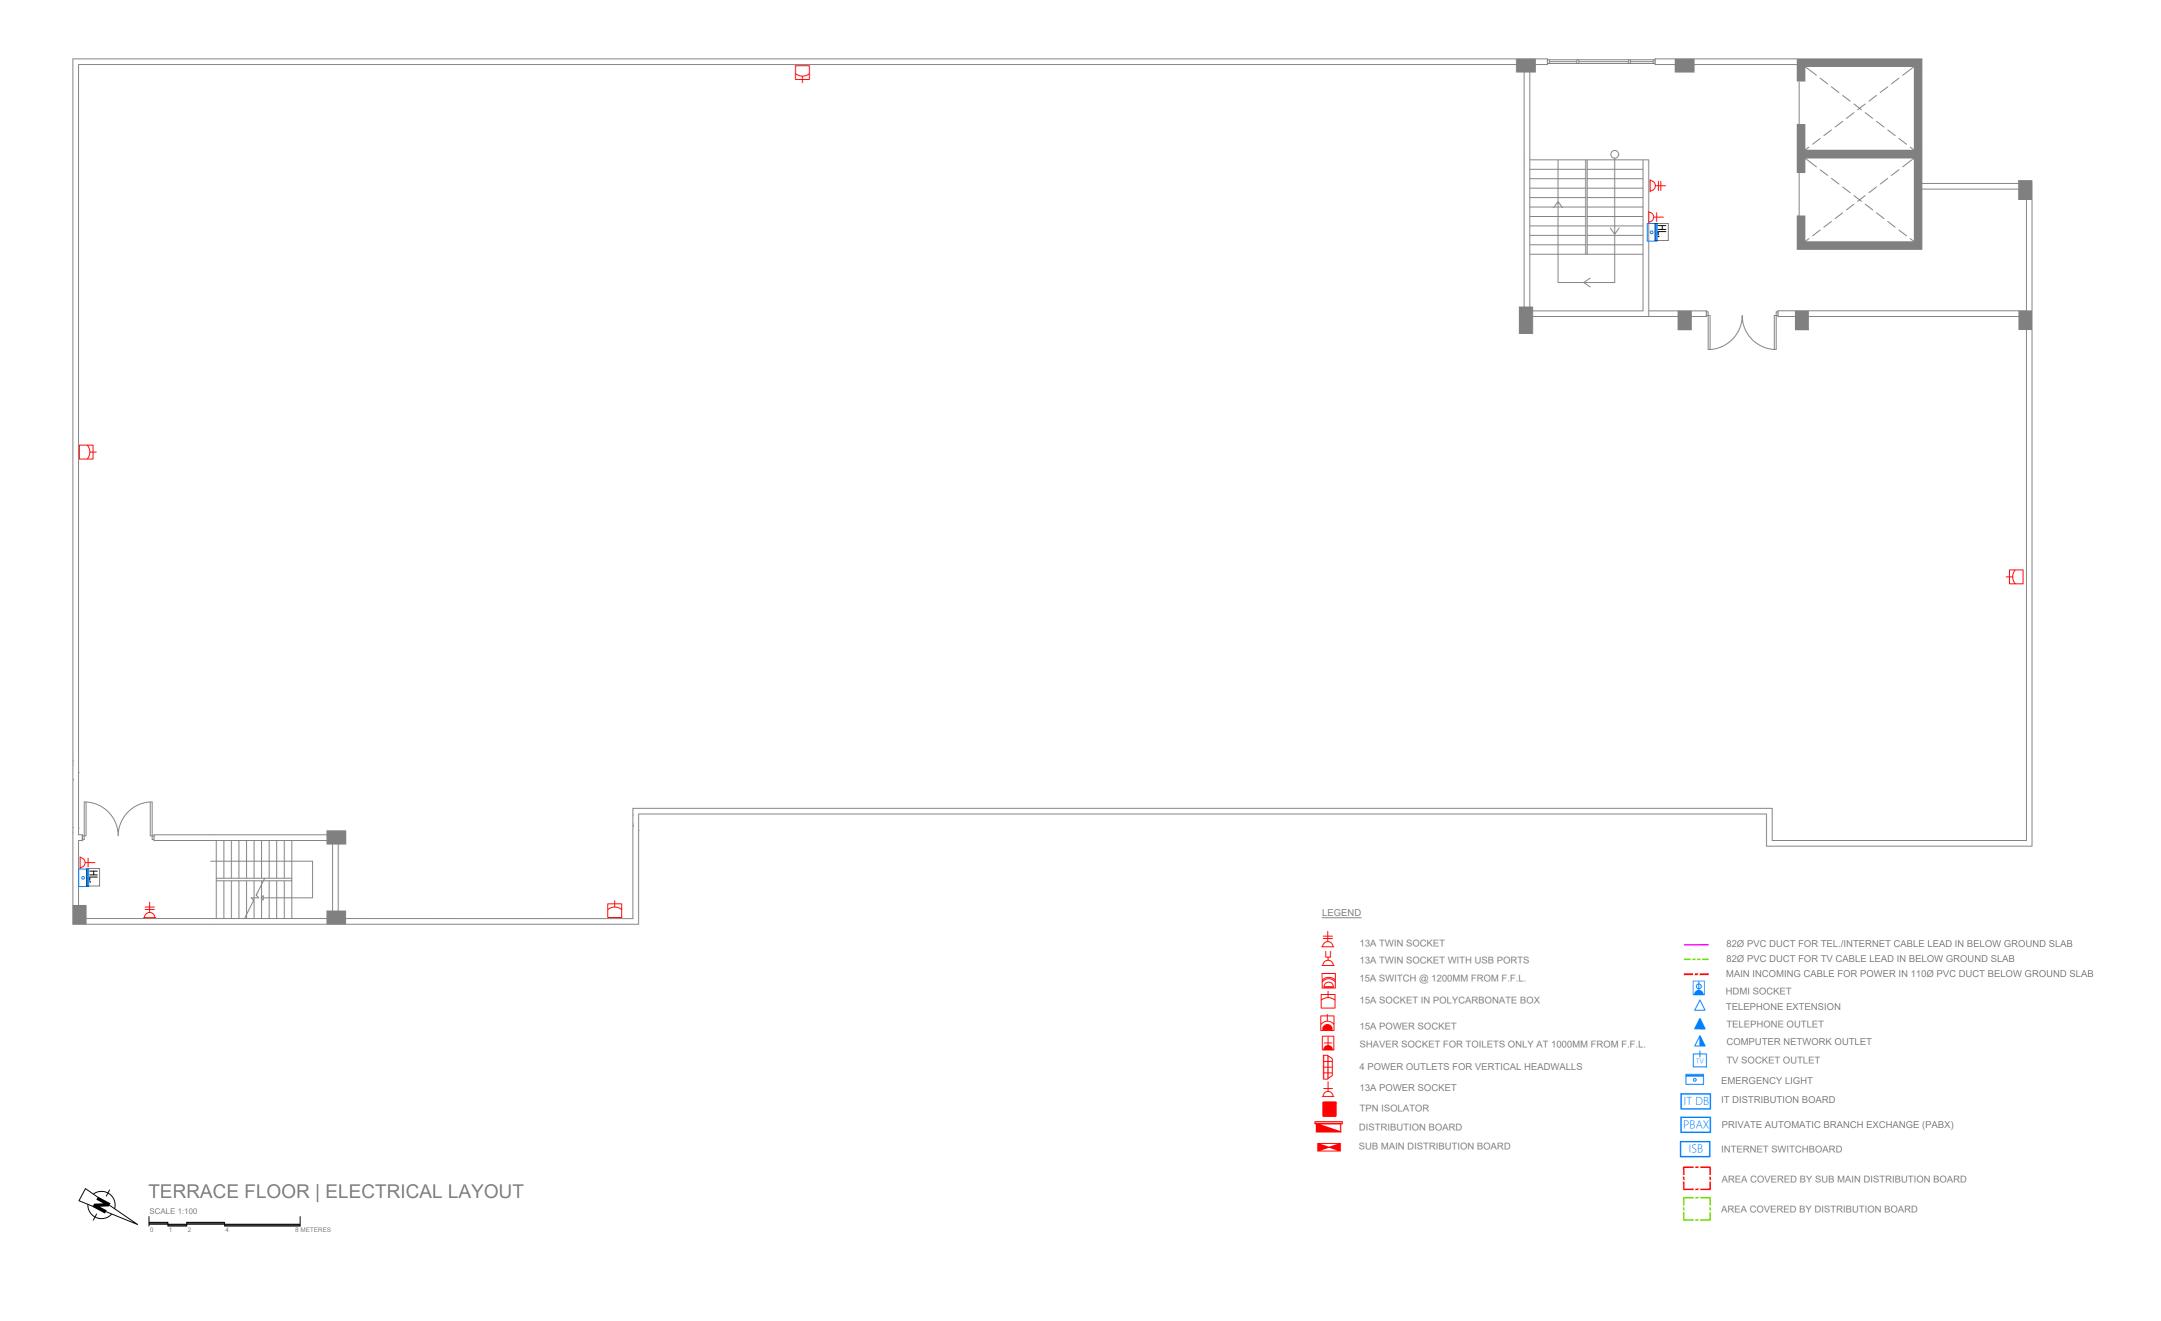

| 1      | PROJECT TITLE                                      | CLIENT & ADDRESS    | DESIGN ARCHITECT:                |                        |             | REV DESCRIPTION                                                                            | DATE APPR | SHEET IDENTIFICATION |
|--------|----------------------------------------------------|---------------------|----------------------------------|------------------------|-------------|--------------------------------------------------------------------------------------------|-----------|----------------------|
|        | R.UNGOOFAARU REGIONAL HOSPITAL EXTENSION           | MINISTRY OF HEALTH  | SURVEYING, DESIGN AND DEVELOPMEN | IT SECTION             |             | 01 ADDITIONAL UP AND DOWN LIGHTS (OUTDOOR) INSTALLED IN THE TERRACE AREA WITH SWITCH BOARD | 12/10/20  | NUMBER               |
|        | N. SHOOSI / WING NEGICIA/LE HOOF II / LE EXTENDION | MINIOTOT OF TIETETT | ENGINEER:                        | STRUCTURAL CHECKER:    |             |                                                                                            |           |                      |
|        |                                                    |                     | IBRAHIM THOAM                    | ABDULLA RAMEEZ         |             |                                                                                            |           | 1 1 1 N/R            |
|        | DRAWING TITLE                                      | PROJECT LOCATION    | ARCHITECT:                       | ARCHITECTURAL CHECKER: | PAPER SCALE |                                                                                            |           | L1.04K               |
| TMENT, | AS GIVEN                                           | R.UNGOOFAARU        | AMINATH ZOONA                    | IRUFAAN WAHEED         | A2 AS GVN   |                                                                                            |           |                      |
| 20101, |                                                    |                     | DRAWN BY:                        | CHECKED BY:            | DATE        |                                                                                            |           | SHEET TITLE          |
|        |                                                    |                     | RASSAM MOHMED                    | HASSAN SHAHULAN        | 12-10-20    |                                                                                            |           | 08                   |