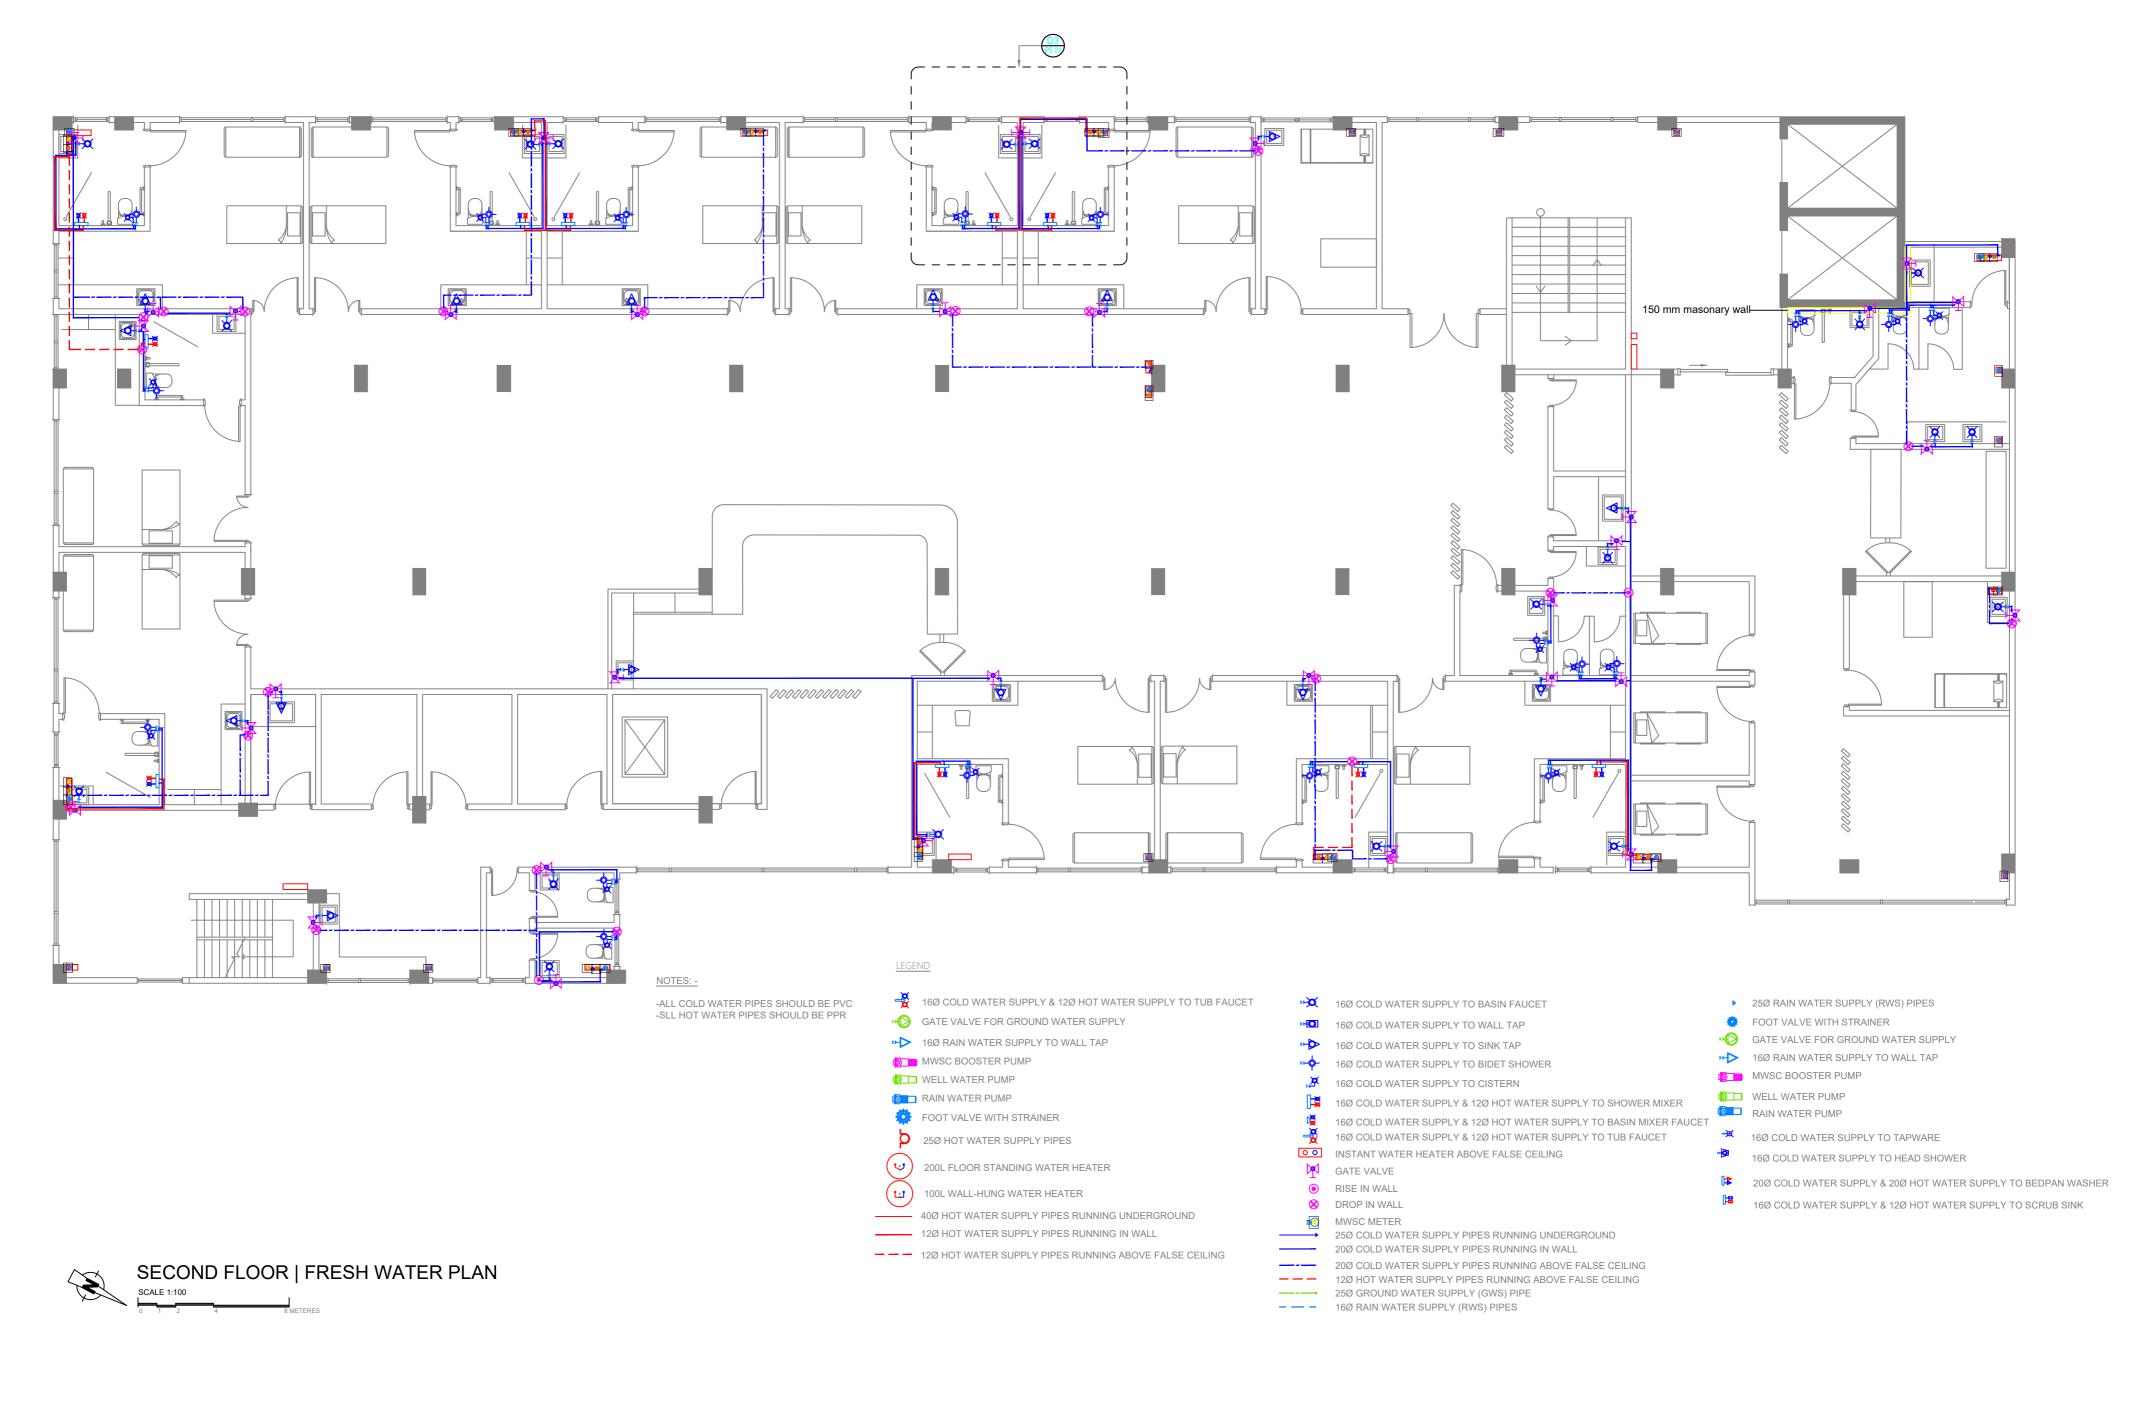

FAAN WAHEED         | A3 AS GVN   |       |             |           |                      |
| REPUBLIC OF MALDIVES, PHONE:+(960) 332 6822,FAX: +(960) 333 2835 E-MAIL: design.development@mtcc.com.mv                                |                                          |                                        | DRAWN BY:                       | CHECKED BY:            | DATE        |       |             |           | SHEET TITLE          |
| E-MAIL: design.development@mtcc.com.mv                                                                                                 |                                          |                                        | RASSAM MOHMED                   | HASSAN SHAHULAN        | 16-07-20    |       |             |           | 10                   |



|                                                                                                                                                                                                         | PROJECT TITLE  R UNGOOFAARU REGIONAL HOSPITAL EXTENSION