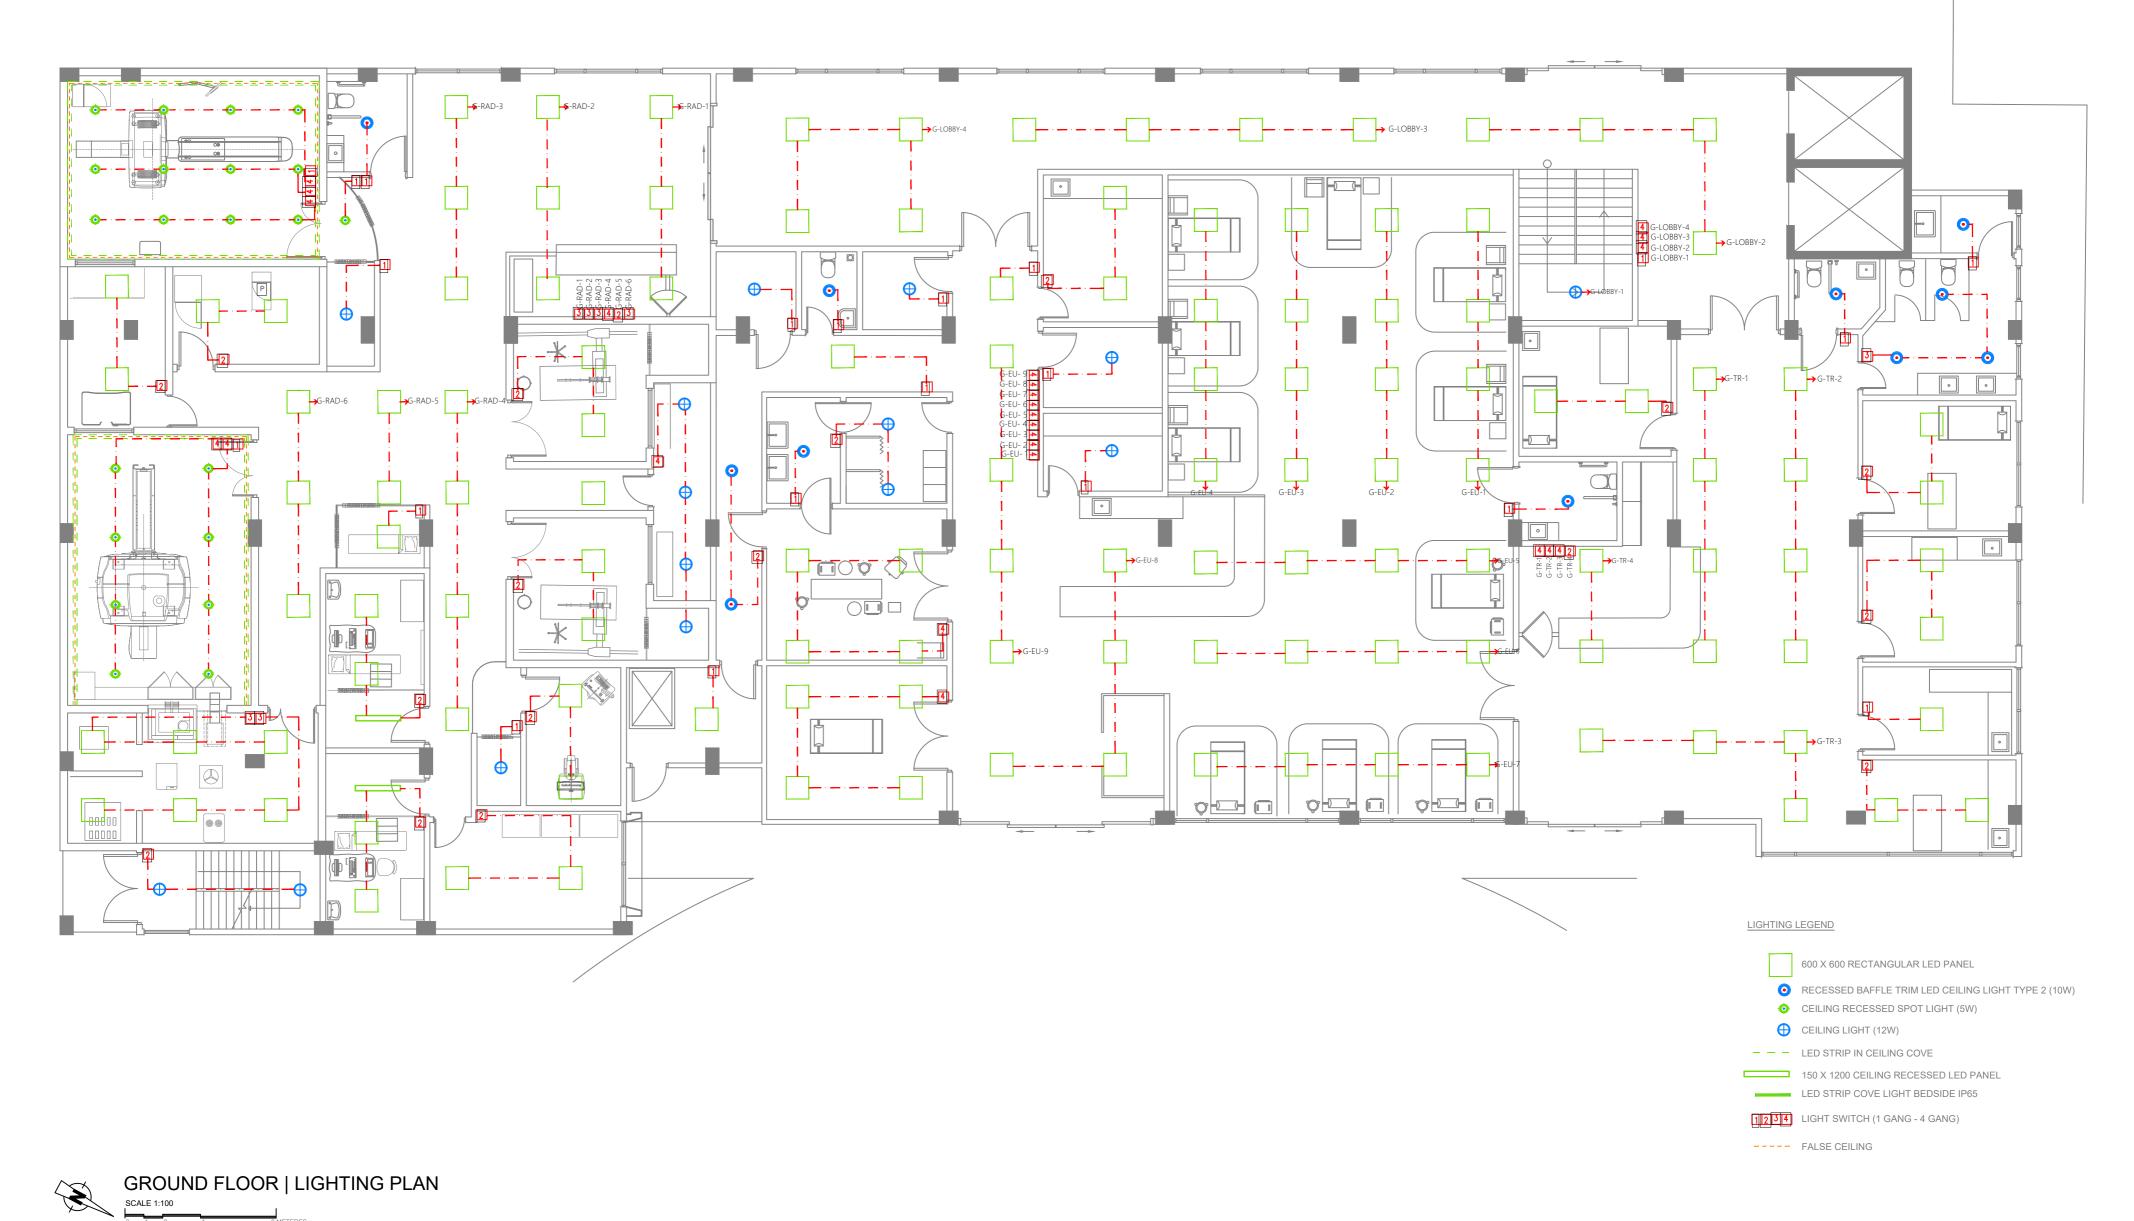

VES, PHONE:+(960) 332 6822,FAX: +(960) 333 2835 E-MAIL: design.development@mtcc.com.mv                               | " <b> </b>                                 |                    | DRAWN BY:                     | CHECKED BY:            | DATE        |                                                                                            |           | SHEET TITLE            |
| E-MAIL: design.development@mtcc.com.mv                                                                                                |                                            |                    | RASSAM MOHMED                 | HASSAN SHAHULAN        | 12-10-20    |                                                                                            |           | 02                     |













|                                                                                                                                                               | PROJECT TITLE  R.UNGOOFAARU REGIONAL HOSPITAL EXTENSION | CLIENT & ADDRESS MINISTRY OF HEALTH | DESIGN ARCHITECT:<br>SURVEYING, DESIGN AND DEVELOPME | DESIGN ARCHITECT: SURVEYING, DESIGN AND DEVELOPMENT SECTION |                          | DESCRIPTION DATE | APPR | SHEET IDENTIFICATION NUMBER |
|---------------------------------------------------------------------------------------------------------------------------------------------------------------|---------------------------------------------------------|-------------------------------------|------------------------------------------------------|--------------------------