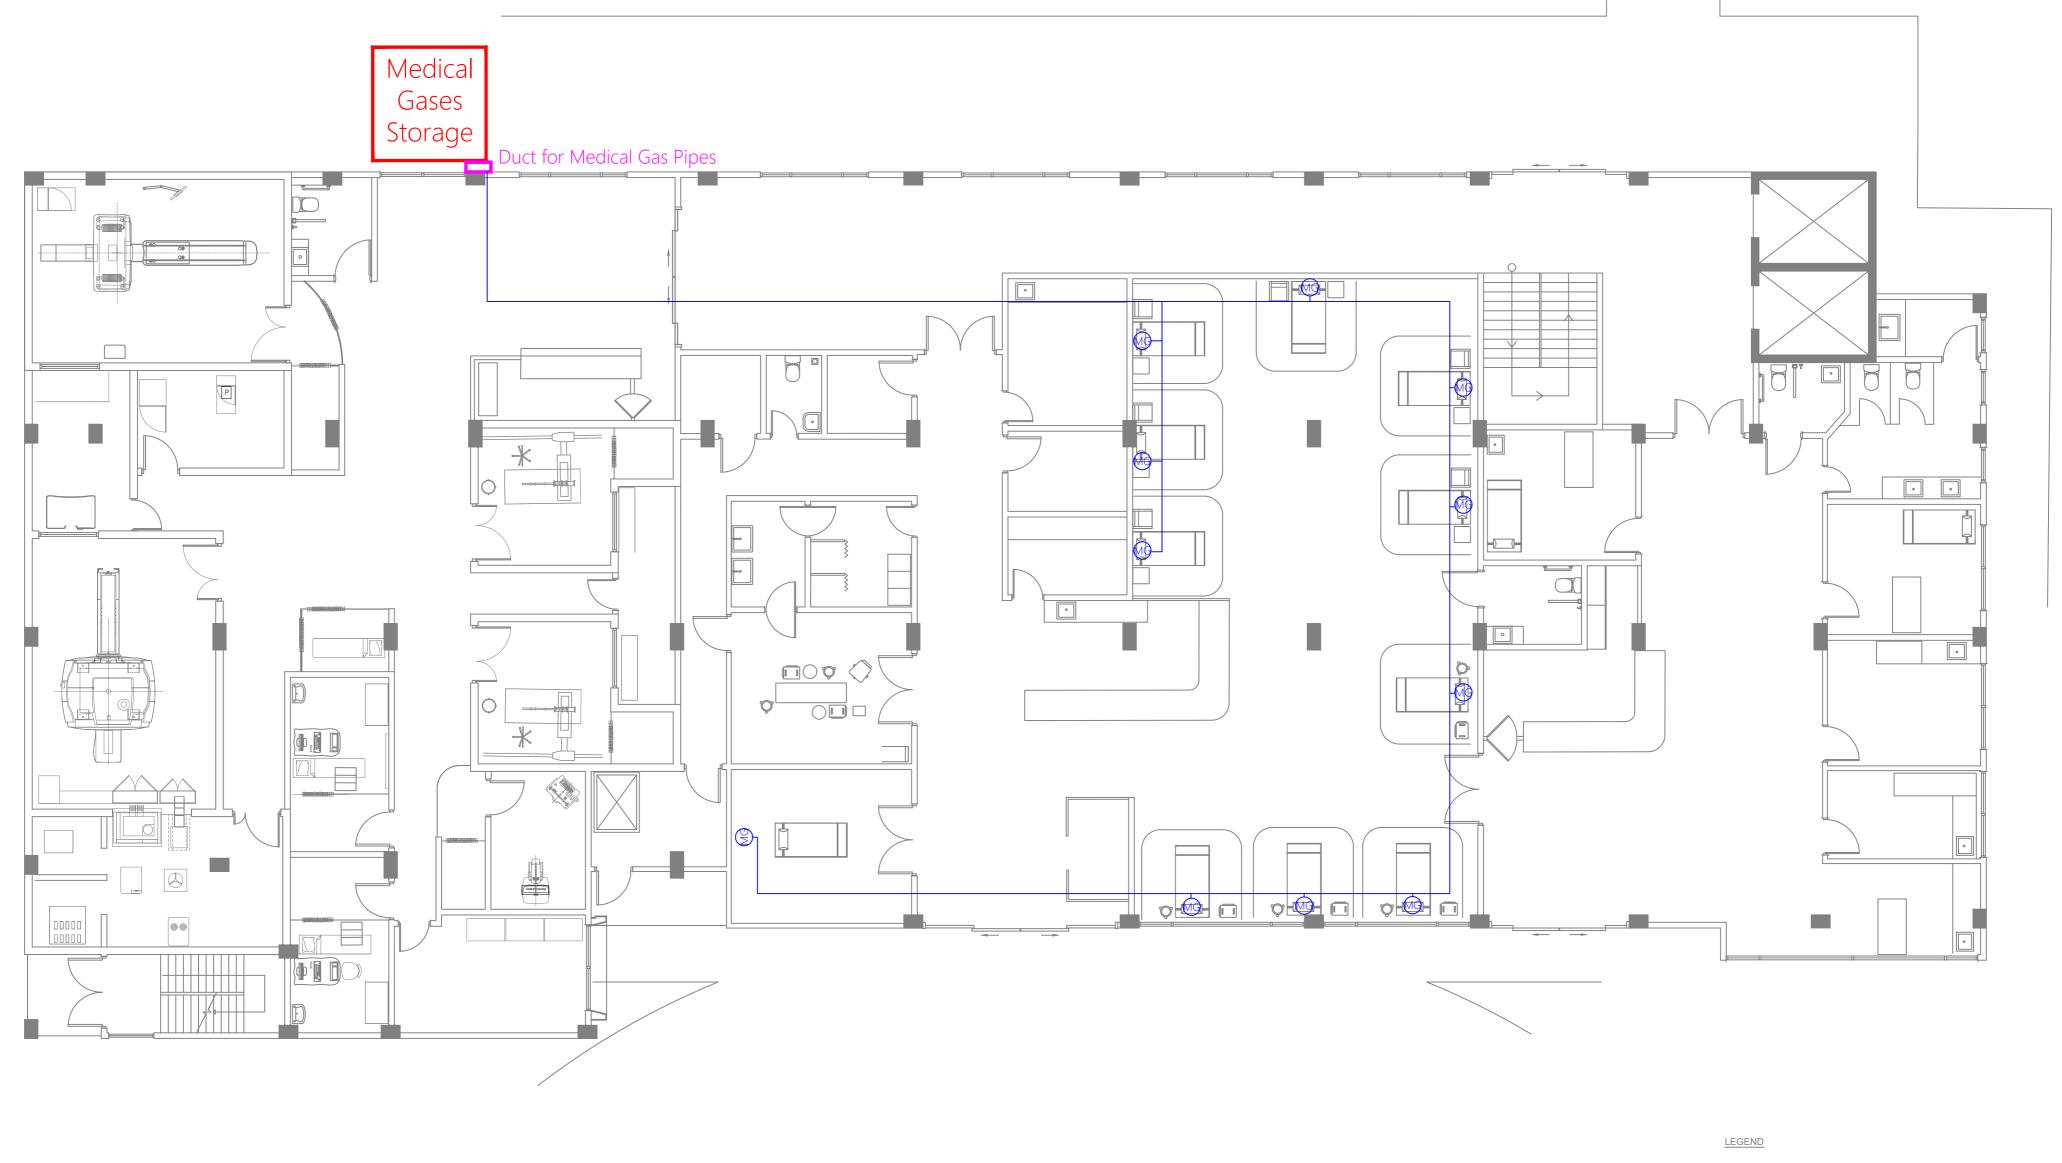

| RASSAM MOHMED                 | HASSAN SHAHULAN        | 16-07-20    |     |             |           | . 22                 |





MEDICAL GASES AND VENTILATION POINTS INTEGRATED IN BED HEAD UNIT OR MEDICAL PENDANT

ROUTE FOR MEDICAL GAS PIPES

|                                                                                                                                     | PROJECT TITLE  R.UNGOOFAARU REGIONAL HOSPITAL EXTENSION | CLIENT & ADDRESS MINISTRY OF HEALTH | DESIGN ARCHITECT:<br>SURVEYING, DESIGN AND DEVELOPMENT | SECTION                                  |                          | REV | DESCRIPTION | DATE APPR | SHEET IDENTIFICATION NUMBER |
|-------------------------------------------------------------------------------------------------------------------------------------|---------------------------------------------------------|-------------------------------------|------------------------------