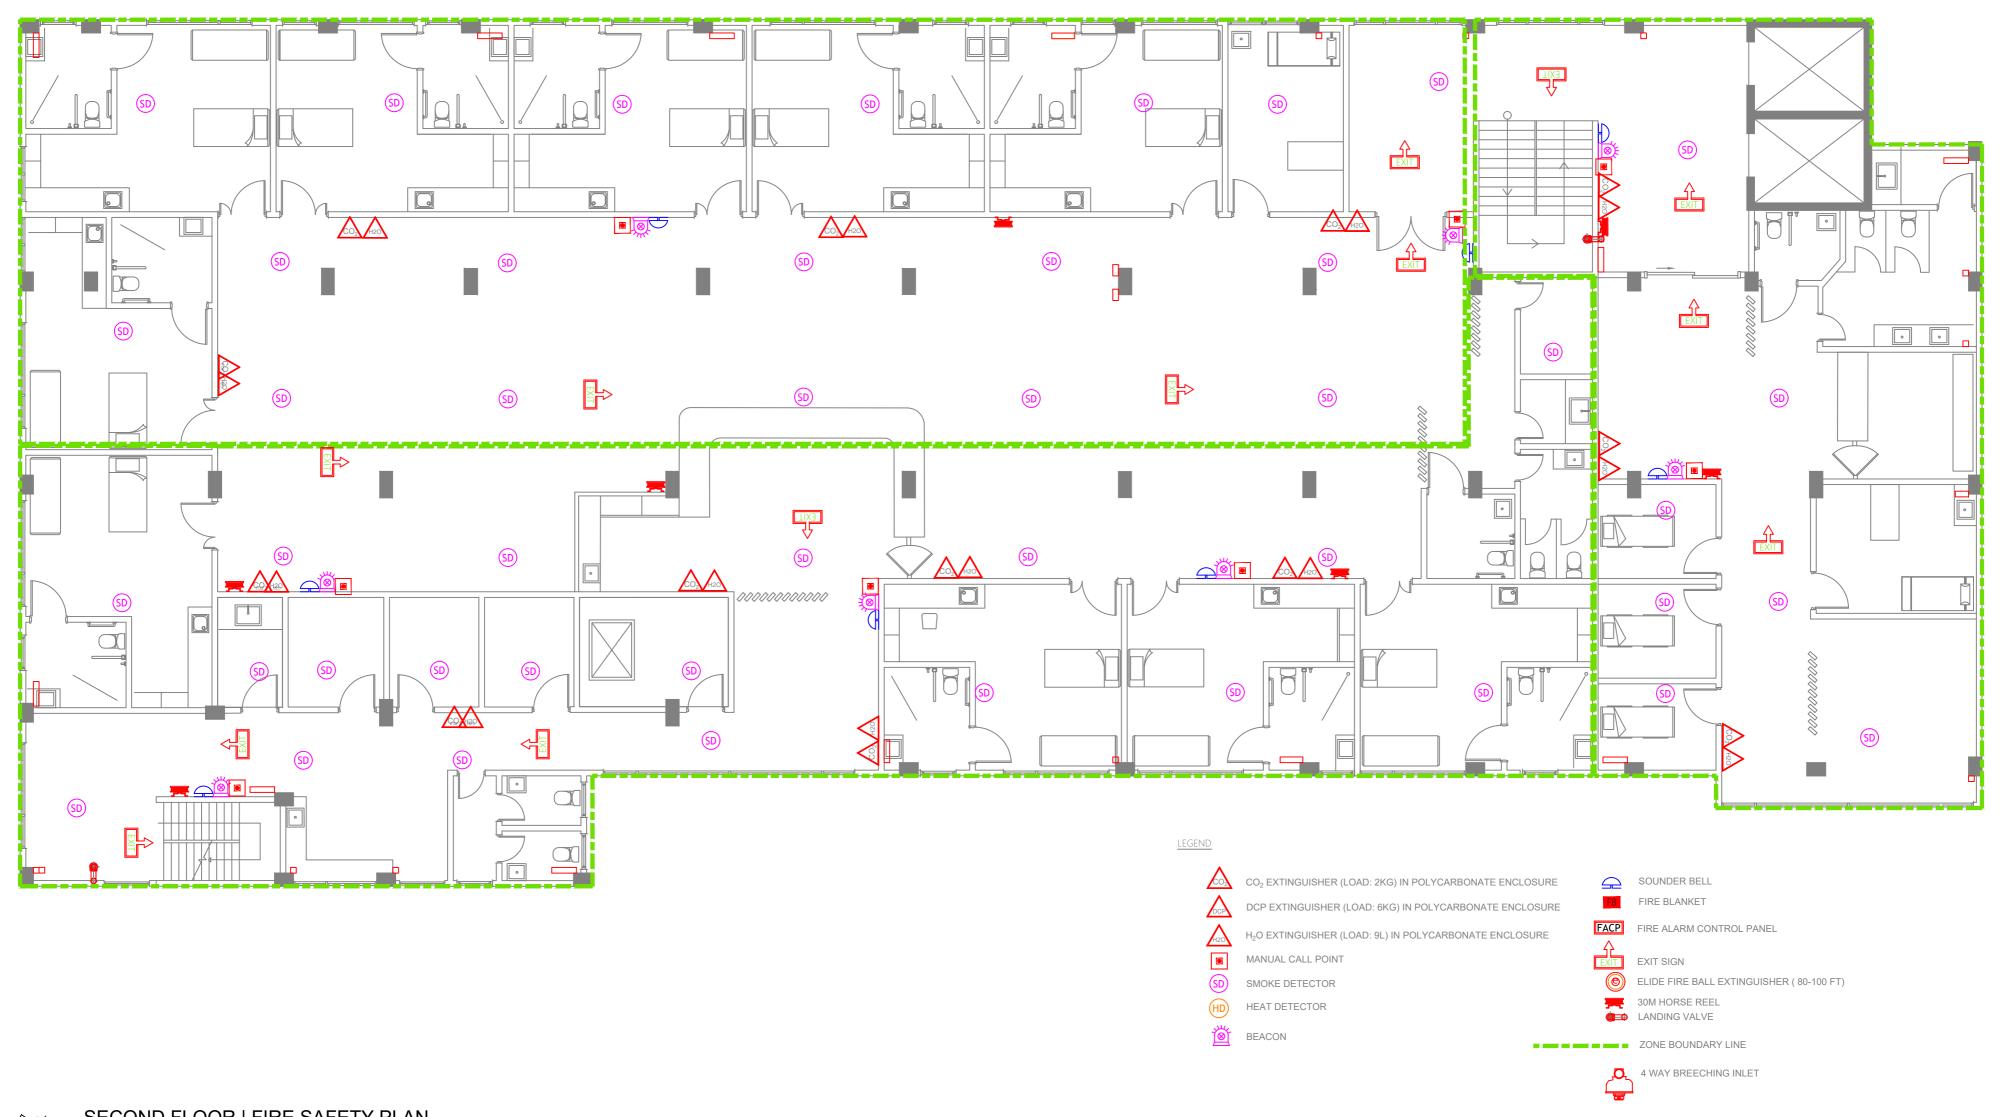

DRAWING TITLE AS GIVEN                                  | PROJECT LOCATION R.UNGOOFAARU       | ARCHITECT:<br>AMINATH ZOONA                           | ARCHITECTURAL CHECKER:<br>IRUFAAN WAHEED | PAPER SCALE<br>A3 AS GVN |          |                       | -  F1.01  <br>-             |
| MICC TOWER, BODD HARUMDFARIO MAID, MALE 20181,<br>REPUBLIC OF MALDIVES,<br>PHONE:+(960) 332 6822 FAX: +(960) 333 2835<br>E-MAIL: design.development@mtcc.com.mv                                                             |                                                         |                                     | DRAWN BY:<br>RASSAM MOHMED                            | CHECKED BY:<br>HASSAN SHAHULAN           | DATE<br>16-07-20         |          |                       | SHEET TITLE 21              |





|