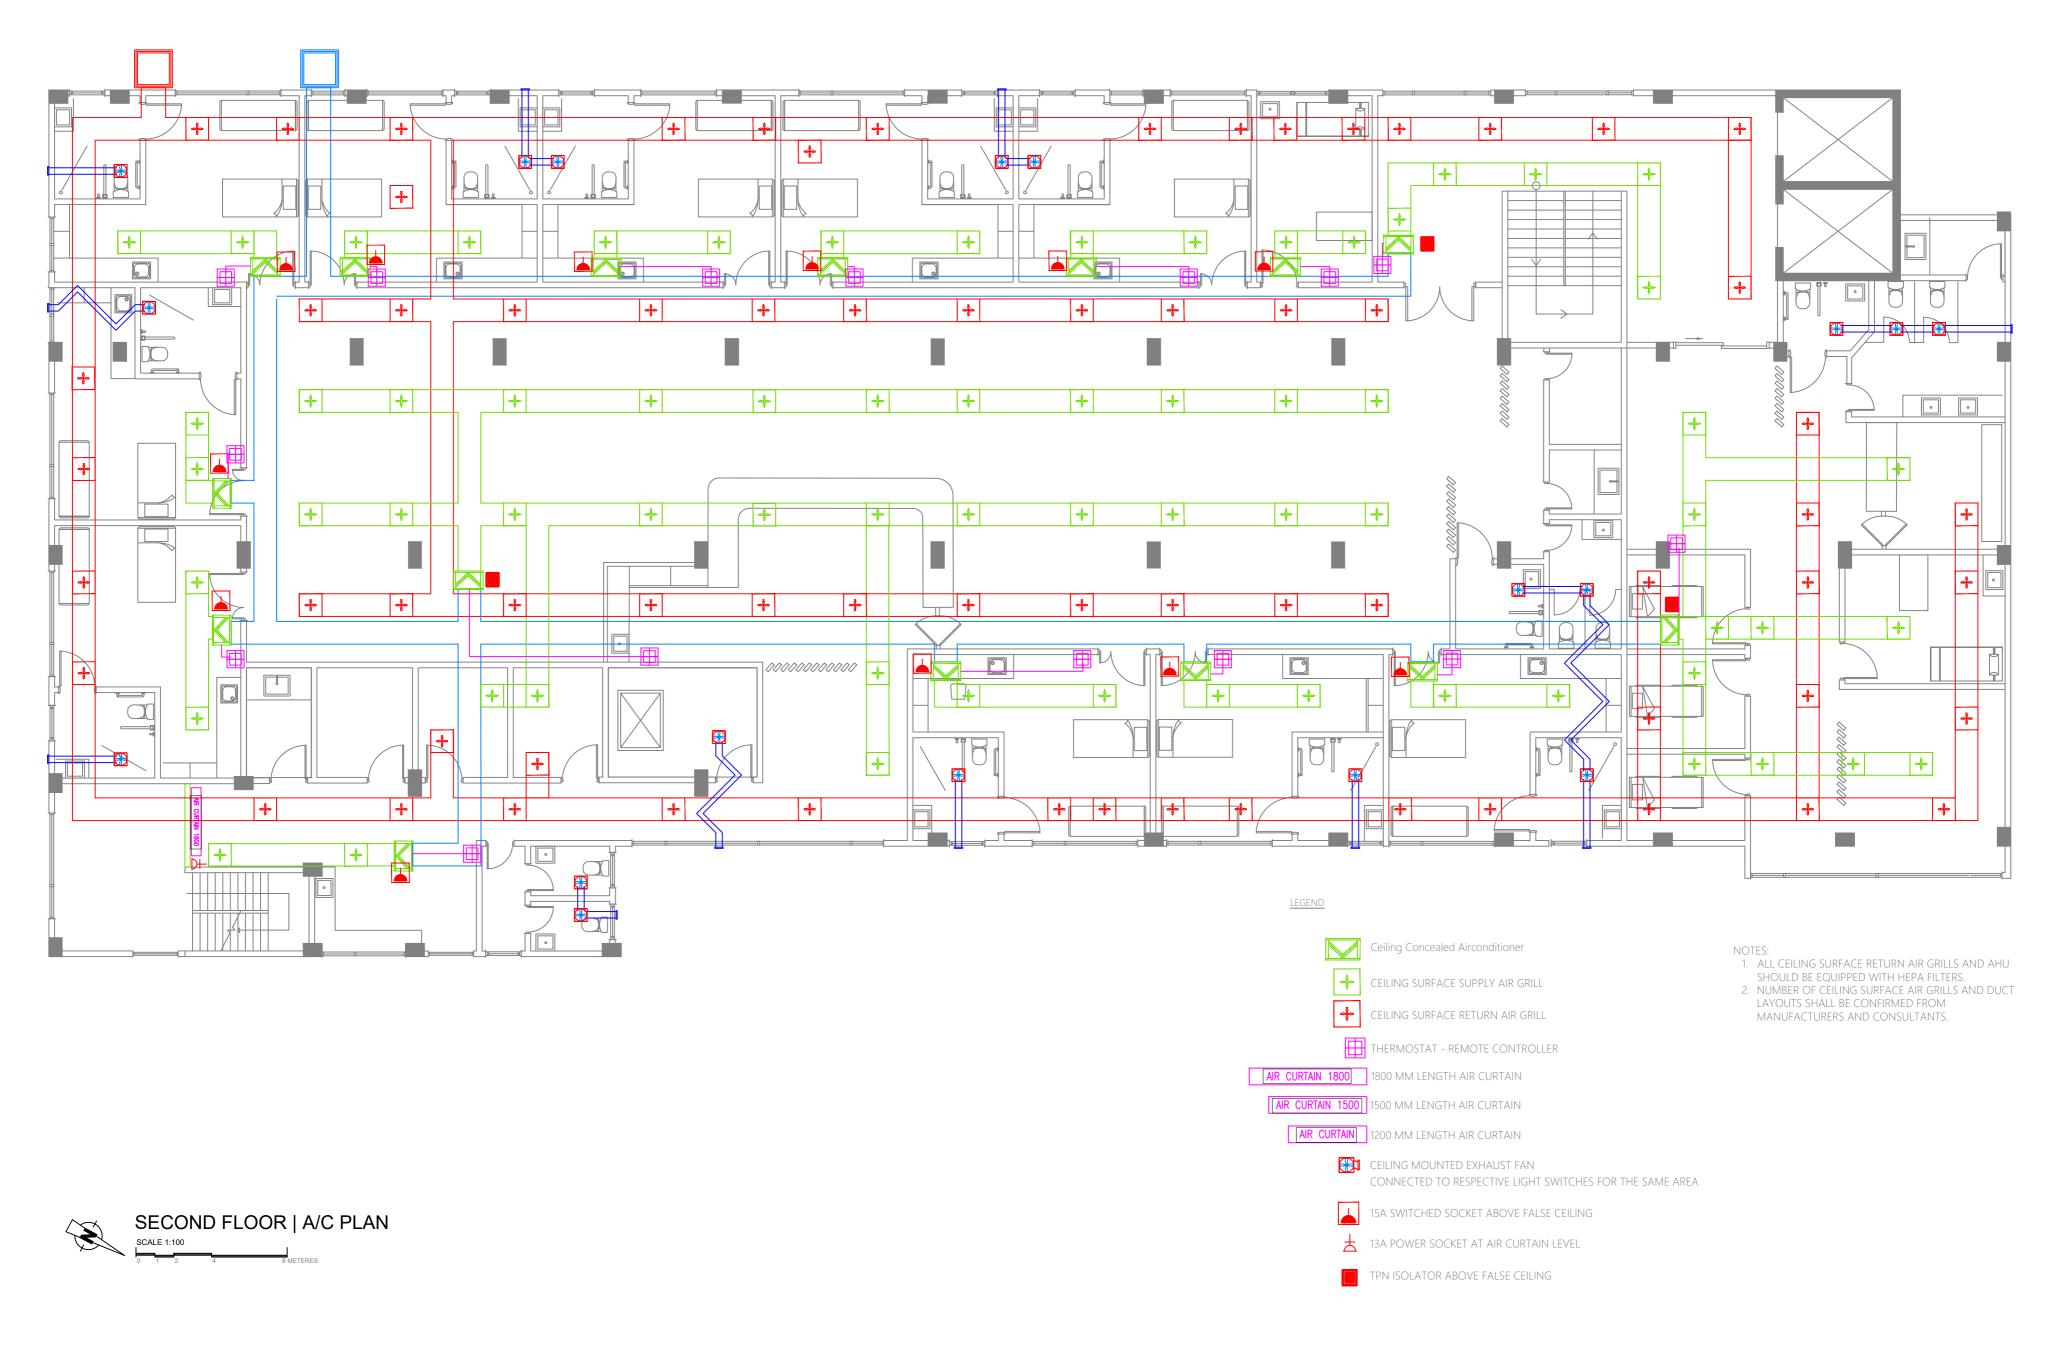

:                 | ARCHITECTURAL CHECKER:         | PAPER SCALE      |     |                       | ]                    |
| SURVEY, DESIGN AND DEVELOPMENT SECTION CONSTRUCTION AND PROJECTS MANGEMENT DEPARTMENT, MTCC TOWER, BODU THAKURUFAANU MAGU, MALE 20181, | AS GIVEN                                 | R.UNGOOFAARU       | AMINATH ZOONA              | IRUFAAN WAHEED                 | A3 AS GVN        |     |                       | 4                    |
| REPUBLIC OF MALDIVES, PHONE:+(960) 332 6822,FAX: +(960) 333 2835 E-MAIL: design.development@mtcc.com.mv                                |                                          |                    | DRAWN BY:<br>RASSAM MOHMED | CHECKED BY:<br>HASSAN SHAHULAN | DATE<br>16-07-20 |     |                       | SHEET TITLE 18       |



|                                                                                                                                                                | PROJECT TITLE  R LINGOOFAARU REGIONAL HOSPITAL EXTENSION | CLIENT & ADDRESS MINISTRY OF HEALTH | DESIGN ARCHITECT:<br>SURVEYING, DESIGN AND DEVELOPME | NT SECTION                               | R                        | REV | DESCRIPTION DATE | ATE APPR | SHEET IDENTIFICATION NUMBER |
|----------------------------------------------------------------------------------------------------------------------------------------------------------------|----------------------------------------------------------|-------------------------------------|------------------------------------------------------|---------------------------------