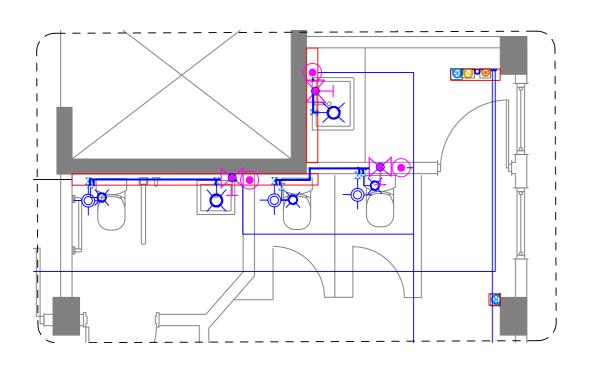

## WASTE WATER PLAN | DETAIL

SCALE 1:50 0 0.25 0.5 1 2 METER

| M T C C MALDIVES TRANSPORT &                                                                                                                                                                                                                            | ĺ |
|---------------------------------------------------------------------------------------------------------------------------------------------------------------------------------------------------------------------------------------------------------|---|
| CONTRACTING COMPANY PLC                                                                                                                                                                                                                                 | h |
| SURVEY DESIGN AND DEVELOPMENT SECTION CONSTRUCTION AND PROJECTS MANAGEMENT DEPARTMENT, MTCC TOWER, BODU THAKURUFAANU MAGU, MALE '20181, REPUBLIC OF MALDIVES, PHONE: 4 (960) 332 6822 FAX: 4 (960) 333 2835 F-MAIL classin disappropertification com my | ľ |