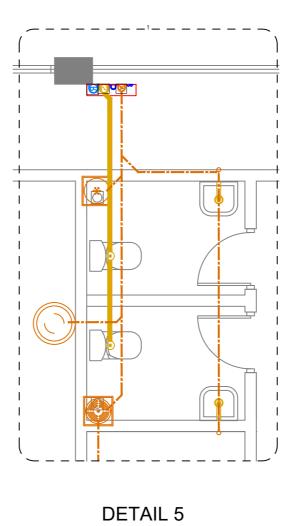

HITECTURAL CHECKER: | PAPER SCALE |        |             |      |      | 1 2.0            |
| ARTMENT, | AS GIVEN                                    | R.UNGOOFAARU        | AMINATH ZOONA                     | IRUFAAN WAHEED         | A3 AS GVN   |        |             |      |      | 1                |
| E 20161, |                                             |                     | DRAWN BY:                         | CHECKED BY:            | DATE        | $\Box$ |             |      |      | SHEET TITLE      |
| ~        | 1                                           |                     | RASSAM MOHMED                     | HASSAN SHAHULAN        | 16-07-20    |        |             |      |      | 15               |







DETAIL 1

## FRESH WATER PLAN | DETAIL

0 0.25 0.5 1 2 METER:







DETAIL 4

## WASTE WATER PLAN | DETAIL

SCALE 1:50 0 0.25 0.5 1 2 METER

| M T C C MALDIVES TRANSPORT &                                                                                                                                                                                                                            | ĺ |
|---------------------------------------------------------------------------------------------------------------------------------------------------------------------------------------------------------------------------------------------------------|---|
| CONTRACTING COMPANY PLC