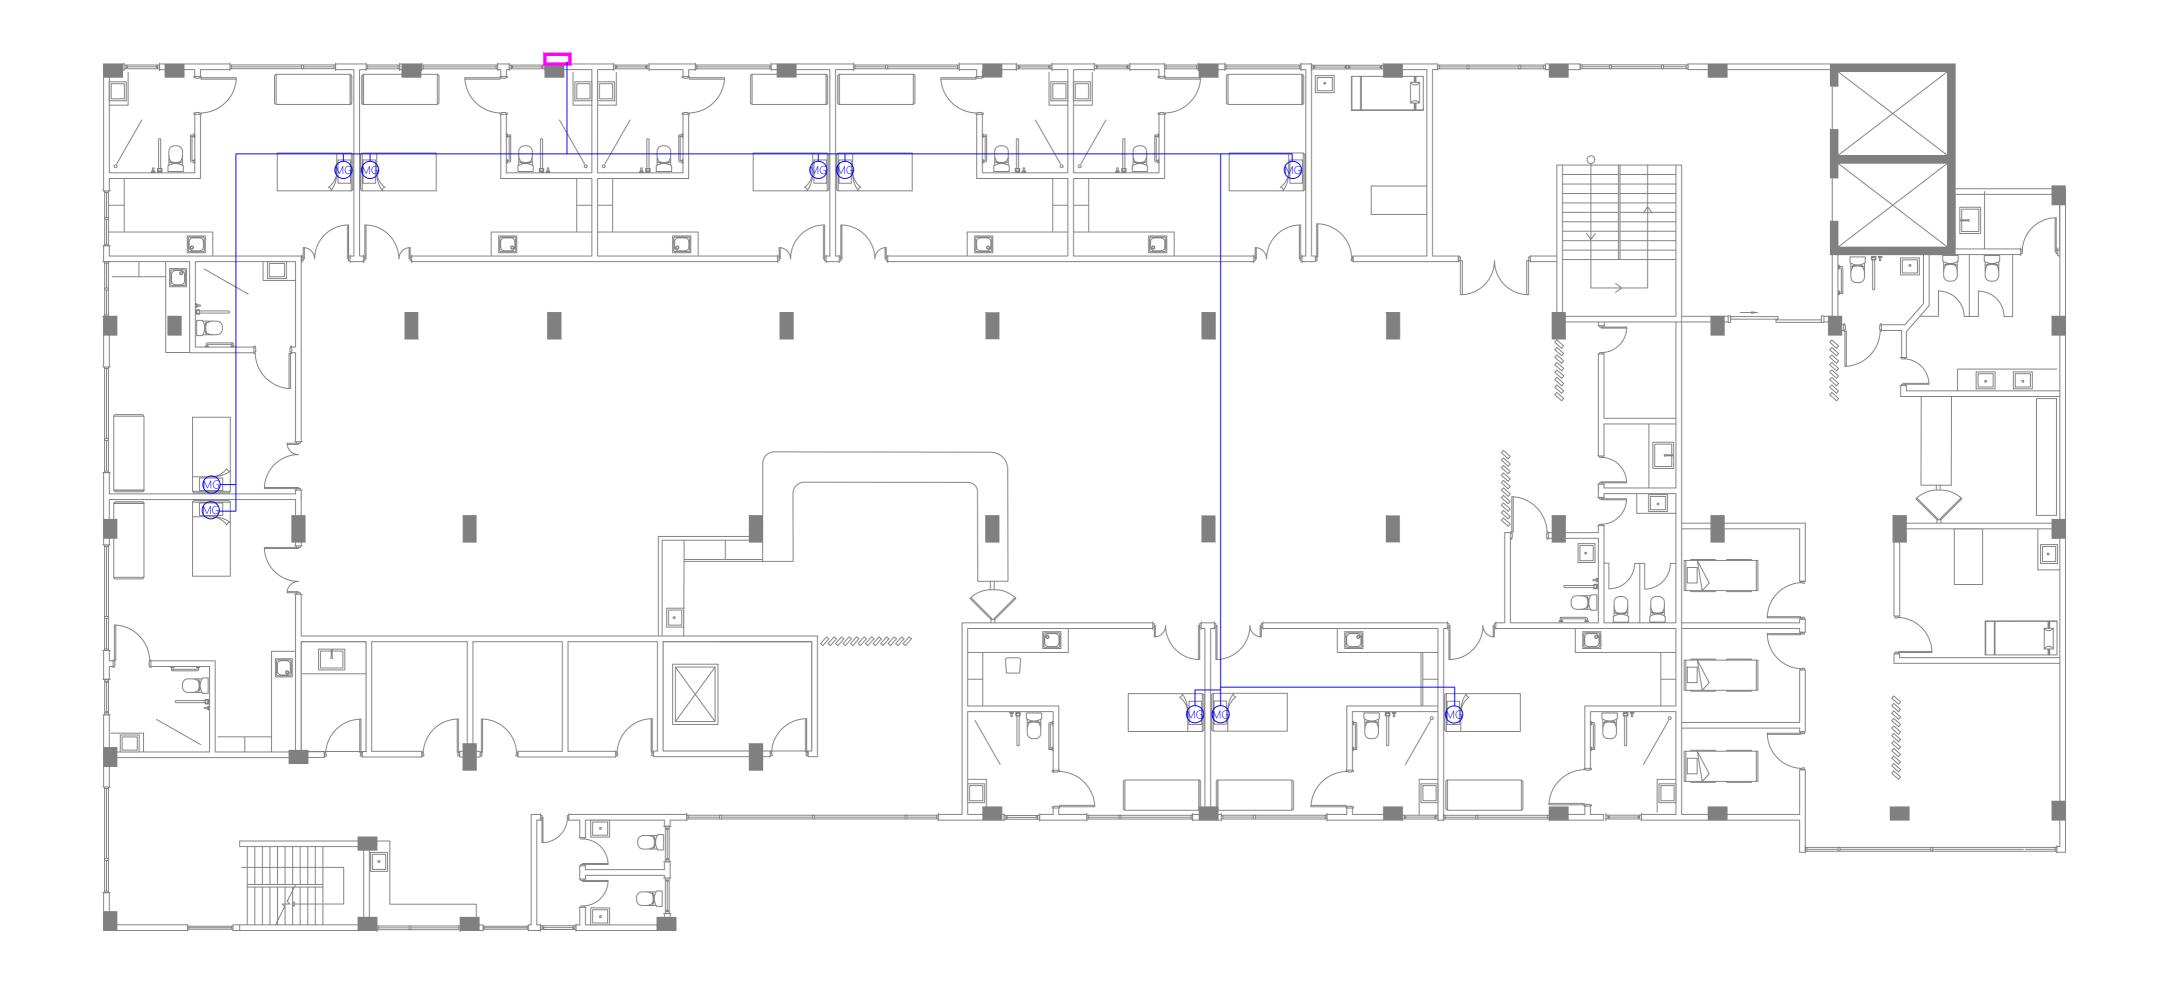

| 1      | PROJECT TITLE                                      | CLIENT & ADDRESS    | DESIGN ARCHITECT:                |                        |             | REV DESCRIPTION                                                                            | DATE APPR | SHEET IDENTIFICATION |
|--------|----------------------------------------------------|---------------------|----------------------------------|------------------------|-------------|--------------------------------------------------------------------------------------------|-----------|----------------------|
|        | R.UNGOOFAARU REGIONAL HOSPITAL EXTENSION           | MINISTRY OF HEALTH  | SURVEYING, DESIGN AND DEVELOPMEN | IT SECTION             |             | 01 ADDITIONAL UP AND DOWN LIGHTS (OUTDOOR) INSTALLED IN THE TERRACE AREA WITH SWITCH BOARD | 12/10/20  | NUMBER               |
|        | N. SHOOSI / WING NEGICIA/LE HOOF II / LE EXTENDION | MINIOTOT OF TIETETT | ENGINEER:                        | STRUCTURAL CHECKER:    |             |                                                                                            |           |                      |
|        |                                                    |                     | IBRAHIM THOAM                    | ABDULLA RAMEEZ         |             |                                                                                            |           | 1 1 1 N/R            |
|        | DRAWING TITLE                                      | PROJECT LOCATION    | ARCHITECT:                       | ARCHITECTURAL CHECKER: | PAPER SCALE |                                                                                            |           | L1.04K               |
| TMENT, | AS GIVEN                                           | R.UNGOOFAARU        | AMINATH ZOONA                    | IRUFAAN WAHEED         | A2 AS GVN   |                                                                                            |           |                      |
| 20101, |                                                    |                     | DRAWN BY:                        | CHECKED BY:            | DATE        |                                                                                            |           | SHEET TITLE          |
|        |                                                    |                     | RASSAM MOHMED                    | HASSAN SHAHULAN        | 12-10-20    |                                                                                            |           | 08                   |