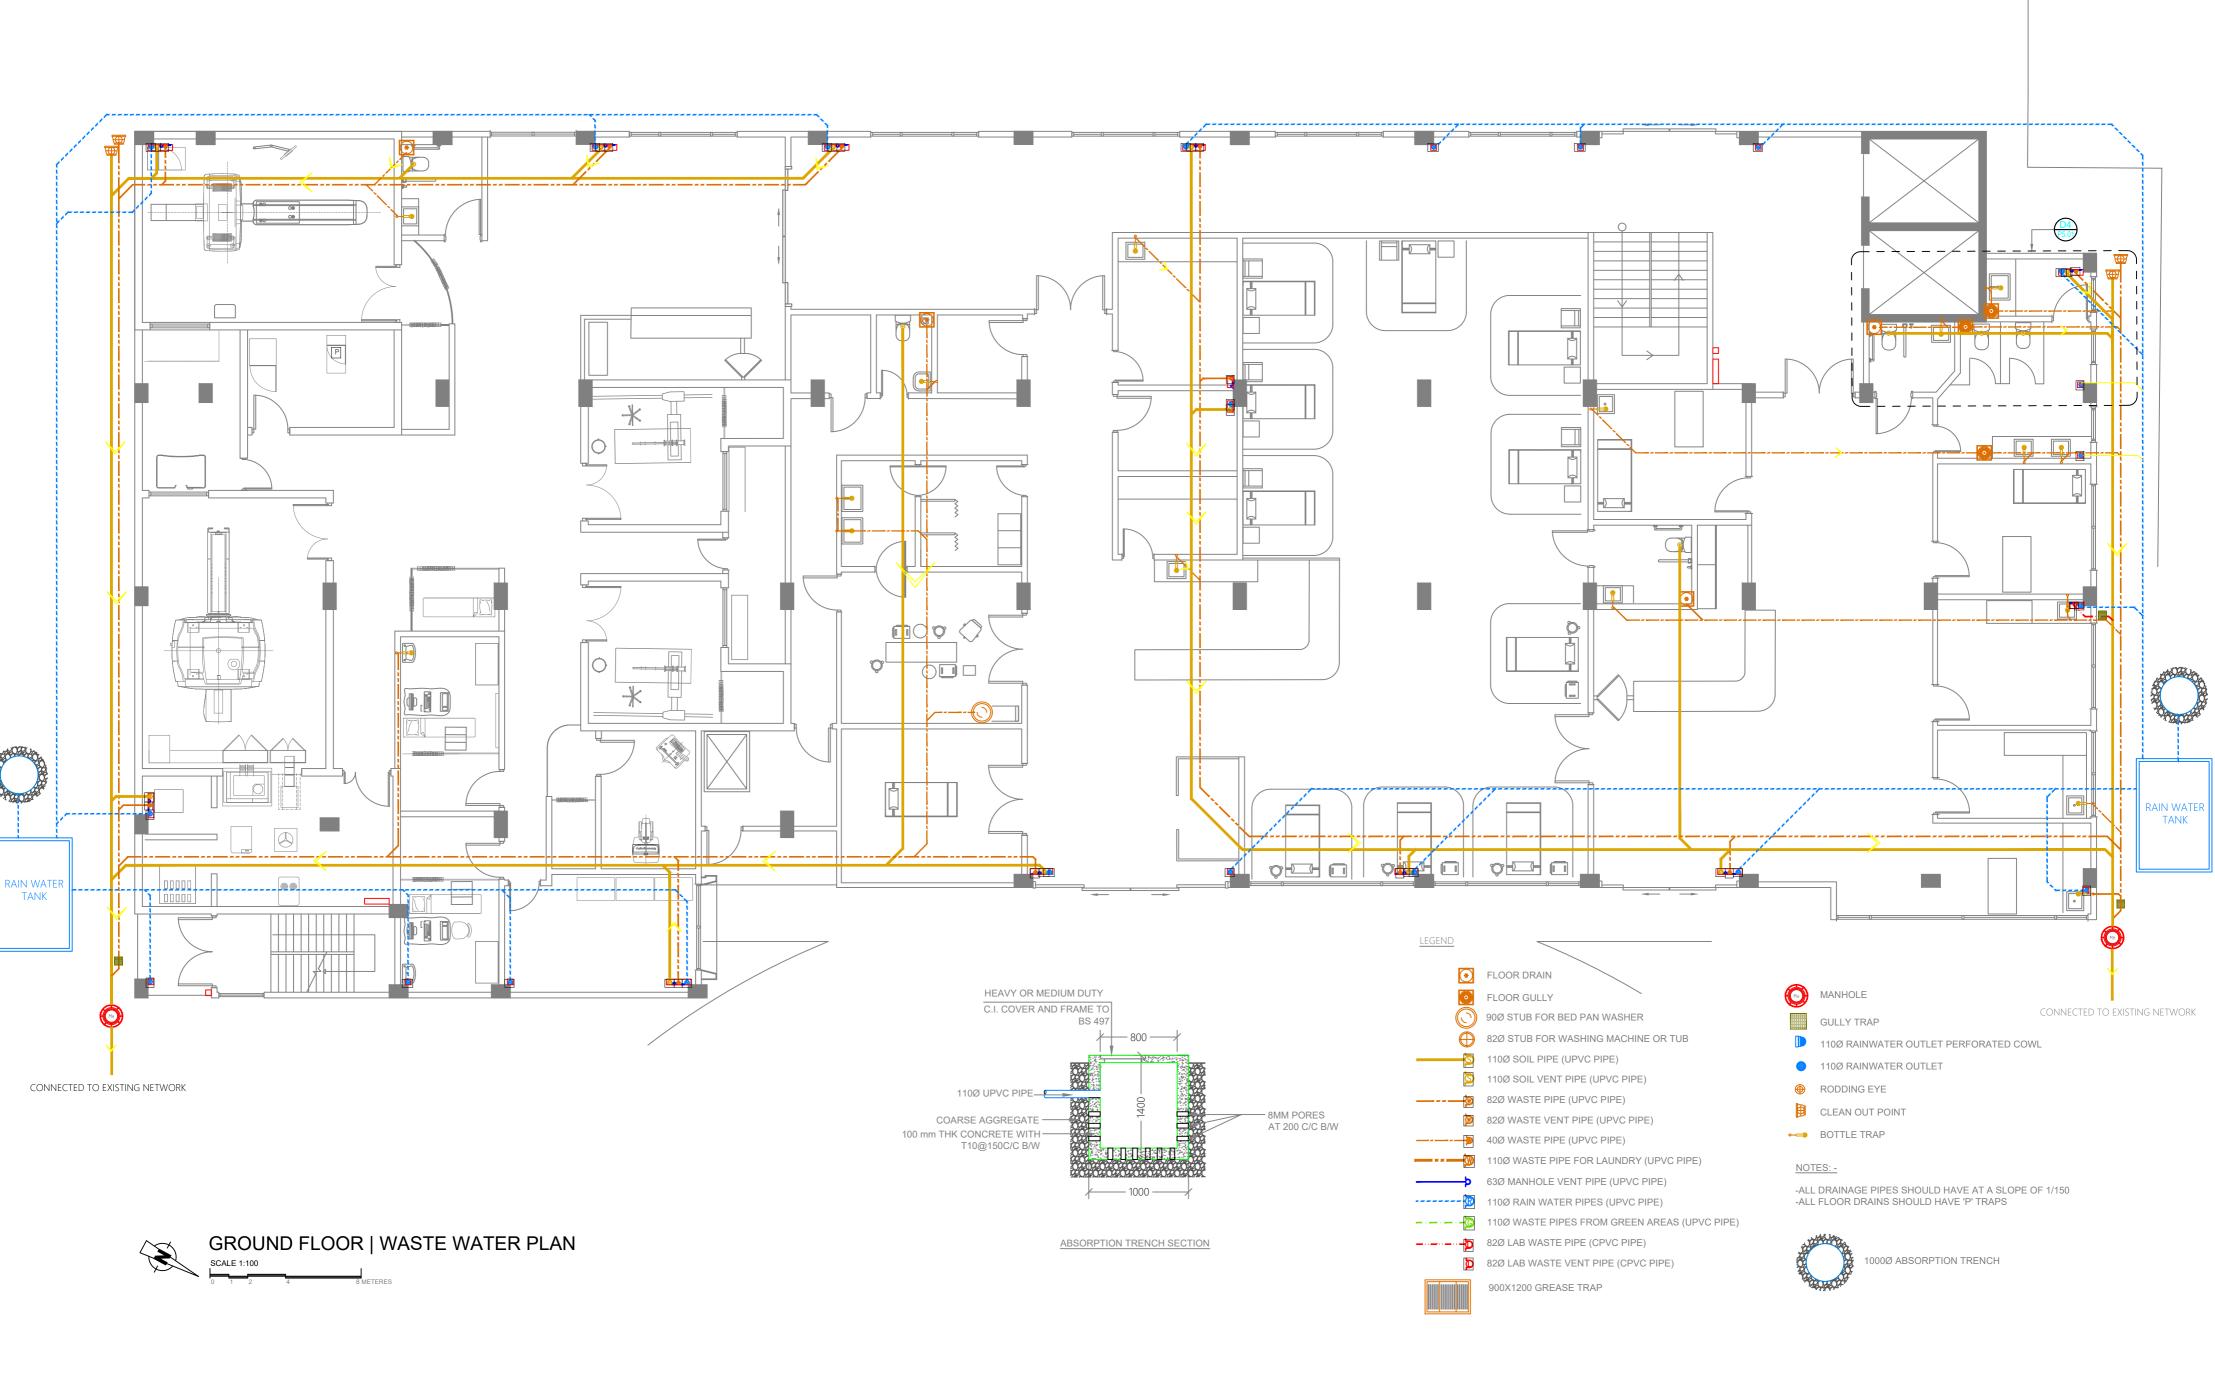

## WASTE WATER PLAN | DETAIL

SCALE 1:50 0 0.25 0.5 1 2 METER

| M T C C MALDIVES TRANSPORT &                                                                                                                                                                                                                            | ĺ |
|---------------------------------------------------------------------------------------------------------------------------------------------------------------------------------------------------------------------------------------------------------|---|
| CONTRACTING COMPANY PLC                                                                                                                                                                                                                                 | h |
| SURVEY DESIGN AND DEVELOPMENT SECTION CONSTRUCTION AND PROJECTS MANAGEMENT DEPARTMENT, MTCC TOWER, BODU THAKURUFAANU MAGU, MALE '20181, REPUBLIC OF MALDIVES, PHONE: 4 (960) 332 6822 FAX: 4 (960) 333 2835 F-MAIL classin disappropertification com my | ľ |