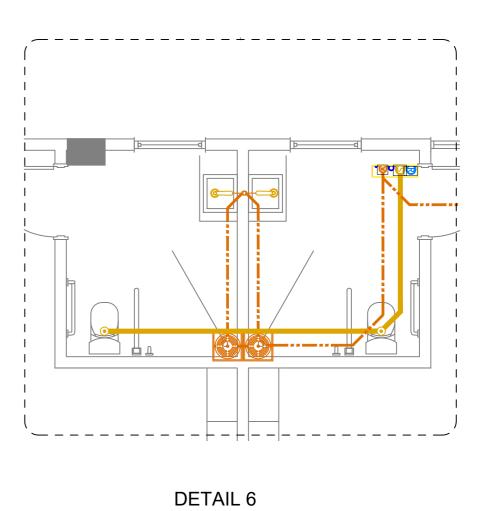

TECTURAL CHECKER: | PAPER SCALE |        |             |      |      | 1 2.0            |
| ARTMENT, | AS GIVEN                                    | R.UNGOOFAARU        | AMINATH ZOONA                     | IRUFAAN WAHEED         | A3 AS GVN   |        |             |      |      | 1                |
| E 20161, |                                             |                     | DRAWN BY:                         | CHECKED BY:            | DATE        | $\Box$ |             |      |      | SHEET TITLE      |
| ~        | 1                                           |                     | RASSAM MOHMED                     | HASSAN SHAHULAN        | 16-07-20    |        |             |      |      | 15               |







DETAIL 1

## FRESH WATER PLAN | DETAIL

0 0.25 0.5 1 2 METER:







DETAIL 4

## WASTE WATER PLAN | DETAIL

SCALE 1:50 0 0.25 0.5 1 2 METER

| M T C C MALDIVES TRANSPORT &                                                                                                                                                                                                                            | ĺ |
|---------------------------------------------------------------------------------------------------------------------------------------------------------------------------------------------------------------------------------------------------------|---|
| CONTRACTING COMPANY PLC