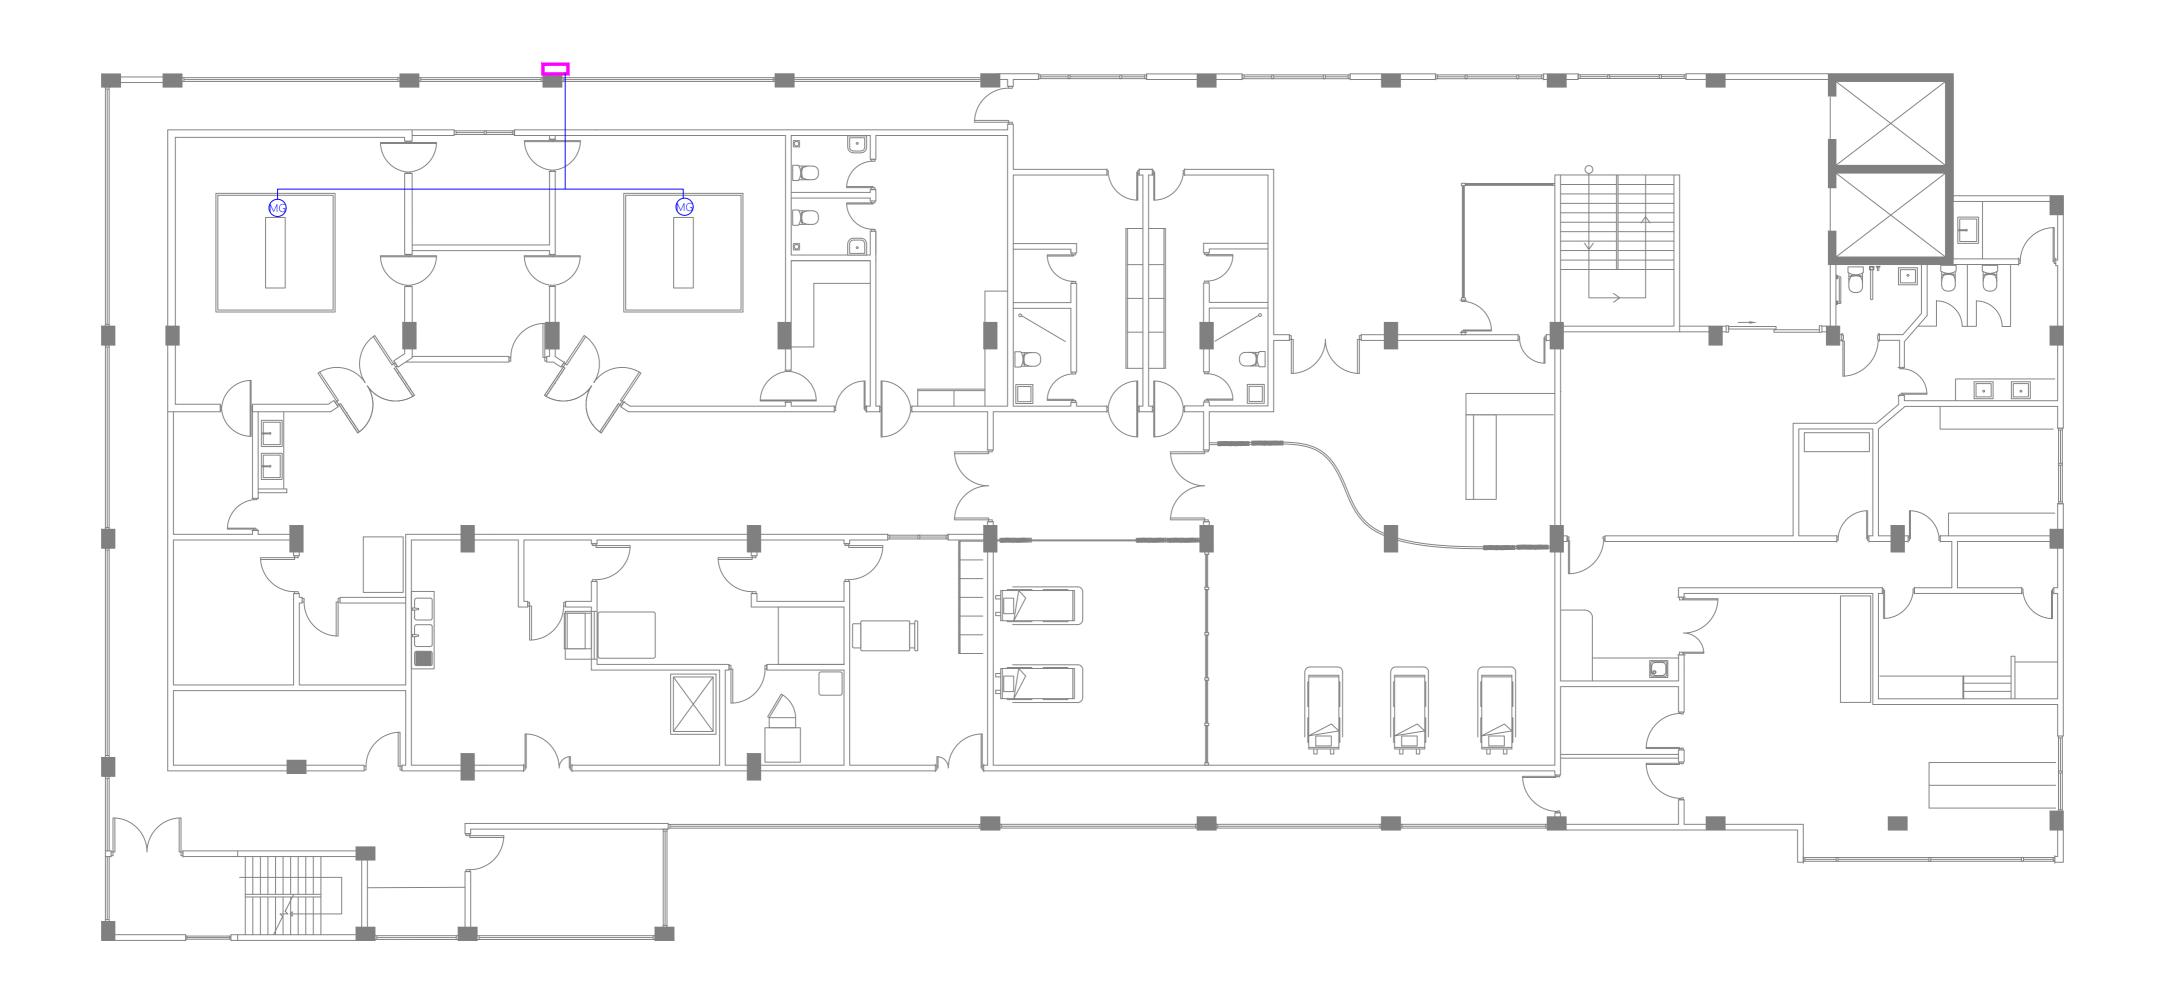

ND DEVELOPMENT SECTION  CONSTRUCTION AND PROJECTS MANGEMENT DEPARTMENT                     | DRAWING TITLE AS GIVEN                                  | PROJECT LOCATION R. UNGOOFAARU      | ARCHITECT:<br>AMINATH ZOONA                            | ARCHITECTURAL CHECKER:<br>IRUFAAN WAHEED | PAPER SCALE<br>A3 AS GVN |     |             |           |                             |
| MTCC TOWER, BODD HARWRUPER, REPUBLIC OF MALDIVES, PHONE:+(960) 332 6822,FAX: +(960) 333 2835 E-MAIL: design.development@mtcc.com.mv |                                                         |                                     | DRAWN BY:<br>RASSAM MOHMED                             | CHECKED BY:<br>HASSAN SHAHULAN           | DATE<br>16-07-20         |     |             |           | SHEET TITLE 23              |



LEGEND

MEDICAL GASES AND VENTILATION POINTS INTEGRATED IN BED HEAD UNIT OR MEDICAL PENDANT

ROUTE FOR MEDICAL GAS PIPES



| M T C C  MALDIVES TRANSPORT & CONTRACTING COMPANY PLC                                                                                                                                                                                             | Ī |
|---------------------------------------------------------------------------------------------------------------------------------------------------------------------------------------------------------------------------------------------------|---|
| SURVEY, DESIGN AND DEVELOPMENT SECTION CONSTRUCTION AND PROJECTS MANGEMENT DEPARTMENT, MTCC TOWER, BOOD THANUBURGHANU MAGU, MALE 20181, REPUBLIC OF MALDIVES, PHONE + 6960)