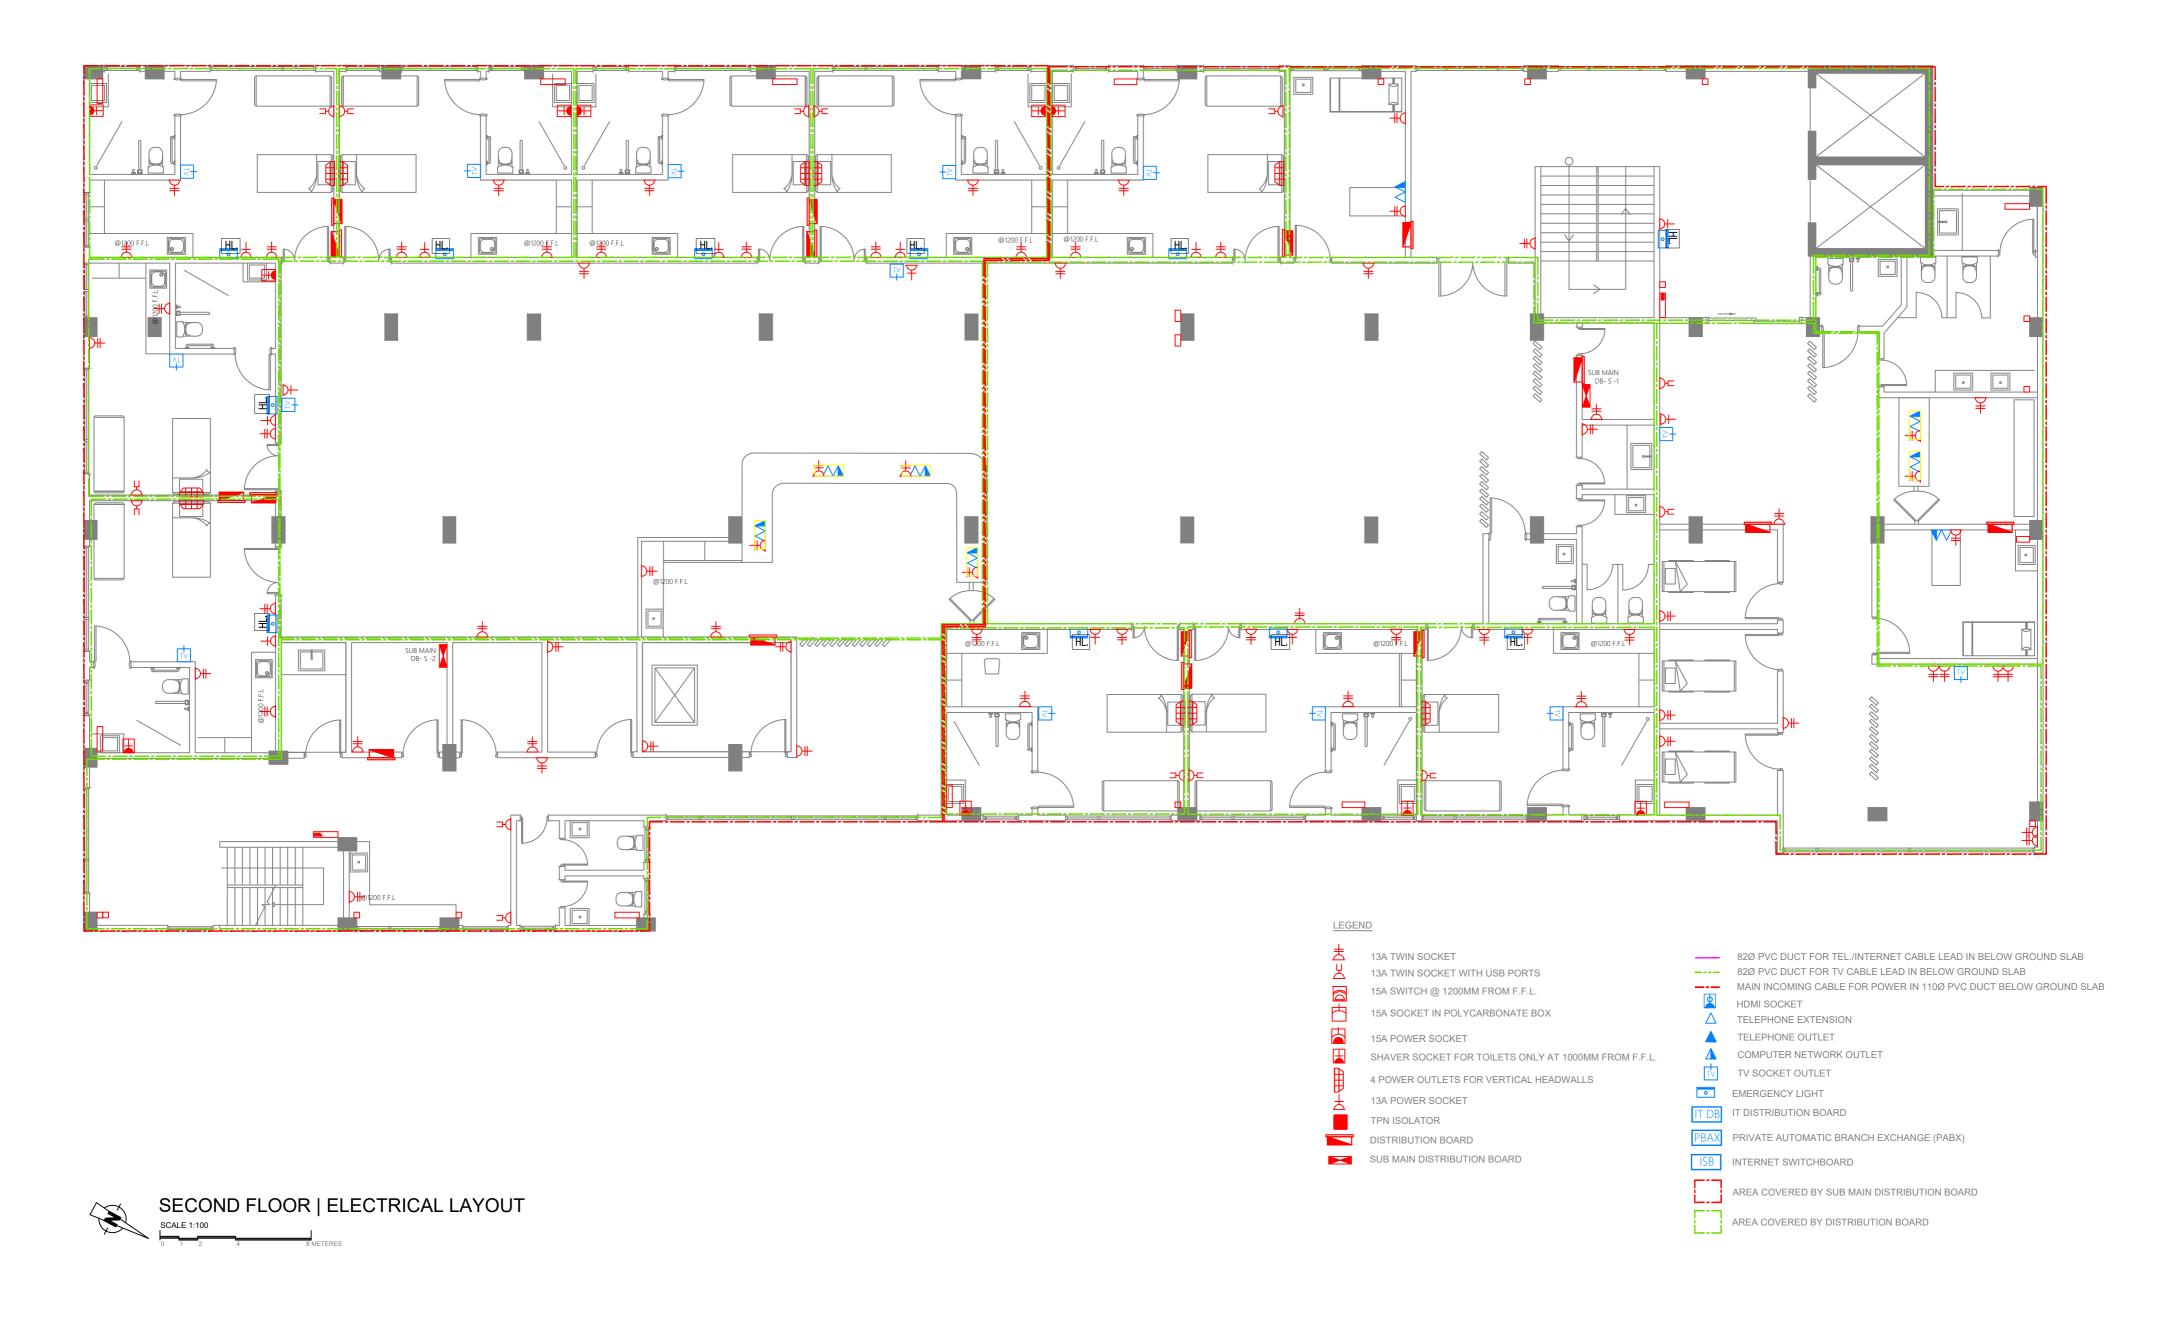

OF MALDIVES, PHONE:+(960) 332 6822,FAX: +(960) 333 2835 E-MAIL: design.development@mtcc.com.mv                               | " <b> </b>                                 |                    | DRAWN BY:                     | CHECKED BY:            | DATE        |                                                                                            |           | SHEET TITLE            |
| E-MAIL: design.development@mtcc.com.mv                                                                                                |                                            |                    | RASSAM MOHMED                 | HASSAN SHAHULAN        | 12-10-20    |                                                                                            |           | 02                     |













|                                                                                                                                                               | PROJECT TITLE  R.UNGOOFAARU REGIONAL HOSPITAL EXTENSION | CLIENT & ADDRESS MINISTRY OF HEALTH | DESIGN ARCHITECT:<br>SURVEYING, DESIGN AND DEVELOPME | DESIGN ARCHITECT: SURVEYING, DESIGN AND DEVELOPMENT SECTION |                          | DESCRIPTION DATE | APPR | SHEET IDENTIFICATION NUMBER |
|---------------------------------------------------------------------------------------------------------------------------------------------------------------|---------------------------------------------------------|-------------------------------------|------------------------------------------------------|------------------