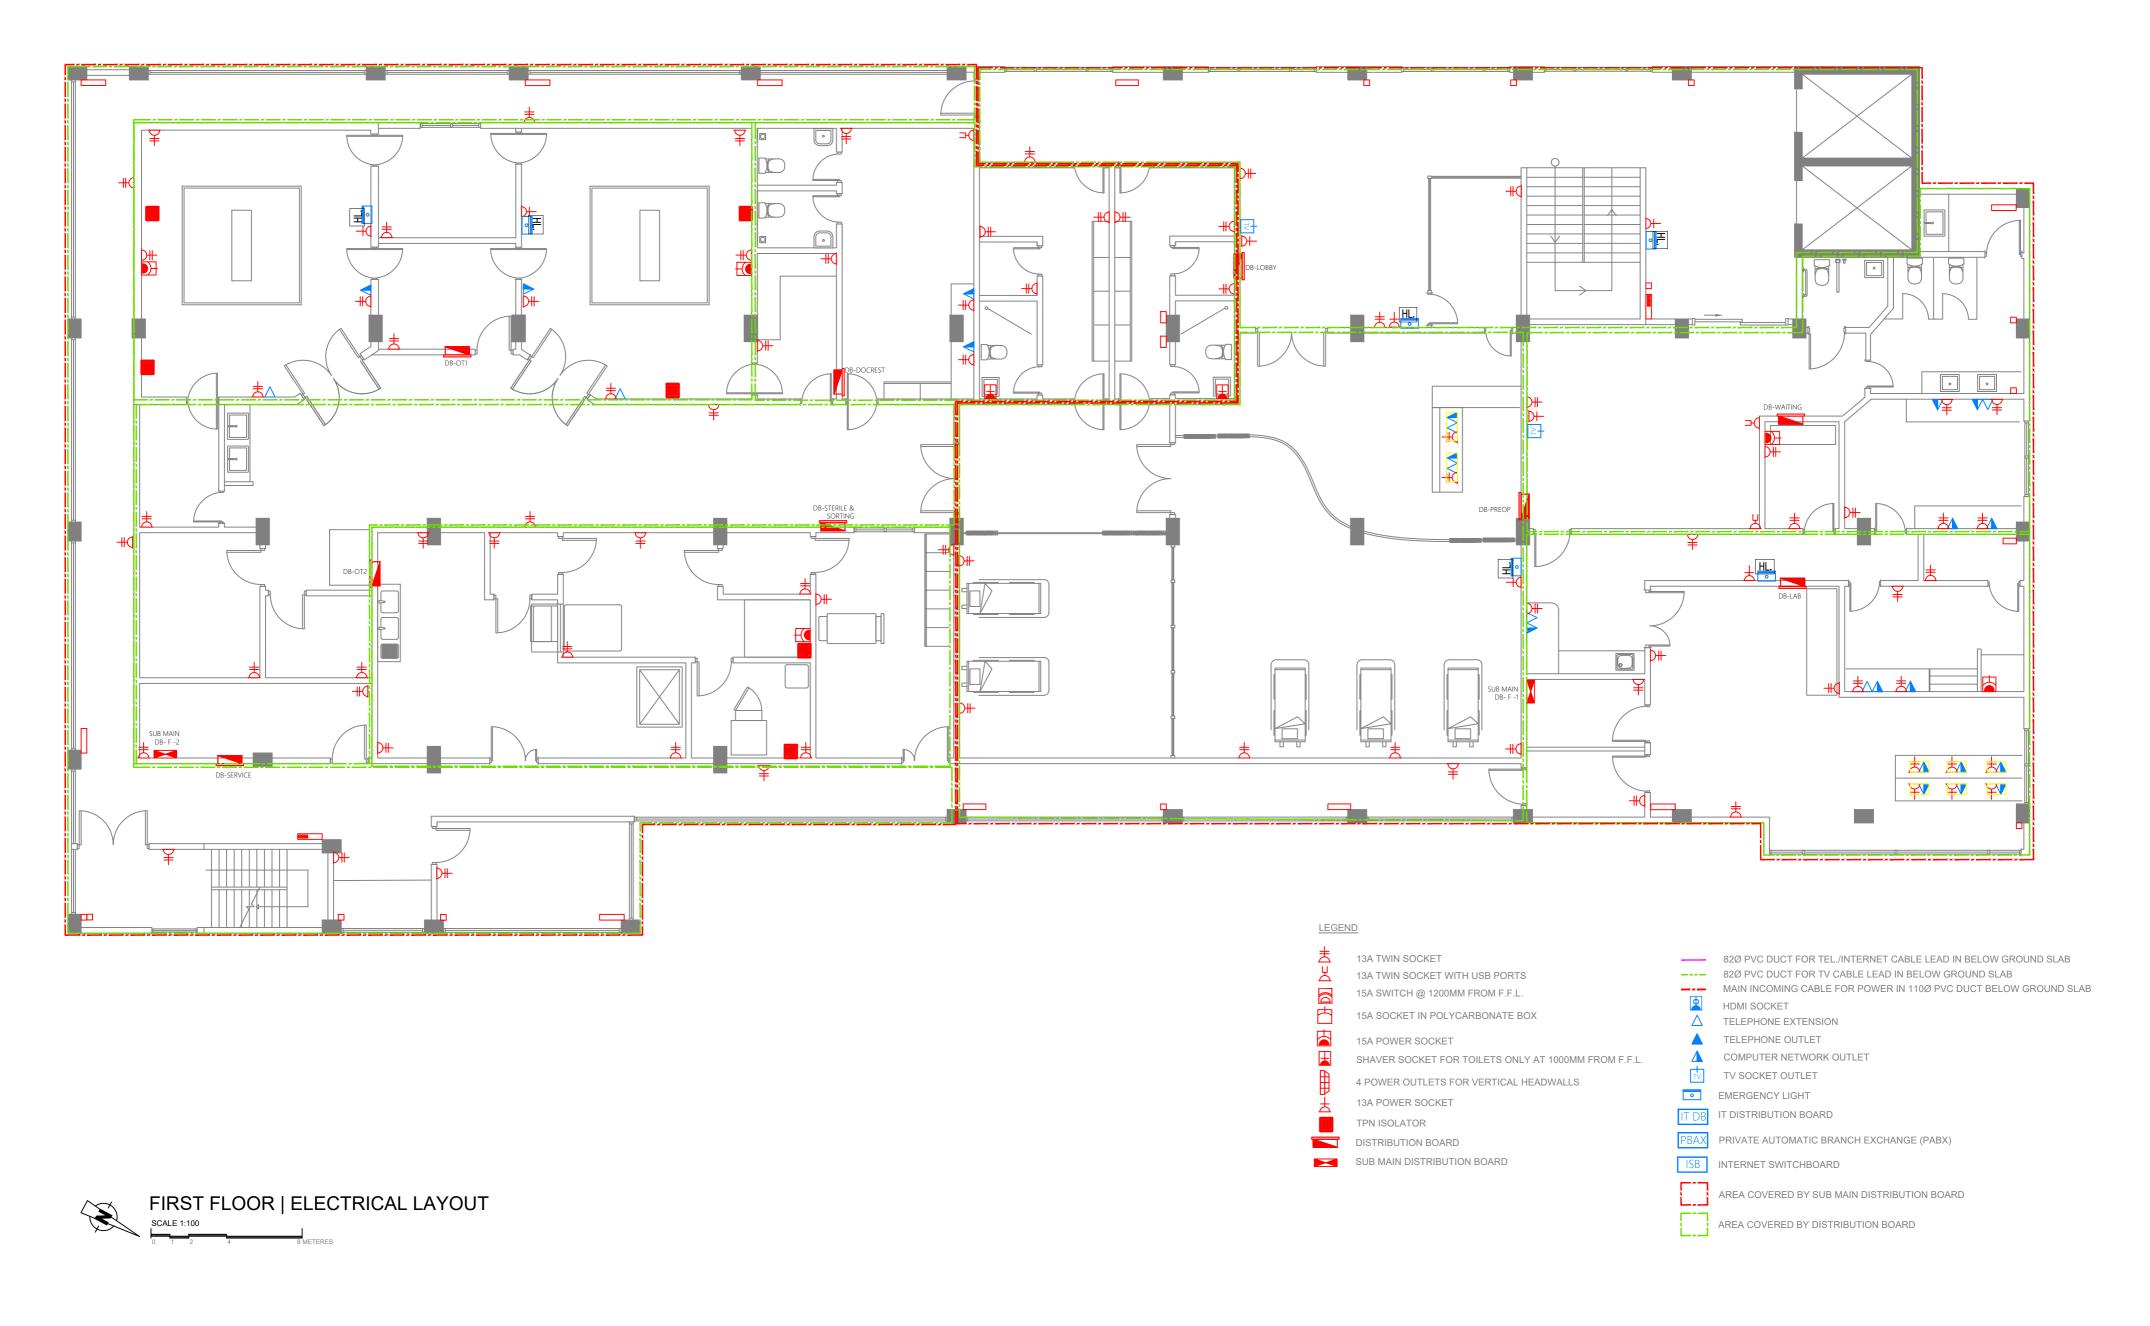

|                                                                                                                                       | PROJECT TITLE                              | CLIENT & ADDRESS   | DESIGN ARCHITECT:             |                        |             | REV DESCRIPTION                                                                            | DATE APPR | COURSE INSUREION STORY |
|---------------------------------------------------------------------------------------------------------------------------------------|--------------------------------------------|--------------------|-------------------------------|------------------------|-------------|--------------------------------------------------------------------------------------------|-----------|------------------------|
|                                                                                                                                       | R.UNGOOFAARU REGIONAL HOSPITAL EXTENSION   | MINISTRY OF HEALTH | SURVEYING, DESIGN AND DEVELOP | MENT SECTION           |             | 01 ADDITIONAL TV SOCKET OUTLETS ARE LOCATED IN PUBLIC WAITING AREAS AND PRIVATE WARD AREAS | 12/10/20  | NUMBER                 |
|                                                                                                                                       | N. ONOGO! AANO NEGIONAL HOO! HAE EXTENDION | WIND IN OF HEALTH  | ENGINEER:                     | STRUCTURAL CHECKER:    |             | 02 ADDITIONAL 13A POWER SOCKET ARE LOCATED WITH TV OUTLETS                                 | 12/10/20  | I II                   |
| M T C C  MALDIVES TRANSPORT & CONTRACTING COMPANY PLC                                                                                 |                                            |                    | IBRAHIM THOAM                 | ABDULLA RAMEEZ         |             |                                                                                            |           | F1 N2R                 |
| CONTRACTING COMPANY PLC                                                                                                               | DRAWING TITLE                              | PROJECT LOCATION   | ARCHITECT:                    | ARCHITECTURAL CHECKER: | PAPER SCALE |                                                                                            |           | E1.02K                 |
| SURVEY, DESIGN AND DEVELOPMENT SECTION CONSTRUCTION AND PROJECTS MANGEMENT DEPARTMEN MTCC TOMES BOOL THAN UP LEARNING MACH. MALE 2019 | AS GIVEN                                   | R.UNGOOFAARU       | AMINATH ZOONA                 | IRUFAAN WAHEED         | A2 AS GVN   |                                                                                            |           |                        |
| REPUBLIC OF MALDIVES, PHONE:+(960) 332 6822,FAX: +(960) 333 2835 E-MAIL: design.development@mtcc.com.mv                               | " <b> </b>                                 |                    | DRAWN BY:                     | CHECKED BY:            | DATE        |                                                                                            |           | SHEET TITLE            |
| E-MAIL: design.development@mtcc.com.mv                                                                                                |                                            |                    | RASSAM MOHMED                 | HASSAN SHAHULAN        | 12-10-20    |                                                                                            |           | 02                     |