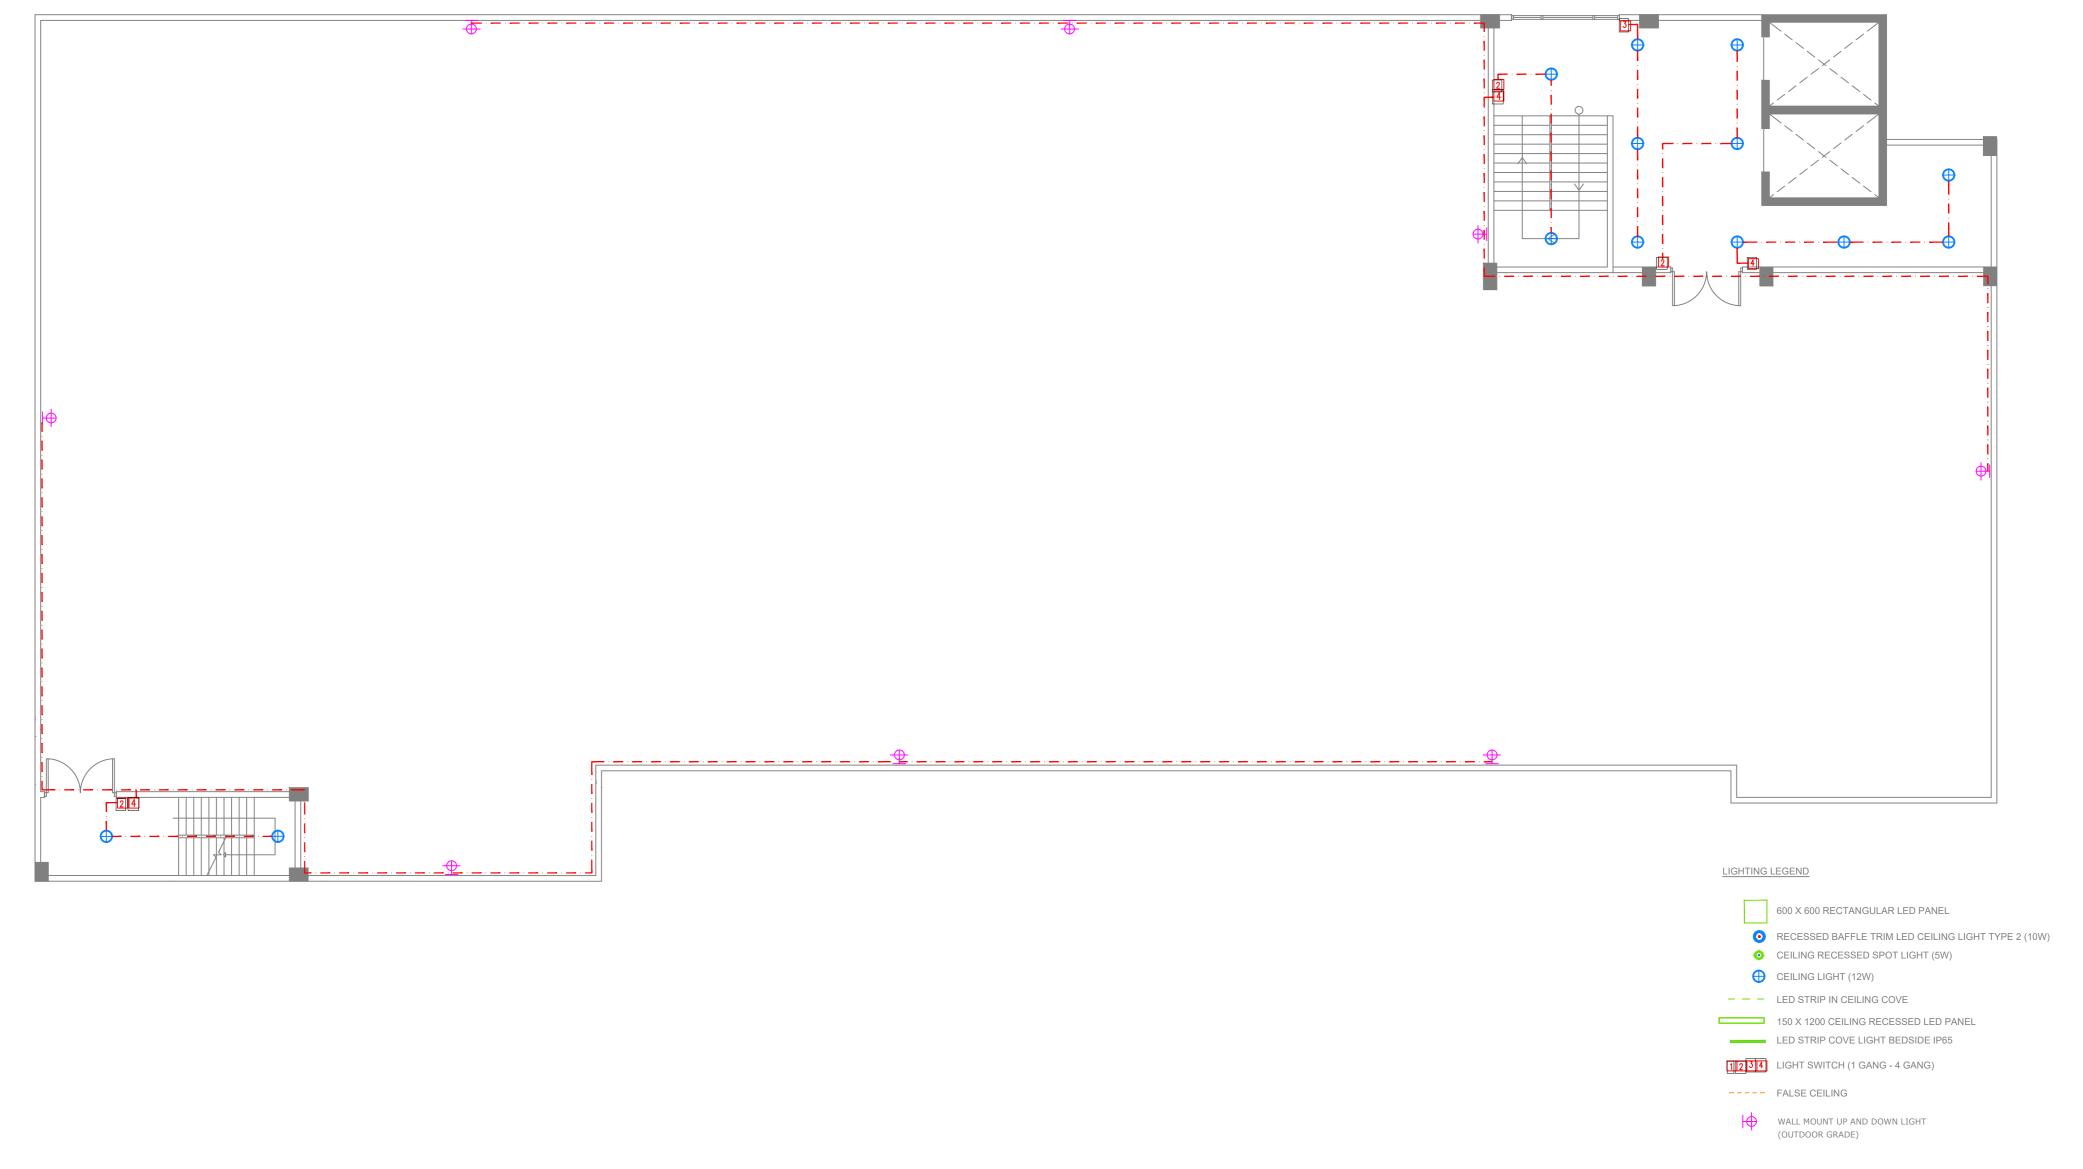

| 1      | PROJECT TITLE                                      | CLIENT & ADDRESS    | DESIGN ARCHITECT:                |                        |             | REV DESCRIPTION                                                                            | DATE APPR | SHEET IDENTIFICATION |
|--------|----------------------------------------------------|---------------------|----------------------------------|------------------------|-------------|--------------------------------------------------------------------------------------------|-----------|----------------------|
|        | R.UNGOOFAARU REGIONAL HOSPITAL EXTENSION           | MINISTRY OF HEALTH  | SURVEYING, DESIGN AND DEVELOPMEN | IT SECTION             |             | 01 ADDITIONAL UP AND DOWN LIGHTS (OUTDOOR) INSTALLED IN THE TERRACE AREA WITH SWITCH BOARD | 12/10/20  | NUMBER               |
|        | N. SHOOSI / WING NEGICIA/LE HOOF II / LE EXTENDION | MINIOTOT OF TIETETT | ENGINEER:                        | STRUCTURAL CHECKER:    |             |                                                                                            |           |                      |
|        |                                                    |                     | IBRAHIM THOAM                    | ABDULLA RAMEEZ         |             |                                                                                            |           | 1 1 1 N/R            |
|        | DRAWING TITLE                                      | PROJECT LOCATION    | ARCHITECT:                       | ARCHITECTURAL CHECKER: | PAPER SCALE |                                                                                            |           | L1.04K               |
| TMENT, | AS GIVEN                                           | R.UNGOOFAARU        | AMINATH ZOONA                    | IRUFAAN WAHEED         | A2 AS GVN   |                                                                                            |           |                      |
| 20101, |                                                    |                     | DRAWN BY:                        | CHECKED BY:            | DATE        |                                                                                            |           | SHEET TITLE          |
|        |                                                    |                     | RASSAM MOHMED                    | HASSAN SHAHULAN        | 12-10-20    |                                                                                            |           | 08                   |