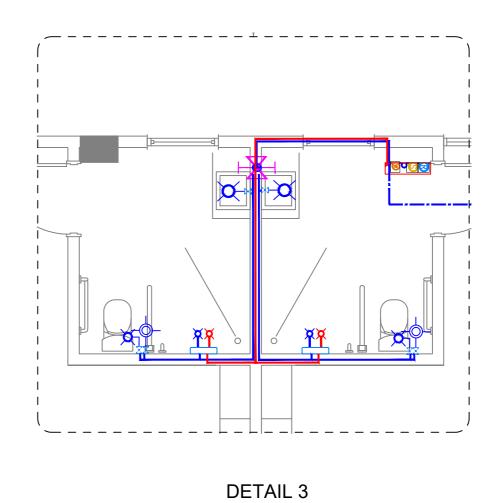

| PROJECT LOCATION    | ARCHITECT:                        | ARCHITECTURAL CHECKER: | PAPER SCALE |        |             |      |      | 1 2.0            |
| ARTMENT, | AS GIVEN                                    | R.UNGOOFAARU        | AMINATH ZOONA                     | IRUFAAN WAHEED         | A3 AS GVN   |        |             |      |      | 1                |
| E 20161, |                                             |                     | DRAWN BY:                         | CHECKED BY:            | DATE        | $\Box$ |             |      |      | SHEET TITLE      |
| ~        | 1                                           |                     | RASSAM MOHMED                     | HASSAN SHAHULAN        | 16-07-20    |        |             |      |      | 15               |







DETAIL 1

## FRESH WATER PLAN | DETAIL

0 0.25 0.5 1 2 METER:







DETAIL 4

## WASTE WATER PLAN | DETAIL

SCALE 1:50 0 0.25 0.5 1 2 METER

| M T C C MALDIVES TRANSPORT &                                                                                                                                                                                                                            | ĺ |
|---------------------------------------------------------------------------------------------------------------------------------------------------------------------------------------------------------------------------------------------------------|---|
| CONTRACTING COMPANY PLC