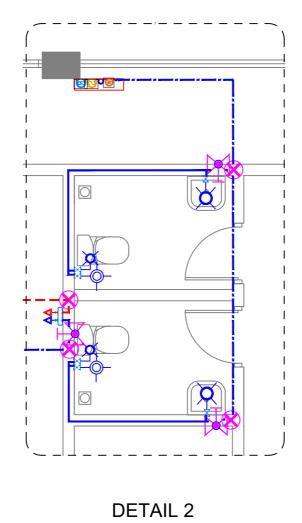

| PROJECT LOCATION    | ARCHITECT:                        | ARCHITECTURAL CHECKER: | PAPER SCALE |        |             |      |      | 1 2.0            |
| ARTMENT, | AS GIVEN                                    | R.UNGOOFAARU        | AMINATH ZOONA                     | IRUFAAN WAHEED         | A3 AS GVN   |        |             |      |      | 1                |
| E 20161, |                                             |                     | DRAWN BY:                         | CHECKED BY:            | DATE        | $\Box$ |             |      |      | SHEET TITLE      |
| ~        | 1                                           |                     | RASSAM MOHMED                     | HASSAN SHAHULAN        | 16-07-20    |        |             |      |      | 15               |







DETAIL 1

## FRESH WATER PLAN | DETAIL

0 0.25 0.5 1 2 METER:







DETAIL 4

## WASTE WATER PLAN | DETAIL

SCALE 1:50 0 0.25 0.5 1 2 METER

| M T C C MALDIVES TRANSPORT &                                                                                                                                                                                                                            | ĺ |
|---------------------------------------------------------------------------------------------------------------------------------------------------------------------------------------------------------------------------------------------------------|---|
| CONTRACTING COMPANY PLC