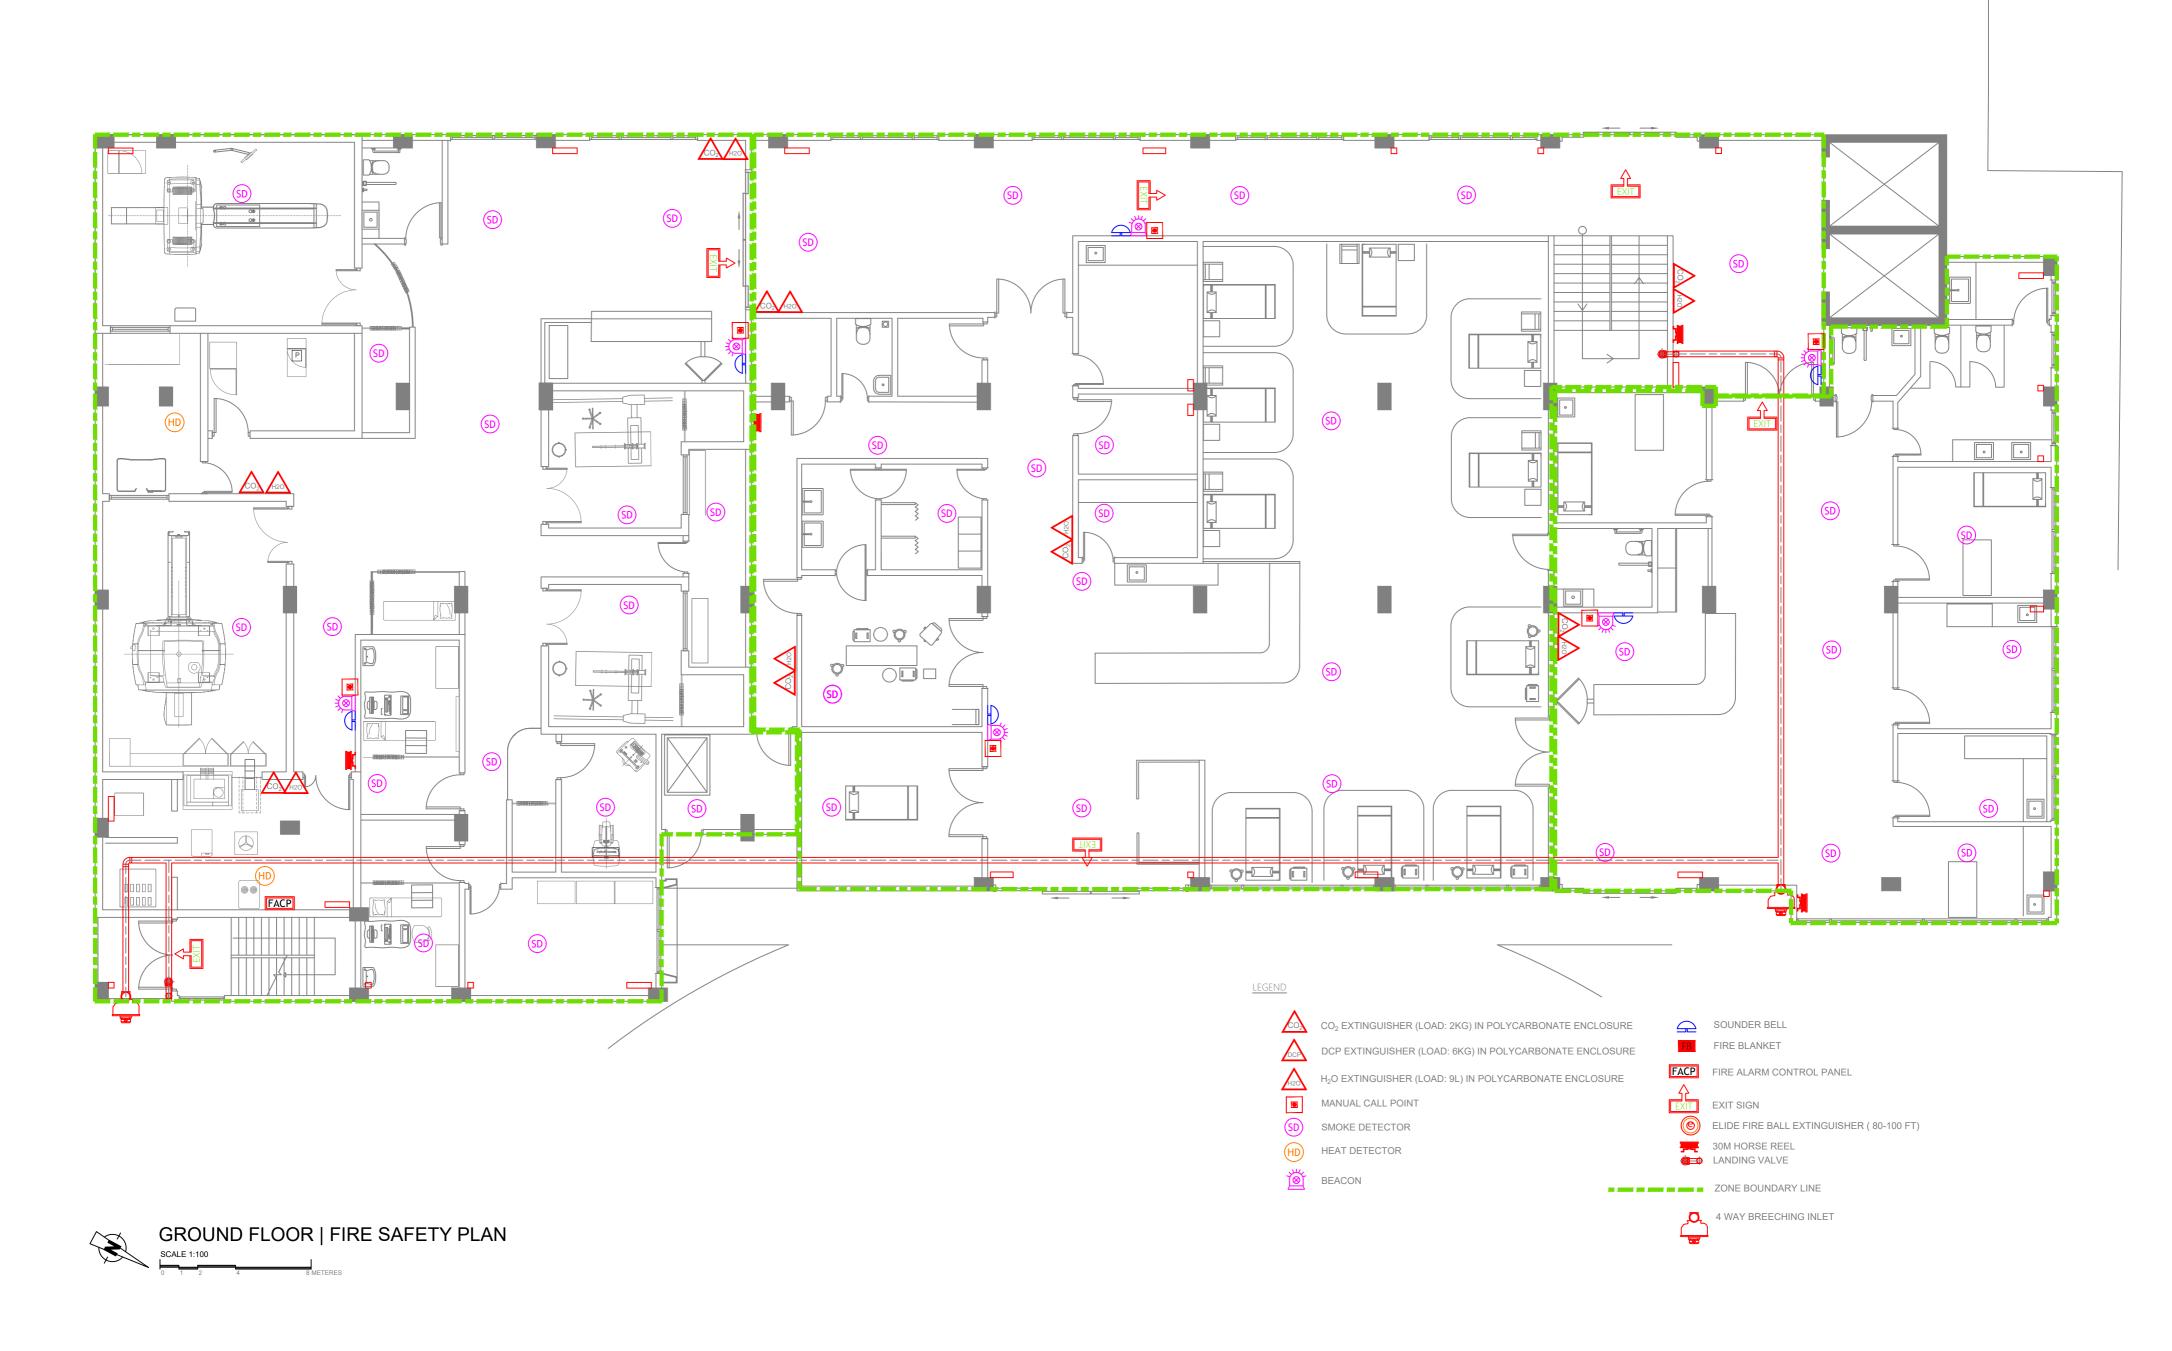

|                                                                                                        | PRO                                  | ROJECT TITLE                                | CLIENT & ADDRESS    | DESIGN ARCHITECT:                |                        |             | REV | DESCRIPTION | DATE APPR | SHEET IDENTIFICATION |
|--------------------------------------------------------------------------------------------------------|--------------------------------------|---------------------------------------------|---------------------|----------------------------------|------------------------|-------------|-----|-------------|-----------|----------------------|
|                                                                                                        | \   <sub>R</sub>                     | R LINGOOFAARU REGIONAL HOSPITAL EXTENSION   | MINISTRY OF HEALTH  | SURVEYING, DESIGN AND DEVELOPMEN | T SECTION              |             |     |             |           | NUMBER               |
|                                                                                                        | <u>-</u>   '``                       | KONOGOTY WING NEGIGIA/LETIGOTTIAL EXTENDION | MINIOTOT OF FILENTI | ENGINEER:                        | STRUCTURAL CHECKER:    |             |     |             |           | <b>∐</b>             |
| M T C                                                                                                  | C<br>PORT &                          |                                             |                     | IBRAHIM THOAM                    | ABDULLA RAMEEZ         | I           |     |             |           | II F1 01 I           |
| CONTRACTING COM                                                                                        | PANY PLC DRA                         | RAWING TITLE                                | PROJECT LOCATION    | ARCHITECT:                       | ARCHITECTURAL CHECKER: | PAPER SCALE |     |             |           | ן ויייון             |
| SURVEY, DESIGN AND DEVEL<br>CONSTRUCTION AND PROJECTS MA                                               | DPMENT SECTION  NIGHMENT DEPARTMENT, | AS GIVEN                                    | R.UNGOOFAARU        | AMINATH ZOONA                    | IRUFAAN WAHEED         | A3 AS GVN   |     |             |           | 11                   |
| MTCC TOWER, BODU THAKURUFA<br>REPUBLIC OF MA<br>PHONE:+(960) 332 6822,FA)<br>E-MAIL: design.developmer | ANU MAGU, MALE 20181,<br>LDIVES,     |                                             |                     | DRAWN BY:                        | CHECKED BY:            | DATE        |     |             |           | SHEET TITLE          |
| E-MAIL: design.developmer                                                                              | t@mtcc.com.mv                        | J                                           | l                   | RASSAM MOHMED                    | HASSAN SHAHULAN        | 16-07-20    |     |             |           | 20                   |