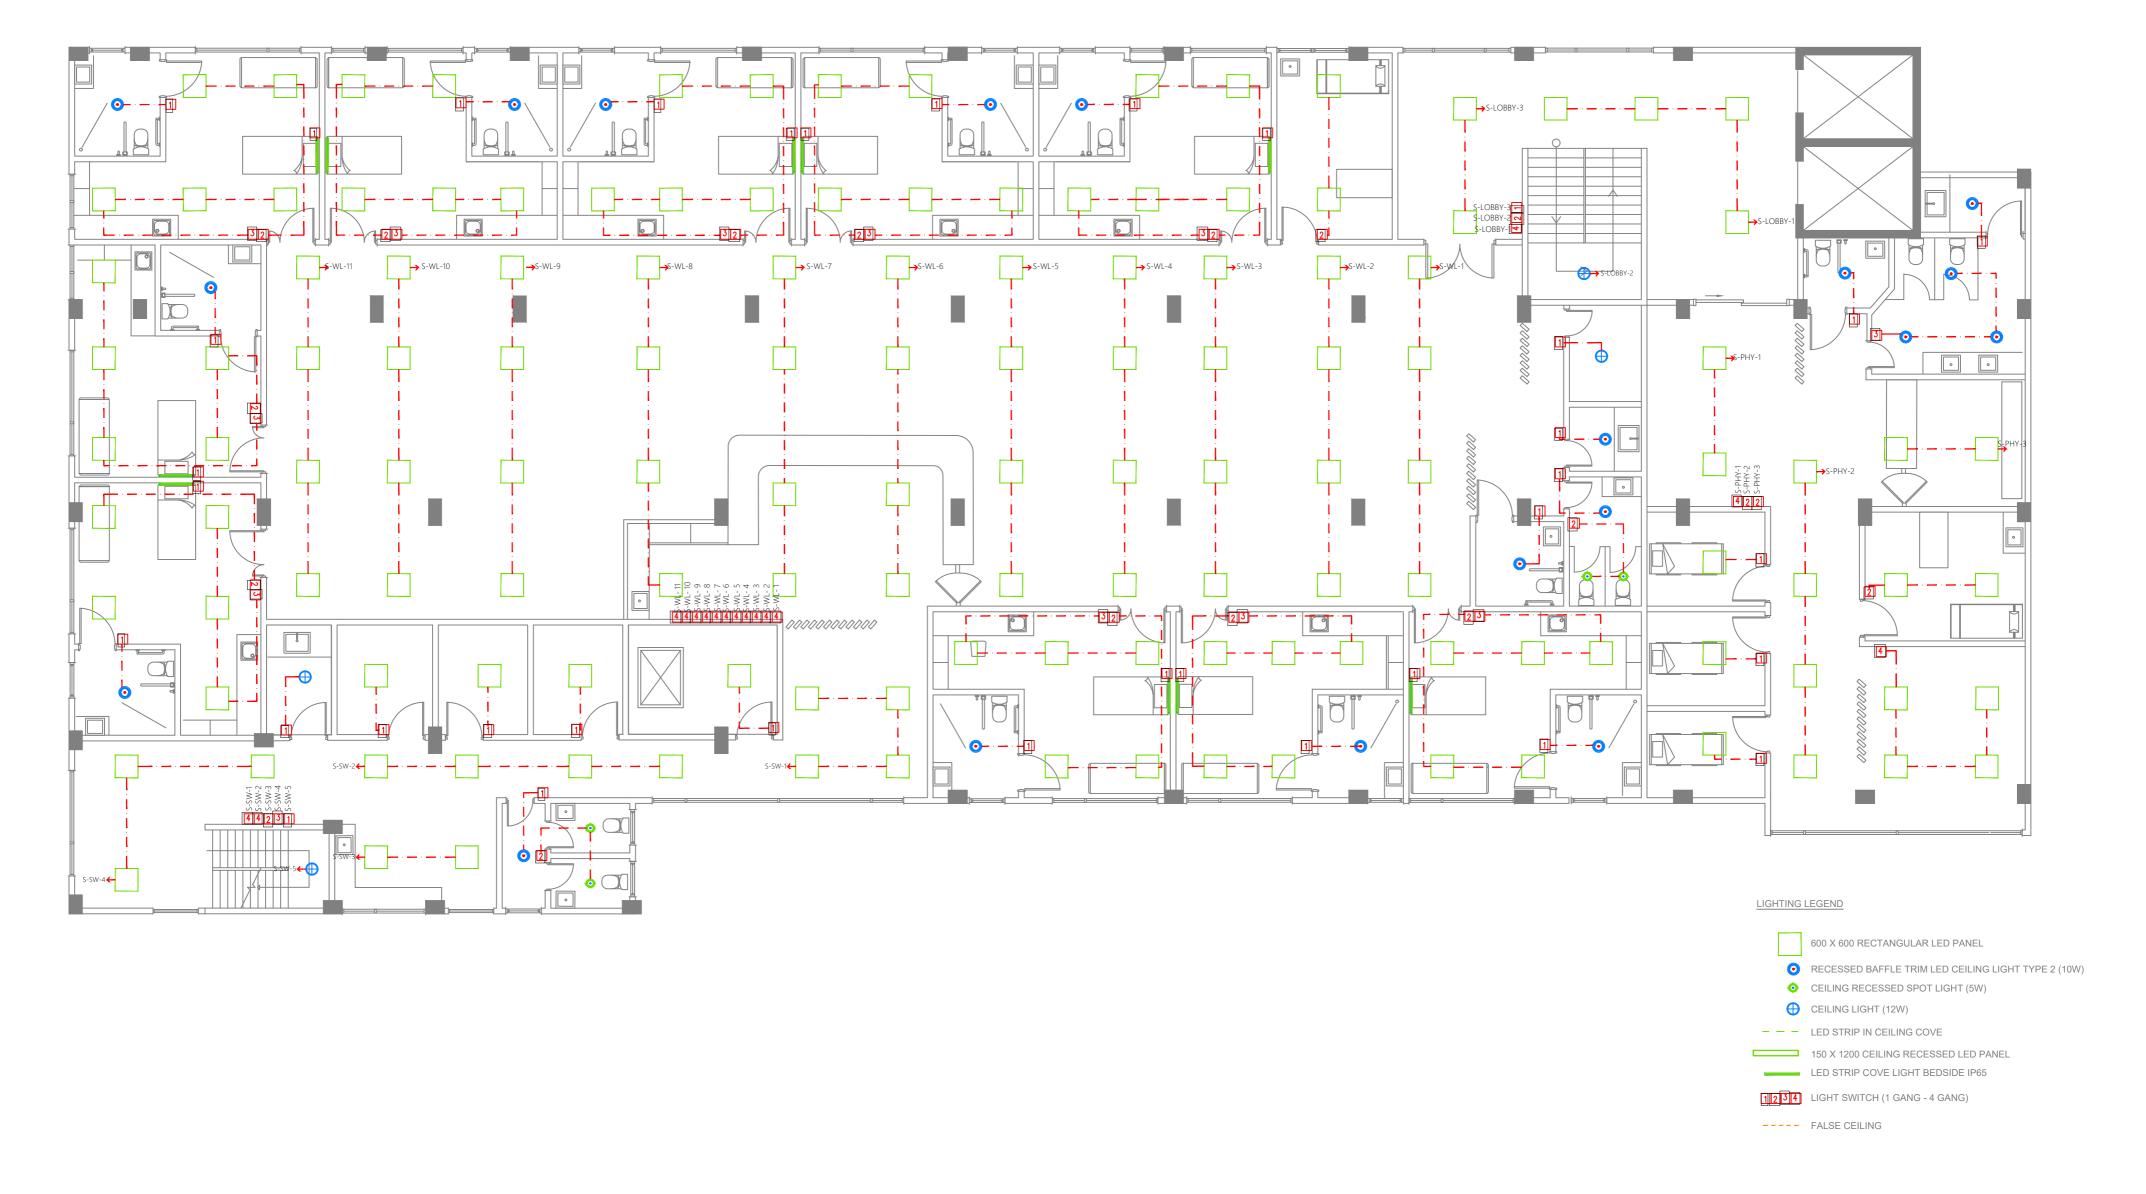

|                                                                                                                                        | PROJECT TITLE  R.UNGOOFAARU REGIONAL HOSPITAL EXTENSION | CLIENT & ADDRESS MINISTRY OF HEALTH | DESIGN ARCHITECT:<br>SURVEYING, DESIGN AND DEVELOPM | ESIGN ARCHITECT: SURVEYING, DESIGN AND DEVELOPMENT SECTION |                  | REV         DESCRIPTION         D           01         ADDITIONAL TV SOCKET OUTLETS ARE LOCATED IN PUBLIC WAITING AREAS AND PRIVATE WARD AREAS         12/1 | DATE APPR<br>2/10/20 | SHEET IDENTIFICATION NUMBER |
|----------------------------------------------------------------------------------------------------------------------------------------|---------------------------------------------------------|-------------------------------------|-----------------------------------------------------|------------------------------------------------------------|------------------|-------------------------------------------------------------------------------------------------------------------------------------------------------------|----------------------|-----------------------------|
| MT CC  MALDIVES TRANSPORT & CONTRACTING COMPANY PLC                                                                                    | N. SHOOSI / VINO NEGISIN/E HOSI II/E EXTENSION          | MINIOTAL OF THE LETT                | ENGINEER:<br>IBRAHIM THOAM                          | STRUCTURAL CHECKER:<br>ABDULLA RAMEEZ                      |                  | 02 ADDITIONAL 13A POWER SOCKET ARE LOCATED WITH TV OUTLETS 12/1                                                                                             | 2/10/20              | E1.01R                      |
| CONTRACTING COMPANY PLC                                                                                                                | DRAWING TITLE                                           | PROJECT LOCATION                    | ARCHITECT:                                          | ARCHITECTURAL CHECKER:                                     | PAPER SCALE      |                                                                                                                                                             |                      | ,  ∟1.∪11 <b>\</b>          |
| SURVEY, DESIGN AND DEVELOPMENT SECTION CONSTRUCTION AND PROJECTS MANGEMENT DEPARTMEN' MTCC TOWER, BODU THAKURUFAANU MAGU, MALE' 20181, | AS GIVEN                                                | R.UNGOOFAARU                        | AMINATH ZOONA                                       | IRUFAAN WAHEED                                             | A2 AS GVN        |                                                                                                                                                             |                      | i <b>I</b>                  |
| PHONE:+ (960) 332 6822 FAX: + (960) 333 2835<br>E-MAIL: design.development@mtcc.com.mv                                                 |                                                         |                                     | DRAWN BY:<br>RASSAM MOHMED                          | CHECKED BY:<br>HASSAN SHAHULAN                             | DATE<br>12-10-20 |                                                                                                                                                             |                      | SHEET TITLE<br>01           |