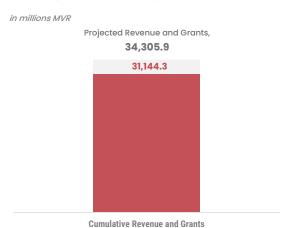

#### **REVENUE AND GRANTS**

#### **BUDGET UTILISATION BY OFFICE**

in millions MVR

The cumulative revenue and grants for the period, 01 January to 28 November 2024 is MVR 31,144.3 million. Most significant increment in Revenue this week was from Tourism Goods and Services Tax

Approved Budget for 2024 reflects the Budget Supplement approved by the parliament on 29 October 2024.

| in millions of MVR                            | Approved   | as at 28<br>November 2023 | as at 28<br>November 2024 |  |
|-----------------------------------------------|------------|---------------------------|---------------------------|--|
| A TOTAL REVENUES AND GRANTS                   | 34,305.9   | 30,731.5                  | 31,144.3                  |  |
| Tax Revenues                                  | 25,798.7   | 22,160.2                  | 23,704.9                  |  |
| Non-Tax Revenues                              | 7,038.9    | 7,638.8                   | 6,890.0                   |  |
| Capital Receipts                              | 4.3        | 305.9                     | 11.2                      |  |
| Grants                                        | 1,469.3    | 663.9                     | 581.0                     |  |
| less: Subsidiary Loan Repayment               | (5.3)      | (37.2)                    | (42.8)                    |  |
| TOTAL BUDGET                                  | 54,975.3   | 44,211.2                  | 44,967.6                  |  |
| B TOTAL EXPENDITURE (C+D)                     | 52,742.2   | 42,105.9                  | 42,867.9                  |  |
| C RECURRENT EXPENDITURE                       | 36,383.8   | 28,879.1                  | 30,097.4                  |  |
| Salaries, Wages and Pensions                  | 14,035.4   | 10,904.6                  | 12,330.3                  |  |
| Administrative and Operational Expenses       | 22,247.4   | 17,522.4                  | 17,631.6                  |  |
| Losses and Write-offs                         | 101.0      | 452.0                     | 135.6                     |  |
| D CAPITAL EXPENDITURE                         | 16,358.4   | 13,226.8                  | 12,770.5                  |  |
| Capital Equipments                            | 551.9      | 477.9                     | 936.0                     |  |
| Land and Buildings                            | 3,661.7    | 3,780.2                   | 3,901.9                   |  |
| Infrastructure Assets                         | 7,323.8    | 6,697.0                   | 5,608.1                   |  |
| Development Projects and Investments Outlays  | 2,133.2    | 1,225.0                   | 1,678.4                   |  |
| Lendings                                      | 1,058.4    | 1,046.7                   | 646.2                     |  |
| Budget Contingency                            | 1,629.4    | -                         | -                         |  |
| E PRIMARY BALANCE - SURPLUS / (DEFICIT) (F+G) | (13,192.3) | (7,445.5)                 | (7,732.3)                 |  |
| F OVERALL BALANCE - SURPLUS / (DEFICIT) (A-B) | (18,436.4) | (11,374.3)                | (11,723.6)                |  |
| G Financing and Interest Costs                | 5,244.0    | 3,928.9                   | 3,991.3                   |  |
| Memorandum Items:                             |            |                           |                           |  |
| Loan Repayment                                | 2,202.4    | 2,006.9                   | 2,088.8                   |  |
| Subscription to Multilateral Agencies         | 30.7       | 23.4                      | 10.9                      |  |
| Long-Term Investments                         | -          | 75.0                      | -                         |  |
| Transfers to Sovereign Development Fund       | -          | 920.0                     | 1,031.6                   |  |
| Public Sector Investment Program              | 10,976.0   | 10,695.8                  | 9,283.1                   |  |
| Council Block Grant Disbursements             | 2,212.3    | 1,776.6                   | 2,057.4                   |  |