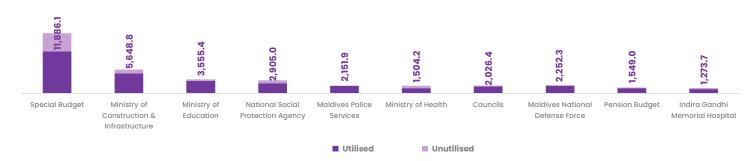

#### **BUDGET UTILISATION BY OFFICE**

in millions MVR

The cumulative revenue and grants for the period, 01 January to 28 November 2024 is MVR 31,144.3 million. Most significant increment in Revenue this week was from Tourism Goods and Services Tax