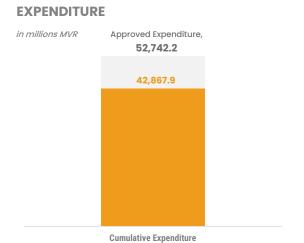

#### **EXPENDITURE COMPOSITION**

The cumulative expenditure for the period is MVR 42,867.9 million. The major increment to the Expenditure this week was from Salaries, Wages & Pension. The overall balance for the period is a deficit of MVR 11,723.6 million.

Approved Budget for 2024 reflects the Budget Supplement approved by the parliament on 29 October 2024.

| in millions of MVR                            | Approved   | as at 28<br>November 2023 | as at 28<br>November 2024 |  |
|-----------------------------------------------|------------|---------------------------|---------------------------|--|
| A TOTAL REVENUES AND GRANTS                   | 34,305.9   | 30,731.5                  | 31,144.3                  |  |
| Tax Revenues                                  | 25,798.7   | 22,160.2                  | 23,704.9                  |  |
| Non-Tax Revenues                              | 7,038.9    | 7,638.8                   | 6,890.0                   |  |
| Capital Receipts                              | 4.3        | 305.9                     | 11.2                      |  |
| Grants                                        | 1,469.3    | 663.9                     | 581.0                     |  |
| less: Subsidiary Loan Repayment               | (5.3)      | (37.2)                    | (42.8)                    |  |
| TOTAL BUDGET                                  | 54,975.3   | 44,211.2                  | 44,967.6                  |  |
| B TOTAL EXPENDITURE (C+D)                     | 52,742.2   | 42,105.9                  | 42,867.9                  |  |
| C RECURRENT EXPENDITURE                       | 36,383.8   | 28,879.1                  | 30,097.4                  |  |
| Salaries, Wages and Pensions                  | 14,035.4   | 10,904.6                  | 12,330.3                  |  |
| Administrative and Operational Expenses       | 22,247.4   | 17,522.4                  | 17,631.6                  |  |
| Losses and Write-offs                         | 101.0      | 452.0                     | 135.6                     |  |
| D CAPITAL EXPENDITURE                         | 16,358.4   | 13,226.8                  | 12,770.5                  |  |
| Capital Equipments                            | 551.9      | 477.9                     | 936.0                     |  |
| Land and Buildings                            | 3,661.7    | 3,780.2                   | 3,901.9                   |  |
| Infrastructure Assets                         | 7,323.8    | 6,697.0                   | 5,608.1                   |  |
| Development Projects and Investments Outlays  | 2,133.2    | 1,225.0                   | 1,678.4                   |  |
| Lendings                                      | 1,058.4    | 1,046.7                   | 646.2                     |  |
| Budget Contingency                            | 1,629.4    | -                         | -                         |  |
| E PRIMARY BALANCE - SURPLUS / (DEFICIT) (F+G) | (13,192.3) | (7,445.5)                 | (7,732.3)                 |  |
| F OVERALL BALANCE - SURPLUS / (DEFICIT) (A-B) | (18,436.4) | (11,374.3)                | (11,723.6)                |  |
| G Financing and Interest Costs                | 5,244.0    | 3,928.9                   | 3,991.3                   |  |
| Memorandum Items:                             |            |                           |                           |  |
| Loan Repayment                                | 2,202.4    | 2,006.9                   | 2,088.8                   |  |
| Subscription to Multilateral Agencies         | 30.7       | 23.4                      | 10.9                      |  |
| Long-Term Investments                         | -          | 75.0                      | -                         |  |
| Transfers to Sovereign Development Fund       | -          | 920.0                     | 1,031.6                   |  |
| Public Sector Investment Program              | 10,976.0   | 10,695.8                  | 9,283.1                   |  |
| Council Block Grant Disbursements             | 2,212.3    | 1,776.6                   | 2,057.4                   |  |