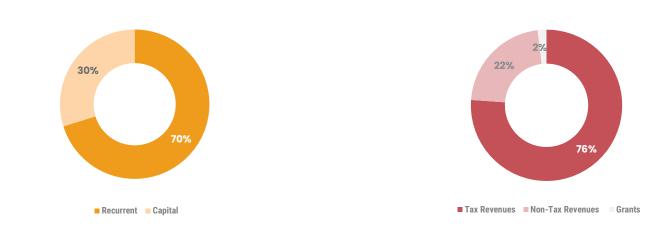

#### **REVENUE AND GRANTS COMPOSITION**

Approved Budget for 2024 reflects the Budget Supplement approved by the parliament on 29 October 2024.

| in millions of MVR                            | Approved   | as at 28<br>November 2023 | as at 28<br>November 2024 |  |
|-----------------------------------------------|------------|---------------------------|---------------------------|--|
| A TOTAL REVENUES AND GRANTS                   | 34,305.9   | 30,731.5                  | 31,144.3                  |  |
| Tax Revenues                                  | 25,798.7   | 22,160.2                  | 23,704.9                  |  |
| Non-Tax Revenues                              | 7,038.9    | 7,638.8                   | 6,890.0                   |  |
| Capital Receipts                              | 4.3        | 305.9                     | 11.2                      |  |
| Grants                                        | 1,469.3    | 663.9                     | 581.0                     |  |
| less: Subsidiary Loan Repayment               | (5.3)      | (37.2)                    | (42.8)                    |  |
| TOTAL BUDGET                                  | 54,975.3   | 44,211.2                  | 44,967.6                  |  |
| B TOTAL EXPENDITURE (C+D)                     | 52,742.2   | 42,105.9                  | 42,867.9                  |  |
| C RECURRENT EXPENDITURE                       | 36,383.8   | 28,879.1                  | 30,097.4                  |  |
| Salaries, Wages and Pensions                  | 14,035.4   | 10,904.6                  | 12,330.3                  |  |
| Administrative and Operational Expenses       | 22,247.4   | 17,522.4                  | 17,631.6                  |  |
| Losses and Write-offs                         | 101.0      | 452.0                     | 135.6                     |  |
| D CAPITAL EXPENDITURE                         | 16,358.4   | 13,226.8                  | 12,770.5                  |  |
| Capital Equipments                            | 551.9      | 477.9                     | 936.0                     |  |
| Land and Buildings                            | 3,661.7    | 3,780.2                   | 3,901.9                   |  |
| Infrastructure Assets                         | 7,323.8    | 6,697.0                   | 5,608.1                   |  |
| Development Projects and Investments Outlays  | 2,133.2    | 1,225.0                   | 1,678.4                   |  |
| Lendings                                      | 1,058.4    | 1,046.7                   | 646.2                     |  |
| Budget Contingency                            | 1,629.4    | -                         | -                         |  |
| E PRIMARY BALANCE - SURPLUS / (DEFICIT) (F+G) | (13,192.3) | (7,445.5)                 | (7,732.3)                 |  |
| F OVERALL BALANCE - SURPLUS / (DEFICIT) (A-B) | (18,436.4) | (11,374.3)                | (11,723.6)                |  |
| G Financing and Interest Costs                | 5,244.0    | 3,928.9                   | 3,991.3                   |  |
| Memorandum Items:                             |            |                           |                           |  |
| Loan Repayment                                | 2,202.4    | 2,006.9                   | 2,088.8                   |  |
| Subscription to Multilateral Agencies         | 30.7       | 23.4                      | 10.9                      |  |
| Long-Term Investments                         | -          | 75.0                      | -                         |  |
| Transfers to Sovereign Development Fund       | -          | 920.0                     | 1,031.6                   |  |
| Public Sector Investment Program              | 10,976.0   | 10,695.8                  | 9,283.1                   |  |
| Council Block Grant Disbursements             | 2,212.3    | 1,776.6                   | 2,057.4                   |  |